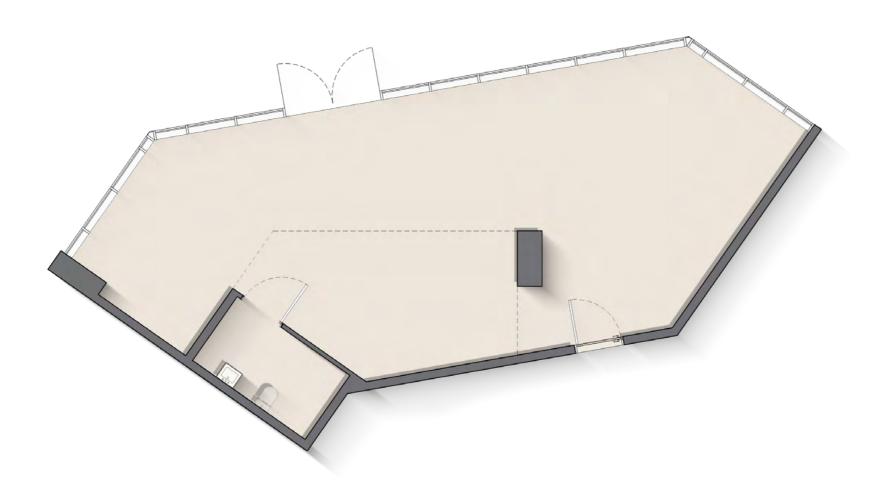

#### 3 BEDROOM PENTHOUSE

Internal Living Area : 2409.39 sq. ft

Outdoor Living Area : 377.60 sq. ft

Total Living Area : 2786.99 sq. ft

Internal Living Area : 1151.95 sq. ft

Internal Living Area : 971.77 sq. ft