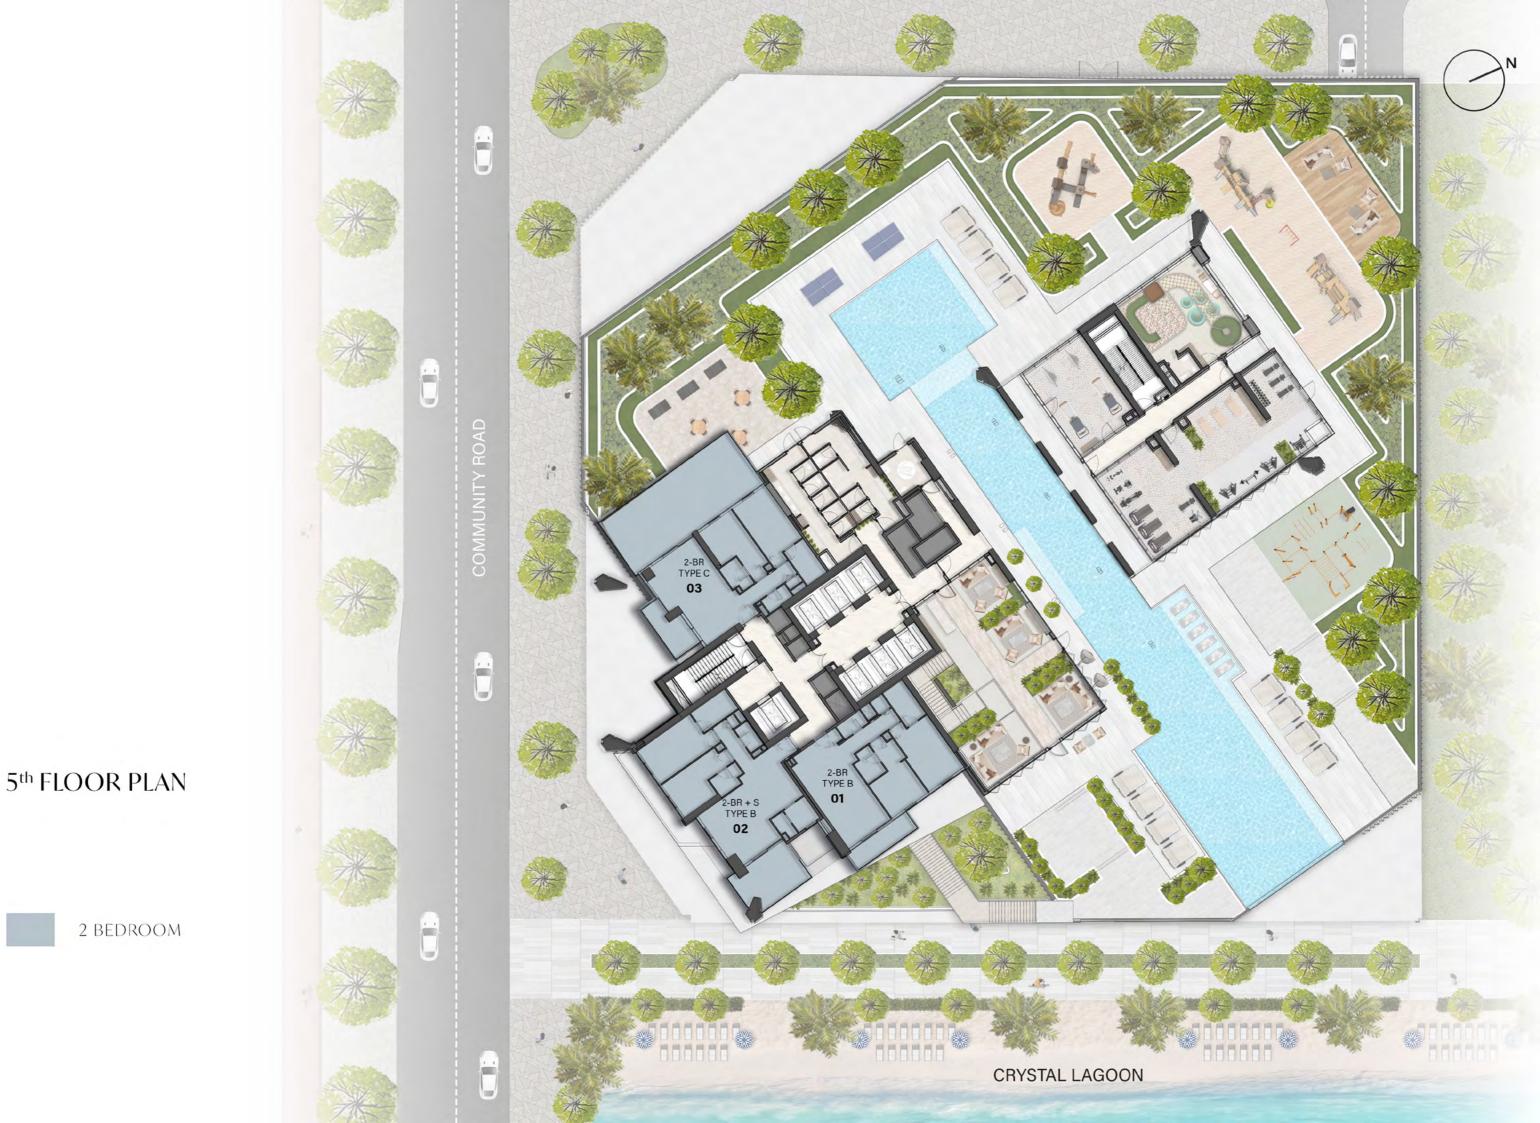

 $6^{th}$  FLOOR PLAN

1 BEDROOM

7<sup>th</sup> & 9<sup>th</sup> FLOOR PLAN

1 BEDROOM

CRYSTAL LAGOON

12<sup>th</sup>, 14<sup>th</sup>, 16<sup>th</sup> & 22<sup>nd</sup> FLOOR PLAN

1 BEDROOM

CRYSTAL LAGOON