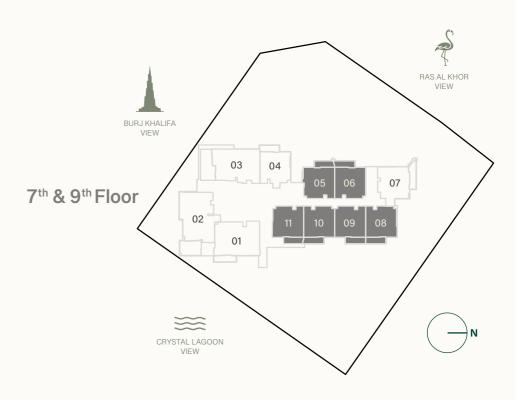

 $6^{th}$  FLOOR PLAN

1 BEDROOM

7<sup>th</sup> & 9<sup>th</sup> FLOOR PLAN

1 BEDROOM

CRYSTAL LAGOON

12<sup>th</sup>, 14<sup>th</sup>, 16<sup>th</sup> & 22<sup>nd</sup> FLOOR PLAN

1 BEDROOM

CRYSTAL LAGOON

### 1 BEDROOM TYPE A

Internal Living Area : 706.33 sq. ft

Outdoor Living Area : 94.18 sq. ft

Total Living Area : 800.51 sq. ft

| 6 <sup>th</sup> Floor                                    | 7 <sup>th</sup> & 9 <sup>th</sup> Floor | 8 <sup>th</sup> & 18 <sup>th</sup> Floor |
|----------------------------------------------------------|-----------------------------------------|------------------------------------------|
| 05 07 08                                                 | 05 06 08<br>09 10 11                    | 06 08 09<br>10                           |
|                                                          |                                         | $12^{th}$ , $14^{th}$ , $16^{th}$        |
| 10 <sup>th</sup> Floor                                   | 11 <sup>th</sup> Floor                  | & 22 <sup>th</sup> Floor                 |
| 06 09 10                                                 | 05 06 08<br>09 10                       | 06 08 09<br>10                           |
| 13 <sup>th</sup> , 15 <sup>th</sup> , 17 <sup>th</sup> , |                                         |                                          |
| 21st & 23th Floor                                        | 20 <sup>th</sup> Floor                  | 24 <sup>th</sup> Floor                   |
| 05 06 08                                                 | 06 08 09                                | 06 08 09                                 |
| 09 10 11                                                 | 10                                      | 10                                       |
| 25 <sup>th</sup> Floor                                   | 26 <sup>th</sup> Floor                  | 27 <sup>th</sup> Floor                   |
| 05 06 08<br>09 10 11                                     | 06 09 10                                | 05 06 08<br>09 10                        |
| 28 <sup>th</sup> Floor                                   | 29 <sup>th</sup> Floor                  | 30 <sup>th</sup> Floor                   |
| 06 08 09                                                 | 05 06 08                                | 04 06 07                                 |
| 10                                                       | 09 10 11                                | 08                                       |
| 31st Floor                                               | 32 <sup>nd</sup> Floor                  | 33 <sup>rd</sup> Floor                   |
| 02 03 05                                                 | 04 06 07                                | 03 04 06                                 |
| 06 07 08                                                 | 08                                      | 07 08 09                                 |
|                                                          |                                         |                                          |