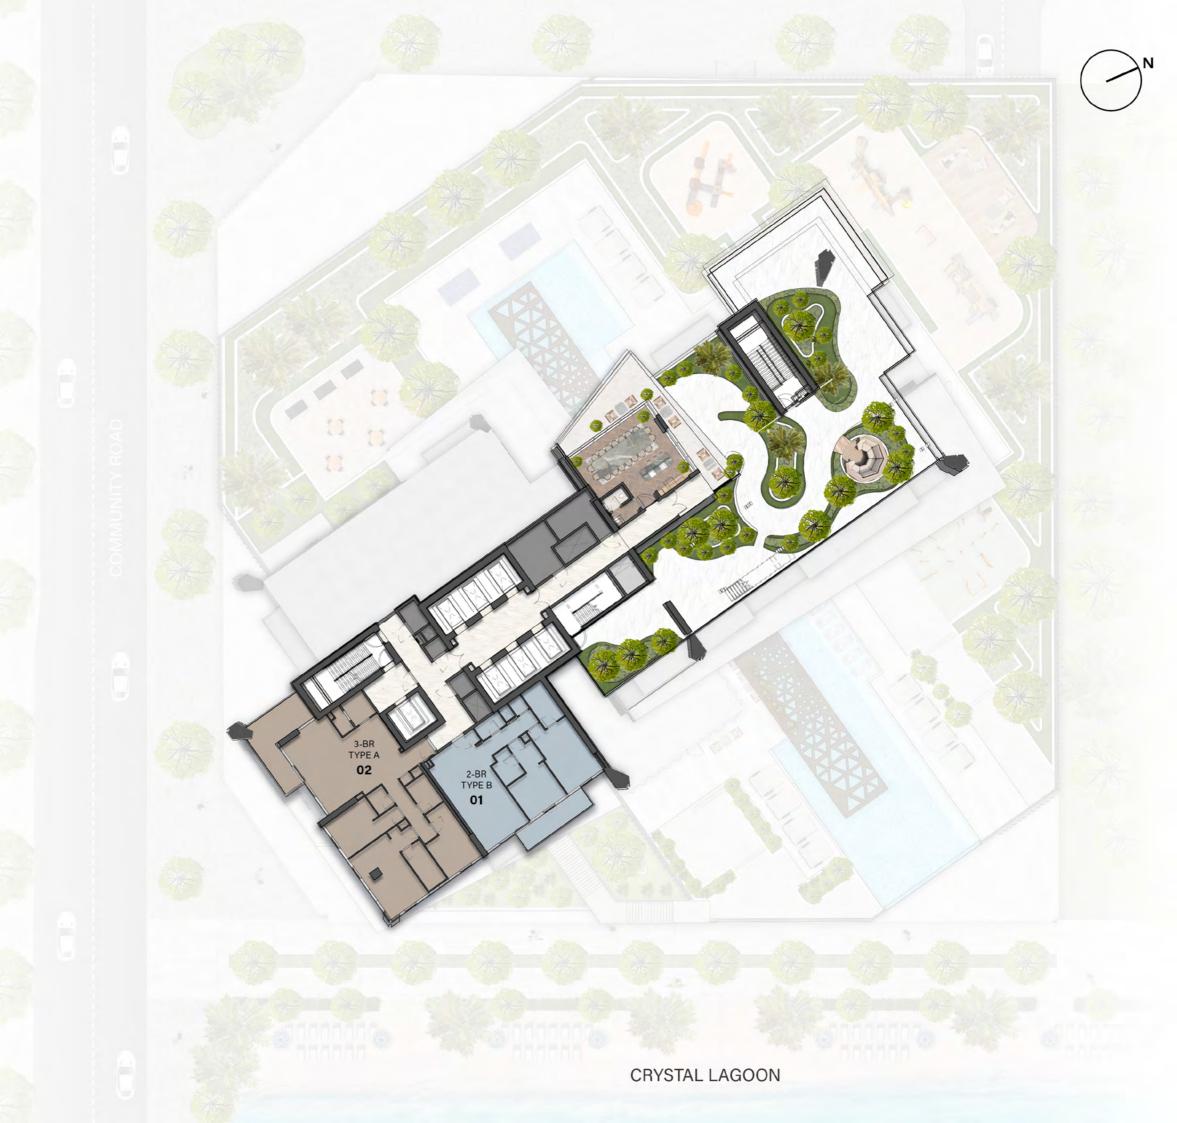

### 3 BEDROOM TYPE A

Internal Living Area : 1579.17 sq. ft

Outdoor Living Area : 225.61 sq. ft

Total Living Area : 1804.78 sq. ft

| 26 <sup>th</sup> Floor | 27 <sup>th</sup> Floor | 28 <sup>th</sup> Floor |
|------------------------|------------------------|------------------------|
| 02                     | 02                     | 02                     |
|                        |                        |                        |
| 29 <sup>th</sup> Floor | 30 <sup>th</sup> Floor | 31st Floor             |
| 02                     | 02                     | 01                     |
|                        |                        |                        |
| 32 <sup>nd</sup> Floor | 33 <sup>rd</sup> Floor | 34 <sup>th</sup> Floor |
| 02                     | 02                     | 02                     |

#### 3 BEDROOM SKY VILLA

UPPER LEVEL

LOWER LEVEL

Internal Living Area : 2001.55 sq. ft

Outdoor Living Area : 260.16 sq. ft

Total Living Area : 2261.71 sq. ft