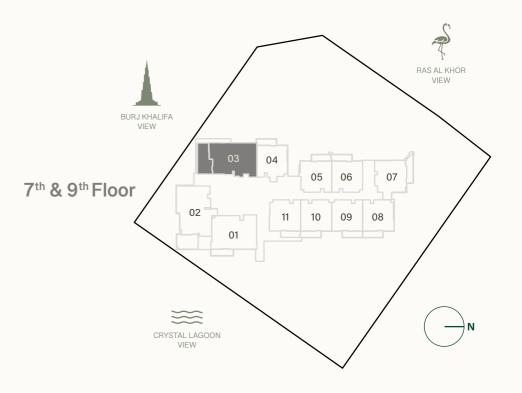

 $6^{th}$  FLOOR PLAN

1 BEDROOM

7<sup>th</sup> & 9<sup>th</sup> FLOOR PLAN

1 BEDROOM

CRYSTAL LAGOON

12<sup>th</sup>, 14<sup>th</sup>, 16<sup>th</sup> & 22<sup>nd</sup> FLOOR PLAN

1 BEDROOM

CRYSTAL LAGOON