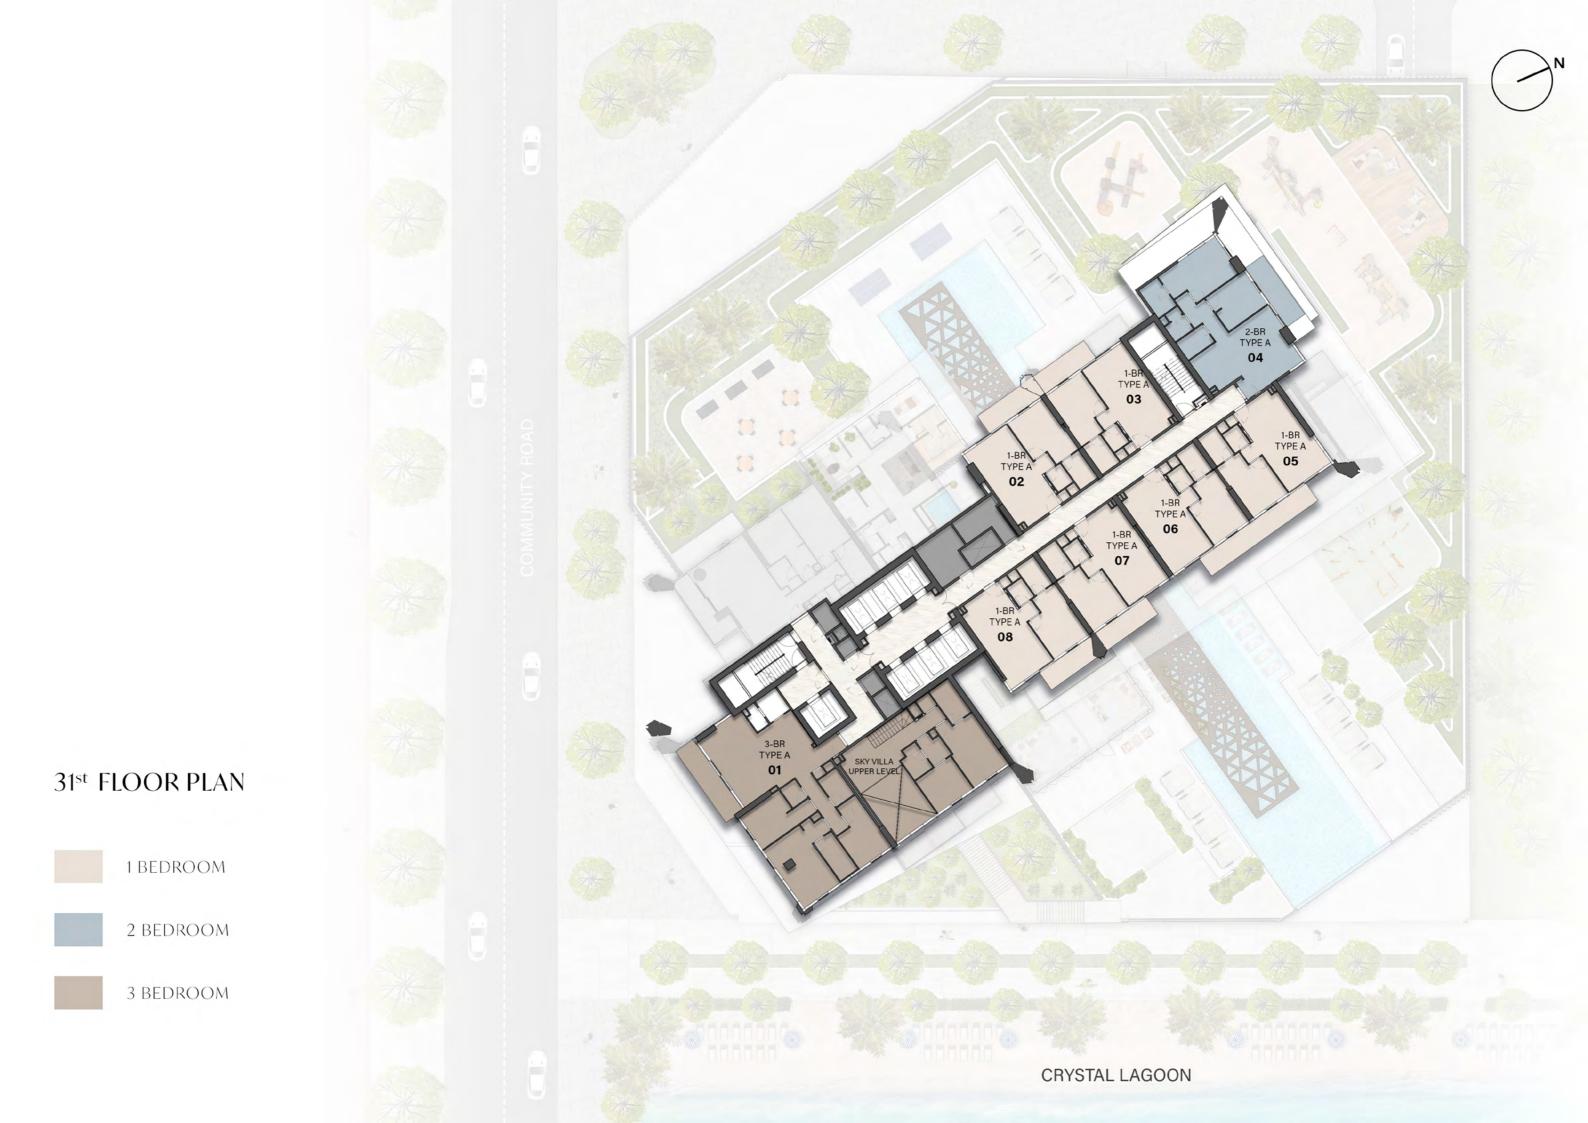

### 1 BEDROOM TYPE A

Internal Living Area : 706.33 sq. ft

Outdoor Living Area : 94.18 sq. ft

Total Living Area : 800.51 sq. ft

| 6 <sup>th</sup> Floor                                    | 7 <sup>th</sup> & 9 <sup>th</sup> Floor | 8 <sup>th</sup> & 18 <sup>th</sup> Floor |
|----------------------------------------------------------|-----------------------------------------|------------------------------------------|
| 05 07 08                                                 | 05 06 08<br>09 10 11                    | 06 08 09<br>10                           |
|                                                          |                                         | $12^{th}$ , $14^{th}$ , $16^{th}$        |
| 10 <sup>th</sup> Floor                                   | 11 <sup>th</sup> Floor                  | & 22 <sup>th</sup> Floor                 |
| 06 09 10                                                 | 05 06 08<br>09 10                       | 06 08 09<br>10                           |
| 13 <sup>th</sup> , 15 <sup>th</sup> , 17 <sup>th</sup> , |                                         |                                          |
| 21st & 23th Floor                                        | 20 <sup>th</sup> Floor                  | 24 <sup>th</sup> Floor                   |
| 05 06 08                                                 | 06 08 09                                | 06 08 09                                 |
| 09 10 11                                                 | 10                                      | 10                                       |
| 25 <sup>th</sup> Floor                                   | 26 <sup>th</sup> Floor                  | 27 <sup>th</sup> Floor                   |
| 05 06 08<br>09 10 11                                     | 06 09 10                                | 05 06 08<br>09 10                        |
| 28 <sup>th</sup> Floor                                   | 29 <sup>th</sup> Floor                  | 30 <sup>th</sup> Floor                   |
| 06 08 09                                                 | 05 06 08                                | 04 06 07                                 |
| 10                                                       | 09 10 11                                | 08                                       |
| 31st Floor                                               | 32 <sup>nd</sup> Floor                  | 33 <sup>rd</sup> Floor                   |
| 02 03 05                                                 | 04 06 07                                | 03 04 06                                 |
| 06 07 08                                                 | 08                                      | 07 08 09                                 |
|                                                          |                                         |                                          |

### 2 BEDROOM TYPE A

Internal Living Area : 1073.70 sq. ft

Outdoor Living Area : 112.05 sq. ft

Total Living Area : 1185.75 sq. ft

| 24 <sup>th</sup> Floor | 25 <sup>th</sup> Floor | 26 <sup>th</sup> Floor |
|------------------------|------------------------|------------------------|
| 07                     | 07                     | 07                     |
|                        |                        |                        |
| 27 <sup>th</sup> Floor | 28 <sup>th</sup> Floor | 29 <sup>th</sup> Floor |
| 07                     | 07                     | 07                     |
|                        |                        |                        |
| 30 <sup>th</sup> Floor | 31 <sup>th</sup> Floor | 32 <sup>th</sup> Floor |
| 05                     | 04                     | 05                     |
|                        |                        |                        |