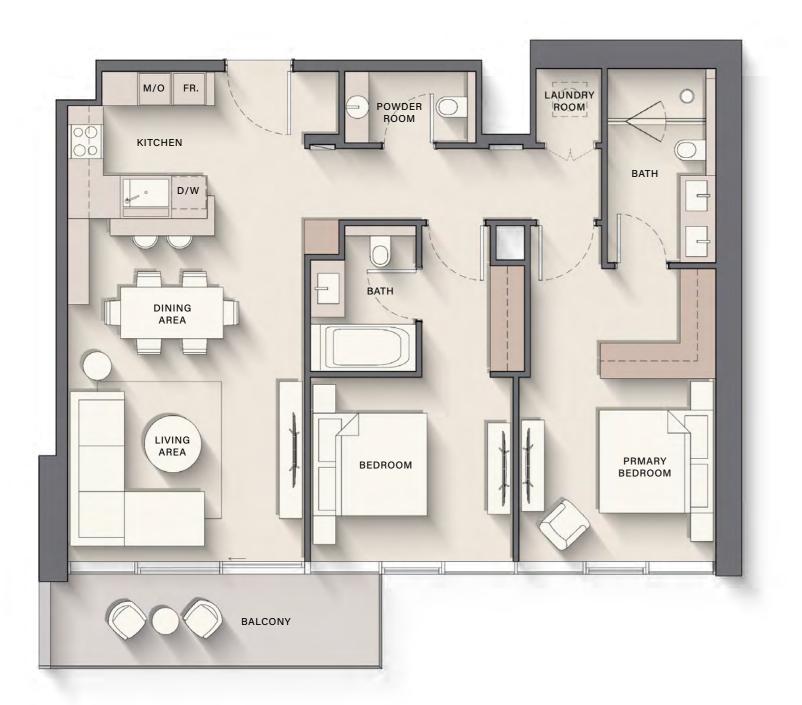

### 2 BEDROOM TYPE B

Internal Living Area : 1110.84 sq. ft

Outdoor Living Area : 107.53 sq. ft

Total Living Area : 1218.37 sq. ft

| 5 <sup>th</sup> Floor                                                                           | 6 <sup>th</sup> Floor                                                                                              | 7 <sup>th</sup> & 9 <sup>th</sup> Floo |
|-------------------------------------------------------------------------------------------------|--------------------------------------------------------------------------------------------------------------------|----------------------------------------|
| <b>01</b>                                                                                       | <b>01</b>                                                                                                          | <b>01</b>                              |
| 8 <sup>th</sup> & 18 <sup>th</sup> Floor <b>01</b>                                              | 10 <sup>th</sup> Floor<br><b>01</b>                                                                                | 11 <sup>th</sup> Floor<br><b>01</b>    |
| 12 <sup>th</sup> , 14 <sup>th</sup> , 16 <sup>th</sup><br>& 22 <sup>th</sup> Floor<br><b>01</b> | 13 <sup>th</sup> , 15 <sup>th</sup> , 17 <sup>th</sup> ,<br>21 <sup>st</sup> & 23 <sup>rd</sup> Floor<br><b>01</b> | 19 <sup>th</sup> Floor<br><b>01</b>    |
| 20 <sup>th</sup> Floor                                                                          | 24 <sup>th</sup> Floor                                                                                             | 25 <sup>th</sup> Floor                 |
| <b>01</b>                                                                                       | <b>01</b>                                                                                                          | <b>01</b>                              |
| 26 <sup>th</sup> Floor <b>01</b>                                                                | 27 <sup>th</sup> Floor<br><b>01</b>                                                                                | 28 <sup>th</sup> Floor<br><b>01</b>    |
| 29 <sup>th</sup> Floor                                                                          | 32 <sup>nd</sup> Floor                                                                                             | 33 <sup>rd</sup> Floor                 |
| <b>01</b>                                                                                       | <b>01</b>                                                                                                          | <b>01</b>                              |