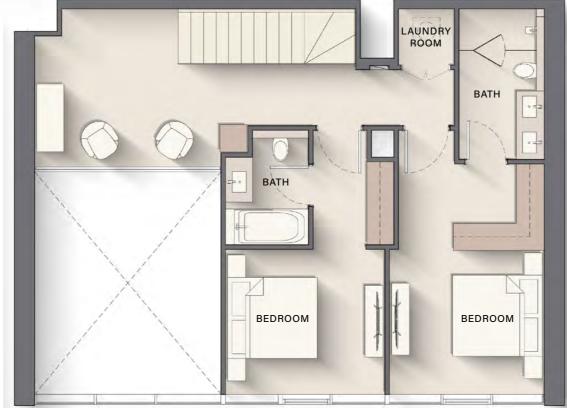

#### 2 BEDROOM DUPLEX

LOWER LEVEL

LAUNDRY ROOM

BEDROOM

BATH

PRMARY BEDROOM

UPPER LEVEL

Internal Living Area : 1398.55 sq. ft

Outdoor Living Area : 246.92 sq. ft

Total Living Area : 1645.48 sq. ft

10<sup>th</sup> Floor 26<sup>th</sup> Floor **08** 