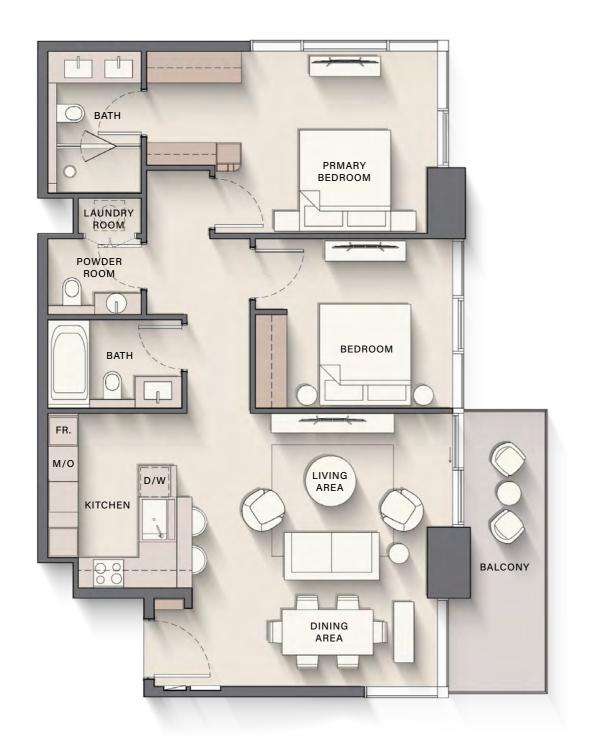

### 2 BEDROOM TYPE A

Internal Living Area : 1073.70 sq. ft

Outdoor Living Area : 112.05 sq. ft

Total Living Area : 1185.75 sq. ft

| 24 <sup>th</sup> Floor | 25 <sup>th</sup> Floor | 26 <sup>th</sup> Floor |
|------------------------|------------------------|------------------------|
| 07                     | 07                     | 07                     |
|                        |                        |                        |
| 27 <sup>th</sup> Floor | 28 <sup>th</sup> Floor | 29 <sup>th</sup> Floor |
| 07                     | 07                     | 07                     |
|                        |                        |                        |
| 30 <sup>th</sup> Floor | 31 <sup>th</sup> Floor | 32 <sup>th</sup> Floor |
| 05                     | 04                     | 05                     |
|                        |                        |                        |