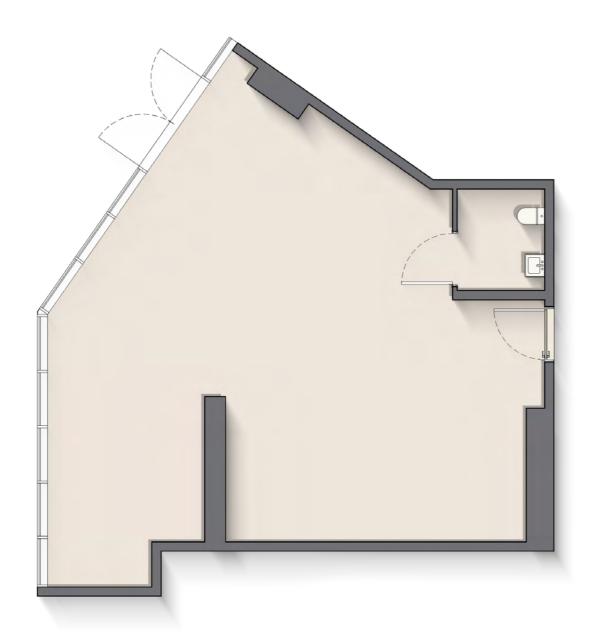

### 2 BEDROOM + S TYPE B

Internal Living Area : 1212.02 sq. ft

Outdoor Living Area : 230.02 sq. ft

Total Living Area : 1442.04 sq. ft

| 5 <sup>th</sup> Floor                                                              | 6 <sup>th</sup> Floor                                                                                 | 7 <sup>th</sup> & 9 <sup>th</sup> Floor |
|------------------------------------------------------------------------------------|-------------------------------------------------------------------------------------------------------|-----------------------------------------|
| 02                                                                                 | 02                                                                                                    | 02                                      |
|                                                                                    |                                                                                                       |                                         |
| 8 <sup>th</sup> & 18 <sup>th</sup> Floor                                           | 10 <sup>th</sup> Floor                                                                                | 11 <sup>th</sup> Floor                  |
| 02                                                                                 | 02                                                                                                    | 02                                      |
| 12 <sup>th</sup> , 14 <sup>th</sup> , 16 <sup>th</sup><br>& 22 <sup>th</sup> Floor | 13 <sup>th</sup> , 15 <sup>th</sup> , 17 <sup>th</sup> ,<br>21 <sup>st</sup> & 23 <sup>rd</sup> Floor | 19 <sup>th</sup> Floor                  |
| 02                                                                                 | 02                                                                                                    | 02                                      |
|                                                                                    |                                                                                                       |                                         |
| 20 <sup>th</sup> Floor                                                             | 24 <sup>th</sup> Floor                                                                                | 25 <sup>th</sup> Floor                  |
| 02                                                                                 | 02                                                                                                    | 02                                      |