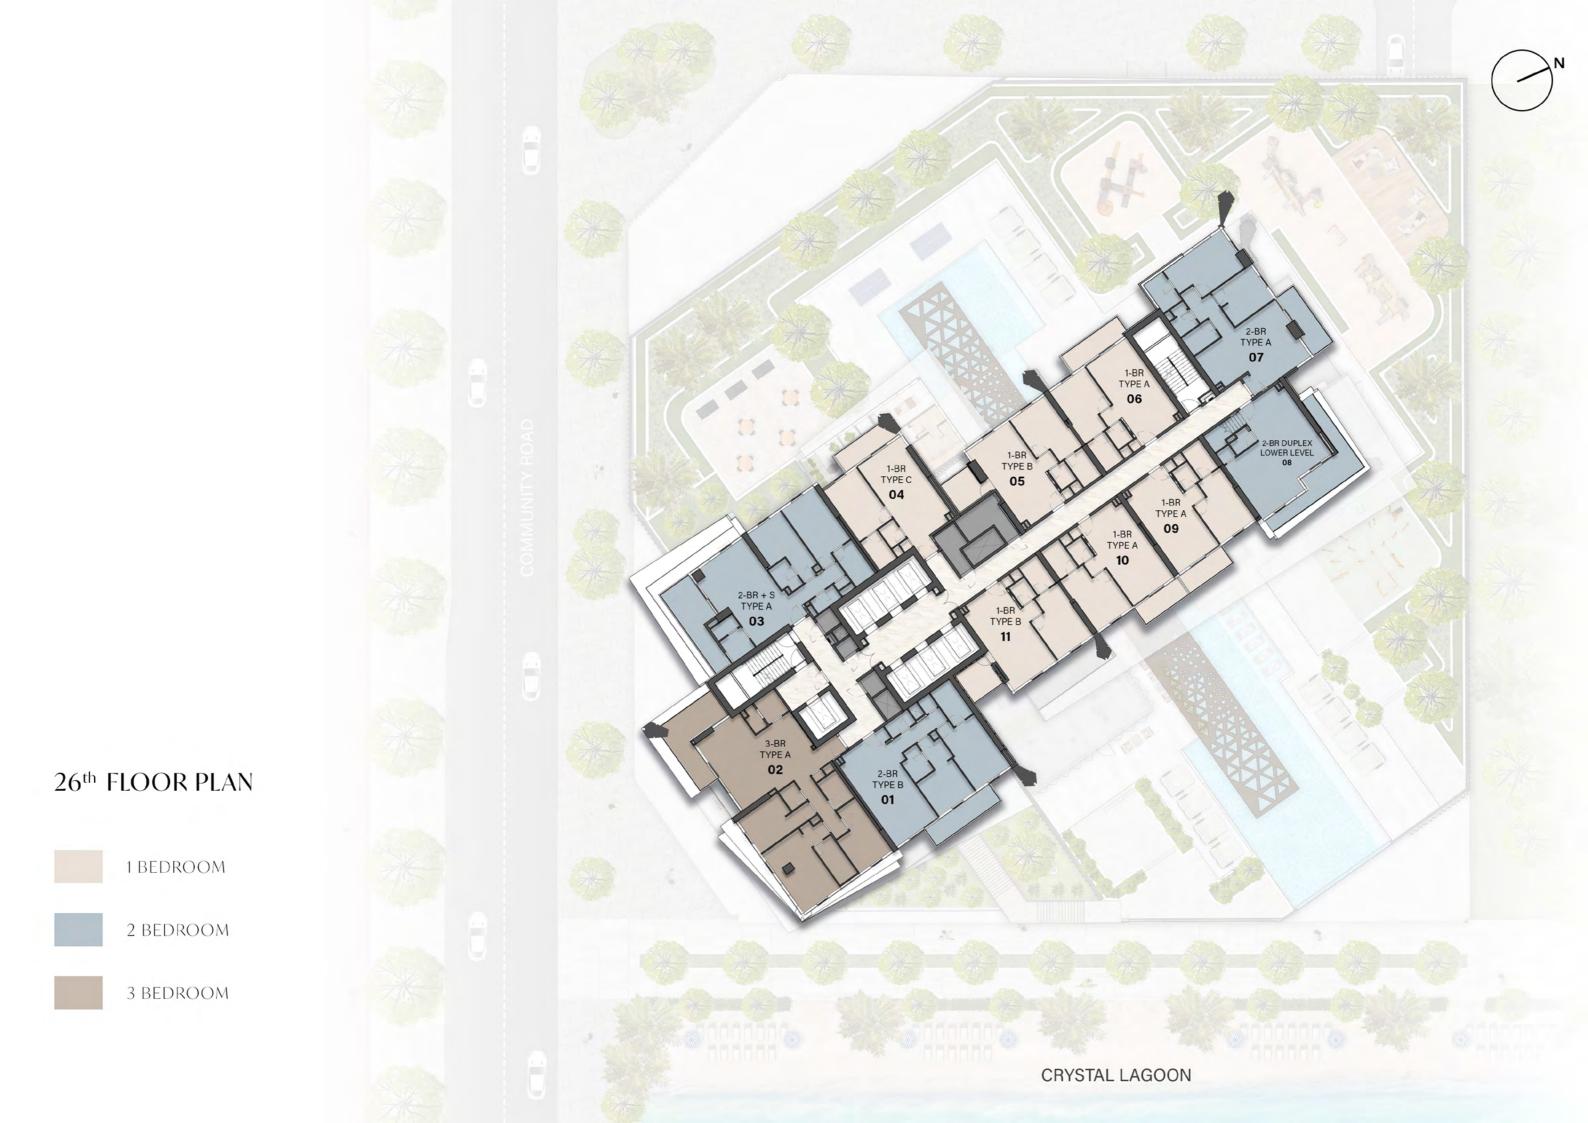

 $6^{th}$  FLOOR PLAN

1 BEDROOM

7<sup>th</sup> & 9<sup>th</sup> FLOOR PLAN

1 BEDROOM

CRYSTAL LAGOON

12<sup>th</sup>, 14<sup>th</sup>, 16<sup>th</sup> & 22<sup>nd</sup> FLOOR PLAN

1 BEDROOM

CRYSTAL LAGOON

13<sup>th</sup>, 15<sup>th</sup>, 17<sup>th</sup>, 21<sup>st</sup>, & 23<sup>rd</sup> FLOOR PLAN

1 BEDROOM

19th FLOOR PLAN

34<sup>th</sup> FLOOR PLAN

2 BEDROOM

35th FLOOR PLAN