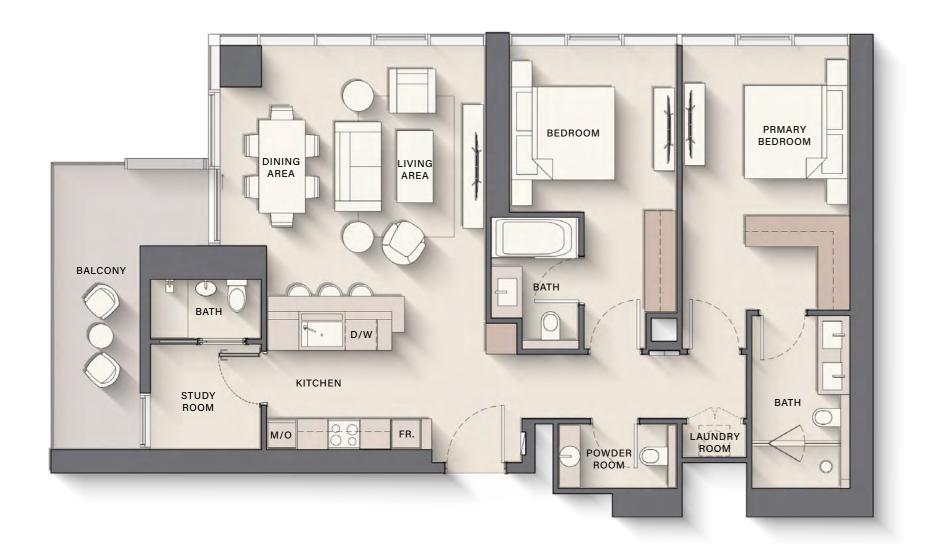

### 2 BEDROOM + S TYPE B

Internal Living Area : 1212.02 sq. ft

Outdoor Living Area : 230.02 sq. ft

Total Living Area : 1442.04 sq. ft

| 5 <sup>th</sup> Floor                                                              | 6 <sup>th</sup> Floor                                                                                 | 7 <sup>th</sup> & 9 <sup>th</sup> Floor |
|------------------------------------------------------------------------------------|-------------------------------------------------------------------------------------------------------|-----------------------------------------|
| 02                                                                                 | 02                                                                                                    | 02                                      |
|                                                                                    |                                                                                                       |                                         |
| 8 <sup>th</sup> & 18 <sup>th</sup> Floor                                           | 10 <sup>th</sup> Floor                                                                                | 11 <sup>th</sup> Floor                  |
| 02                                                                                 | 02                                                                                                    | 02                                      |
| 12 <sup>th</sup> , 14 <sup>th</sup> , 16 <sup>th</sup><br>& 22 <sup>th</sup> Floor | 13 <sup>th</sup> , 15 <sup>th</sup> , 17 <sup>th</sup> ,<br>21 <sup>st</sup> & 23 <sup>rd</sup> Floor | 19 <sup>th</sup> Floor                  |
| 02                                                                                 | 02                                                                                                    | 02                                      |
|                                                                                    |                                                                                                       |                                         |
| 20 <sup>th</sup> Floor                                                             | 24 <sup>th</sup> Floor                                                                                | 25 <sup>th</sup> Floor                  |
| 02                                                                                 | 02                                                                                                    | 02                                      |