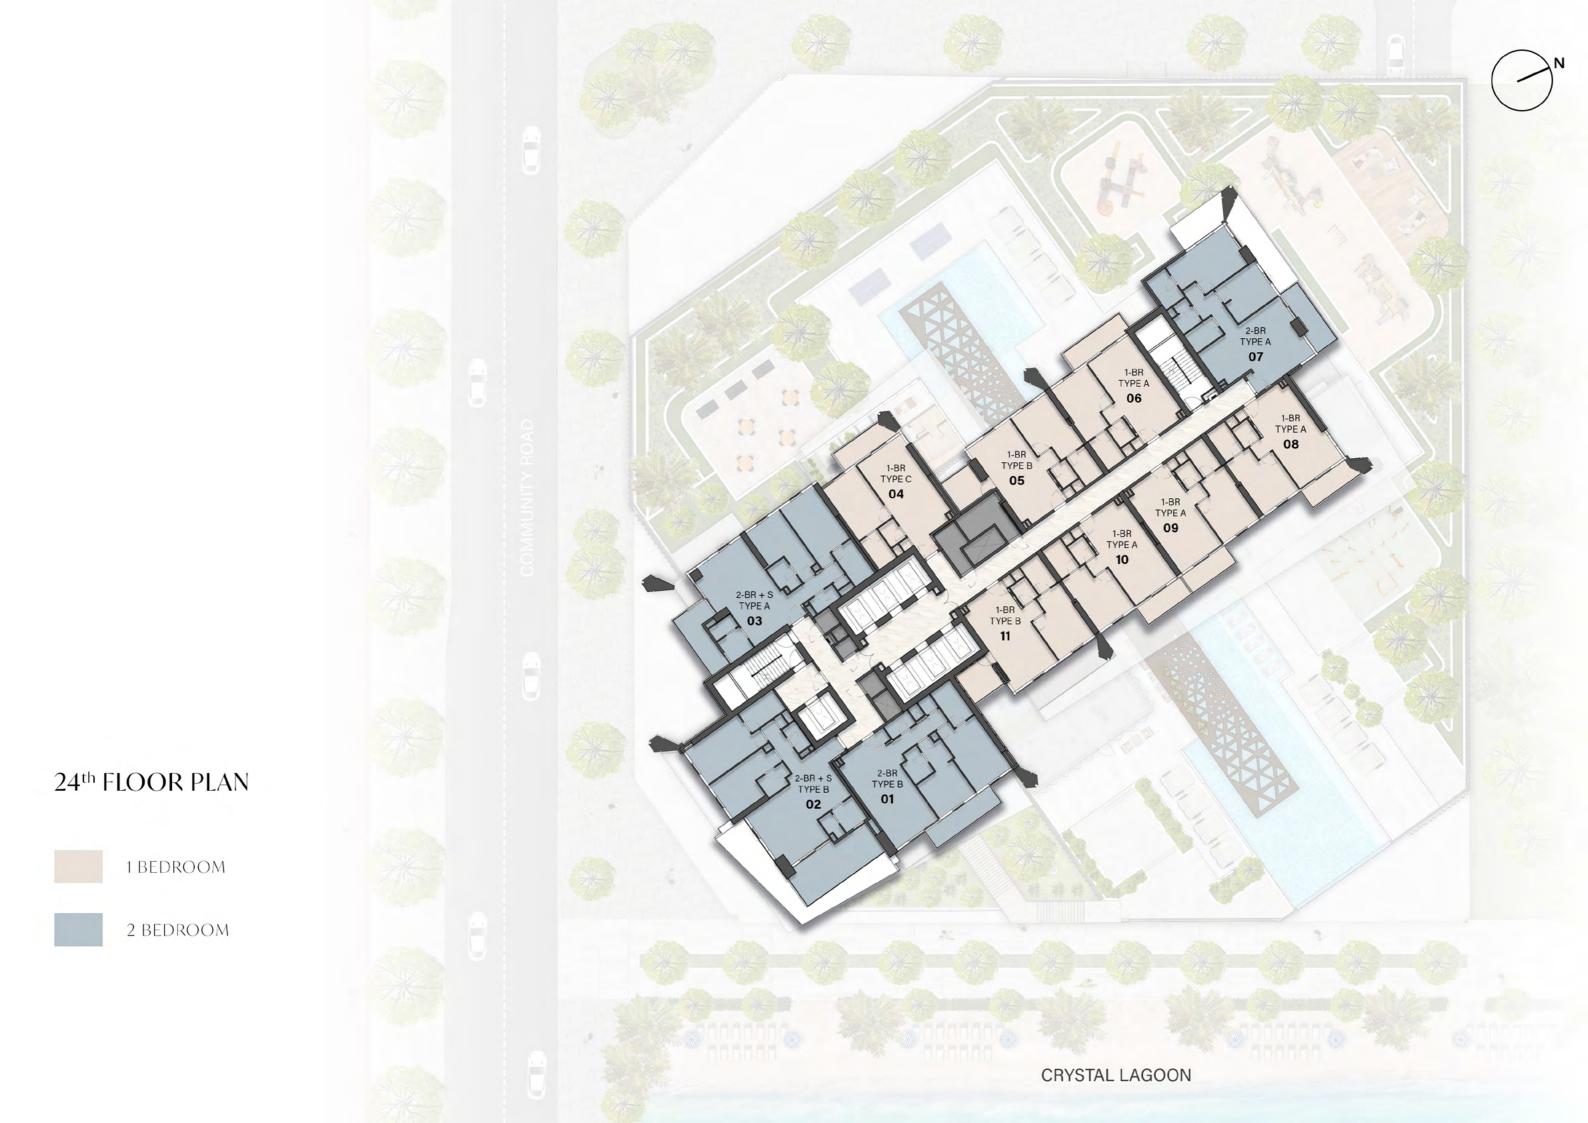

 $6^{th}$  FLOOR PLAN

1 BEDROOM

7<sup>th</sup> & 9<sup>th</sup> FLOOR PLAN

1 BEDROOM

CRYSTAL LAGOON

12<sup>th</sup>, 14<sup>th</sup>, 16<sup>th</sup> & 22<sup>nd</sup> FLOOR PLAN

1 BEDROOM

CRYSTAL LAGOON

13<sup>th</sup>, 15<sup>th</sup>, 17<sup>th</sup>, 21<sup>st</sup>, & 23<sup>rd</sup> FLOOR PLAN

1 BEDROOM

19th FLOOR PLAN

34<sup>th</sup> FLOOR PLAN

2 BEDROOM

35th FLOOR PLAN