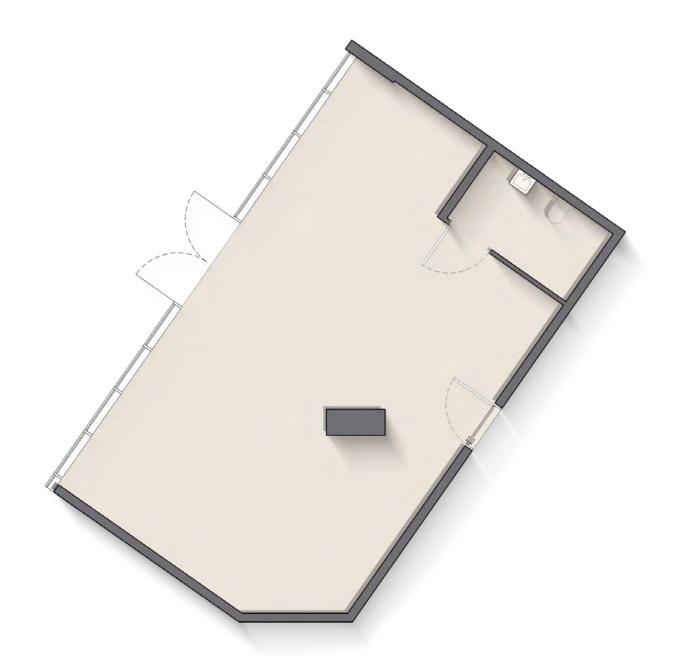

### 1 BEDROOM TYPE A

Internal Living Area : 706.33 sq. ft

Outdoor Living Area : 94.18 sq. ft

Total Living Area : 800.51 sq. ft

| 6 <sup>th</sup> Floor                                    | 7 <sup>th</sup> & 9 <sup>th</sup> Floor | 8 <sup>th</sup> & 18 <sup>th</sup> Floor |
|----------------------------------------------------------|-----------------------------------------|------------------------------------------|
| 05 07 08                                                 | 05 06 08<br>09 10 11                    | 06 08 09<br>10                           |
|                                                          |                                         | $12^{th}$ , $14^{th}$ , $16^{th}$        |
| 10 <sup>th</sup> Floor                                   | 11 <sup>th</sup> Floor                  | & 22 <sup>th</sup> Floor                 |
| 06 09 10                                                 | 05 06 08<br>09 10                       | 06 08 09<br>10                           |
| 13 <sup>th</sup> , 15 <sup>th</sup> , 17 <sup>th</sup> , |                                         |                                          |
| 21st & 23th Floor                                        | 20 <sup>th</sup> Floor                  | 24 <sup>th</sup> Floor                   |
| 05 06 08                                                 | 06 08 09                                | 06 08 09                                 |
| 09 10 11                                                 | 10                                      | 10                                       |
| 25 <sup>th</sup> Floor                                   | 26 <sup>th</sup> Floor                  | 27 <sup>th</sup> Floor                   |
| 05 06 08<br>09 10 11                                     | 06 09 10                                | 05 06 08<br>09 10                        |
| 28 <sup>th</sup> Floor                                   | 29 <sup>th</sup> Floor                  | 30 <sup>th</sup> Floor                   |
| 06 08 09                                                 | 05 06 08                                | 04 06 07                                 |
| 10                                                       | 09 10 11                                | 08                                       |
| 31st Floor                                               | 32 <sup>nd</sup> Floor                  | 33 <sup>rd</sup> Floor                   |
| 02 03 05                                                 | 04 06 07                                | 03 04 06                                 |
| 06 07 08                                                 | 08                                      | 07 08 09                                 |
|                                                          |                                         |                                          |