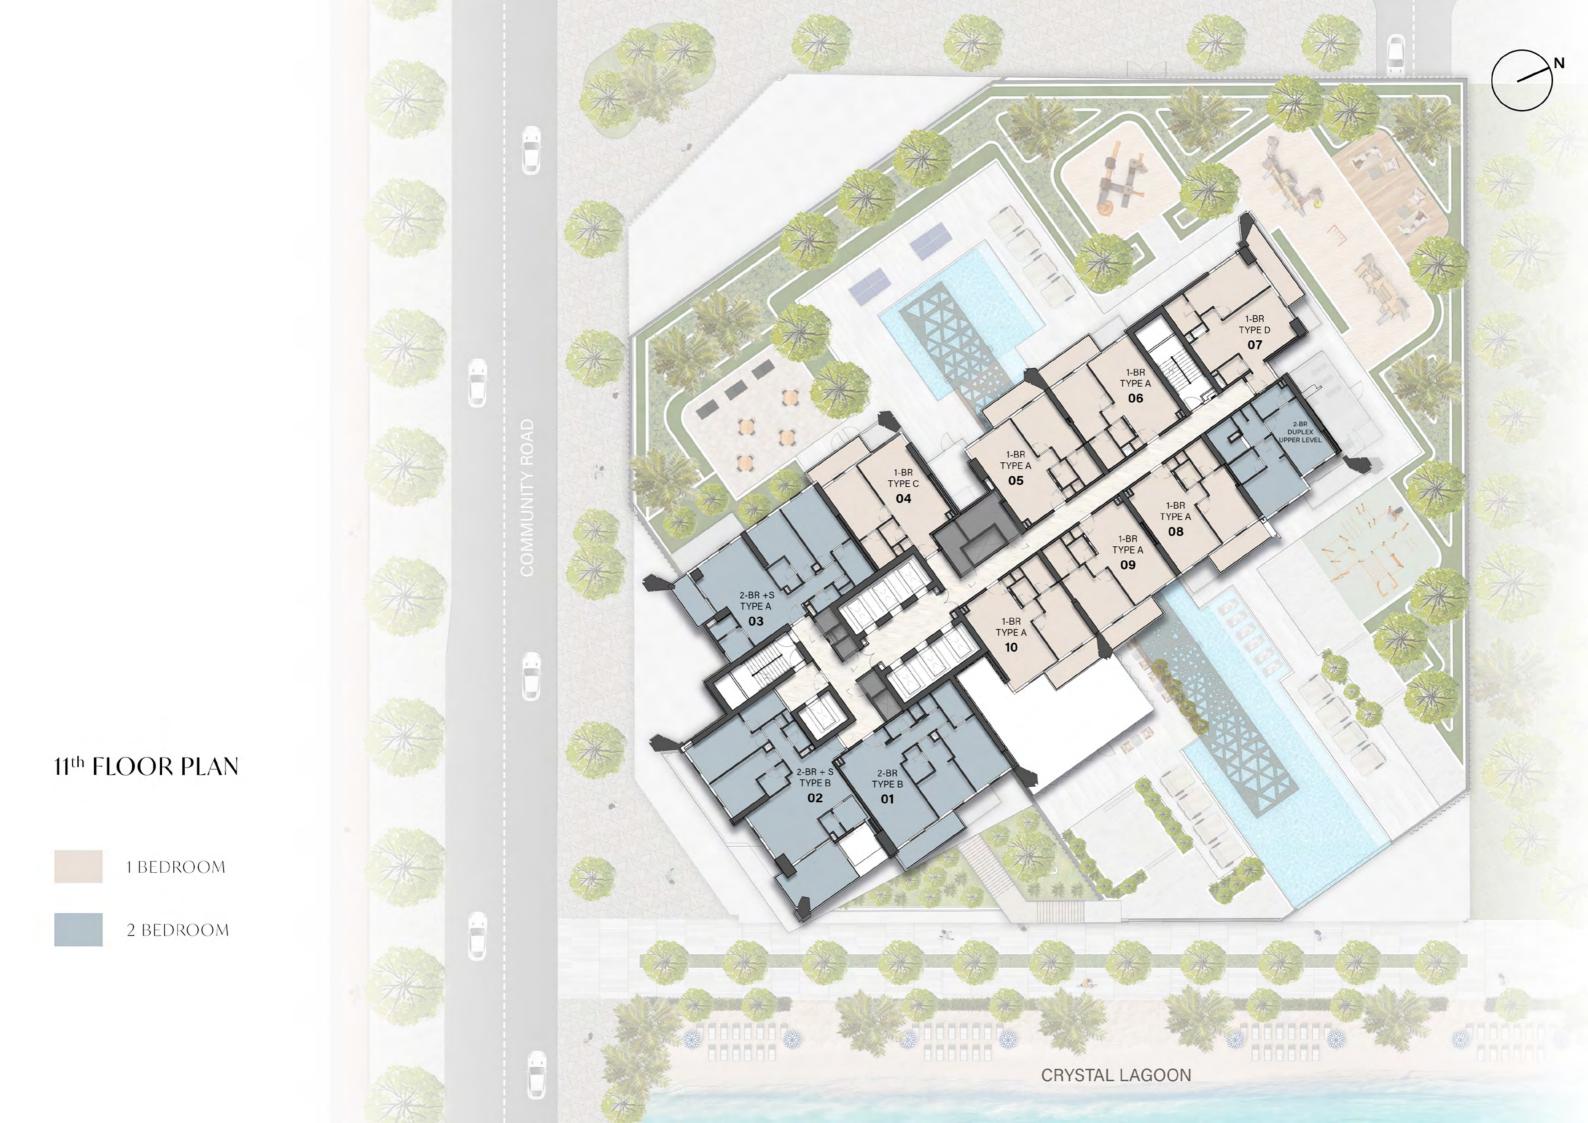

### 1 BEDROOM TYPE A

Internal Living Area : 706.33 sq. ft

Outdoor Living Area : 94.18 sq. ft

Total Living Area : 800.51 sq. ft

| 6 <sup>th</sup> Floor                                    | 7 <sup>th</sup> & 9 <sup>th</sup> Floor | 8 <sup>th</sup> & 18 <sup>th</sup> Floor |
|----------------------------------------------------------|-----------------------------------------|------------------------------------------|
| 05 07 08                                                 | 05 06 08<br>09 10 11                    | 06 08 09<br>10                           |
|                                                          |                                         | $12^{th}$ , $14^{th}$ , $16^{th}$        |
| 10 <sup>th</sup> Floor                                   | 11 <sup>th</sup> Floor                  | & 22 <sup>th</sup> Floor                 |
| 06 09 10                                                 | 05 06 08<br>09 10                       | 06 08 09<br>10                           |
| 13 <sup>th</sup> , 15 <sup>th</sup> , 17 <sup>th</sup> , |                                         |                                          |
| 21st & 23th Floor                                        | 20 <sup>th</sup> Floor                  | 24 <sup>th</sup> Floor                   |
| 05 06 08                                                 | 06 08 09                                | 06 08 09                                 |
| 09 10 11                                                 | 10                                      | 10                                       |
| 25 <sup>th</sup> Floor                                   | 26 <sup>th</sup> Floor                  | 27 <sup>th</sup> Floor                   |
| 05 06 08<br>09 10 11                                     | 06 09 10                                | 05 06 08<br>09 10                        |
| 28 <sup>th</sup> Floor                                   | 29 <sup>th</sup> Floor                  | 30 <sup>th</sup> Floor                   |
| 06 08 09                                                 | 05 06 08                                | 04 06 07                                 |
| 10                                                       | 09 10 11                                | 08                                       |
| 31st Floor                                               | 32 <sup>nd</sup> Floor                  | 33 <sup>rd</sup> Floor                   |
| 02 03 05                                                 | 04 06 07                                | 03 04 06                                 |
| 06 07 08                                                 | 08                                      | 07 08 09                                 |
|                                                          |                                         |                                          |

### 1 BEDROOM TYPE B

Internal Living Area : 705.57 sq. ft

Outdoor Living Area : 104.63 sq. ft

Total Living Area : 810.20 sq. ft

| 8 <sup>th</sup> & 18 <sup>th</sup> Floor | 10 <sup>th</sup> Floor | 12 <sup>th</sup> , 14 <sup>th</sup> , 16<br>& 22 <sup>th</sup> Floor |
|------------------------------------------|------------------------|----------------------------------------------------------------------|
| 05<br>11                                 | 05<br>11               | 05<br>11                                                             |
|                                          |                        |                                                                      |
| 20 <sup>th</sup> Floor                   | 24 <sup>th</sup> Floor | 26 <sup>th</sup> Floor                                               |
| 05                                       | 05                     | 05                                                                   |
|                                          | 11                     | 11                                                                   |
| 28 <sup>th</sup> Floor                   | 30 <sup>th</sup> Floor | 32 <sup>th</sup> Floor                                               |
| 05                                       | 03                     | 03                                                                   |
| 11                                       | 09                     | 09                                                                   |

### 1 BEDROOM TYPE C

Internal Living Area : 718.81 sq. ft

Outdoor Living Area : 94.51 sq. ft

Total Living Area : 813.32 sq. ft

| 6 <sup>th</sup> Floor                                    | 7 <sup>th</sup> & 9 <sup>th</sup> Floor | 8 <sup>th</sup> & 18 <sup>th</sup> Floor               |
|----------------------------------------------------------|-----------------------------------------|--------------------------------------------------------|
| 04                                                       | 04                                      | 04                                                     |
|                                                          |                                         | 12 <sup>th</sup> , 14 <sup>th</sup> , 16 <sup>th</sup> |
| 10 <sup>th</sup> Floor                                   | 11 <sup>th</sup> Floor                  | & 22 <sup>th</sup> Floor                               |
| 04                                                       | 04                                      | 04                                                     |
| 13 <sup>th</sup> , 15 <sup>th</sup> , 17 <sup>th</sup> , |                                         |                                                        |
| 21 <sup>st</sup> & 23 <sup>rd</sup> Floor                | 20 <sup>th</sup> Floor                  | 24 <sup>th</sup> Floor                                 |
| 04                                                       | 04                                      | 04                                                     |
|                                                          |                                         |                                                        |
| 25 <sup>th</sup> Floor                                   | 26 <sup>th</sup> Floor                  | 27 <sup>th</sup> Floor                                 |
| 04                                                       | 04                                      | 04                                                     |
|                                                          |                                         |                                                        |
| 28 <sup>th</sup> Floor                                   | 29 <sup>th</sup> Floor                  |                                                        |
| 04                                                       | 04                                      |                                                        |
|                                                          |                                         |                                                        |

#### 1 BEDROOM TYPE D

Internal Living Area : 773.06 sq. ft

Outdoor Living Area : 132.72 sq. ft

Total Living Area : 905.78 sq. ft

6<sup>th</sup> Floor 7<sup>th</sup> & 9<sup>th</sup> Floor 8<sup>th</sup> & 18<sup>th</sup> Floor 06 07 07 12<sup>th</sup>, 14<sup>th</sup>, 16<sup>th</sup> & 22<sup>th</sup> Floor 10<sup>th</sup> Floor 11<sup>th</sup> Floor 04 07 07 13<sup>th</sup>, 15<sup>th</sup>, 17<sup>th</sup>, 20<sup>th</sup> Floor 21st & 23th Floor 07 07

### 2 BEDROOM TYPE A

Internal Living Area : 1073.70 sq. ft

Outdoor Living Area : 112.05 sq. ft

Total Living Area : 1185.75 sq. ft

| 24 <sup>th</sup> Floor | 25 <sup>th</sup> Floor | 26 <sup>th</sup> Floor |
|------------------------|------------------------|------------------------|
| 07                     | 07                     | 07                     |
|                        |                        |                        |
| 27 <sup>th</sup> Floor | 28 <sup>th</sup> Floor | 29 <sup>th</sup> Floor |
| 07                     | 07                     | 07                     |
|                        |                        |                        |
| 30 <sup>th</sup> Floor | 31 <sup>th</sup> Floor | 32 <sup>th</sup> Floor |
| 05                     | 04                     | 05                     |
|                        |                        |                        |

### 2 BEDROOM TYPE B

Internal Living Area : 1110.84 sq. ft

Outdoor Living Area : 107.53 sq. ft

Total Living Area : 1218.37 sq. ft

| 5 <sup>th</sup> Floor                                                                           | 6 <sup>th</sup> Floor                                                                                              | 7 <sup>th</sup> & 9 <sup>th</sup> Floo |
|-------------------------------------------------------------------------------------------------|--------------------------------------------------------------------------------------------------------------------|----------------------------------------|
| <b>01</b>                                                                                       | <b>01</b>                                                                                                          | <b>01</b>                              |
| 8 <sup>th</sup> & 18 <sup>th</sup> Floor <b>01</b>                                              | 10 <sup>th</sup> Floor<br><b>01</b>                                                                                | 11 <sup>th</sup> Floor<br><b>01</b>    |
| 12 <sup>th</sup> , 14 <sup>th</sup> , 16 <sup>th</sup><br>& 22 <sup>th</sup> Floor<br><b>01</b> | 13 <sup>th</sup> , 15 <sup>th</sup> , 17 <sup>th</sup> ,<br>21 <sup>st</sup> & 23 <sup>rd</sup> Floor<br><b>01</b> | 19 <sup>th</sup> Floor<br><b>01</b>    |
| 20 <sup>th</sup> Floor                                                                          | 24 <sup>th</sup> Floor                                                                                             | 25 <sup>th</sup> Floor                 |
| <b>01</b>                                                                                       | <b>01</b>                                                                                                          | <b>01</b>                              |
| 26 <sup>th</sup> Floor <b>01</b>                                                                | 27 <sup>th</sup> Floor<br><b>01</b>                                                                                | 28 <sup>th</sup> Floor<br><b>01</b>    |
| 29 <sup>th</sup> Floor                                                                          | 32 <sup>nd</sup> Floor                                                                                             | 33 <sup>rd</sup> Floor                 |
| <b>01</b>                                                                                       | <b>01</b>                                                                                                          | <b>01</b>                              |

### 2 BEDROOM + S TYPE A

Internal Living Area : 1194.26 sq. ft

Outdoor Living Area : 137.02 sq. ft

Total Living Area : 1331.28 sq. ft

| 10 <sup>th</sup> Floor                                                                                | 11 <sup>th</sup> Floor | 12 <sup>th</sup> , 14 <sup>th</sup> , 16 <sup>th</sup><br>& 22 <sup>th</sup> Floor |
|-------------------------------------------------------------------------------------------------------|------------------------|------------------------------------------------------------------------------------|
| 03                                                                                                    | 03                     | 03                                                                                 |
| 13 <sup>th</sup> , 15 <sup>th</sup> , 17 <sup>th</sup> ,<br>21 <sup>st</sup> & 23 <sup>rd</sup> Floor | 20 <sup>th</sup> Floor | 24 <sup>th</sup> Floor                                                             |
| 03                                                                                                    | 03                     | 03                                                                                 |
| 25 <sup>th</sup> Floor                                                                                | 26 <sup>th</sup> Floor | 27 <sup>th</sup> Floor                                                             |
| 03                                                                                                    | 03                     | 03                                                                                 |
| 28 <sup>th</sup> Floor                                                                                | 29 <sup>th</sup> Floor |                                                                                    |
| 03                                                                                                    | 03                     |                                                                                    |

### 2 BEDROOM + S TYPE B

Internal Living Area : 1212.02 sq. ft

Outdoor Living Area : 230.02 sq. ft

Total Living Area : 1442.04 sq. ft

| 5 <sup>th</sup> Floor                                                              | 6 <sup>th</sup> Floor                                                                                 | 7 <sup>th</sup> & 9 <sup>th</sup> Floor |
|------------------------------------------------------------------------------------|-------------------------------------------------------------------------------------------------------|-----------------------------------------|
| 02                                                                                 | 02                                                                                                    | 02                                      |
|                                                                                    |                                                                                                       |                                         |
| 8 <sup>th</sup> & 18 <sup>th</sup> Floor                                           | 10 <sup>th</sup> Floor                                                                                | 11 <sup>th</sup> Floor                  |
| 02                                                                                 | 02                                                                                                    | 02                                      |
| 12 <sup>th</sup> , 14 <sup>th</sup> , 16 <sup>th</sup><br>& 22 <sup>th</sup> Floor | 13 <sup>th</sup> , 15 <sup>th</sup> , 17 <sup>th</sup> ,<br>21 <sup>st</sup> & 23 <sup>rd</sup> Floor | 19 <sup>th</sup> Floor                  |
| 02                                                                                 | 02                                                                                                    | 02                                      |
|                                                                                    |                                                                                                       |                                         |
| 20 <sup>th</sup> Floor                                                             | 24 <sup>th</sup> Floor                                                                                | 25 <sup>th</sup> Floor                  |
| 02                                                                                 | 02                                                                                                    | 02                                      |