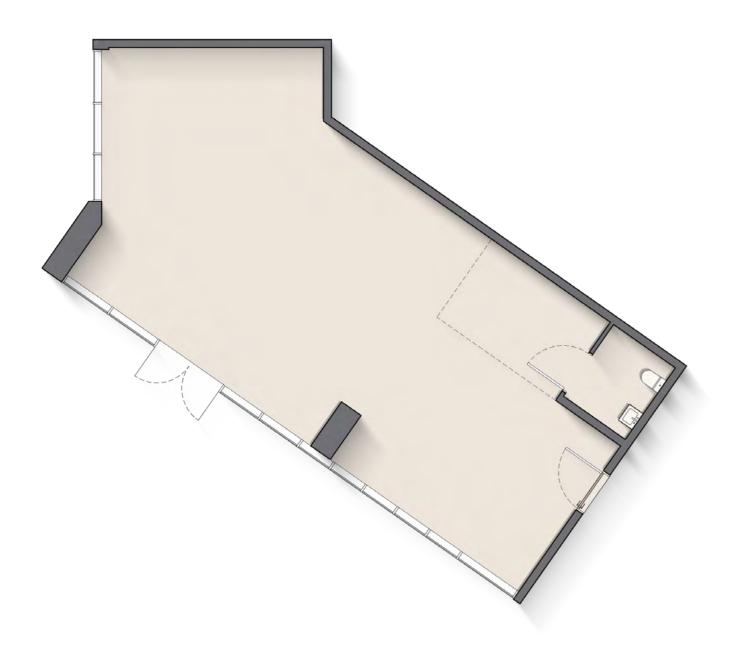

### 1 BEDROOM TYPE A

Internal Living Area : 706.33 sq. ft

Outdoor Living Area : 94.18 sq. ft

Total Living Area : 800.51 sq. ft

| 6 <sup>th</sup> Floor                                    | 7 <sup>th</sup> & 9 <sup>th</sup> Floor | 8 <sup>th</sup> & 18 <sup>th</sup> Floor |
|----------------------------------------------------------|-----------------------------------------|------------------------------------------|
| 05 07 08                                                 | 05 06 08<br>09 10 11                    | 06 08 09<br>10                           |
|                                                          |                                         | $12^{th}$ , $14^{th}$ , $16^{th}$        |
| 10 <sup>th</sup> Floor                                   | 11 <sup>th</sup> Floor                  | & 22 <sup>th</sup> Floor                 |
| 06 09 10                                                 | 05 06 08<br>09 10                       | 06 08 09<br>10                           |
| 13 <sup>th</sup> , 15 <sup>th</sup> , 17 <sup>th</sup> , |                                         |                                          |
| 21st & 23th Floor                                        | 20 <sup>th</sup> Floor                  | 24 <sup>th</sup> Floor                   |
| 05 06 08                                                 | 06 08 09                                | 06 08 09                                 |
| 09 10 11                                                 | 10                                      | 10                                       |
| 25 <sup>th</sup> Floor                                   | 26 <sup>th</sup> Floor                  | 27 <sup>th</sup> Floor                   |
| 05 06 08<br>09 10 11                                     | 06 09 10                                | 05 06 08<br>09 10                        |
| 28 <sup>th</sup> Floor                                   | 29 <sup>th</sup> Floor                  | 30 <sup>th</sup> Floor                   |
| 06 08 09                                                 | 05 06 08                                | 04 06 07                                 |
| 10                                                       | 09 10 11                                | 08                                       |
| 31st Floor                                               | 32 <sup>nd</sup> Floor                  | 33 <sup>rd</sup> Floor                   |
| 02 03 05                                                 | 04 06 07                                | 03 04 06                                 |
| 06 07 08                                                 | 08                                      | 07 08 09                                 |
|                                                          |                                         |                                          |