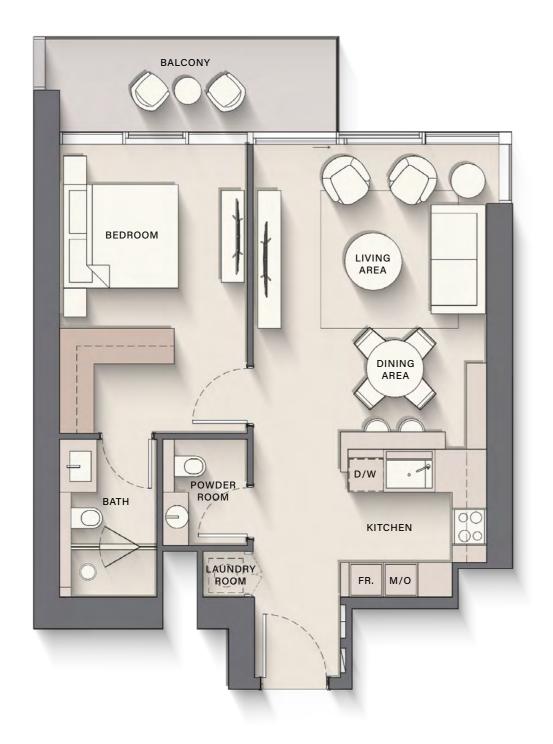

 $6^{th}$  FLOOR PLAN

1 BEDROOM

7<sup>th</sup> & 9<sup>th</sup> FLOOR PLAN

1 BEDROOM

CRYSTAL LAGOON

12<sup>th</sup>, 14<sup>th</sup>, 16<sup>th</sup> & 22<sup>nd</sup> FLOOR PLAN

1 BEDROOM

CRYSTAL LAGOON

### 1 BEDROOM TYPE A

Internal Living Area : 706.33 sq. ft

Outdoor Living Area : 94.18 sq. ft

Total Living Area : 800.51 sq. ft

| 6 <sup>th</sup> Floor                                    | 7 <sup>th</sup> & 9 <sup>th</sup> Floor | 8 <sup>th</sup> & 18 <sup>th</sup> Floor |
|----------------------------------------------------------|-----------------------------------------|------------------------------------------|
| 05 07 08                                                 | 05 06 08<br>09 10 11                    | 06 08 09<br>10                           |
|                                                          |                                         | $12^{th}$ , $14^{th}$ , $16^{th}$        |
| 10 <sup>th</sup> Floor                                   | 11 <sup>th</sup> Floor                  | & 22 <sup>th</sup> Floor                 |
| 06 09 10                                                 | 05 06 08<br>09 10                       | 06 08 09<br>10                           |
| 13 <sup>th</sup> , 15 <sup>th</sup> , 17 <sup>th</sup> , |                                         |                                          |
| 21st & 23th Floor                                        | 20 <sup>th</sup> Floor                  | 24 <sup>th</sup> Floor                   |
| 05 06 08                                                 | 06 08 09                                | 06 08 09                                 |
| 09 10 11                                                 | 10                                      | 10                                       |
| 25 <sup>th</sup> Floor                                   | 26 <sup>th</sup> Floor                  | 27 <sup>th</sup> Floor                   |
| 05 06 08<br>09 10 11                                     | 06 09 10                                | 05 06 08<br>09 10                        |
| 28 <sup>th</sup> Floor                                   | 29 <sup>th</sup> Floor                  | 30 <sup>th</sup> Floor                   |
| 06 08 09                                                 | 05 06 08                                | 04 06 07                                 |
| 10                                                       | 09 10 11                                | 08                                       |
| 31st Floor                                               | 32 <sup>nd</sup> Floor                  | 33 <sup>rd</sup> Floor                   |
| 02 03 05                                                 | 04 06 07                                | 03 04 06                                 |
| 06 07 08                                                 | 08                                      | 07 08 09                                 |
|                                                          |                                         |                                          |