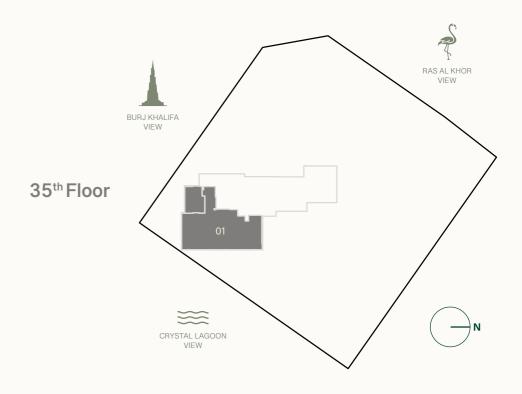

#### 3 BEDROOM PENTHOUSE

Internal Living Area : 2409.39 sq. ft

Outdoor Living Area : 377.60 sq. ft

Total Living Area : 2786.99 sq. ft

Internal Living Area : 1151.95 sq. ft

Internal Living Area : 971.77 sq. ft