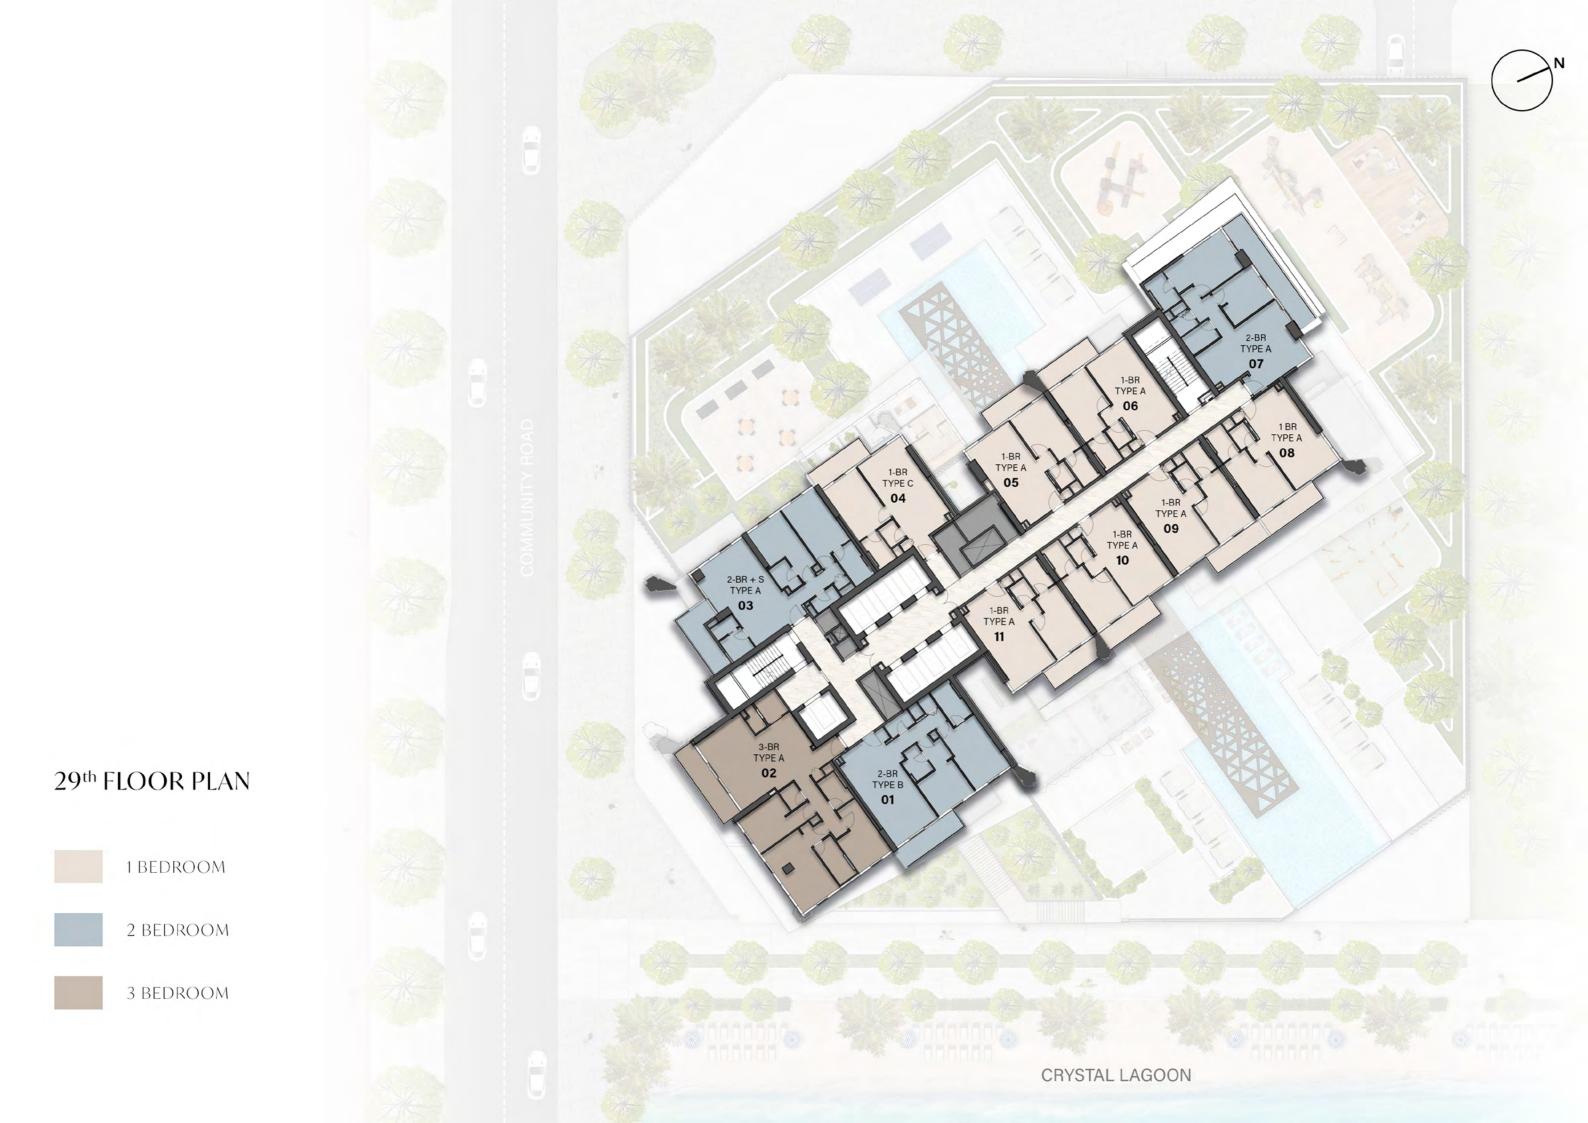

$6^{th}$  FLOOR PLAN

1 BEDROOM



7<sup>th</sup> & 9<sup>th</sup> FLOOR PLAN

1 BEDROOM







CRYSTAL LAGOON

12<sup>th</sup>, 14<sup>th</sup>, 16<sup>th</sup> & 22<sup>nd</sup> FLOOR PLAN

1 BEDROOM

CRYSTAL LAGOON

13<sup>th</sup>, 15<sup>th</sup>, 17<sup>th</sup>, 21<sup>st</sup>, & 23<sup>rd</sup> FLOOR PLAN

1 BEDROOM



19th FLOOR PLAN

























34<sup>th</sup> FLOOR PLAN

2 BEDROOM

35th FLOOR PLAN

### 1 BEDROOM TYPE A



Internal Living Area : 706.33 sq. ft

Outdoor Living Area : 94.18 sq. ft

Total Living Area : 800.51 sq. ft



| 6 <sup>th</sup> Floor                                    | 7 <sup>th</sup> & 9 <sup>th</sup> Floor | 8 <sup>th</sup> & 18 <sup>th</sup> Floor |
|----------------------------------------------------------|-----------------------------------------|------------------------------------------|
| 05 07 08                                                 | 05 06 08<br>09 10 11                    | 06 08 09<br>10                           |
|                                                          |                                         | $12^{th}$ , $14^{th}$ , $16^{th}$        |
| 10 <sup>th<