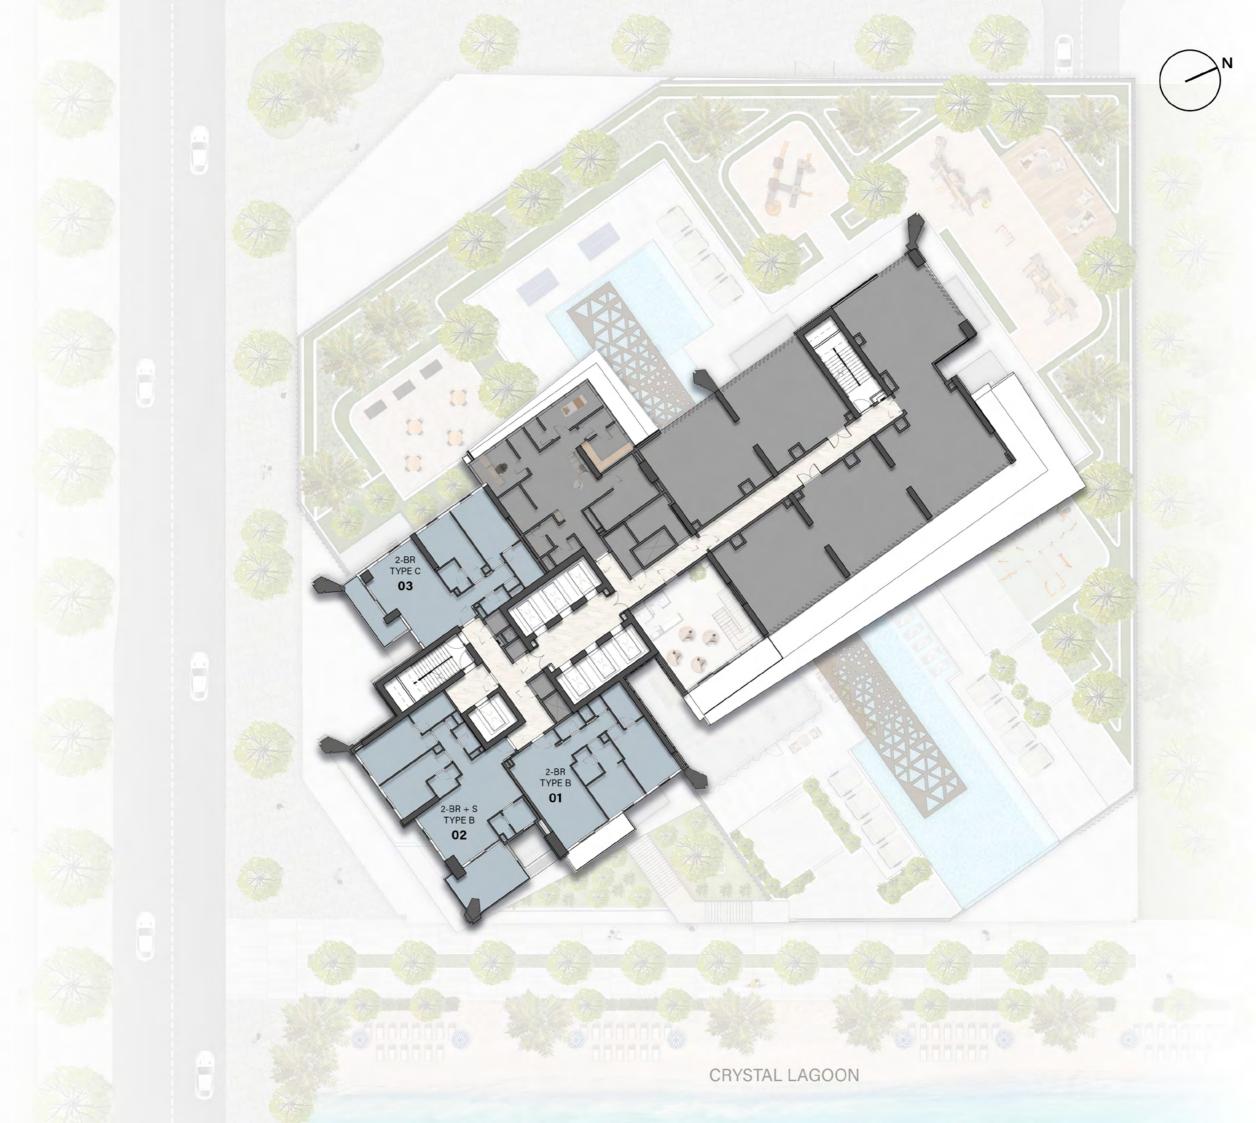

### 2 BEDROOM TYPE B

Internal Living Area : 1110.84 sq. ft

Outdoor Living Area : 107.53 sq. ft

Total Living Area : 1218.37 sq. ft

| 5 <sup>th</sup> Floor                                                                           | 6 <sup>th</sup> Floor                                                                                              | 7 <sup>th</sup> & 9 <sup>th</sup> Floo |
|-------------------------------------------------------------------------------------------------|--------------------------------------------------------------------------------------------------------------------|----------------------------------------|
| <b>01</b>                                                                                       | <b>01</b>                                                                                                          | <b>01</b>                              |
| 8 <sup>th</sup> & 18 <sup>th</sup> Floor <b>01</b>                                              | 10 <sup>th</sup> Floor<br><b>01</b>                                                                                | 11 <sup>th</sup> Floor<br><b>01</b>    |
| 12 <sup>th</sup> , 14 <sup>th</sup> , 16 <sup>th</sup><br>& 22 <sup>th</sup> Floor<br><b>01</b> | 13 <sup>th</sup> , 15 <sup>th</sup> , 17 <sup>th</sup> ,<br>21 <sup>st</sup> & 23 <sup>rd</sup> Floor<br><b>01</b> | 19 <sup>th</sup> Floor<br><b>01</b>    |
| 20 <sup>th</sup> Floor                                                                          | 24 <sup>th</sup> Floor                                                                                             | 25 <sup>th</sup> Floor                 |
| <b>01</b>                                                                                       | <b>01</b>                                                                                                          | <b>01</b>                              |
| 26 <sup>th</sup> Floor <b>01</b>                                                                | 27 <sup>th</sup> Floor<br><b>01</b>                                                                                | 28 <sup>th</sup> Floor<br><b>01</b>    |
| 29 <sup>th</sup> Floor                                                                          | 32 <sup>nd</sup> Floor                                                                                             | 33 <sup>rd</sup> Floor                 |
| <b>01</b>                                                                                       | <b>01</b>                                                                                                          | <b>01</b>                              |

#### 2 BEDROOM TYPE C

Internal Living Area : 1103.95 sq. ft

Outdoor Living Area : 303.54 sq. ft

Total Living Area : 1407.49 sq. ft

 5th Floor
 6th Floor
 7th & 9th Floor

 03
 03

8<sup>th</sup> & 18<sup>th</sup> Floor 19<sup>th</sup> Floor **03** 

### 2 BEDROOM + S TYPE B

Internal Living Area : 1212.02 sq. ft

Outdoor Living Area : 230.02 sq. ft

Total Living Area : 1442.04 sq. ft

| 5 <sup>th</sup> Floor                                                              | 6 <sup>th</sup> Floor                                                                                 | 7 <sup>th</sup> & 9 <sup>th</sup> Floor |
|------------------------------------------------------------------------------------|-------------------------------------------------------------------------------------------------------|-----------------------------------------|
| 02                                                                                 | 02                                                                                                    | 02                                      |
|                                                                                    |                                                                                                       |                                         |
| 8 <sup>th</sup> & 18 <sup>th</sup> Floor                                           | 10 <sup>th</sup> Floor                                                                                | 11 <sup>th</sup> Floor                  |
| 02                                                                                 | 02                                                                                                    | 02                                      |
| 12 <sup>th</sup> , 14 <sup>th</sup> , 16 <sup>th</sup><br>& 22 <sup>th</sup> Floor | 13 <sup>th</sup> , 15 <sup>th</sup> , 17 <sup>th</sup> ,<br>21 <sup>st</sup> & 23 <sup>rd</sup> Floor | 19 <sup>th</sup> Floor                  |
| 02                                                                                 | 02                                                                                                    | 02                                      |
|                                                                                    |                                                                                                       |                                         |
| 20 <sup>th</sup> Floor                                                             | 24 <sup>th</sup> Floor                                                                                | 25 <sup>th</sup> Floor                  |
| 02                                                                                 | 02                                                                                                    | 02                                      |