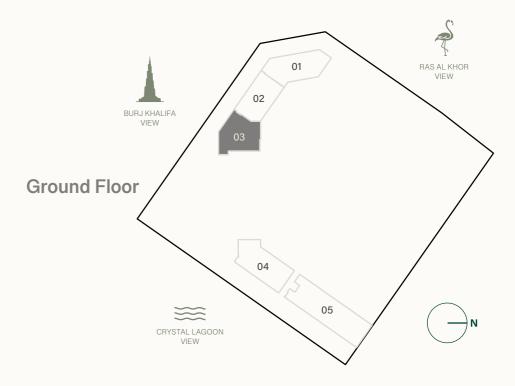

### 1 BEDROOM TYPE A

Internal Living Area : 706.33 sq. ft

Outdoor Living Area : 94.18 sq. ft

Total Living Area : 800.51 sq. ft

| 6 <sup>th</sup> Floor                                    | 7 <sup>th</sup> & 9 <sup>th</sup> Floor | 8 <sup>th</sup> & 18 <sup>th</sup> Floor |
|----------------------------------------------------------|-----------------------------------------|------------------------------------------|
| 05 07 08                                                 | 05 06 08<br>09 10 11                    | 06 08 09<br>10                           |
|                                                          |                                         | $12^{th}$ , $14^{th}$ , $16^{th}$        |
| 10 <sup>th</sup> Floor                                   | 11 <sup>th</sup> Floor                  | & 22 <sup>th</sup> Floor                 |
| 06 09 10                                                 | 05 06 08<br>09 10                       | 06 08 09<br>10                           |
| 13 <sup>th</sup> , 15 <sup>th</sup> , 17 <sup>th</sup> , |                                         |                                          |
| 21st & 23th Floor                                        | 20 <sup>th</sup> Floor                  | 24 <sup>th</sup> Floor                   |
| 05 06 08                                                 | 06 08 09                                | 06 08 09                                 |
| 09 10 11                                                 | 10                                      | 10                                       |
| 25 <sup>th</sup> Floor                                   | 26 <sup>th</sup> Floor                  | 27 <sup>th</sup> Floor                   |
| 05 06 08<br>09 10 11                                     | 06 09 10                                | 05 06 08<br>09 10                        |
| 28 <sup>th</sup> Floor                                   | 29 <sup>th</sup> Floor                  | 30 <sup>th</sup> Floor                   |
| 06 08 09                                                 | 05 06 08                                | 04 06 07                                 |
| 10                                                       | 09 10 11                                | 08                                       |
| 31st Floor                                               | 32 <sup>nd</sup> Floor                  | 33 <sup>rd</sup> Floor                   |
| 02 03 05                                                 | 04 06 07                                | 03 04 06                                 |
| 06 07 08                                                 | 08                                      | 07 08 09                                 |
|                                                          |                                         |                                          |