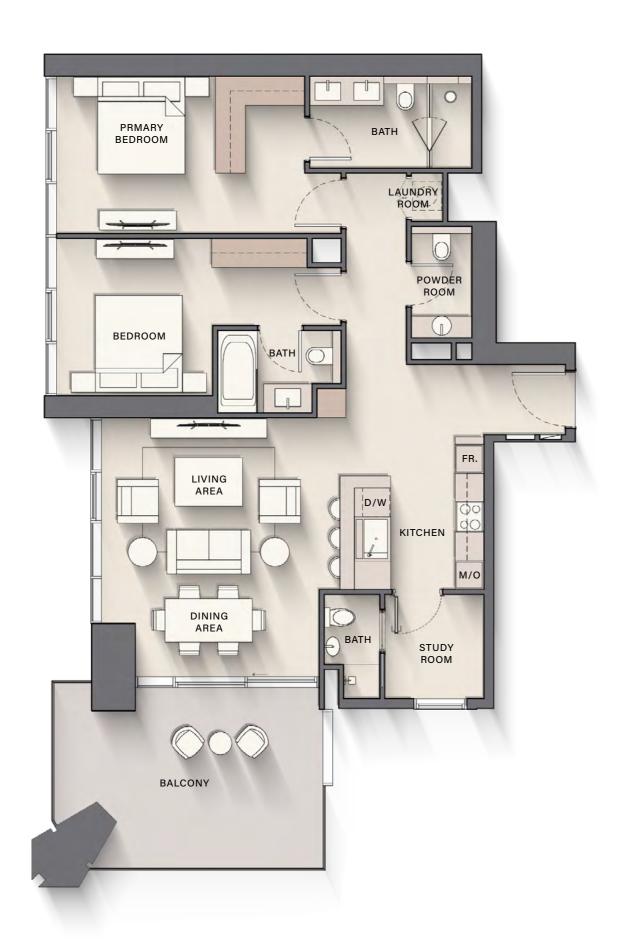

### 2 BEDROOM + S TYPE B

Internal Living Area : 1212.02 sq. ft

Outdoor Living Area : 230.02 sq. ft

Total Living Area : 1442.04 sq. ft

| 5 <sup>th</sup> Floor                                                              | 6 <sup>th</sup> Floor                                                                                 | 7 <sup>th</sup> & 9 <sup>th</sup> Floor |
|------------------------------------------------------------------------------------|-------------------------------------------------------------------------------------------------------|-----------------------------------------|
| 02                                                                                 | 02                                                                                                    | 02                                      |
|                                                                                    |                                                                                                       |                                         |
| 8 <sup>th</sup> & 18 <sup>th</sup> Floor                                           | 10 <sup>th</sup> Floor                                                                                | 11 <sup>th</sup> Floor                  |
| 02                                                                                 | 02                                                                                                    | 02                                      |
| 12 <sup>th</sup> , 14 <sup>th</sup> , 16 <sup>th</sup><br>& 22 <sup>th</sup> Floor | 13 <sup>th</sup> , 15 <sup>th</sup> , 17 <sup>th</sup> ,<br>21 <sup>st</sup> & 23 <sup>rd</sup> Floor | 19 <sup>th</sup> Floor                  |
| 02                                                                                 | 02                                                                                                    | 02                                      |
|                                                                                    |                                                                                                       |                                         |
| 20 <sup>th</sup> Floor                                                             | 24 <sup>th</sup> Floor                                                                                | 25 <sup>th</sup> Floor                  |
| 02                                                                                 | 02                                                                                                    | 02                                      |