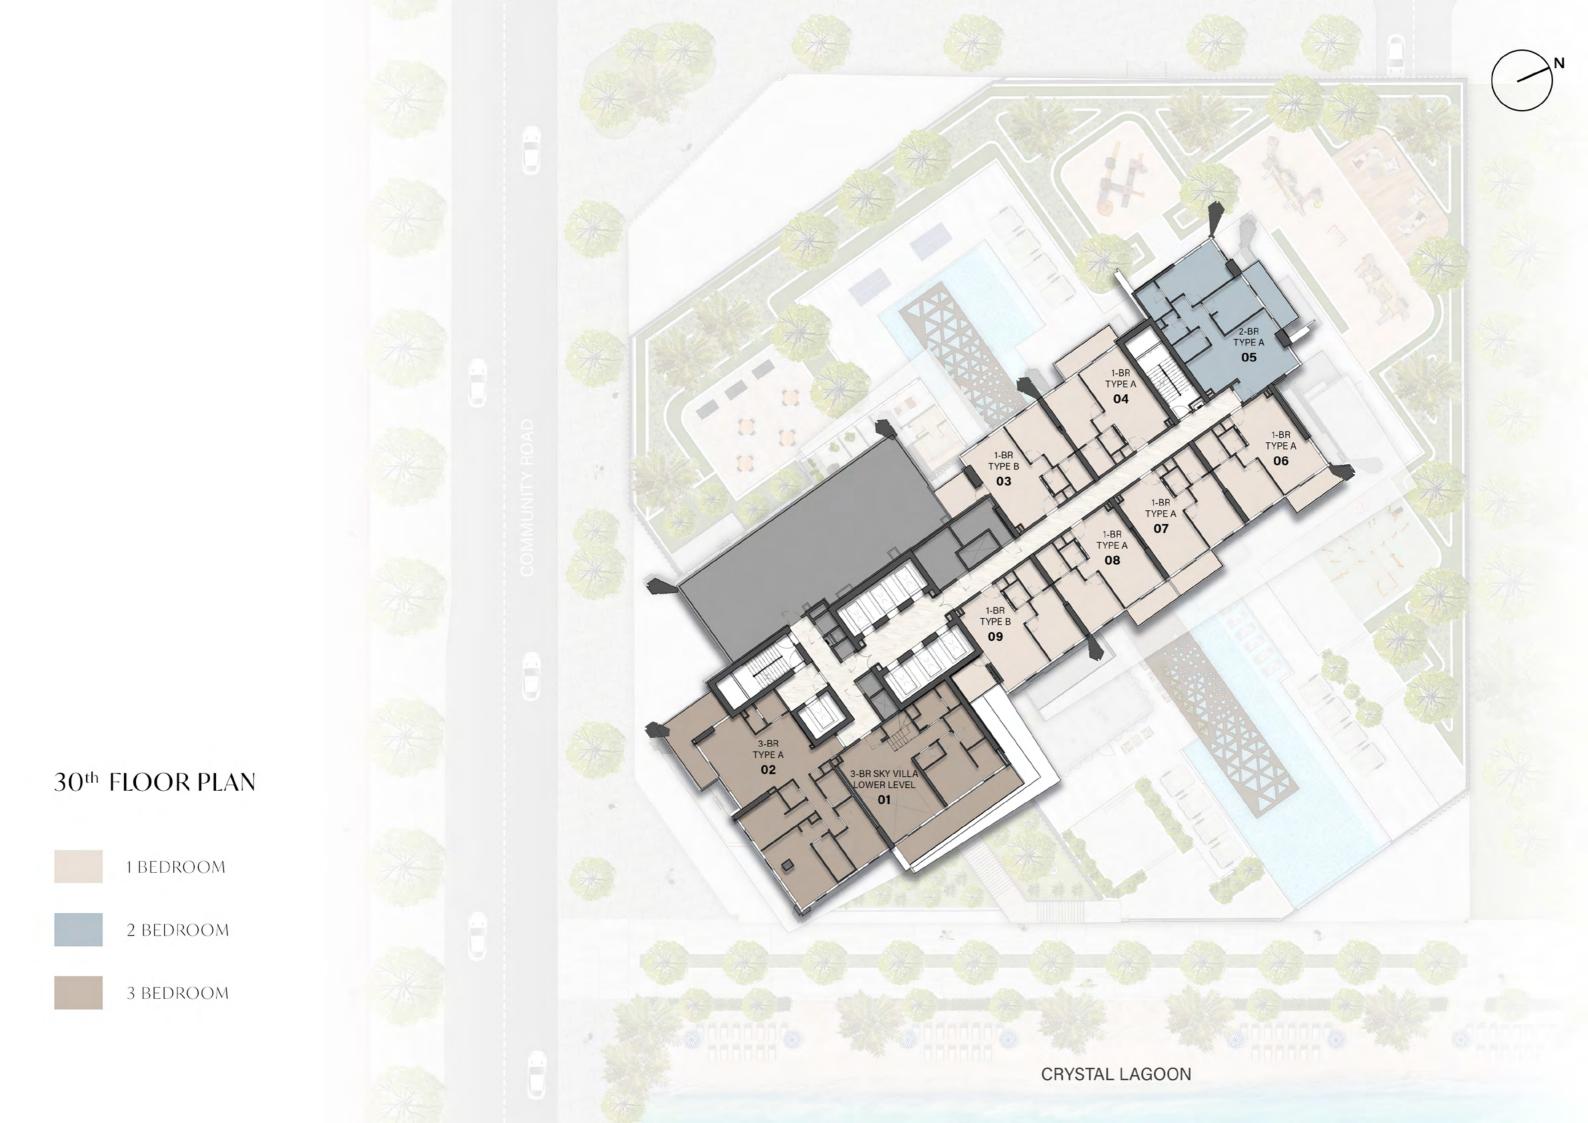

$6^{th}$  FLOOR PLAN

1 BEDROOM



7<sup>th</sup> & 9<sup>th</sup> FLOOR PLAN

1 BEDROOM







CRYSTAL LAGOON

12<sup>th</sup>, 14<sup>th</sup>, 16<sup>th</sup> & 22<sup>nd</sup> FLOOR PLAN

1 BEDROOM

CRYSTAL LAGOON

13<sup>th</sup>, 15<sup>th</sup>, 17<sup>th</sup>, 21<sup>st</sup>, & 23<sup>rd</sup> FLOOR PLAN

1 BEDROOM



19th FLOOR PLAN

























34<sup>th</sup> FLOOR PLAN

2 BEDROOM

35th FLOOR PLAN

### 1 BEDROOM TYPE A



Internal Living Area : 706.33 sq. ft

Outdoor Living Area : 94.18 sq. ft

Total Living Area : 800.51 sq. ft



| 6 <sup>th</sup> Floor                                    | 7 <sup>th</sup> & 9 <sup>th</sup> Floor | 8 <sup>th</sup> & 18 <sup>th</sup> Floor |
|----------------------------------------------------------|-----------------------------------------|------------------------------------------|
| 05 07 08                                                 | 05 06 08<br>09 10 11                    | 06 08 09<br>10                           |
|                                                          |                                         | $12^{th}$ , $14^{th}$ , $16^{th}$        |
| 10 <sup>th</s