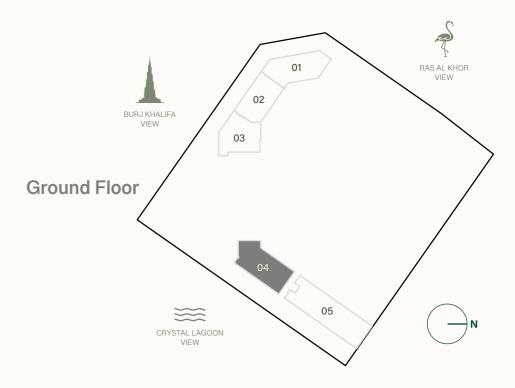

### 1 BEDROOM TYPE C

Internal Living Area : 718.81 sq. ft

Outdoor Living Area : 94.51 sq. ft

Total Living Area : 813.32 sq. ft

| 6 <sup>th</sup> Floor                                    | 7 <sup>th</sup> & 9 <sup>th</sup> Floor | 8 <sup>th</sup> & 18 <sup>th</sup> Floor               |
|----------------------------------------------------------|-----------------------------------------|--------------------------------------------------------|
| 04                                                       | 04                                      | 04                                                     |
|                                                          |                                         | 12 <sup>th</sup> , 14 <sup>th</sup> , 16 <sup>th</sup> |
| 10 <sup>th</sup> Floor                                   | 11 <sup>th</sup> Floor                  | & 22 <sup>th</sup> Floor                               |
| 04                                                       | 04                                      | 04                                                     |
| 13 <sup>th</sup> , 15 <sup>th</sup> , 17 <sup>th</sup> , |                                         |                                                        |
| 21 <sup>st</sup> & 23 <sup>rd</sup> Floor                | 20 <sup>th</sup> Floor                  | 24 <sup>th</sup> Floor                                 |
| 04                                                       | 04                                      | 04                                                     |
|                                                          |                                         |                                                        |
| 25 <sup>th</sup> Floor                                   | 26 <sup>th</sup> Floor                  | 27 <sup>th</sup> Floor                                 |
| 04                                                       | 04                                      | 04                                                     |
|                                                          |                                         |                                                        |
| 28 <sup>th</sup> Floor                                   | 29 <sup>th</sup> Floor                  |                                                        |
| 04                                                       | 04                                      |                                                        |
|                                                          |                                         |                                                        |