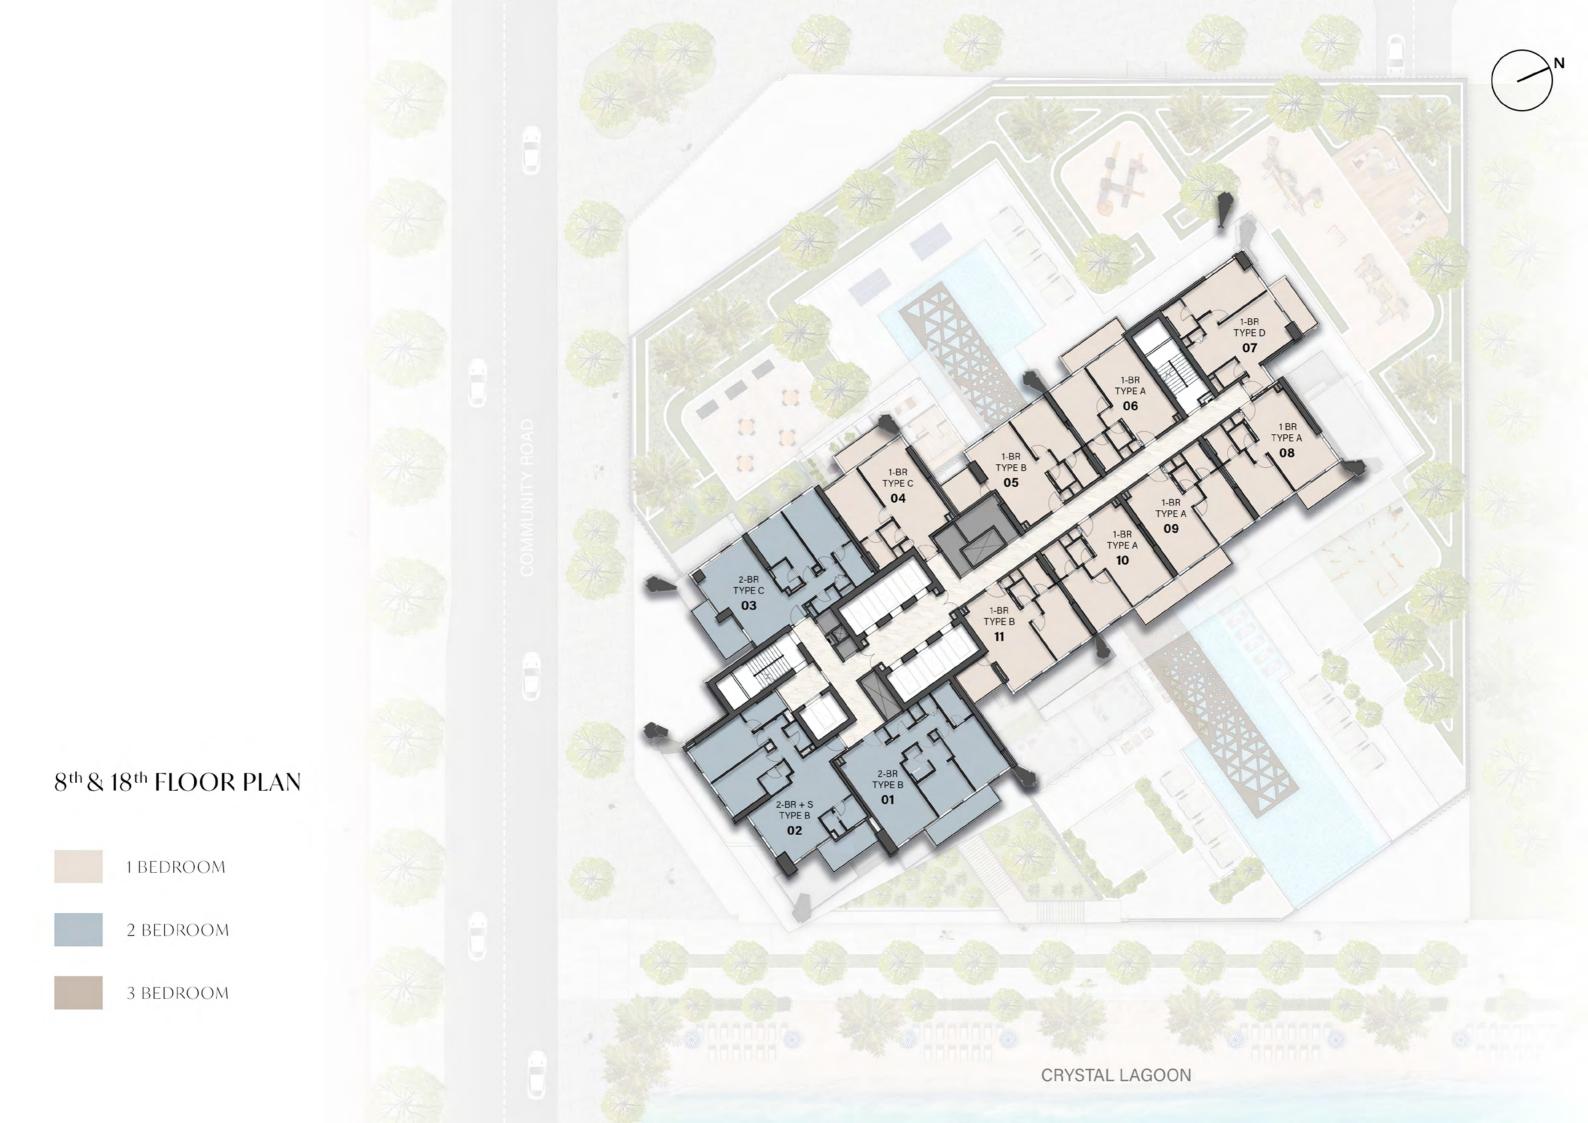

 $6^{th}$  FLOOR PLAN

1 BEDROOM

7<sup>th</sup> & 9<sup>th</sup> FLOOR PLAN

1 BEDROOM

CRYSTAL LAGOON

12<sup>th</sup>, 14<sup>th</sup>, 16<sup>th</sup> & 22<sup>nd</sup> FLOOR PLAN

1 BEDROOM

CRYSTAL LAGOON