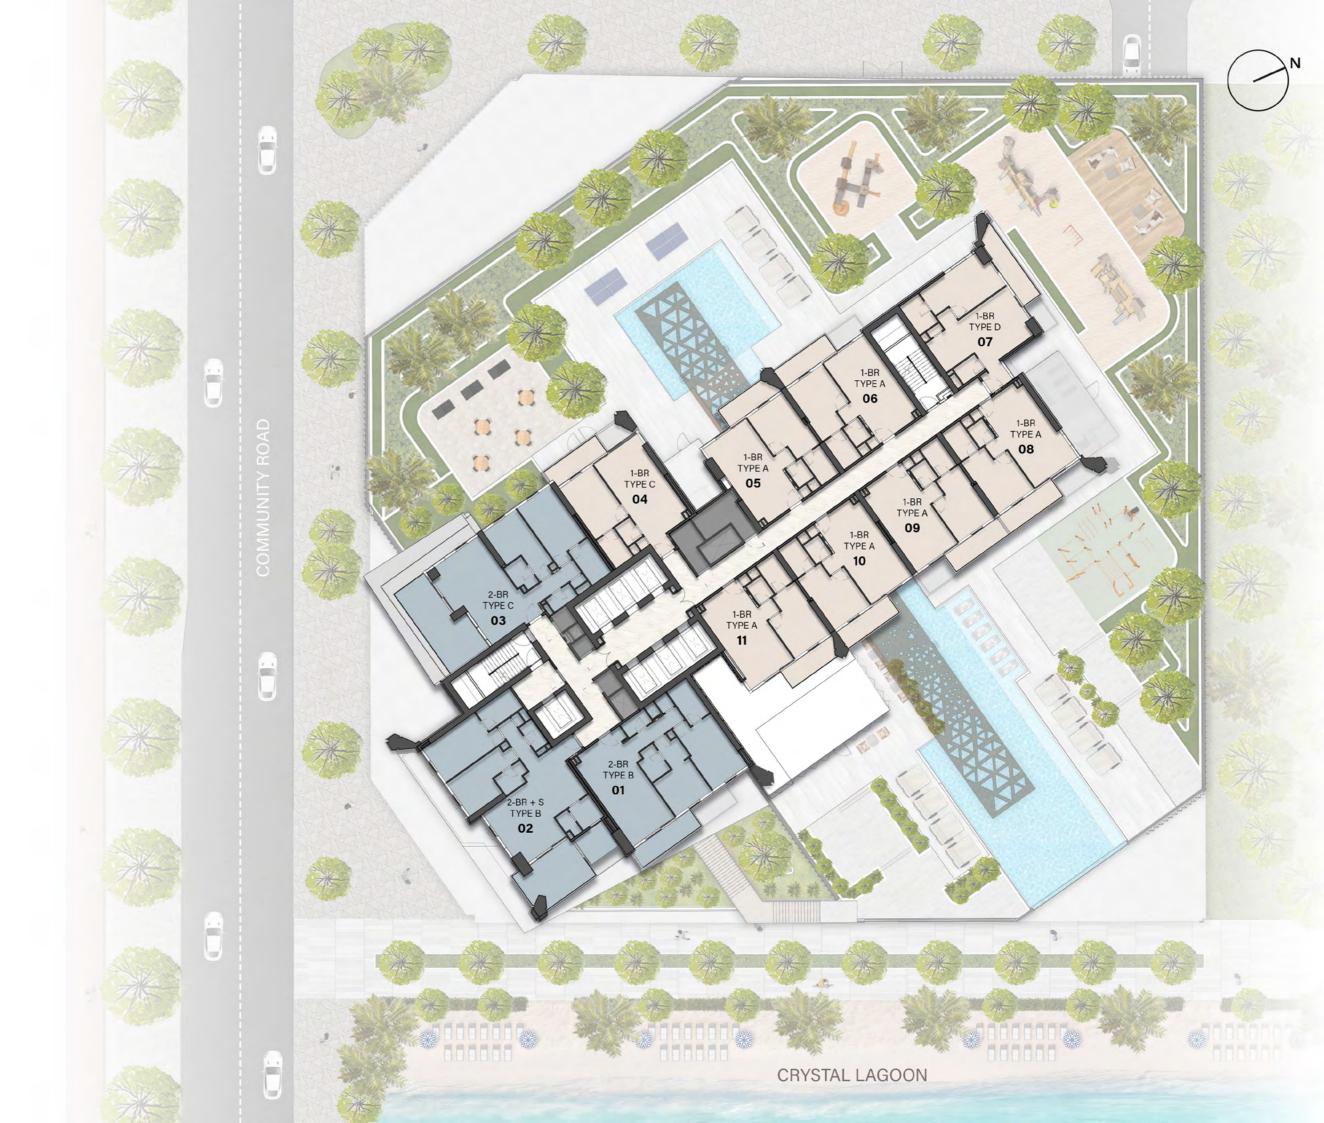

 $6^{th}$  FLOOR PLAN

1 BEDROOM

7<sup>th</sup> & 9<sup>th</sup> FLOOR PLAN

1 BEDROOM

CRYSTAL LAGOON

12<sup>th</sup>, 14<sup>th</sup>, 16<sup>th</sup> & 22<sup>nd</sup> FLOOR PLAN

1 BEDROOM

CRYSTAL LAGOON