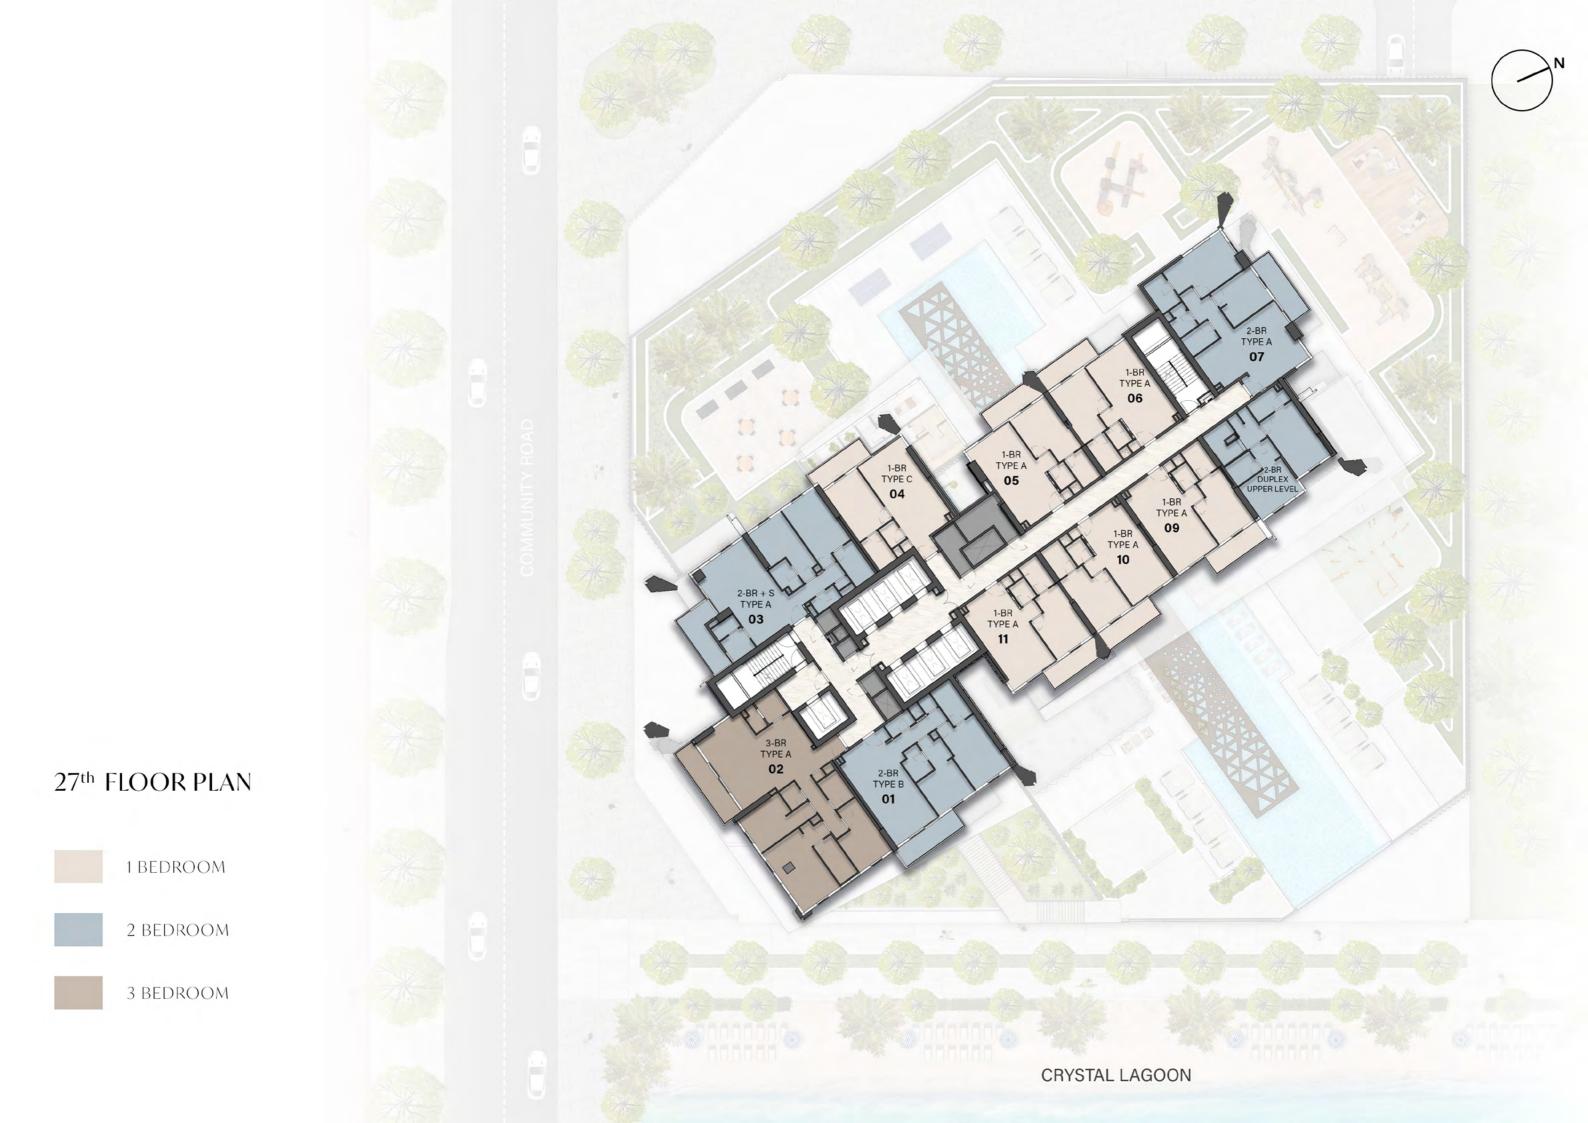

$6^{th}$  FLOOR PLAN

1 BEDROOM



7<sup>th</sup> & 9<sup>th</sup> FLOOR PLAN

1 BEDROOM







CRYSTAL LAGOON

12<sup>th</sup>, 14<sup>th</sup>, 16<sup>th</sup> & 22<sup>nd</sup> FLOOR PLAN

1 BEDROOM

CRYSTAL LAGOON

13<sup>th</sup>, 15<sup>th</sup>, 17<sup>th</sup>, 21<sup>st</sup>, & 23<sup>rd</sup> FLOOR PLAN

1 BEDROOM



19th FLOOR PLAN

























34<sup>th</sup> FLOOR PLAN

2 BEDROOM

35th FLOOR PLAN

### 1 BEDROOM TYPE A



Internal Living Area : 706.33 sq. ft

Outdoor Living Area : 94.18 sq. ft

Total Living Area : 800.51 sq. ft



| 6 <sup>th</sup> Floor                                    | 7 <sup>th</sup> & 9 <sup>th</sup> Floor | 8 <sup>th</sup> & 18 <sup>th</sup> Floor |
|----------------------------------------------------------|-----------------------------------------|------------------------------------------|
| 05 07 08                                                 | 05 06 08<br>09 10 11                    | 06 08 09<br>10                           |
|                                                          |                                         | $12^{th}$ , $14^{th}$ , $16^{th}$        |
| 10 <sup