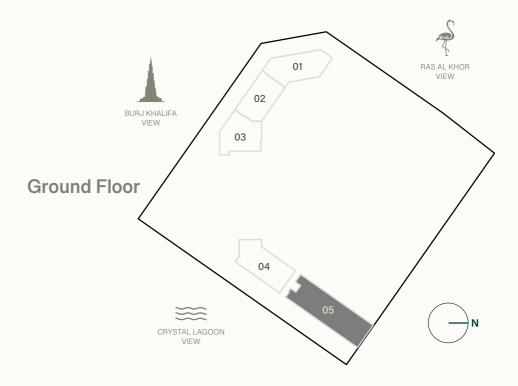

### 1 BEDROOM TYPE A

Internal Living Area : 706.33 sq. ft

Outdoor Living Area : 94.18 sq. ft

Total Living Area : 800.51 sq. ft

| 6 <sup>th</sup> Floor                                    | 7 <sup>th</sup> & 9 <sup>th</sup> Floor | 8 <sup>th</sup> & 18 <sup>th</sup> Floor |
|----------------------------------------------------------|-----------------------------------------|------------------------------------------|
| 05 07 08                                                 | 05 06 08<br>09 10 11                    | 06 08 09<br>10                           |
|                                                          |                                         | $12^{th}$ , $14^{th}$ , $16^{th}$        |
| 10 <sup>th</sup> Floor                                   | 11 <sup>th</sup> Floor                  | & 22 <sup>th</sup> Floor                 |
| 06 09 10                                                 | 05 06 08<br>09 10                       | 06 08 09<br>10                           |
| 13 <sup>th</sup> , 15 <sup>th</sup> , 17 <sup>th</sup> , |                                         |                                          |
| 21st & 23th Floor                                        | 20 <sup>th</sup> Floor                  | 24 <sup>th</sup> Floor                   |
| 05 06 08                                                 | 06 08 09                                | 06 08 09                                 |
| 09 10 11                                                 | 10                                      | 10                                       |
| 25 <sup>th</sup> Floor                                   | 26 <sup>th</sup> Floor                  | 27 <sup>th</sup> Floor                   |
| 05 06 08<br>09 10 11                                     | 06 09 10                                | 05 06 08<br>09 10                        |
| 28 <sup>th</sup> Floor                                   | 29 <sup>th</sup> Floor                  | 30 <sup>th</sup> Floor                   |
| 06 08 09                                                 | 05 06 08                                | 04 06 07                                 |
| 10                                                       | 09 10 11                                | 08                                       |
| 31st Floor                                               | 32 <sup>nd</sup> Floor                  | 33 <sup>rd</sup> Floor                   |
| 02 03 05                                                 | 04 06 07                                | 03 04 06                                 |
| 06 07 08                                                 | 08                                      | 07 08 09                                 |
|                                                          |                                         |                                          |

### 1 BEDROOM TYPE C

Internal Living Area : 718.81 sq. ft

Outdoor Living Area : 94.51 sq. ft

Total Living Area : 813.32 sq. ft

| 6 <sup>th</sup> Floor                                    | 7 <sup>th</sup> & 9 <sup>th</sup> Floor | 8 <sup>th</sup> & 18 <sup>th</sup> Floor               |
|----------------------------------------------------------|-----------------------------------------|--------------------------------------------------------|
| 04                                                       | 04                                      | 04                                                     |
|                                                          |                                         | 12 <sup>th</sup> , 14 <sup>th</sup> , 16 <sup>th</sup> |
| 10 <sup>th</sup> Floor                                   | 11 <sup>th</sup> Floor                  | & 22 <sup>th</sup> Floor                               |
| 04                                                       | 04                                      | 04                                                     |
| 13 <sup>th</sup> , 15 <sup>th</sup> , 17 <sup>th</sup> , |                                         |                                                        |
| 21 <sup>st</sup> & 23 <sup>rd</sup> Floor                | 20 <sup>th</sup> Floor                  | 24 <sup>th</sup> Floor                                 |
| 04                                                       | 04                                      | 04                                                     |
|                                                          |                                         |                                                        |
| 25 <sup>th</sup> Floor                                   | 26 <sup>th</sup> Floor                  | 27 <sup>th</sup> Floor                                 |
| 04                                                       | 04                                      | 04                                                     |
|                                                          |                                         |                                                        |
| 28 <sup>th</sup> Floor                                   | 29 <sup>th</sup> Floor                  |                                                        |
| 04                                                       | 04                                      |                                                        |
|                                                          |                                         |                                                        |

#### 1 BEDROOM TYPE D

Internal Living Area : 773.06 sq. ft

Outdoor Living Area : 132.72 sq. ft

Total Living Area : 905.78 sq. ft

6<sup>th</sup> Floor 7<sup>th</sup> & 9<sup>th</sup> Floor 8<sup>th</sup> & 18<sup>th</sup> Floor 06 07 07 12<sup>th</sup>, 14<sup>th</sup>, 16<sup>th</sup> & 22<sup>th</sup> Floor 10<sup>th</sup> Floor 11<sup>th</sup> Floor 04 07 07 13<sup>th</sup>, 15<sup>th</sup>, 17<sup>th</sup>, 20<sup>th</sup> Floor 21st & 23th Floor 07 07