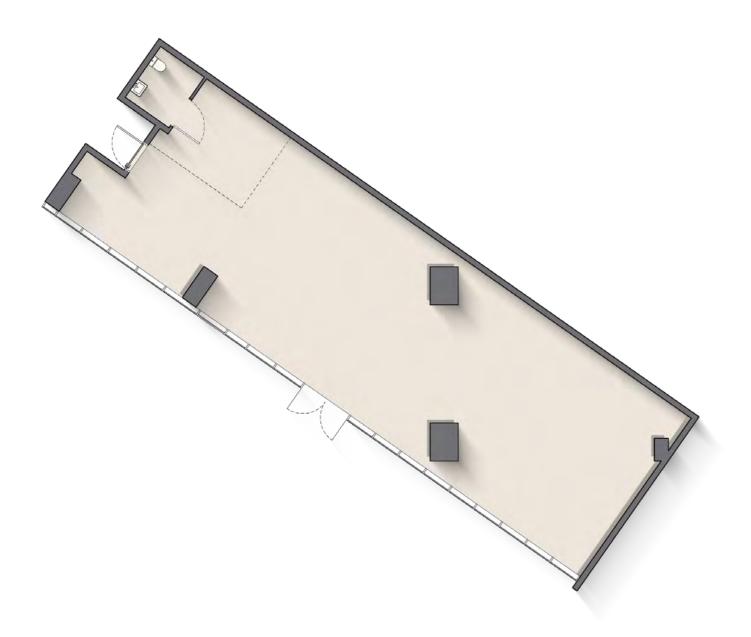

### 1 BEDROOM TYPE C

Internal Living Area : 718.81 sq. ft

Outdoor Living Area : 94.51 sq. ft

Total Living Area : 813.32 sq. ft

| 6 <sup>th</sup> Floor                                    | 7 <sup>th</sup> & 9 <sup>th</sup> Floor | 8 <sup>th</sup> & 18 <sup>th</sup> Floor               |
|----------------------------------------------------------|-----------------------------------------|--------------------------------------------------------|
| 04                                                       | 04                                      | 04                                                     |
|                                                          |                                         | 12 <sup>th</sup> , 14 <sup>th</sup> , 16 <sup>th</sup> |
| 10 <sup>th</sup> Floor                                   | 11 <sup>th</sup> Floor                  | & 22 <sup>th</sup> Floor                               |
| 04                                                       | 04                                      | 04                                                     |
| 13 <sup>th</sup> , 15 <sup>th</sup> , 17 <sup>th</sup> , |                                         |                                                        |
| 21 <sup>st</sup> & 23 <sup>rd</sup> Floor                | 20 <sup>th</sup> Floor                  | 24 <sup>th</sup> Floor                                 |
| 04                                                       | 04                                      | 04                                                     |
|                                                          |                                         |                                                        |
| 25 <sup>th</sup> Floor                                   | 26 <sup>th</sup> Floor                  | 27 <sup>th</sup> Floor                                 |
| 04                                                       | 04                                      | 04                                                     |
|                                                          |                                         |                                                        |
| 28 <sup>th</sup> Floor                                   | 29 <sup>th</sup> Floor                  |                                                        |
| 04                                                       | 04                                      |                                                        |
|                                                          |                                         |                                                        |