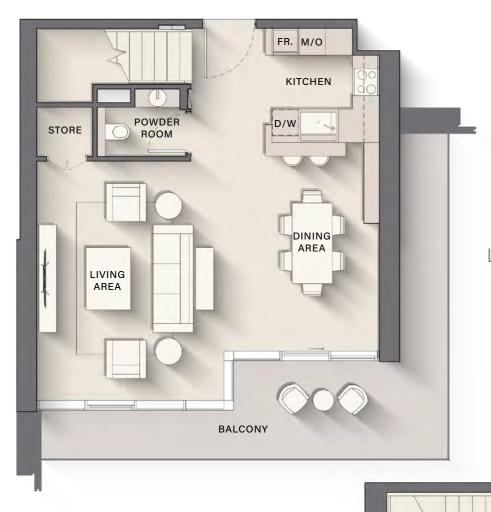

 $6^{th}$  FLOOR PLAN

1 BEDROOM

7<sup>th</sup> & 9<sup>th</sup> FLOOR PLAN

1 BEDROOM

CRYSTAL LAGOON

12<sup>th</sup>, 14<sup>th</sup>, 16<sup>th</sup> & 22<sup>nd</sup> FLOOR PLAN

1 BEDROOM

CRYSTAL LAGOON