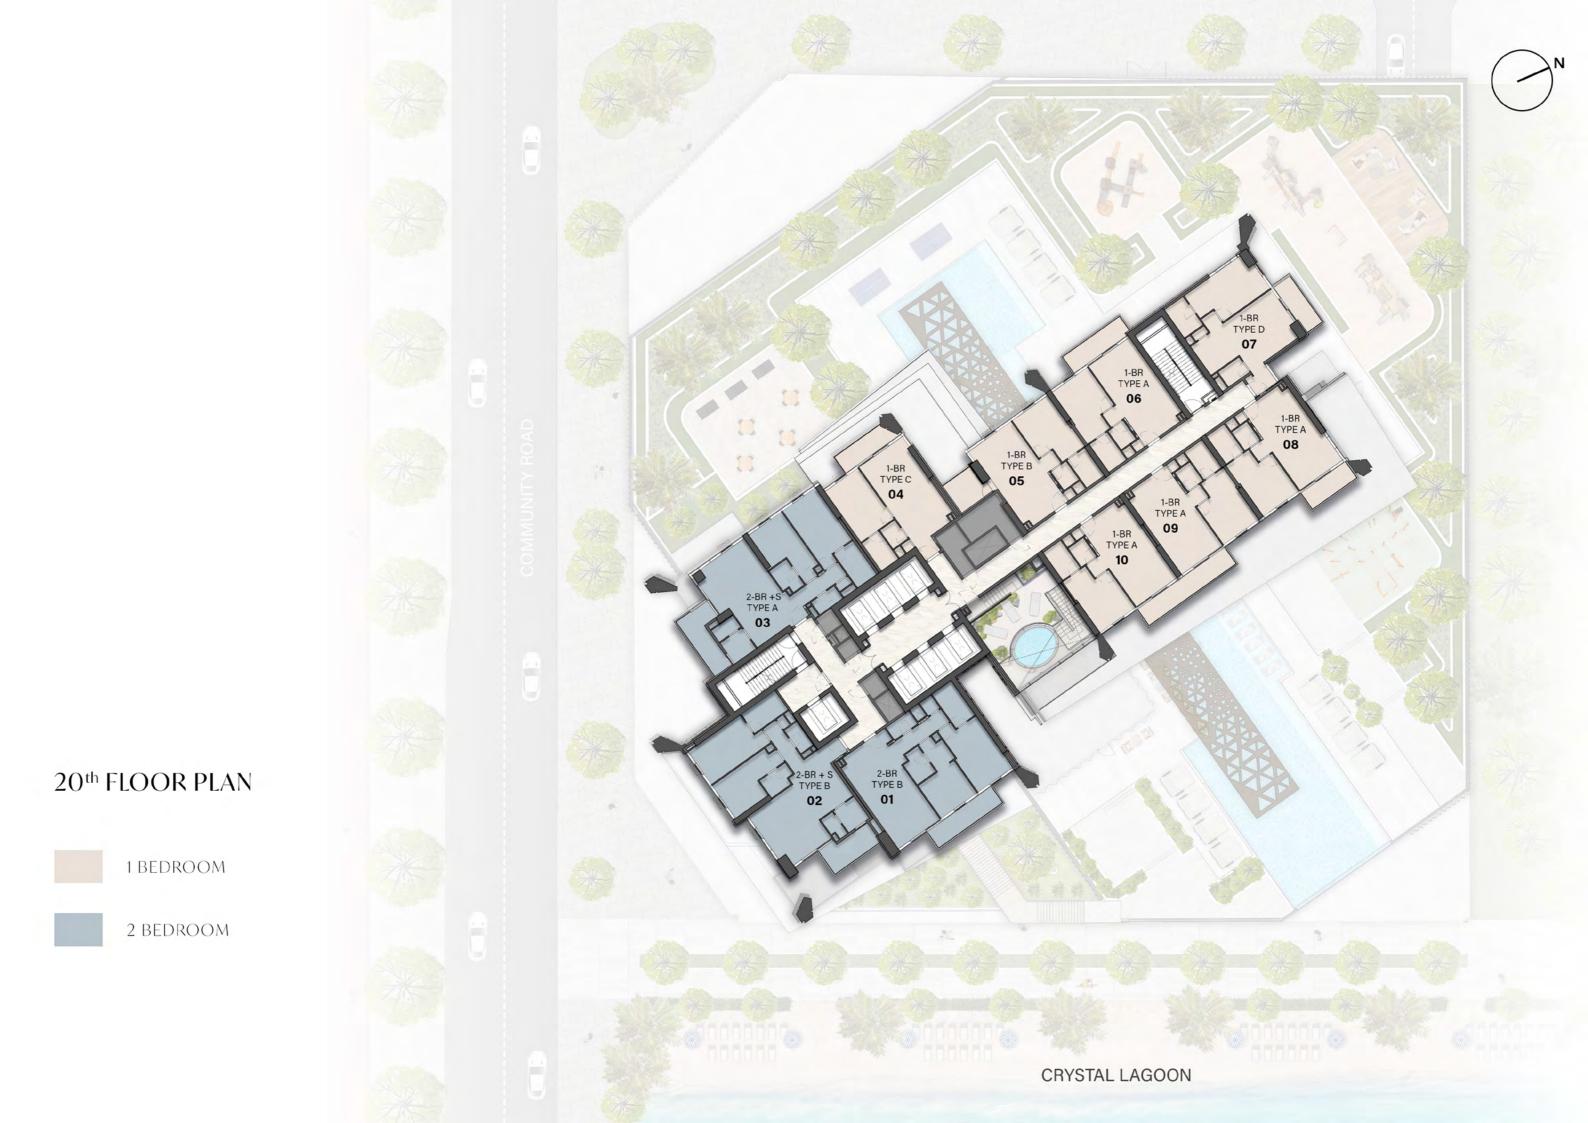

 $6^{th}$  FLOOR PLAN

1 BEDROOM

7<sup>th</sup> & 9<sup>th</sup> FLOOR PLAN

1 BEDROOM

CRYSTAL LAGOON

12<sup>th</sup>, 14<sup>th</sup>, 16<sup>th</sup> & 22<sup>nd</sup> FLOOR PLAN

1 BEDROOM

CRYSTAL LAGOON

13<sup>th</sup>, 15<sup>th</sup>, 17<sup>th</sup>, 21<sup>st</sup>, & 23<sup>rd</sup> FLOOR PLAN

1 BEDROOM

19th FLOOR PLAN

34<sup>th</sup> FLOOR PLAN

2 BEDROOM

35th FLOOR PLAN