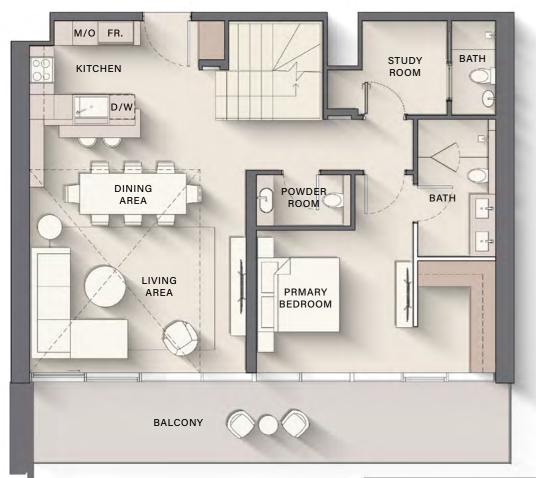

#### 2 BEDROOM DUPLEX

LOWER LEVEL

LAUNDRY ROOM

BEDROOM

BATH

PRMARY BEDROOM

UPPER LEVEL

Internal Living Area : 1398.55 sq. ft

Outdoor Living Area : 246.92 sq. ft

Total Living Area : 1645.48 sq. ft

10<sup>th</sup> Floor 26<sup>th</sup> Floor **08** 