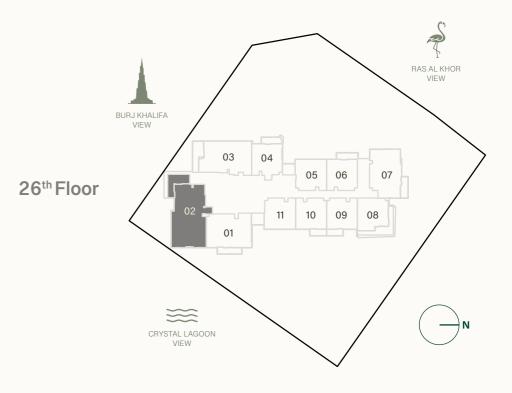

Outdoor Living Area : 246.92 sq. ft

Total Living Area : 1645.48 sq. ft

10<sup>th</sup> Floor 26<sup>th</sup> Floor **08** 