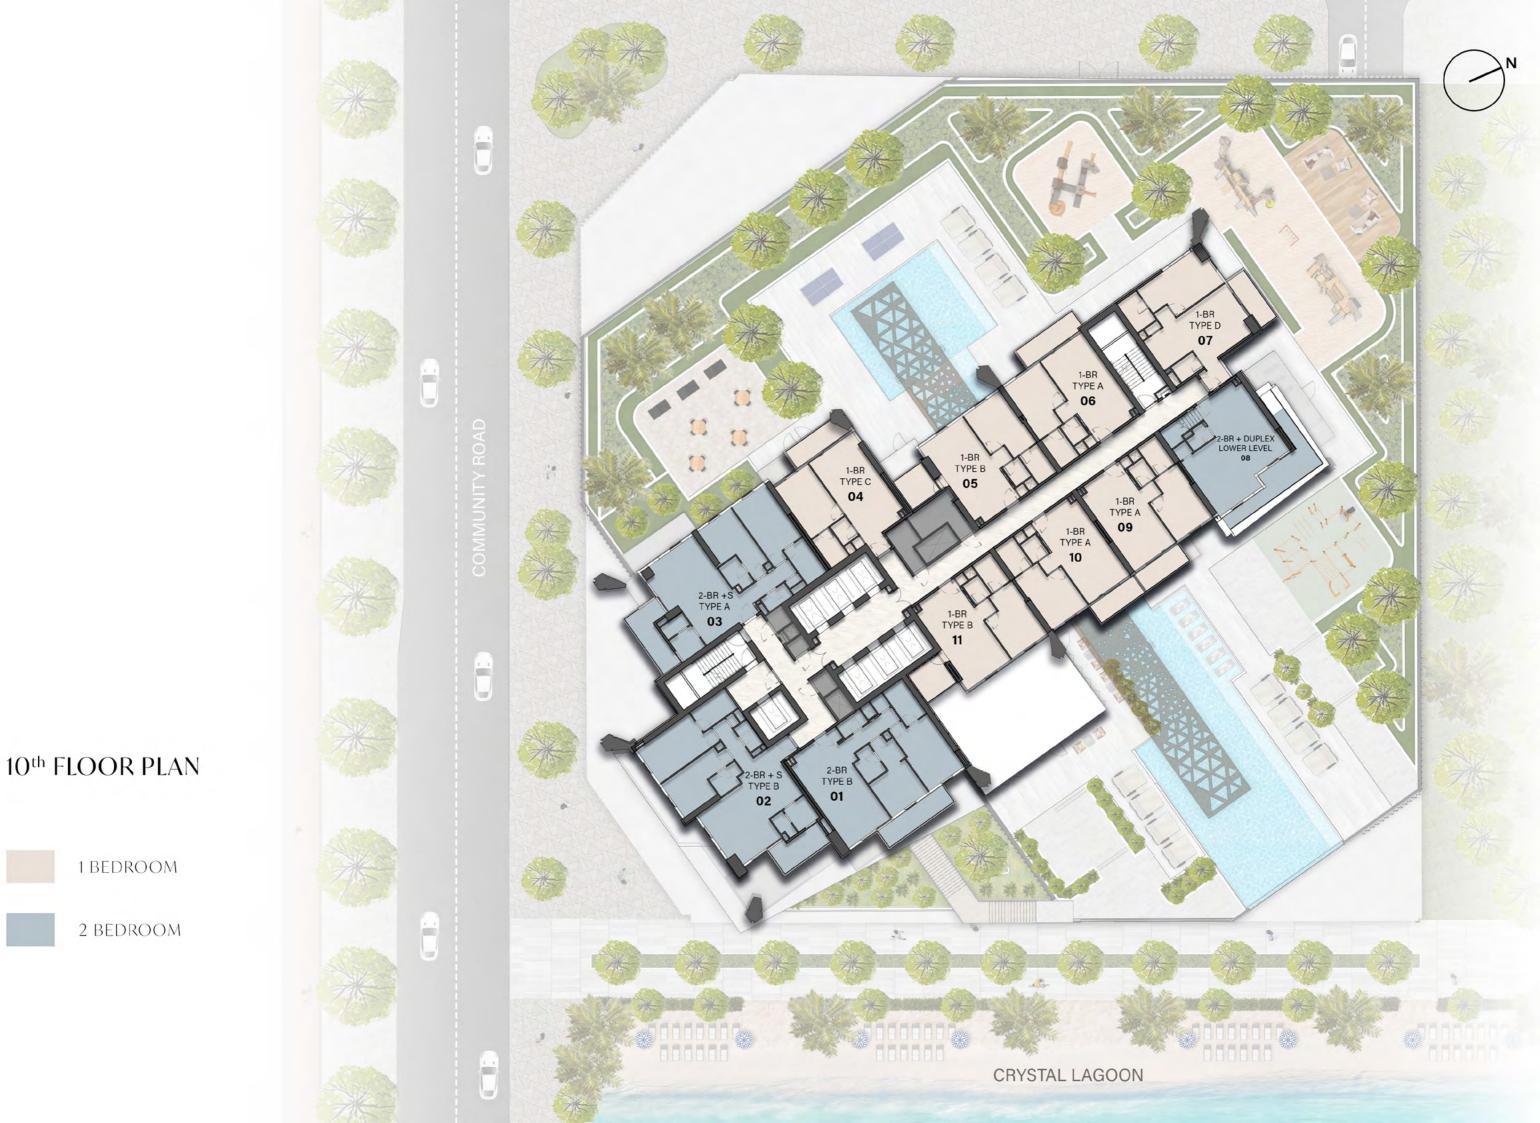

### 1 BEDROOM TYPE A

Internal Living Area : 706.33 sq. ft

Outdoor Living Area : 94.18 sq. ft

Total Living Area : 800.51 sq. ft

| 6 <sup>th</sup> Floor                                    | 7 <sup>th</sup> & 9 <sup>th</sup> Floor | 8 <sup>th</sup> & 18 <sup>th</sup> Floor |
|----------------------------------------------------------|-----------------------------------------|------------------------------------------|
| 05 07 08                                                 | 05 06 08<br>09 10 11                    | 06 08 09<br>10                           |
|                                                          |                                         | $12^{th}$ , $14^{th}$ , $16^{th}$        |
| 10 <sup>th</sup> Floor                                   | 11 <sup>th</sup> Floor                  | & 22 <sup>th</sup> Floor                 |
| 06 09 10                                                 | 05 06 08<br>09 10                       | 06 08 09<br>10                           |
| 13 <sup>th</sup> , 15 <sup>th</sup> , 17 <sup>th</sup> , |                                         |                                          |
| 21st & 23th Floor                                        | 20 <sup>th</sup> Floor                  | 24 <sup>th</sup> Floor                   |
| 05 06 08                                                 | 06 08 09                                | 06 08 09                                 |
| 09 10 11                                                 | 10                                      | 10                                       |
| 25 <sup>th</sup> Floor                                   | 26 <sup>th</sup> Floor                  | 27 <sup>th</sup> Floor                   |
| 05 06 08<br>09 10 11                                     | 06 09 10                                | 05 06 08<br>09 10                        |
| 28 <sup>th</sup> Floor                                   | 29 <sup>th</sup> Floor                  | 30 <sup>th</sup> Floor                   |
| 06 08 09                                                 | 05 06 08                                | 04 06 07                                 |
| 10                                                       | 09 10 11                                | 08                                       |
| 31st Floor                                               | 32 <sup>nd</sup> Floor                  | 33 <sup>rd</sup> Floor                   |
| 02 03 05                                                 | 04 06 07                                | 03 04 06                                 |
| 06 07 08                                                 | 08                                      | 07 08 09                                 |
|                                                          |                                         |                                          |

### 1 BEDROOM TYPE B

Internal Living Area : 705.57 sq. ft

Outdoor Living Area : 104.63 sq. ft

Total Living Area : 810.20 sq. ft

| 8 <sup>th</sup> & 18 <sup>th</sup> Floor | 10 <sup>th</sup> Floor | 12 <sup>th</sup> , 14 <sup>th</sup> , 16<br>& 22 <sup>th</sup> Floor |
|------------------------------------------|------------------------|----------------------------------------------------------------------|
| 05<br>11                                 | 05<br>11               | 05<br>11                                                             |
|                                          |                        |                                                                      |
| 20 <sup>th</sup> Floor                   | 24 <sup>th</sup> Floor | 26 <sup>th</sup> Floor                                               |
| 05                                       | 05                     | 05                                                                   |
|                                          | 11                     | 11                                                                   |
| 28 <sup>th</sup> Floor                   | 30 <sup>th</sup> Floor | 32 <sup>th</sup> Floor                                               |
| 05                                       | 03                     | 03                                                                   |
| 11                                       | 09                     | 09                                                                   |

### 1 BEDROOM TYPE C

Internal Living Area : 718.81 sq. ft

Outdoor Living Area : 94.51 sq. ft

Total Living Area : 813.32 sq. ft

| 6 <sup>th</sup> Floor                                    | 7 <sup>th</sup> & 9 <sup>th</sup> Floor | 8 <sup>th</sup> & 18 <sup>th</sup> Floor               |
|----------------------------------------------------------|-----------------------------------------|--------------------------------------------------------|
| 04                                                       | 04                                      | 04                                                     |
|                                                          |                                         | 12 <sup>th</sup> , 14 <sup>th</sup> , 16 <sup>th</sup> |
| 10 <sup>th</sup> Floor                                   | 11 <sup>th</sup> Floor                  | & 22 <sup>th</sup> Floor                               |
| 04                                                       | 04                                      | 04                                                     |
| 13 <sup>th</sup> , 15 <sup>th</sup> , 17 <sup>th</sup> , |                                         |                                                        |
| 21 <sup>st</sup> & 23 <sup>rd</sup> Floor                | 20 <sup>th</sup> Floor                  | 24 <sup>th</sup> Floor                                 |
| 04                                                       | 04                                      | 04                                                     |
|                                                          |                                         |                                                        |
| 25 <sup>th</sup> Floor                                   | 26 <sup>th</sup> Floor                  | 27 <sup>th</sup> Floor                                 |
| 04                                                       | 04                                      | 04                                                     |
|                                                          |                                         |                                                        |
| 28 <sup>th</sup> Floor                                   | 29 <sup>th</sup> Floor                  |                                                        |
| 04                                                       | 04                                      |                                                        |
|                                                          |                                         |                                                        |

#### 1 BEDROOM TYPE D

Internal Living Area : 773.06 sq. ft

Outdoor Living Area : 132.72 sq. ft

Total Living Area : 905.78 sq. ft

6<sup>th</sup> Floor 7<sup>th</sup> & 9<sup>th</sup> Floor 8<sup>th</sup> & 18<sup>th</sup> Floor 06 07 07 12<sup>th</sup>, 14<sup>th</sup>, 16<sup>th</sup> & 22<sup>th</sup> Floor 10<sup>th</sup> Floor 11<sup>th</sup> Floor 04 07 07 13<sup>th</sup>, 15<sup>th</sup>, 17<sup>th</sup>, 20<sup>th</sup> Floor 21st & 23th Floor 07 07

### 2 BEDROOM TYPE A

Internal Living Area : 1073.70 sq. ft

Outdoor Living Area : 112.05 sq. ft

Total Living Area : 1185.75 sq. ft

| 24 <sup>th</sup> Floor | 25 <sup>th</sup> Floor | 26 <sup>th</sup> Floor |
|------------------------|------------------------|------------------------|
| 07                     | 07                     | 07                     |
|                        |                        |                        |
| 27 <sup>th</sup> Floor | 28 <sup>th</sup> Floor | 29 <sup>th</sup> Floor |
| 07                     | 07                     | 07                     |
|                        |                        |                        |
| 30 <sup>th</sup> Floor | 31 <sup>th</sup> Floor | 32 <sup>th</sup> Floor |
| 05                     | 04                     | 05                     |
|                        |                        |                        |

### 2 BEDROOM TYPE B

Internal Living Area : 1110.84 sq. ft

Outdoor Living Area : 107.53 sq. ft

Total Living Area : 1218.37 sq. ft

| 5 <sup>th</sup> Floor                                                                           | 6 <sup>th</sup> Floor                                                                                              | 7 <sup>th</sup> & 9 <sup>th</sup> Floo |
|-------------------------------------------------------------------------------------------------|--------------------------------------------------------------------------------------------------------------------|----------------------------------------|
| <b>01</b>                                                                                       | <b>01</b>                                                                                                          | <b>01</b>                              |
| 8 <sup>th</sup> & 18 <sup>th</sup> Floor <b>01</b>                                              | 10 <sup>th</sup> Floor<br><b>01</b>                                                                                | 11 <sup>th</sup> Floor<br><b>01</b>    |
| 12 <sup>th</sup> , 14 <sup>th</sup> , 16 <sup>th</sup><br>& 22 <sup>th</sup> Floor<br><b>01</b> | 13 <sup>th</sup> , 15 <sup>th</sup> , 17 <sup>th</sup> ,<br>21 <sup>st</sup> & 23 <sup>rd</sup> Floor<br><b>01</b> | 19 <sup>th</sup> Floor<br><b>01</b>    |
| 20 <sup>th</sup> Floor                                                                          | 24 <sup>th</sup> Floor                                                                                             | 25 <sup>th</sup> Floor                 |
| <b>01</b>                                                                                       | <b>01</b>                                                                                                          | <b>01</b>                              |
| 26 <sup>th</sup> Floor <b>01</b>                                                                | 27 <sup>th</sup> Floor<br><b>01</b>                                                                                | 28 <sup>th</sup> Floor<br><b>01</b>    |
| 29 <sup>th</sup> Floor                                                                          | 32 <sup>nd</sup> Floor                                                                                             | 33 <sup>rd</sup> Floor                 |
| <b>01</b>                                                                                       | <b>01</b>                                                                                                          | <b>01</b>                              |

#### 2 BEDROOM TYPE C

Internal Living Area : 1103.95 sq. ft

Outdoor Living Area : 303.54 sq. ft

Total Living Area : 1407.49 sq. ft

 5th Floor
 6th Floor
 7th & 9th Floor

 03
 03

8<sup>th</sup> & 18<sup>th</sup> Floor 19<sup>th</sup> Floor **03** 

Outdoor Living Area : 246.92 sq. ft

Total Living Area : 1645.48 sq. ft

10<sup>th</sup> Floor 26<sup>th</sup> Floor **08** 

### 2 BEDROOM + S TYPE A

Internal Living Area : 1194.26 sq. ft

Outdoor Living Area : 137.02 sq. ft

Total Living Area : 1331.28 sq. ft

| 10 <sup>th</sup> Floor                                                                                | 11 <sup>th</sup> Floor | 12 <sup>th</sup> , 14 <sup>th</sup> , 16 <sup>th</sup><br>& 22 <sup>th</sup> Floor |
|-------------------------------------------------------------------------------------------------------|------------------------|------------------------------------------------------------------------------------|
| 03                                                                                                    | 03                     | 03                                                                                 |
| 13 <sup>th</sup> , 15 <sup>th</sup> , 17 <sup>th</sup> ,<br>21 <sup>st</sup> & 23 <sup>rd</sup> Floor | 20 <sup>th</sup> Floor | 24 <sup>th</sup> Floor                                                             |
| 03                                                                                                    | 03                     | 03                                                                                 |
| 25 <sup>th</sup> Floor                                                                                | 26 <sup>th</sup> Floor | 27 <sup>th</sup> Floor                                                             |
| 03                                                                                                    | 03                     | 03                                                                                 |
| 28 <sup>th</sup> Floor                                                                                | 29 <sup>th</sup> Floor |                                                                                    |
| 03                                                                                                    | 03                     |                                                                                    |

### 2 BEDROOM + S TYPE B

Internal Living Area : 1212.02 sq. ft

Outdoor Living Area : 230.02 sq. ft

Total Living Area : 1442.04 sq. ft

| 5 <sup>th</sup> Floor                                                              | 6 <sup>th</sup> Floor                                                                                 | 7 <sup>th</sup> & 9 <sup>th</sup> Floor |
|------------------------------------------------------------------------------------|-------------------------------------------------------------------------------------------------------|-----------------------------------------|
| 02                                                                                 | 02                                                                                                    | 02                                      |
|                                                                                    |                                                                                                       |                                         |
| 8 <sup>th</sup> & 18 <sup>th</sup> Floor                                           | 10 <sup>th</sup> Floor                                                                                | 11 <sup>th</sup> Floor                  |
| 02                                                                                 | 02                                                                                                    | 02                                      |
| 12 <sup>th</sup> , 14 <sup>th</sup> , 16 <sup>th</sup><br>& 22 <sup>th</sup> Floor | 13 <sup>th</sup> , 15 <sup>th</sup> , 17 <sup>th</sup> ,<br>21 <sup>st</sup> & 23 <sup>rd</sup> Floor | 19 <sup>th</sup> Floor                  |
| 02                                                                                 | 02                                                                                                    | 02                                      |
|                                                                                    |                                                                                                       |                                         |
| 20 <sup>th</sup> Floor                                                             | 24 <sup>th</sup> Floor                                                                                | 25 <sup>th</sup> Floor                  |
| 02                                                                                 | 02                                                                                                    | 02                                      |