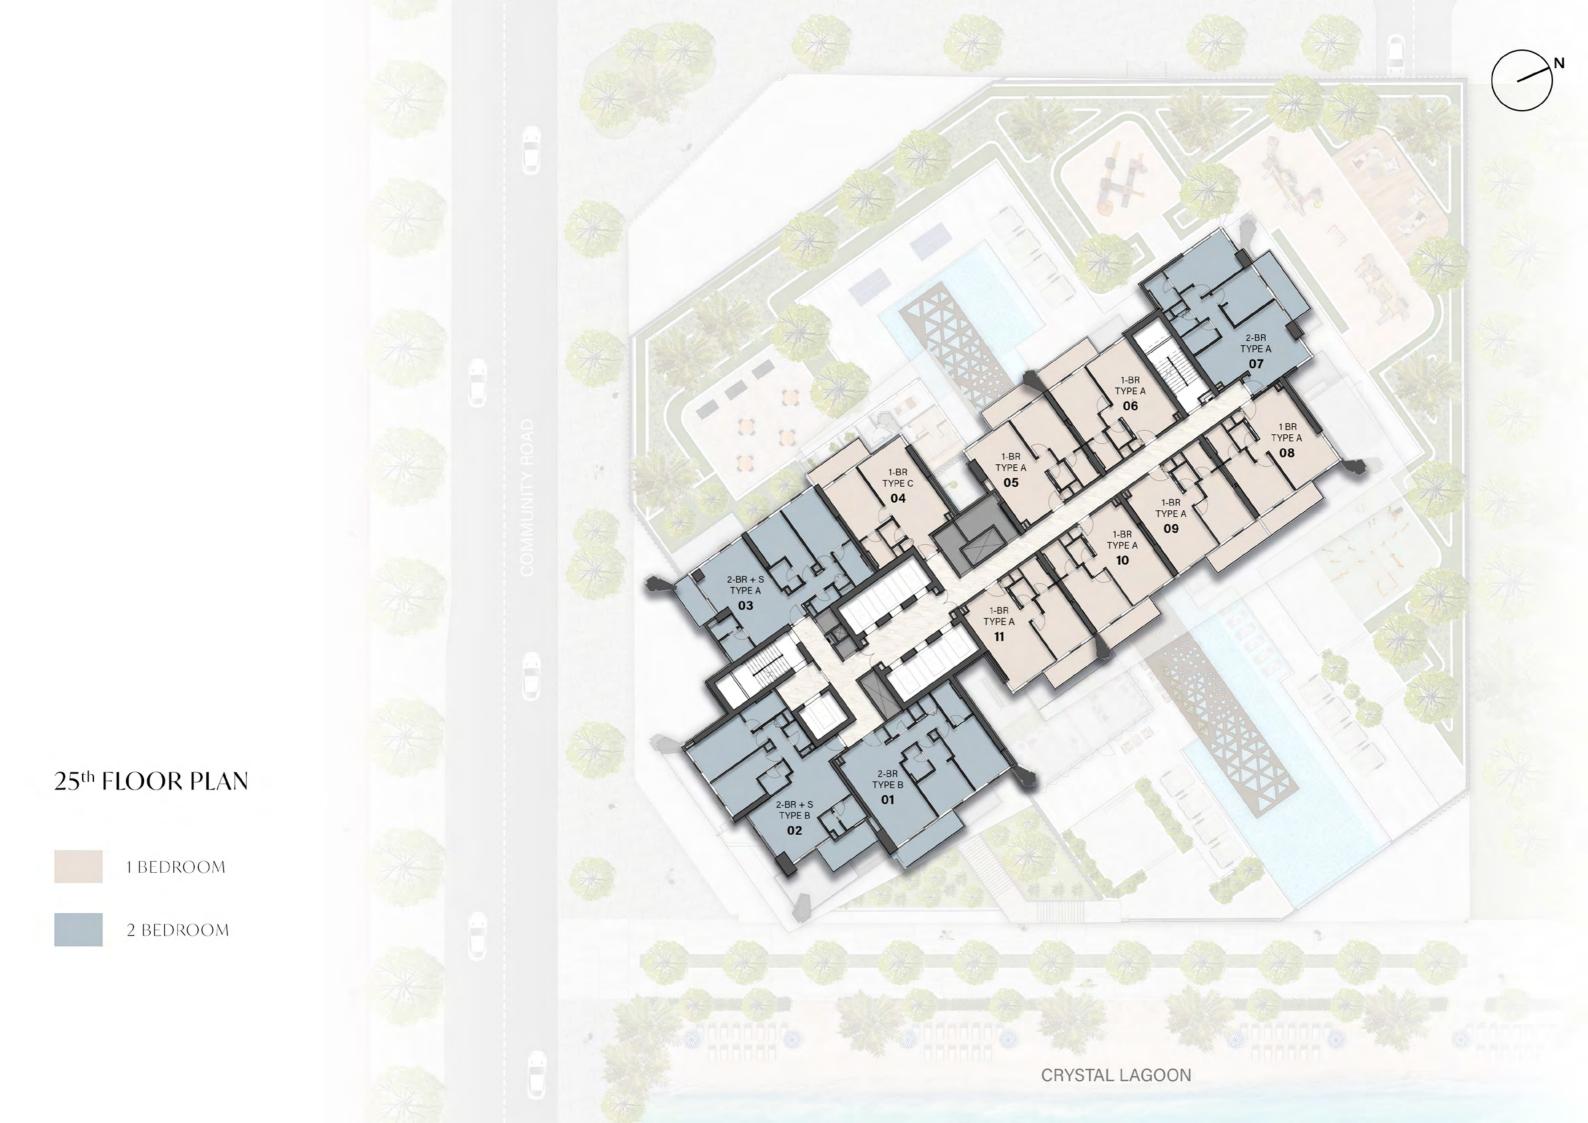

 $6^{th}$  FLOOR PLAN

1 BEDROOM

7<sup>th</sup> & 9<sup>th</sup> FLOOR PLAN

1 BEDROOM

CRYSTAL LAGOON

12<sup>th</sup>, 14<sup>th</sup>, 16<sup>th</sup> & 22<sup>nd</sup> FLOOR PLAN

1 BEDROOM

CRYSTAL LAGOON

13<sup>th</sup>, 15<sup>th</sup>, 17<sup>th</sup>, 21<sup>st</sup>, & 23<sup>rd</sup> FLOOR PLAN

1 BEDROOM

19th FLOOR PLAN

34<sup>th</sup> FLOOR PLAN

2 BEDROOM

35th FLOOR PLAN