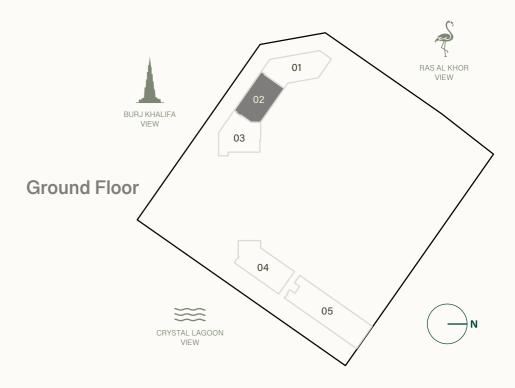

### 2 BEDROOM + S TYPE B

Internal Living Area : 1212.02 sq. ft

Outdoor Living Area : 230.02 sq. ft

Total Living Area : 1442.04 sq. ft

| 5 <sup>th</sup> Floor                                                              | 6 <sup>th</sup> Floor                                                                                 | 7 <sup>th</sup> & 9 <sup>th</sup> Floor |
|------------------------------------------------------------------------------------|-------------------------------------------------------------------------------------------------------|-----------------------------------------|
| 02                                                                                 | 02                                                                                                    | 02                                      |
|                                                                                    |                                                                                                       |                                         |
| 8 <sup>th</sup> & 18 <sup>th</sup> Floor                                           | 10 <sup>th</sup> Floor                                                                                | 11 <sup>th</sup> Floor                  |
| 02                                                                                 | 02                                                                                                    | 02                                      |
| 12 <sup>th</sup> , 14 <sup>th</sup> , 16 <sup>th</sup><br>& 22 <sup>th</sup> Floor | 13 <sup>th</sup> , 15 <sup>th</sup> , 17 <sup>th</sup> ,<br>21 <sup>st</sup> & 23 <sup>rd</sup> Floor | 19 <sup>th</sup> Floor                  |
| 02                                                                                 | 02                                                                                                    | 02                                      |
|                                                                                    |                                                                                                       |                                         |
| 20 <sup>th</sup> Floor                                                             | 24 <sup>th</sup> Floor                                                                                | 25 <sup>th</sup> Floor                  |
| 02                                                                                 | 02                                                                                                    | 02                                      |