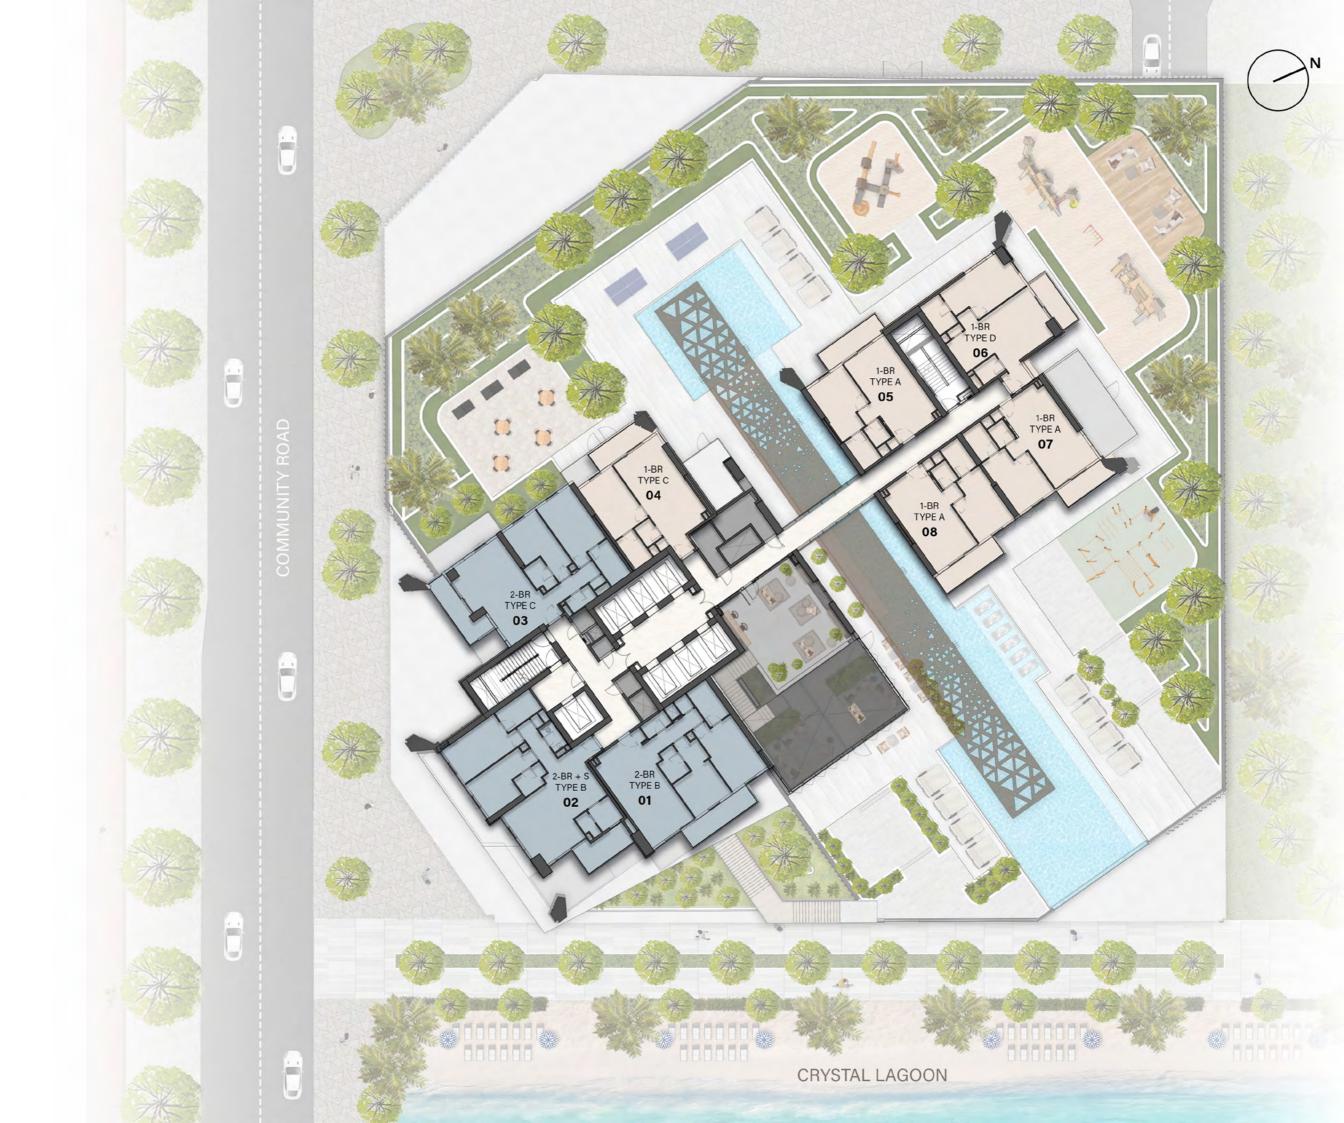

 $6^{th}$  FLOOR PLAN

1 BEDROOM

7<sup>th</sup> & 9<sup>th</sup> FLOOR PLAN

1 BEDROOM

CRYSTAL LAGOON

12<sup>th</sup>, 14<sup>th</sup>, 16<sup>th</sup> & 22<sup>nd</sup> FLOOR PLAN

1 BEDROOM

CRYSTAL LAGOON