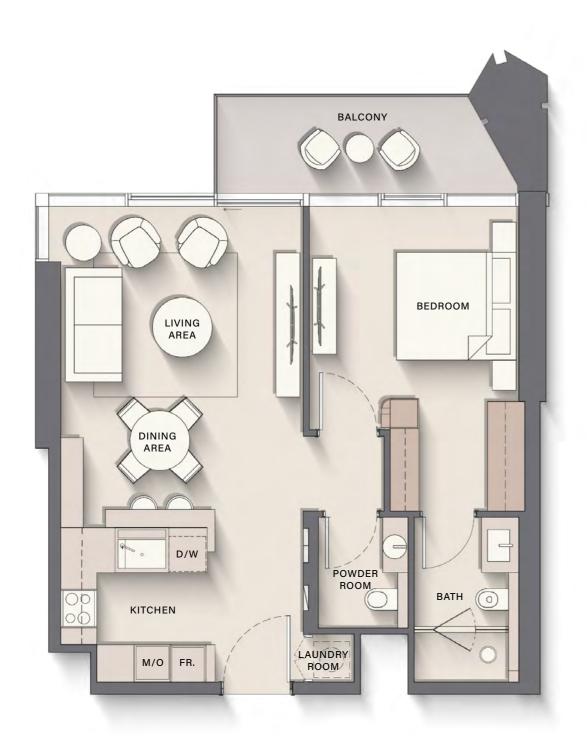

 $6^{th}$  FLOOR PLAN

1 BEDROOM

7<sup>th</sup> & 9<sup>th</sup> FLOOR PLAN

1 BEDROOM

CRYSTAL LAGOON

12<sup>th</sup>, 14<sup>th</sup>, 16<sup>th</sup> & 22<sup>nd</sup> FLOOR PLAN

1 BEDROOM

CRYSTAL LAGOON

### 1 BEDROOM TYPE A

Internal Living Area : 706.33 sq. ft

Outdoor Living Area : 94.18 sq. ft

Total Living Area : 800.51 sq. ft

| 6 <sup>th</sup> Floor                                    | 7 <sup>th</sup> & 9 <sup>th</sup> Floor | 8 <sup>th</sup> & 18 <sup>th</sup> Floor |
|----------------------------------------------------------|-----------------------------------------|------------------------------------------|
| 05 07 08                                                 | 05 06 08<br>09 10 11                    | 06 08 09<br>10                           |
|                                                          |                                         | $12^{th}$ , $14^{th}$ , $16^{th}$        |
| 10 <sup>th</sup> Floor                                   | 11 <sup>th</sup> Floor                  | & 22 <sup>th</sup> Floor                 |
| 06 09 10                                                 | 05 06 08<br>09 10                       | 06 08 09<br>10                           |
| 13 <sup>th</sup> , 15 <sup>th</sup> , 17 <sup>th</sup> , |                                         |                                          |
| 21st & 23th Floor                                        | 20 <sup>th</sup> Floor                  | 24 <sup>th</sup> Floor                   |
| 05 06 08                                                 | 06 08 09                                | 06 08 09                                 |
| 09 10 11                                                 | 10                                      | 10                                       |
| 25 <sup>th</sup> Floor                                   | 26 <sup>th</sup> Floor                  | 27 <sup>th</sup> Floor                   |
| 05 06 08<br>09 10 11                                     | 06 09 10                                | 05 06 08<br>09 10                        |
| 28 <sup>th</sup> Floor                                   | 29 <sup>th</sup> Floor                  | 30 <sup>th</sup> Floor                   |
| 06 08 09                                                 | 05 06 08                                | 04 06 07                                 |
| 10                                                       | 09 10 11                                | 08                                       |
| 31st Floor                                               | 32 <sup>nd</sup> Floor                  | 33 <sup>rd</sup> Floor                   |
| 02 03 05                                                 | 04 06 07                                | 03 04 06                                 |
| 06 07 08                                                 | 08                                      | 07 08 09                                 |
|                                                          |                                         |                                          |