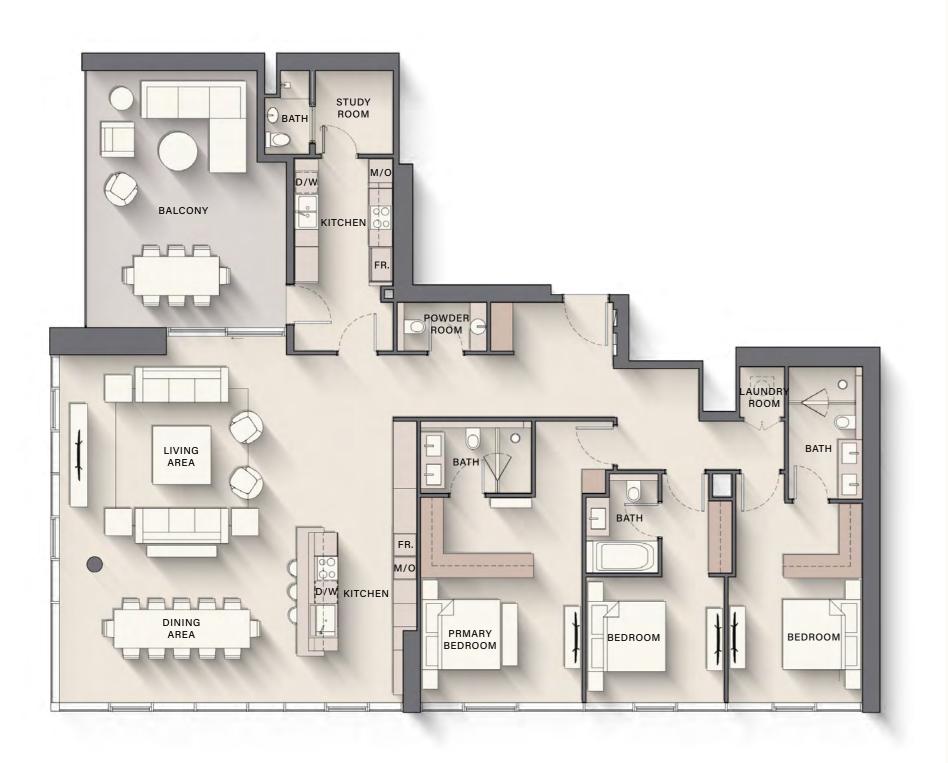

### 3 BEDROOM TYPE A

Internal Living Area : 1579.17 sq. ft

Outdoor Living Area : 225.61 sq. ft

Total Living Area : 1804.78 sq. ft

| 26 <sup>th</sup> Floor | 27 <sup>th</sup> Floor | 28 <sup>th</sup> Floor |
|------------------------|------------------------|------------------------|
| 02                     | 02                     | 02                     |
|                        |                        |                        |
| 29 <sup>th</sup> Floor | 30 <sup>th</sup> Floor | 31st Floor             |
| 02                     | 02                     | 01                     |
|                        |                        |                        |
| 32 <sup>nd</sup> Floor | 33 <sup>rd</sup> Floor | 34 <sup>th</sup> Floor |
| 02                     | 02                     | 02                     |