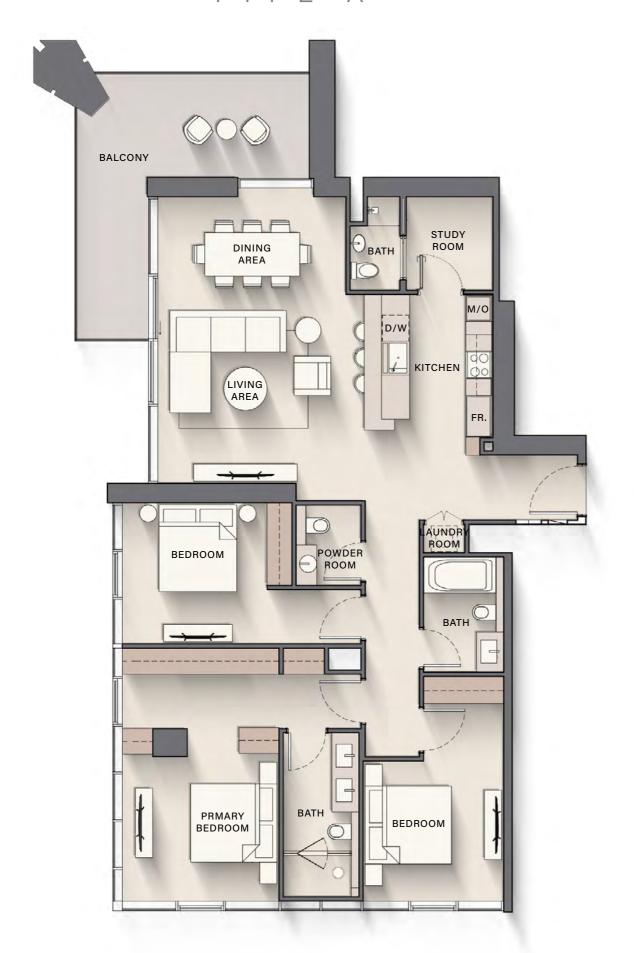

Outdoor Living Area : 246.92 sq. ft

Total Living Area : 1645.48 sq. ft

10<sup>th</sup> Floor 26<sup>th</sup> Floor **08** 