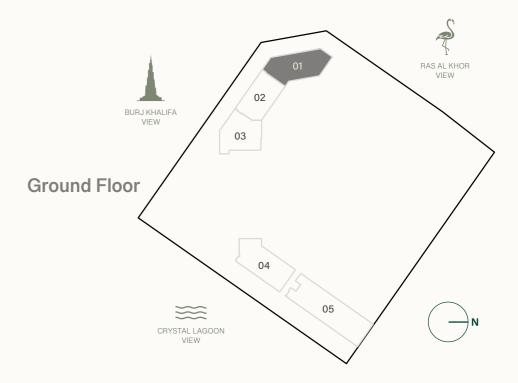

### 1 BEDROOM TYPE A

Internal Living Area : 706.33 sq. ft

Outdoor Living Area : 94.18 sq. ft

Total Living Area : 800.51 sq. ft

| 6 <sup>th</sup> Floor                                    | 7 <sup>th</sup> & 9 <sup>th</sup> Floor | 8 <sup>th</sup> & 18 <sup>th</sup> Floor |
|----------------------------------------------------------|-----------------------------------------|------------------------------------------|
| 05 07 08                                                 | 05 06 08<br>09 10 11                    | 06 08 09<br>10                           |
|                                                          |                                         | $12^{th}$ , $14^{th}$ , $16^{th}$        |
| 10 <sup>th</sup> Floor                                   | 11 <sup>th</sup> Floor                  | & 22 <sup>th</sup> Floor                 |
| 06 09 10                                                 | 05 06 08<br>09 10                       | 06 08 09<br>10                           |
| 13 <sup>th</sup> , 15 <sup>th</sup> , 17 <sup>th</sup> , |                                         |                                          |
| 21st & 23th Floor                                        | 20 <sup>th</sup> Floor                  | 24 <sup>th</sup> Floor                   |
| 05 06 08                                                 | 06 08 09                                | 06 08 09                                 |
| 09 10 11                                                 | 10                                      | 10                                       |
| 25 <sup>th</sup> Floor                                   | 26 <sup>th</sup> Floor                  | 27 <sup>th</sup> Floor                   |
| 05 06 08<br>09 10 11                                     | 06 09 10                                | 05 06 08<br>09 10                        |
| 28 <sup>th</sup> Floor                                   | 29 <sup>th</sup> Floor                  | 30 <sup>th</sup> Floor                   |
| 06 08 09                                                 | 05 06 08                                | 04 06 07                                 |
| 10                                                       | 09 10 11                                | 08                                       |
| 31st Floor                                               | 32 <sup>nd</sup> Floor                  | 33 <sup>rd</sup> Floor                   |
| 02 03 05                                                 | 04 06 07                                | 03 04 06                                 |
| 06 07 08                                                 | 08                                      | 07 08 09                                 |
|                                                          |                                         |                                          |