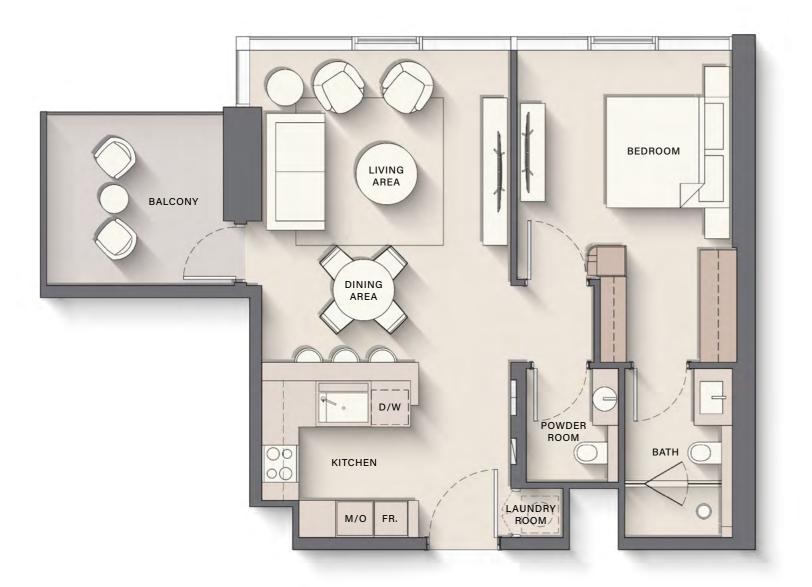

 $6^{th}$  FLOOR PLAN

1 BEDROOM

7<sup>th</sup> & 9<sup>th</sup> FLOOR PLAN

1 BEDROOM

CRYSTAL LAGOON

12<sup>th</sup>, 14<sup>th</sup>, 16<sup>th</sup> & 22<sup>nd</sup> FLOOR PLAN

1 BEDROOM

CRYSTAL LAGOON

### 1 BEDROOM TYPE A

Internal Living Area : 706.33 sq. ft

Outdoor Living Area : 94.18 sq. ft

Total Living Area : 800.51 sq. ft

| 6 <sup>th</sup> Floor                                    | 7 <sup>th</sup> & 9 <sup>th</sup> Floor | 8 <sup>th</sup> & 18 <sup>th</sup> Floor |
|----------------------------------------------------------|-----------------------------------------|------------------------------------------|
| 05 07 08                                                 | 05 06 08<br>09 10 11                    | 06 08 09<br>10                           |
|                                                          |                                         | $12^{th}$ , $14^{th}$ , $16^{th}$        |
| 10 <sup>th</sup> Floor                                   | 11 <sup>th</sup> Floor                  | & 22 <sup>th</sup> Floor                 |
| 06 09 10                                                 | 05 06 08<br>09 10                       | 06 08 09<br>10                           |
| 13 <sup>th</sup> , 15 <sup>th</sup> , 17 <sup>th</sup> , |                                         |                                          |
| 21st & 23th Floor                                        | 20 <sup>th</sup> Floor                  | 24 <sup>th</sup> Floor                   |
| 05 06 08                                                 | 06 08 09                                | 06 08 09                                 |
| 09 10 11                                                 | 10                                      | 10                                       |
| 25 <sup>th</sup> Floor                                   | 26 <sup>th</sup> Floor                  | 27 <sup>th</sup> Floor                   |
| 05 06 08<br>09 10 11                                     | 06 09 10                                | 05 06 08<br>09 10                        |
| 28 <sup>th</sup> Floor                                   | 29 <sup>th</sup> Floor                  | 30 <sup>th</sup> Floor                   |
| 06 08 09                                                 | 05 06 08                                | 04 06 07                                 |
| 10                                                       | 09 10 11                                | 08                                       |
| 31st Floor                                               | 32 <sup>nd</sup> Floor                  | 33 <sup>rd</sup> Floor                   |
| 02 03 05                                                 | 04 06 07                                | 03 04 06                                 |
| 06 07 08                                                 | 08                                      | 07 08 09                                 |
|                                                          |                                         |                                          |