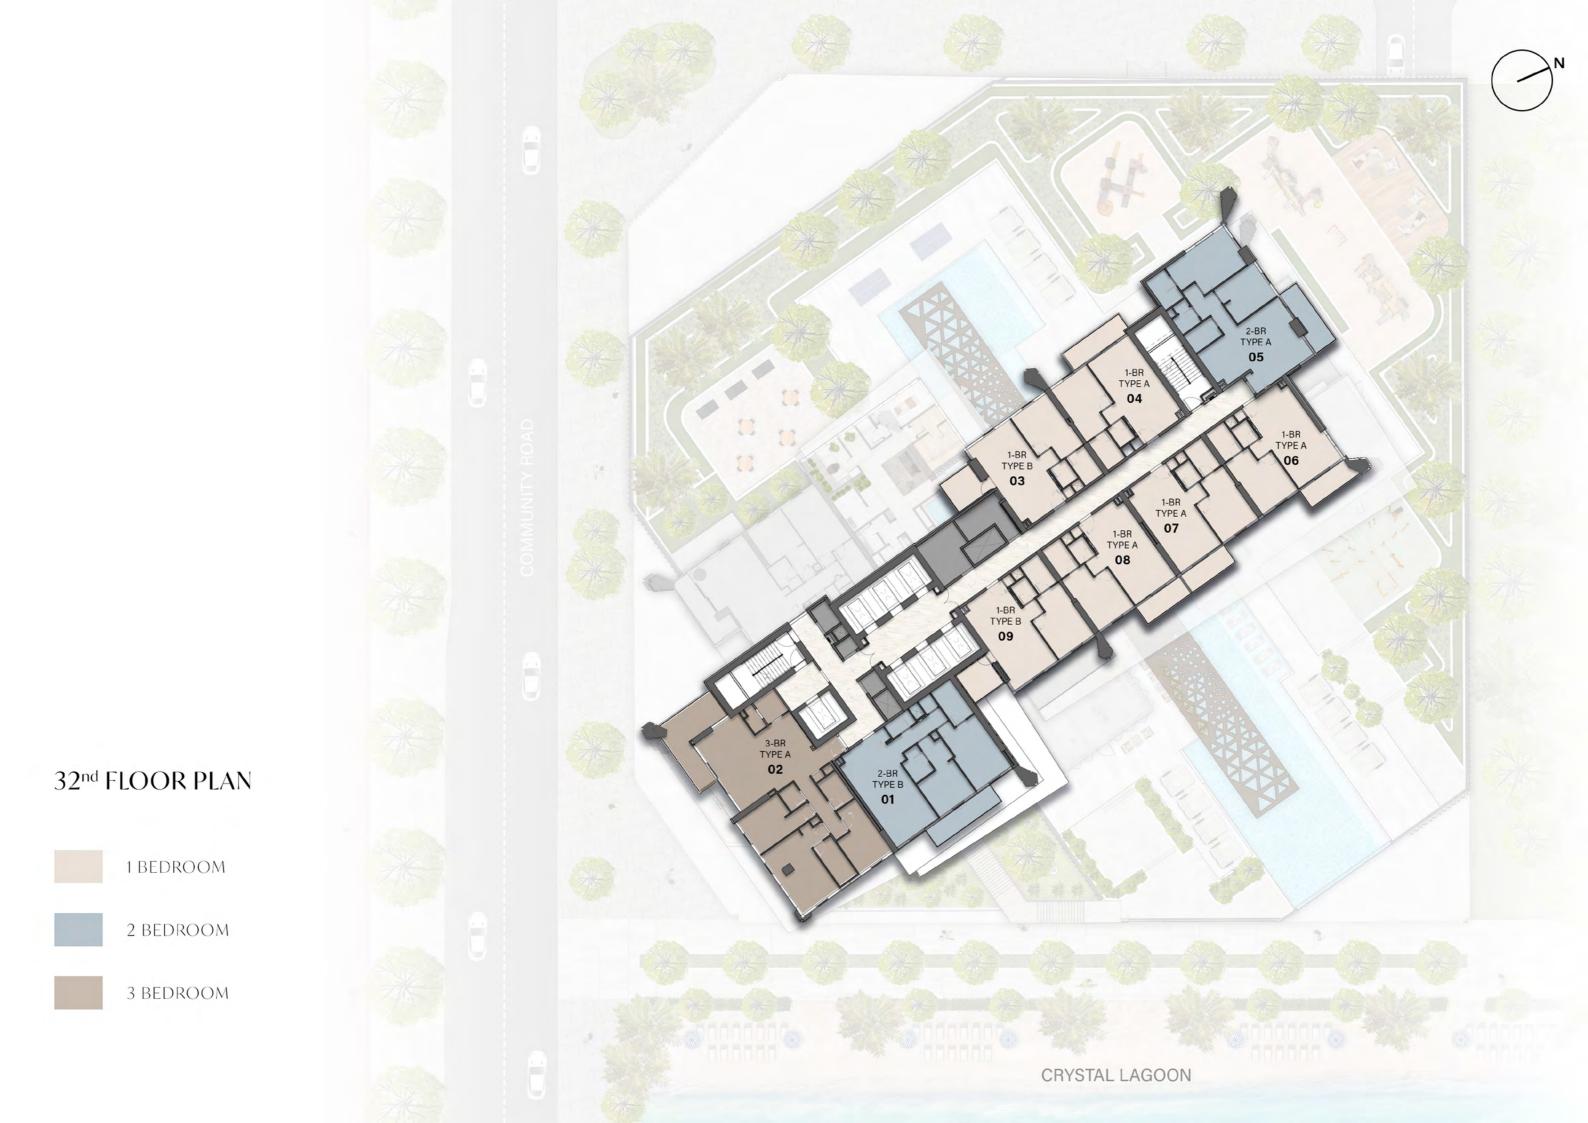

### 1 BEDROOM TYPE B

Internal Living Area : 705.57 sq. ft

Outdoor Living Area : 104.63 sq. ft

Total Living Area : 810.20 sq. ft

| 8 <sup>th</sup> & 18 <sup>th</sup> Floor | 10 <sup>th</sup> Floor | 12 <sup>th</sup> , 14 <sup>th</sup> , 16<br>& 22 <sup>th</sup> Floor |
|------------------------------------------|------------------------|----------------------------------------------------------------------|
| 05<br>11                                 | 05<br>11               | 05<br>11                                                             |
|                                          |                        |                                                                      |
| 20 <sup>th</sup> Floor                   | 24 <sup>th</sup> Floor | 26 <sup>th</sup> Floor                                               |
| 05                                       | 05                     | 05                                                                   |
|                                          | 11                     | 11                                                                   |
| 28 <sup>th</sup> Floor                   | 30 <sup>th</sup> Floor | 32 <sup>th</sup> Floor                                               |
| 05                                       | 03                     | 03                                                                   |
| 11                                       | 09                     | 09                                                                   |

### 2 BEDROOM TYPE B

Internal Living Area : 1110.84 sq. ft

Outdoor Living Area : 107.53 sq. ft

Total Living Area : 1218.37 sq. ft

| 5 <sup>th</sup> Floor                                                                           | 6 <sup>th</sup> Floor                                                                                              | 7 <sup>th</sup> & 9 <sup>th</sup> Floo |
|-------------------------------------------------------------------------------------------------|--------------------------------------------------------------------------------------------------------------------|----------------------------------------|
| <b>01</b>                                                                                       | <b>01</b>                                                                                                          | <b>01</b>                              |
| 8 <sup>th</sup> & 18 <sup>th</sup> Floor <b>01</b>                                              | 10 <sup>th</sup> Floor<br><b>01</b>                                                                                | 11 <sup>th</sup> Floor<br><b>01</b>    |
| 12 <sup>th</sup> , 14 <sup>th</sup> , 16 <sup>th</sup><br>& 22 <sup>th</sup> Floor<br><b>01</b> | 13 <sup>th</sup> , 15 <sup>th</sup> , 17 <sup>th</sup> ,<br>21 <sup>st</sup> & 23 <sup>rd</sup> Floor<br><b>01</b> | 19 <sup>th</sup> Floor<br><b>01</b>    |
| 20 <sup>th</sup> Floor                                                                          | 24 <sup>th</sup> Floor                                                                                             | 25 <sup>th</sup> Floor                 |
| <b>01</b>                                                                                       | <b>01</b>                                                                                                          | <b>01</b>                              |
| 26 <sup>th</sup> Floor <b>01</b>                                                                | 27 <sup>th</sup> Floor<br><b>01</b>                                                                                | 28 <sup>th</sup> Floor<br><b>01</b>    |
| 29 <sup>th</sup> Floor                                                                          | 32 <sup>nd</sup> Floor                                                                                             | 33 <sup>rd</sup> Floor                 |
| <b>01</b>                                                                                       | <b>01</b>                                                                                                          | <b>01</b>                              |

#### 2 BEDROOM TYPE C

Internal Living Area : 1103.95 sq. ft

Outdoor Living Area : 303.54 sq. ft

Total Living Area : 1407.49 sq. ft

 5th Floor
 6th Floor
 7th & 9th Floor

 03
 03

8<sup>th</sup> & 18<sup>th</sup> Floor 19<sup>th</sup> Floor **03** 