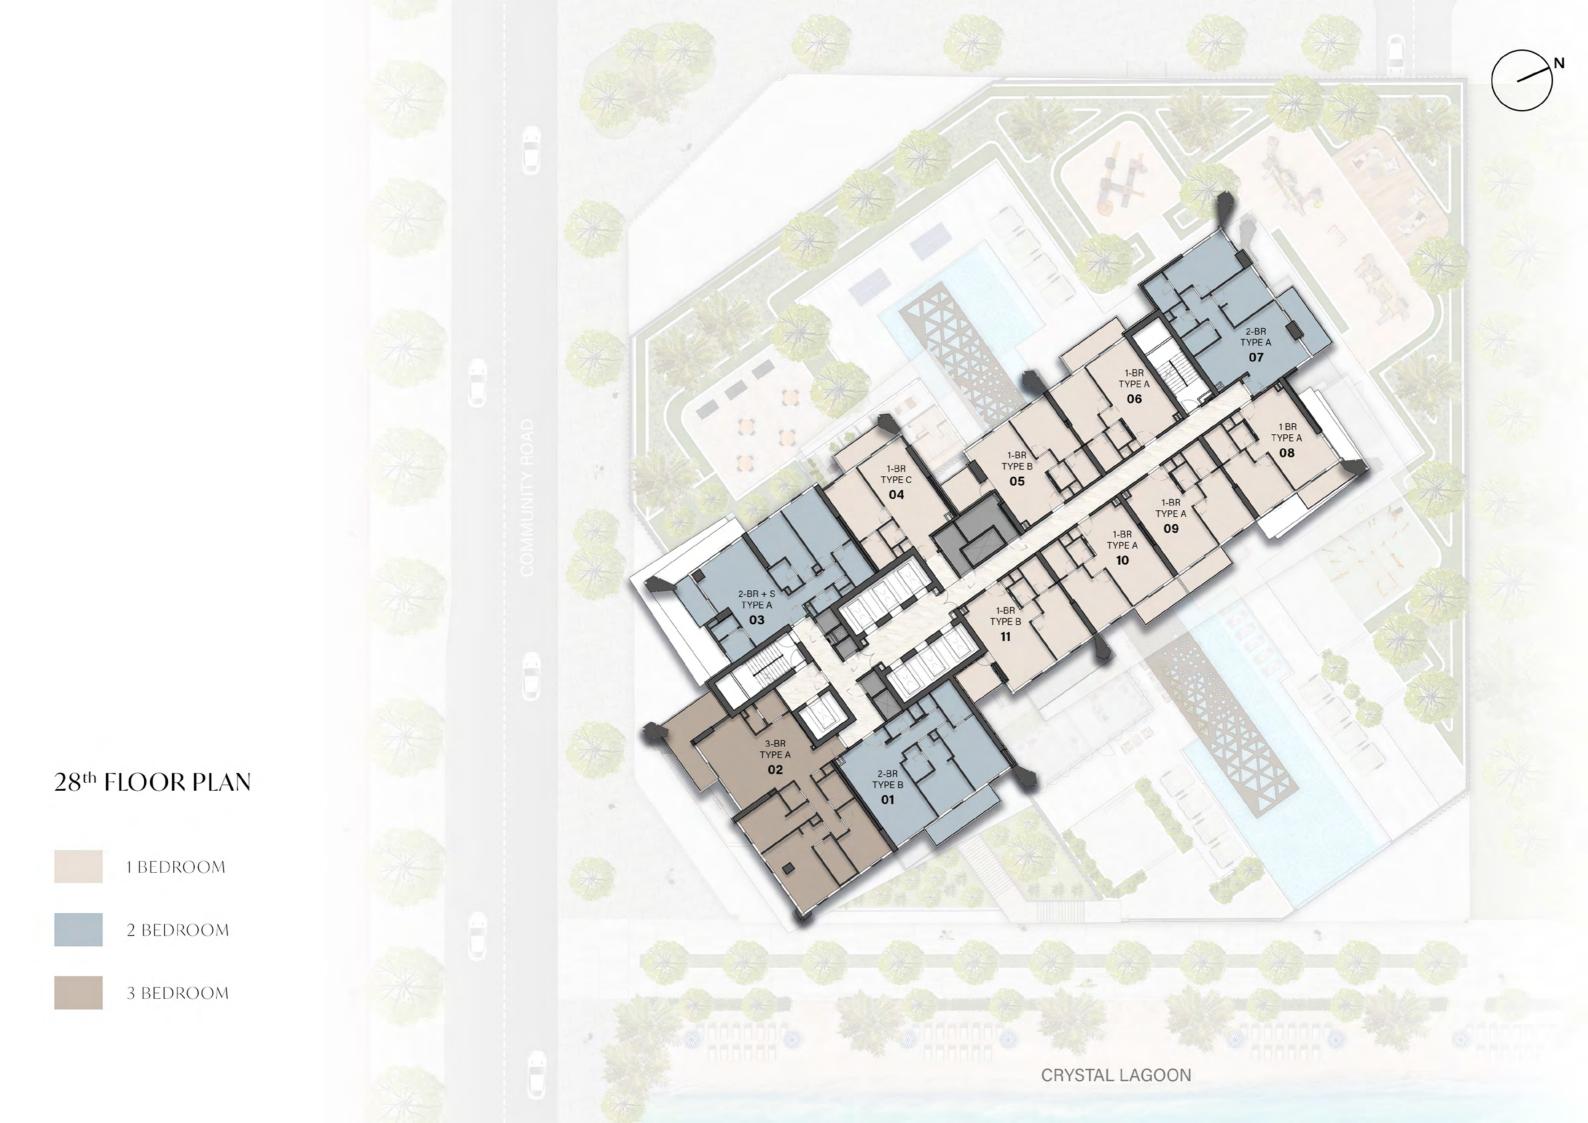

$6^{th}$  FLOOR PLAN

1 BEDROOM



7<sup>th</sup> & 9<sup>th</sup> FLOOR PLAN

1 BEDROOM







CRYSTAL LAGOON

12<sup>th</sup>, 14<sup>th</sup>, 16<sup>th</sup> & 22<sup>nd</sup> FLOOR PLAN

1 BEDROOM

CRYSTAL LAGOON

13<sup>th</sup>, 15<sup>th</sup>, 17<sup>th</sup>, 21<sup>st</sup>, & 23<sup>rd</sup> FLOOR PLAN

1 BEDROOM



19th FLOOR PLAN

























34<sup>th</sup> FLOOR PLAN

2 BEDROOM

35th FLOOR PLAN

### 1 BEDROOM TYPE A



Internal Living Area : 706.33 sq. ft

Outdoor Living Area : 94.18 sq. ft

Total Living Area : 800.51 sq. ft



| 6 <sup>th</sup> Floor                                    | 7 <sup>th</sup> & 9 <sup>th</sup> Floor | 8 <sup>th</sup> & 18 <sup>th</sup> Floor |
|----------------------------------------------------------|-----------------------------------------|------------------------------------------|
| 05 07 08                                                 | 05 06 08<br>09 10 11                    | 06 08 09<br>10                           |
|                                                          |                                         | $12^{th}$ , $14^{th}$ , $16^{th}$        |
| 10 <sup>t