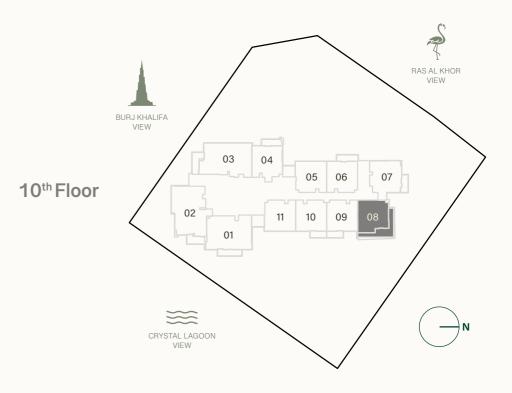

### 1 BEDROOM TYPE A

Internal Living Area : 706.33 sq. ft

Outdoor Living Area : 94.18 sq. ft

Total Living Area : 800.51 sq. ft

| 6 <sup>th</sup> Floor                                    | 7 <sup>th</sup> & 9 <sup>th</sup> Floor | 8 <sup>th</sup> & 18 <sup>th</sup> Floor |
|----------------------------------------------------------|-----------------------------------------|------------------------------------------|
| 05 07 08                                                 | 05 06 08<br>09 10 11                    | 06 08 09<br>10                           |
|                                                          |                                         | $12^{th}$ , $14^{th}$ , $16^{th}$        |
| 10 <sup>th</sup> Floor                                   | 11 <sup>th</sup> Floor                  | & 22 <sup>th</sup> Floor                 |
| 06 09 10                                                 | 05 06 08<br>09 10                       | 06 08 09<br>10                           |
| 13 <sup>th</sup> , 15 <sup>th</sup> , 17 <sup>th</sup> , |                                         |                                          |
| 21st & 23th Floor                                        | 20 <sup>th</sup> Floor                  | 24 <sup>th</sup> Floor                   |
| 05 06 08                                                 | 06 08 09                                | 06 08 09                                 |
| 09 10 11                                                 | 10                                      | 10                                       |
| 25 <sup>th</sup> Floor                                   | 26 <sup>th</sup> Floor                  | 27 <sup>th</sup> Floor                   |
| 05 06 08<br>09 10 11                                     | 06 09 10                                | 05 06 08<br>09 10                        |
| 28 <sup>th</sup> Floor                                   | 29 <sup>th</sup> Floor                  | 30 <sup>th</sup> Floor                   |
| 06 08 09                                                 | 05 06 08                                | 04 06 07                                 |
| 10                                                       | 09 10 11                                | 08                                       |
| 31st Floor                                               | 32 <sup>nd</sup> Floor                  | 33 <sup>rd</sup> Floor                   |
| 02 03 05                                                 | 04 06 07                                | 03 04 06                                 |
| 06 07 08                                                 | 08                                      | 07 08 09                                 |
|                                                          |                                         |                                          |

### 1 BEDROOM TYPE B

Internal Living Area : 705.57 sq. ft

Outdoor Living Area : 104.63 sq. ft

Total Living Area : 810.20 sq. ft

| 8 <sup>th</sup> & 18 <sup>th</sup> Floor | 10 <sup>th</sup> Floor | 12 <sup>th</sup> , 14 <sup>th</sup> , 16<br>& 22 <sup>th</sup> Floor |
|------------------------------------------|------------------------|----------------------------------------------------------------------|
| 05<br>11                                 | 05<br>11               | 05<br>11                                                             |
|                                          |                        |                                                                      |
| 20 <sup>th</sup> Floor                   | 24 <sup>th</sup> Floor | 26 <sup>th</sup> Floor                                               |
| 05                                       | 05                     | 05                                                                   |
|                                          | 11                     | 11                                                                   |
| 28 <sup>th</sup> Floor                   | 30 <sup>th</sup> Floor | 32 <sup>th</sup> Floor                                               |
| 05                                       | 03                     | 03                                                                   |
| 11                                       | 09                     | 09                                                                   |

### 1 BEDROOM TYPE C

Internal Living Area : 718.81 sq. ft

Outdoor Living Area : 94.51 sq. ft

Total Living Area : 813.32 sq. ft

| 6 <sup>th</sup> Floor                                    | 7 <sup>th</sup> & 9 <sup>th</sup> Floor | 8 <sup>th</sup> & 18 <sup>th</sup> Floor               |
|----------------------------------------------------------|-----------------------------------------|--------------------------------------------------------|
| 04                                                       | 04                                      | 04                                                     |
|                                                          |                                         | 12 <sup>th</sup> , 14 <sup>th</sup> , 16 <sup>th</sup> |
| 10 <sup>th</sup> Floor                                   | 11 <sup>th</sup> Floor                  | & 22 <sup>th</sup> Floor                               |
| 04                                                       | 04                                      | 04                                                     |
| 13 <sup>th</sup> , 15 <sup>th</sup> , 17 <sup>th</sup> , |                                         |                                                        |
| 21 <sup>st</sup> & 23 <sup>rd</sup> Floor                | 20 <sup>th</sup> Floor                  | 24 <sup>th</sup> Floor                                 |
| 04                                                       | 04                                      | 04                                                     |
|                                                          |                                         |                                                        |
| 25 <sup>th</sup> Floor                                   | 26 <sup>th</sup> Floor                  | 27 <sup>th</sup> Floor                                 |
| 04                                                       | 04                                      | 04                                                     |
|                                                          |                                         |                                                        |
| 28 <sup>th</sup> Floor                                   | 29 <sup>th</sup> Floor                  |                                                        |
| 04                                                       | 04                                      |                                                        |
|                                                          |                                         |                                                        |