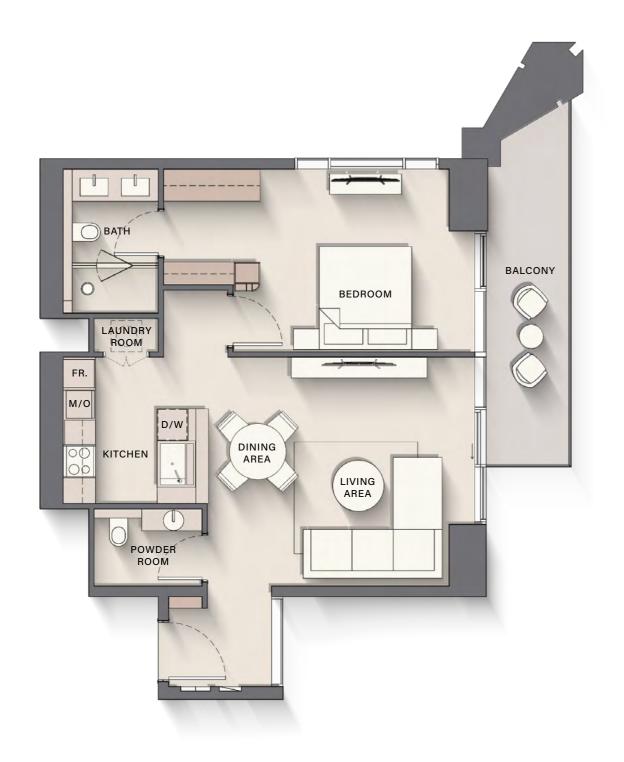

 $6^{th}$  FLOOR PLAN

1 BEDROOM

7<sup>th</sup> & 9<sup>th</sup> FLOOR PLAN

1 BEDROOM

CRYSTAL LAGOON

12<sup>th</sup>, 14<sup>th</sup>, 16<sup>th</sup> & 22<sup>nd</sup> FLOOR PLAN

1 BEDROOM

CRYSTAL LAGOON

### 1 BEDROOM TYPE C

Internal Living Area : 718.81 sq. ft

Outdoor Living Area : 94.51 sq. ft

Total Living Area : 813.32 sq. ft

| 6 <sup>th</sup> Floor                                    | 7 <sup>th</sup> & 9 <sup>th</sup> Floor | 8 <sup>th</sup> & 18 <sup>th</sup> Floor               |
|----------------------------------------------------------|-----------------------------------------|--------------------------------------------------------|
| 04                                                       | 04                                      | 04                                                     |
|                                                          |                                         | 12 <sup>th</sup> , 14 <sup>th</sup> , 16 <sup>th</sup> |
| 10 <sup>th</sup> Floor                                   | 11 <sup>th</sup> Floor                  | & 22 <sup>th</sup> Floor                               |
| 04                                                       | 04                                      | 04                                                     |
| 13 <sup>th</sup> , 15 <sup>th</sup> , 17 <sup>th</sup> , |                                         |                                                        |
| 21 <sup>st</sup> & 23 <sup>rd</sup> Floor                | 20 <sup>th</sup> Floor                  | 24 <sup>th</sup> Floor                                 |
| 04                                                       | 04                                      | 04                                                     |
|                                                          |                                         |                                                        |
| 25 <sup>th</sup> Floor                                   | 26 <sup>th</sup> Floor                  | 27 <sup>th</sup> Floor                                 |
| 04                                                       | 04                                      | 04                                                     |
|                                                          |                                         |                                                        |
| 28 <sup>th</sup> Floor                                   | 29 <sup>th</sup> Floor                  |                                                        |
| 04                                                       | 04                                      |                                                        |
|                                                          |                                         |                                                        |