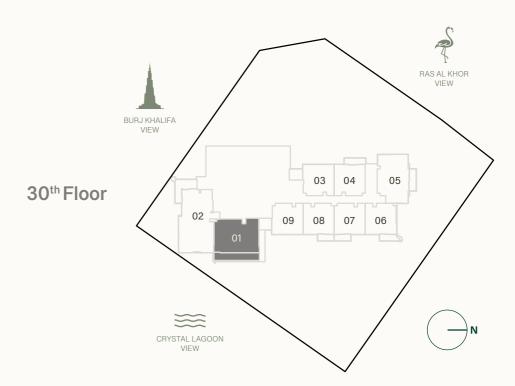

### 1 BEDROOM TYPE A

Internal Living Area : 706.33 sq. ft

Outdoor Living Area : 94.18 sq. ft

Total Living Area : 800.51 sq. ft

| 6 <sup>th</sup> Floor                                    | 7 <sup>th</sup> & 9 <sup>th</sup> Floor | 8 <sup>th</sup> & 18 <sup>th</sup> Floor |
|----------------------------------------------------------|-----------------------------------------|------------------------------------------|
| 05 07 08                                                 | 05 06 08<br>09 10 11                    | 06 08 09<br>10                           |
|                                                          |                                         | $12^{th}$ , $14^{th}$ , $16^{th}$        |
| 10 <sup>th</sup> Floor                                   | 11 <sup>th</sup> Floor                  | & 22 <sup>th</sup> Floor                 |
| 06 09 10                                                 | 05 06 08<br>09 10                       | 06 08 09<br>10                           |
| 13 <sup>th</sup> , 15 <sup>th</sup> , 17 <sup>th</sup> , |                                         |                                          |
| 21st & 23th Floor                                        | 20 <sup>th</sup> Floor                  | 24 <sup>th</sup> Floor                   |
| 05 06 08                                                 | 06 08 09                                | 06 08 09                                 |
| 09 10 11                                                 | 10                                      | 10                                       |
| 25 <sup>th</sup> Floor                                   | 26 <sup>th</sup> Floor                  | 27 <sup>th</sup> Floor                   |
| 05 06 08<br>09 10 11                                     | 06 09 10                                | 05 06 08<br>09 10                        |
| 28 <sup>th</sup> Floor                                   | 29 <sup>th</sup> Floor                  | 30 <sup>th</sup> Floor                   |
| 06 08 09                                                 | 05 06 08                                | 04 06 07                                 |
| 10                                                       | 09 10 11                                | 08                                       |
| 31st Floor                                               | 32 <sup>nd</sup> Floor                  | 33 <sup>rd</sup> Floor                   |
| 02 03 05                                                 | 04 06 07                                | 03 04 06                                 |
| 06 07 08                                                 | 08                                      | 07 08 09                                 |
|                                                          |                                         |                                          |