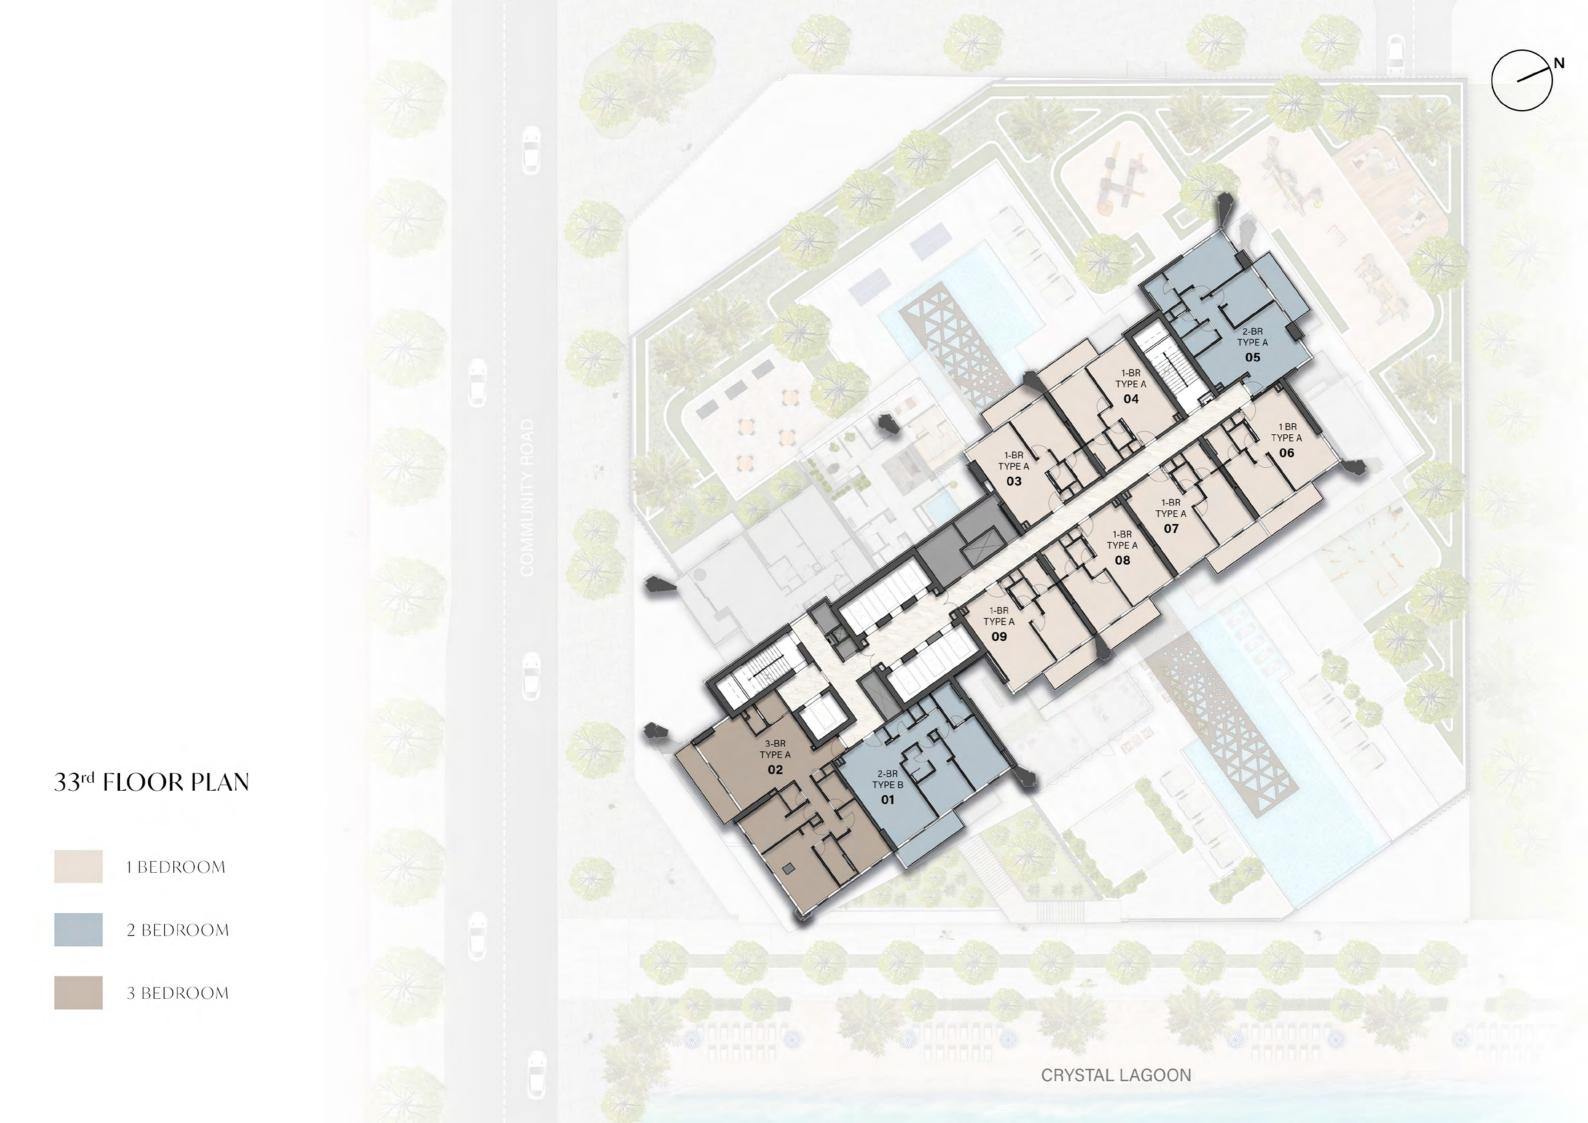

### 1 BEDROOM TYPE A

Internal Living Area : 706.33 sq. ft

Outdoor Living Area : 94.18 sq. ft

Total Living Area : 800.51 sq. ft

| 6 <sup>th</sup> Floor                                    | 7 <sup>th</sup> & 9 <sup>th</sup> Floor | 8 <sup>th</sup> & 18 <sup>th</sup> Floor |
|----------------------------------------------------------|-----------------------------------------|------------------------------------------|
| 05 07 08                                                 | 05 06 08<br>09 10 11                    | 06 08 09<br>10                           |
|                                                          |                                         | $12^{th}$ , $14^{th}$ , $16^{th}$        |
| 10 <sup>th</sup> Floor                                   | 11 <sup>th</sup> Floor                  | & 22 <sup>th</sup> Floor                 |
| 06 09 10                                                 | 05 06 08<br>09 10                       | 06 08 09<br>10                           |
| 13 <sup>th</sup> , 15 <sup>th</sup> , 17 <sup>th</sup> , |                                         |                                          |
| 21st & 23th Floor                                        | 20 <sup>th</sup> Floor                  | 24 <sup>th</sup> Floor                   |
| 05 06 08                                                 | 06 08 09                                | 06 08 09                                 |
| 09 10 11                                                 | 10                                      | 10                                       |
| 25 <sup>th</sup> Floor                                   | 26 <sup>th</sup> Floor                  | 27 <sup>th</sup> Floor                   |
| 05 06 08<br>09 10 11                                     | 06 09 10                                | 05 06 08<br>09 10                        |
| 28 <sup>th</sup> Floor                                   | 29 <sup>th</sup> Floor                  | 30 <sup>th</sup> Floor                   |
| 06 08 09                                                 | 05 06 08                                | 04 06 07                                 |
| 10                                                       | 09 10 11                                | 08                                       |
| 31st Floor                                               | 32 <sup>nd</sup> Floor                  | 33 <sup>rd</sup> Floor                   |
| 02 03 05                                                 | 04 06 07                                | 03 04 06                                 |
| 06 07 08                                                 | 08                                      | 07 08 09                                 |
|                                                          |                                         |                                          |

### 2 BEDROOM TYPE A

Internal Living Area : 1073.70 sq. ft

Outdoor Living Area : 112.05 sq. ft

Total Living Area : 1185.75 sq. ft

| 24 <sup>th</sup> Floor | 25 <sup>th</sup> Floor | 26 <sup>th</sup> Floor |
|------------------------|------------------------|------------------------|
| 07                     | 07                     | 07                     |
|                        |                        |                        |
| 27 <sup>th</sup> Floor | 28 <sup>th</sup> Floor | 29 <sup>th</sup> Floor |
| 07                     | 07                     | 07                     |
|                        |                        |                        |
| 30 <sup>th</sup> Floor | 31 <sup>th</sup> Floor | 32 <sup>th</sup> Floor |
| 05                     | 04                     | 05                     |
|                        |                        |                        |

33<sup>th</sup> Floor 05