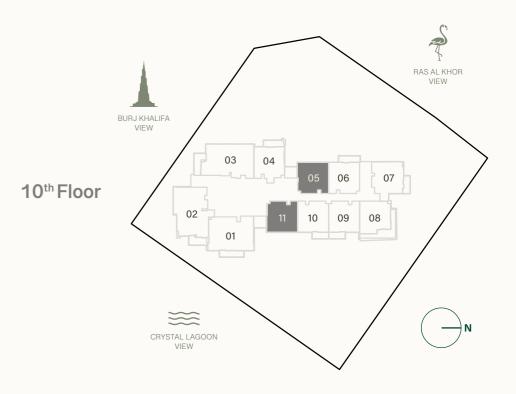

### 1 BEDROOM TYPE A

Internal Living Area : 706.33 sq. ft

Outdoor Living Area : 94.18 sq. ft

Total Living Area : 800.51 sq. ft

| 6 <sup>th</sup> Floor                                    | 7 <sup>th</sup> & 9 <sup>th</sup> Floor | 8 <sup>th</sup> & 18 <sup>th</sup> Floor |
|----------------------------------------------------------|-----------------------------------------|------------------------------------------|
| 05 07 08                                                 | 05 06 08<br>09 10 11                    | 06 08 09<br>10                           |
|                                                          |                                         | $12^{th}$ , $14^{th}$ , $16^{th}$        |
| 10 <sup>th</sup> Floor                                   | 11 <sup>th</sup> Floor                  | & 22 <sup>th</sup> Floor                 |
| 06 09 10                                                 | 05 06 08<br>09 10                       | 06 08 09<br>10                           |
| 13 <sup>th</sup> , 15 <sup>th</sup> , 17 <sup>th</sup> , |                                         |                                          |
| 21st & 23th Floor                                        | 20 <sup>th</sup> Floor                  | 24 <sup>th</sup> Floor                   |
| 05 06 08                                                 | 06 08 09                                | 06 08 09                                 |
| 09 10 11                                                 | 10                                      | 10                                       |
| 25 <sup>th</sup> Floor                                   | 26 <sup>th</sup> Floor                  | 27 <sup>th</sup> Floor                   |
| 05 06 08<br>09 10 11                                     | 06 09 10                                | 05 06 08<br>09 10                        |
| 28 <sup>th</sup> Floor                                   | 29 <sup>th</sup> Floor                  | 30 <sup>th</sup> Floor                   |
| 06 08 09                                                 | 05 06 08                                | 04 06 07                                 |
| 10                                                       | 09 10 11                                | 08                                       |
| 31st Floor                                               | 32 <sup>nd</sup> Floor                  | 33 <sup>rd</sup> Floor                   |
| 02 03 05                                                 | 04 06 07                                | 03 04 06                                 |
| 06 07 08                                                 | 08                                      | 07 08 09                                 |
|                                                          |                                         |                                          |