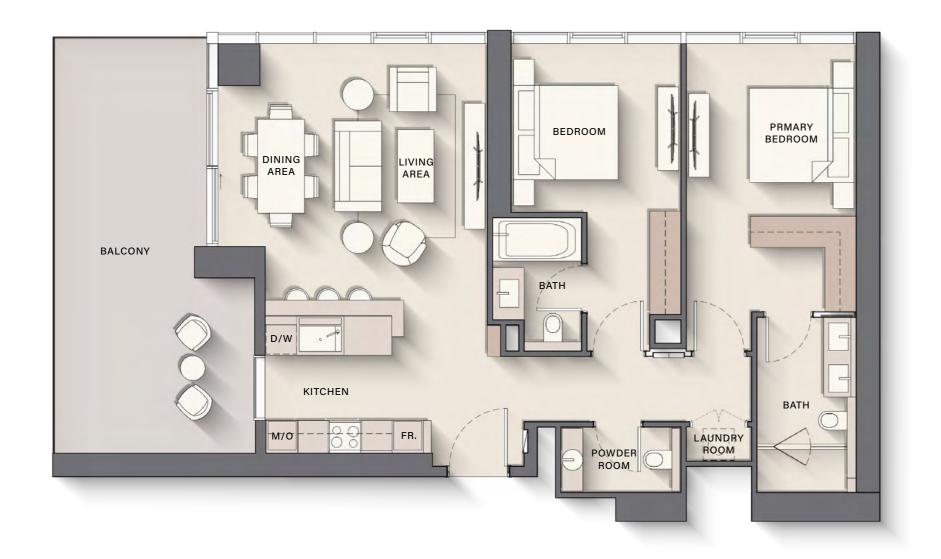

### 2 BEDROOM TYPE B

Internal Living Area : 1110.84 sq. ft

Outdoor Living Area : 107.53 sq. ft

Total Living Area : 1218.37 sq. ft

| 5 <sup>th</sup> Floor                                                                           | 6 <sup>th</sup> Floor                                                                                              | 7 <sup>th</sup> & 9 <sup>th</sup> Floo |
|-------------------------------------------------------------------------------------------------|--------------------------------------------------------------------------------------------------------------------|----------------------------------------|
| <b>01</b>                                                                                       | <b>01</b>                                                                                                          | <b>01</b>                              |
| 8 <sup>th</sup> & 18 <sup>th</sup> Floor <b>01</b>                                              | 10 <sup>th</sup> Floor<br><b>01</b>                                                                                | 11 <sup>th</sup> Floor<br><b>01</b>    |
| 12 <sup>th</sup> , 14 <sup>th</sup> , 16 <sup>th</sup><br>& 22 <sup>th</sup> Floor<br><b>01</b> | 13 <sup>th</sup> , 15 <sup>th</sup> , 17 <sup>th</sup> ,<br>21 <sup>st</sup> & 23 <sup>rd</sup> Floor<br><b>01</b> | 19 <sup>th</sup> Floor<br><b>01</b>    |
| 20 <sup>th</sup> Floor                                                                          | 24 <sup>th</sup> Floor                                                                                             | 25 <sup>th</sup> Floor                 |
| <b>01</b>                                                                                       | <b>01</b>                                                                                                          | <b>01</b>                              |
| 26 <sup>th</sup> Floor <b>01</b>                                                                | 27 <sup>th</sup> Floor<br><b>01</b>                                                                                | 28 <sup>th</sup> Floor<br><b>01</b>    |
| 29 <sup>th</sup> Floor                                                                          | 32 <sup>nd</sup> Floor                                                                                             | 33 <sup>rd</sup> Floor                 |
| <b>01</b>                                                                                       | <b>01</b>                                                                                                          | <b>01</b>                              |