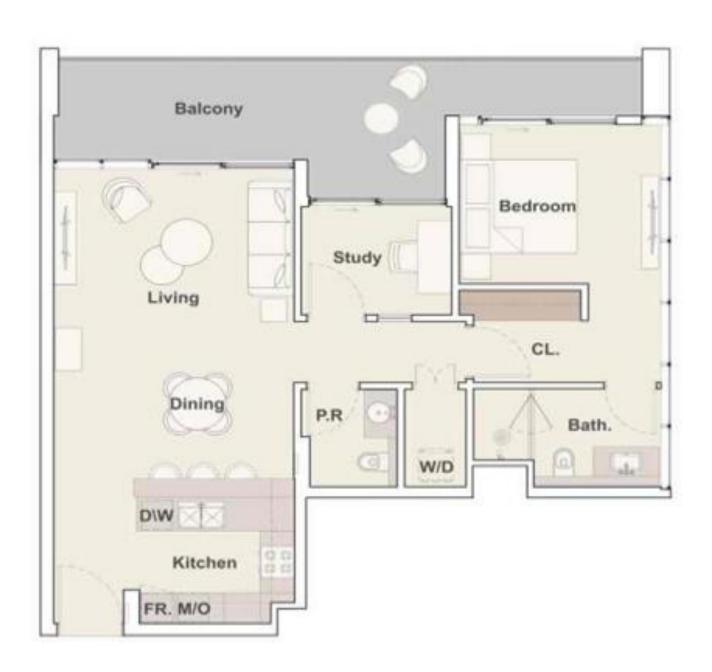

## Sales Offer

Considering the points, we discussed, I believe listed projects will cater to your requirements.

| Project       | Unit<br>Number | Bedrooms | Internal Area<br>Sq Ft | External Area<br>Sq Ft | Total Area<br>Sq Ft | Selling Price |
|---------------|----------------|----------|------------------------|------------------------|---------------------|---------------|
| The Crestmark | 902            | 1 Bed    | 871.77                 | 235.08                 | 1,106.85            | 2,855,828     |