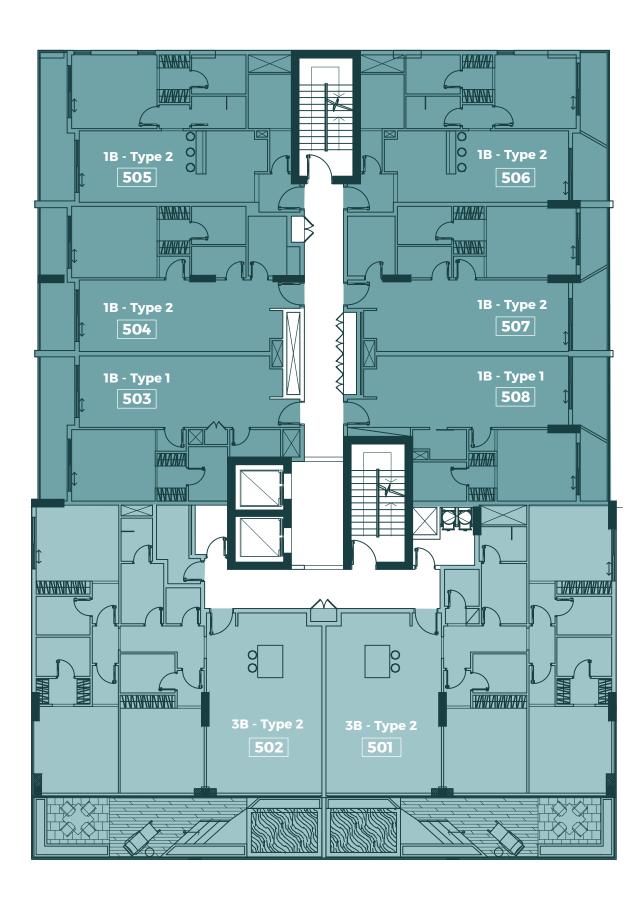

## Building B 5th Floor

Key Plan

#### Key Plan

502 00 1B - Type 1 1B - Type 1 503 508 1B - Type 2 1B - Type 2 504 507 1B - Type 2 1B - Type 2 000 505 506