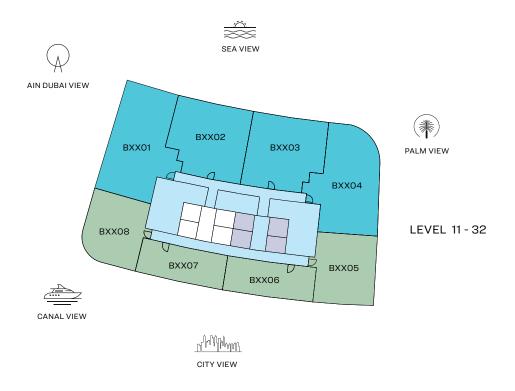

# FLOOR AND UNIT PLAN LAYOUTS

#### FLOOR PLAN LAYOUT

#### **TOWER B**

#### **VIEWS**

Blue waters, Ain Dubai, Palm Jumeirah, Harbour, Skydive, Marina, Marina Skyline, Sea, JBR Beach B3401, B3501, B3601, B3701, B3801, B3901, B4001, B4101,

#### **VIEWS**

Palm Jumeirah, Harbour, Sea B3404, B3504, B3604, B3704, B3804, B3904, B4004, B4104,

TYPE B (with powder room + balcony)

|    |                       | UNIT NO. B3404<br>SUITE = 2,167.53 SQ.FT.<br>BALCONY = 186.86 SQ.FT.<br>TOTAL = 2,354.39 SQ.FT. | UNIT NO. B3504<br>SUITE = 2,172.37 SQ.FT.<br>BALCONY = 188.05 SQ.FT.<br>TOTAL = 2,360.42 SQ.FT. | UNIT NO. B3604<br>SUITE = 2,178.72 SQ.FT.<br>BALCONY = 189.34 SQ.FT.<br>TOTAL = 2,368.06 SQ.FT. | UNIT NO. B3704<br>SUITE = 2,185.50 SQ.FT.<br>BALCONY = 190.20 SQ.FT.<br>TOTAL = 2,375.70 SQ.FT. |
|----|-----------------------|-------------------------------------------------------------------------------------------------|-------------------------------------------------------------------------------------------------|-------------------------------------------------------------------------------------------------|-------------------------------------------------------------------------------------------------|
|    | DESCRIPTION           | DIMENSIONS (MM)                                                                                 | DIMENSIONS (MM)                                                                                 | DIMENSIONS (MM)                                                                                 | DIMENSIONS (MM)                                                                                 |
| 1  | LIVING ROOM           | 7300X4300                                                                                       | 7300X4300                                                                                       | 7350X4300                                                                                       | 7350X4300                                                                                       |
| 2  | DINING ROOM           | 3600X4600                                                                                       | 3600X4600                                                                                       | 3600X4650                                                                                       | 3600X4650                                                                                       |
| 3  | KITCHEN               | 2700X4100                                                                                       | 2700X4100                                                                                       | 2700X4150                                                                                       | 2700X4200                                                                                       |
| 4  | MASTER BEDROOM        | 4050X4050                                                                                       | 4050X4050                                                                                       | 4050X4100                                                                                       | 4050X4100                                                                                       |
| 4A | M. BEDROOM BATHROOM   | 2750X2700                                                                                       | 2750X2700                                                                                       | 2750X2700                                                                                       | 2750X2700                                                                                       |
| 5  | BEDROOM - 01          | 3700X3950                                                                                       | 3700X3950                                                                                       | 3700X4000                                                                                       | 3700X4000                                                                                       |
| 5A | BEDROOM - 01 BATHROOM | 3000X2650                                                                                       | 3000X2650                                                                                       | 3000X2650                                                                                       | 3000X2650                                                                                       |
| 6  | BEDROOM - 02          | 4100X4050                                                                                       | 4100X4050                                                                                       | 4100X4100                                                                                       | 4100X4150                                                                                       |
| 6A | BEDROOM - 02 BATHROOM | 2800X2600                                                                                       | 2800X2600                                                                                       | 2800X2600                                                                                       | 2800X2600                                                                                       |

#### Marina Skyline, Marina

B3405, B3505, B3605, B3705, B3805, B3905, B4005, B4105,