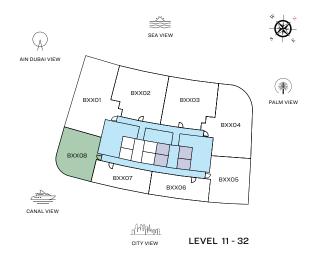

> DMCC METRO STATION

MEADOWS 2

EMIRATES HILLS

Site Plan

#### **VIEWS**

Blue waters, Ain Dubai, Palm Jumeirah, Harbour, Skydive, Marina, Marina Skyline, Sea, JBR Beach B3401, B3501, B3601, B3701, B3801, B3901, B4001, B4101,

#### **VIEWS**

Palm Jumeirah, Harbour, Sea B3404, B3504, B3604, B3704, B3804, B3904, B4004, B4104,

TYPE B (with powder room + balcony)

|    |                       | UNIT NO. B3404<br>SUITE = 2,167.53 SQ.FT.<br>BALCONY = 186.86 SQ.FT.<br>TOTAL = 2,354.39 SQ.FT. | UNIT NO. B3504<br>SUITE = 2,172.37 SQ.FT.<br>BALCONY = 188.05 SQ.FT.<br>TOTAL = 2,360.42 SQ.FT. | UNIT NO. B3604<br>SUITE = 2,178.72 SQ.FT.<br>BALCONY = 189.34 SQ.FT.<br>TOTAL = 2,368.06 SQ.FT. | UNIT NO. B3704<br>SUITE = 2,185.50 SQ.FT.<br>BALCONY = 190.20 SQ.FT.<br>TOTAL = 2,375.70 SQ.FT. |
|----|-----------------------|-------------------------------------------------------------------------------------------------|-------------------------------------------------------------------------------------------------|-------------------------------------------------------------------------------------------------|-------------------------------------------------------------------------------------------------|
|    | DESCRIPTION           | DIMENSIONS (MM)                                                                                 | DIMENSIONS (MM)                                                                                 | DIMENSIONS (MM)                                                                                 | DIMENSIONS (MM)                                                                                 |
| 1  | LIVING ROOM           | 7300X4300                                                                                       | 7300X4300                                                                                       | 7350X4300                                                                                       | 7350X4300                                                                                       |
| 2  | DINING ROOM           | 3600X4600                                                                                       | 3600X4600                                                                                       | 3600X4650                                                                                       | 3600X4650                                                                                       |
| 3  | KITCHEN               | 2700X4100                                                                                       | 2700X4100                                                                                       | 2700X4150                                                                                       | 2700X4200                                                                                       |
| 4  | MASTER BEDROOM        | 4050X4050                                                                                       | 4050X4050                                                                                       | 4050X4100                                                                                       | 4050X4100                                                                                       |
| 4A | M. BEDROOM BATHROOM   | 2750X2700                                                                                       | 2750X2700                                                                                       | 2750X2700                                                                                       | 2750X2700                                                                                       |
| 5  | BEDROOM - 01          | 3700X3950                                                                                       | 3700X3950                                                                                       | 3700X4000                                                                                       | 3700X4000                                                                                       |
| 5A | BEDROOM - 01 BATHROOM | 3000X2650                                                                                       | 3000X2650                                                                                       | 3000X2650                                                                                       | 3000X2650                                                                                       |
| 6  | BEDROOM - 02          | 4100X4050                                                                                       | 4100X4050                                                                                       | 4100X4100                                                                                       | 4100X4150                                                                                       |
| 6A | BEDROOM - 02 BATHROOM | 2800X2600                                                                                       | 2800X2600                                                                                       | 2800X2600                                                                                       | 2800X2600                                                                                       |

#### Marina Skyline, Marina

B3405, B3505, B3605, B3705, B3805, B3905, B4005, B4105,

#### Palm Jumeirah, Harbour, Sea

B1102, B1202, B1302, B1402, B1502, B1602, B1702, B1802, B1902, B2002, B2102, B2202, B2302, B2402, B2502, B2602, B2702, B2802, B2902, B3002, B3102, B3202

#### VIEWS

Palm Jumeirah, Harbour, Sea B3402, B3502, B3602, B3702, B3802, B3902, B4002, B4102

#### Palm Jumeirah, Harbour, Sea

B1103, B1203, B1303, B1403, B1503, B1603, B1703, B1803, B1903, B2003, B2103, B2203, B2303, B2403, B2503, B2603, B2703, B2803, B2903, B3003, B3103, B3203

#### VIEWS

Palm Jumeirah, Harbour, Sea B3403, B3503, B3603, B3703, B3803, B3903, B4003, B4103

#### Palm Jumeirah, Harbour, Sea

B1104, B1204, B1304, B1404, B1504, B1604, B1704, B1804, B1904, B2004, B2104, B2204, B2304, B2404, B2504, B2604, B2704, B2804, B2904, B3004, B3104, B3204

#### Marina Skyline

 $\begin{array}{l} B1105, B1205, B1305, B1405, B1505, B1605, B1705, B1805, B1905, B2005, B2105, B2205, B2305, B2405, B2505, B2605, B2705, B2805, B2905, B3005, B3105, B3205 \end{array}$ 

#### Marina Skyline, Marina

B1106, B1206, B1306, B1406, B1506, B1606, B1706, B1806, B1906, B2006, B2106, B2206, B2306, B2406, B2506, B2606, B2706, B2806, B2906, B3006, B3106, B3206

#### Marina Skyline, Marina

B1107, B1207, B1307, B1407, B1507, B1607, B1707, B1807, B1907, B2007, B2107, B2207, B2307, B2407, B2507, B2607, B2707, B2807, B2907, B3007, B3107, B3207

#### VIEWS

Marina Skyline, Marina

B3406, B3506, B3606, B3706, B3806, B3906, B4006, B4106

#### Marina, Marina Skyline, Sea

B1108, B1208, B1308, B1408, B1508, B1608, B1708, B1808, B1908, B2008, B2108, B2208, B2308, B2408, B2508, B2608, B2708, B2808, B2908, B3008, B3108, B3208