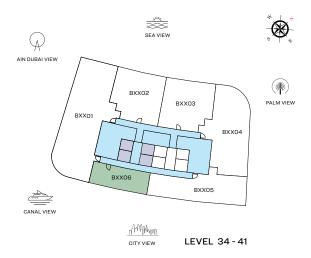

#### TYPE A (with powder room + maid room)

|    |                       | UNIT NO. B3401<br>SUITE = 2,918.10 SQ.FT.<br>BALCONY = 388.68 SQ.FT.<br>TOTAL = 3,306.78 SQ.FT. | UNIT NO. B3501<br>SUITE = 2,969.98 SQ.FT.<br>BALCONY = 395.68 SQ.FT.<br>TOTAL = 3,365.66 SQ.FT. | UNIT NO. B3601<br>SUITE = 3,006.25 SQ.FT.<br>BALCONY = 401.06 SQ.FT.<br>TOTAL = 3,407.31 SQ.FT. | UNIT NO. B3701<br>SUITE = 3,049.20 SQ.FT.<br>BALCONY = 416.56 SQ.FT.<br>TOTAL = 3,465.76 SQ.FT. |
|----|-----------------------|-------------------------------------------------------------------------------------------------|-------------------------------------------------------------------------------------------------|-------------------------------------------------------------------------------------------------|-------------------------------------------------------------------------------------------------|
|    | DESCRIPTION           | DIMENSIONS (MM)                                                                                 | DIMENSIONS (MM)                                                                                 | DIMENSIONS (MM)                                                                                 | DIMENSIONS (MM)                                                                                 |
| 1  | LIVING ROOM           | 7450 x 4250                                                                                     | 7450 x 4250                                                                                     | 7450 x 4250                                                                                     | 7450 x 4250                                                                                     |
| 2  | DINING ROOM           | 5900 x 4750                                                                                     | 5900 x 4850                                                                                     | 5900 x 5000                                                                                     | 5900 x 5200                                                                                     |
| 3  | KITCHEN               | 4700 x 5400                                                                                     | 4700 x 5600                                                                                     | 4700 x 5750                                                                                     | 4700 x 5900                                                                                     |
| 4  | MASTER BEDROOM        | 4200 x 5100                                                                                     | 4200 x 5350                                                                                     | 4200 x 5550                                                                                     | 4200×5700                                                                                       |
| 4A | M. BEDROOM BATHROOM   | 3700 x 4100                                                                                     | 3700 x 4100                                                                                     | 3700 x 4100                                                                                     | 3700 x 4100                                                                                     |
| 5  | BEDROOM - 01          | 4050 x 3400                                                                                     | 4050 x 3500                                                                                     | 4050 x 3500                                                                                     | 4050 x 3700                                                                                     |
| 5A | BEDROOM - 01 BATHROOM | 2250 x 2100                                                                                     | 2250 x 2200                                                                                     | 2250 x 2350                                                                                     | 2250 x 2350                                                                                     |
| 6  | BEDROOM - 02          | 3750 x 3300                                                                                     | 3750 x 3500                                                                                     | 3750 x 3500                                                                                     | 3750 x 3550                                                                                     |
| 6A | BEDROOM - 02 BATHROOM | 2300 x 2050                                                                                     | 2300 x 2050                                                                                     | 2300 x 2250                                                                                     | 2300 x 2350                                                                                     |

#### DIMENSIONS (MM)

1 LIVING - 7400 X 3700

2 DINING - 3850 X 4800

3 KITCHEN - 2600 X 4000

4 MASTER BEDROOM - 3700 X 5350

4A MASTER BATHROOM - 3200 X 2850

5 BEDROOM 2 - 4100 X 4000 BATHROOM 2 - 2800 X 2550 6 BALCONY 1 - 3500 X 4300