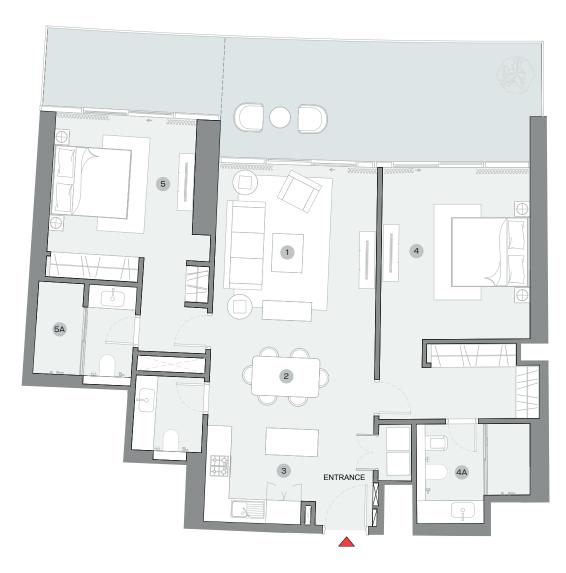

# $2\,\mathrm{BEDROOM}\,\mathrm{APARTMENT}$

TYPE A (with powder room + balcony)

|    |                       | UNIT NO. B3405                                                                | UNIT NO. B3505                                                                | UNIT NO. B3605                                                                | UNIT NO. B3705                                                                |
|----|-----------------------|-------------------------------------------------------------------------------|-------------------------------------------------------------------------------|-------------------------------------------------------------------------------|-------------------------------------------------------------------------------|
|    |                       | SUITE = 1,538.16 SQ.FT.<br>BALCONY = 227.23 SQ.FT.<br>TOTAL = 1,765.39 SQ.FT. | SUITE = 1,539.56 SQ.FT.<br>BALCONY = 227.44 SQ.FT.<br>TOTAL = 1,767.00 SQ.FT. | SUITE = 1,541.18 SQ.FT.<br>BALCONY = 227.66 SQ.FT.<br>TOTAL = 1,768.84 SQ.FT. | SUITE = 1,542.90 SQ.FT.<br>BALCONY = 229.59 SQ.FT.<br>TOTAL = 1,772.49 SQ.FT. |
|    | DESCRIPTION           | DIMENSIONS (MM)                                                               | DIMENSIONS (MM)                                                               | DIMENSIONS (MM)                                                               | DIMENSIONS (MM)                                                               |
| 1  | LIVING ROOM           | 5350X4550                                                                     | 5400X4550                                                                     | 5400X4550                                                                     | 5400X4550                                                                     |
| 2  | DINING ROOM           | 3300X3650                                                                     | 3350X3650                                                                     | 3350X3650                                                                     | 3350X3650                                                                     |
| 3  | KITCHEN               | 3850X3300                                                                     | 3850X3300                                                                     | 3850X3300                                                                     | 3850X3300                                                                     |
| 4  | MASTER BEDROOM        | 4750X3200                                                                     | 4750X3200                                                                     | 4750X3200                                                                     | 4750X3200                                                                     |
| 4A | M. BEDROOM BATHROOM   | 3400X1800                                                                     | 3400X1800                                                                     | 3400X1800                                                                     | 3400X1800                                                                     |
| 5  | BEDROOM - 01          | 4650X3450                                                                     | 4650X3450                                                                     | 4650X3450                                                                     | 4650X3450                                                                     |
| 5A | BEDROOM - 01 BATHROOM | 2850x2200                                                                     | 2850x2200                                                                     | 2850x2200                                                                     | 2850x2200                                                                     |

|    |                      | UNIT NO. B3805                                                                | UNIT NO. B3905                                                                | UNIT NO. B4005                                                                | UNIT NO. B4105                                                                |
|----|----------------------|-------------------------------------------------------------------------------|-------------------------------------------------------------------------------|-------------------------------------------------------------------------------|-------------------------------------------------------------------------------|
|    |                      | SUITE = 1,544.51 SQ.FT.<br>BALCONY = 230.24 SQ.FT.<br>TOTAL = 1,774.75 SQ.FT. | SUITE = 1,546.24 SQ.FT.<br>BALCONY = 231.53 SQ.FT.<br>TOTAL = 1,777.77 SQ.FT. | SUITE = 1,548.17 SQ.FT.<br>BALCONY = 231.85 SQ.FT.<br>TOTAL = 1,780.02 SQ.FT. | SUITE = 1,550.11 SQ.FT.<br>BALCONY = 233.47 SQ.FT.<br>TOTAL = 1,783.58 SQ.FT. |
|    | DESCRIPTION          | DIMENSIONS (MM)                                                               | DIMENSIONS (MM)                                                               | DIMENSIONS (MM)                                                               | DIMENSIONS (MM)                                                               |
| 1  | LIVING ROOM          | 5450X4550                                                                     | 5500X4550                                                                     | 5500X4550                                                                     | 5600X4550                                                                     |
| 2  | DINING ROOM          | 3350X3650                                                                     | 3350X3650                                                                     | 3350X3650                                                                     | 3350X3650                                                                     |
| 3  | KITCHEN              | 3850X3300                                                                     | 3850X3300                                                                     | 3850X3300                                                                     | 3850X3300                                                                     |
| 4  | MASTER BEDROOM       | 4750X3200                                                                     | 4750X3200                                                                     | 4750X3250                                                                     | 4750X3250                                                                     |
| 4A | M. BEDROOM BATHROOM  | 3400X1800                                                                     | 3400X1800                                                                     | 3400X1800                                                                     | 3400X1800                                                                     |
| 5  | BEDROOM - 01         | 4650X3450                                                                     | 4650X3450                                                                     | 4650X3450                                                                     | 4650X3450                                                                     |
| 5A | BEDROOM - 01BATHROOM | 2850x2200                                                                     | 2850x2200                                                                     | 2850x2200                                                                     | 2850x2200                                                                     |