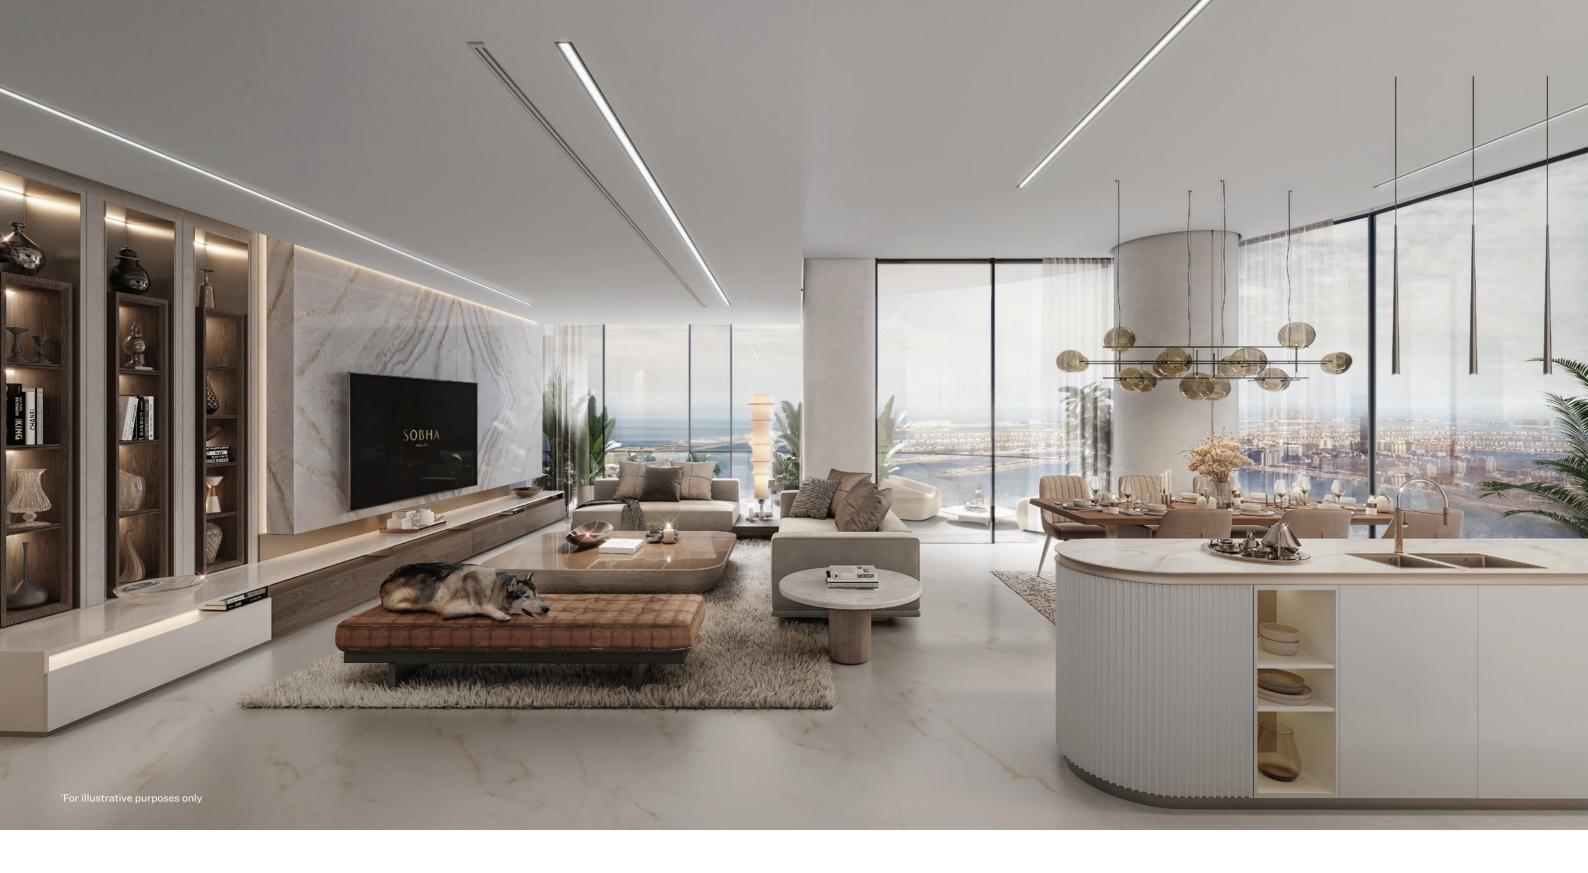

# The truth is in the details

SeaHaven tower's sail-inspired design against the canvas of the sea and sleek silhouette creates a sense of movement. It takes cues from the elegant superyachts with their fluid lines and clean angles. Capturing the essence of the sea.

To make a statement, the facade blends high-quality materials, rich woods, refined metals, glass, and steel.

From the foyer, enter your exquisitely designed suite. Its open-concept layout and floor-to-ceiling windows mimic the panoramic views from a yacht's deck.

Every element is designed for timeless elegance - sumptuous furnishings, custom millwork, and handcrafted cabinetry makes the difference between ordinary and extraordinary living.

Where Amenities become essentials