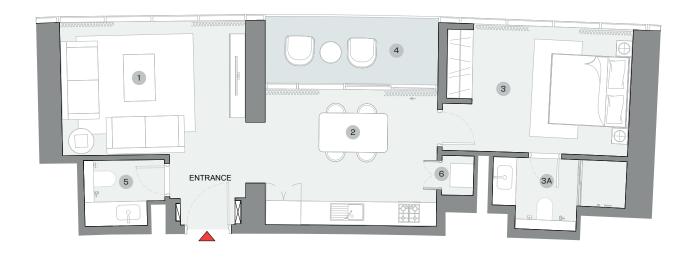

TMENT

#### TYPE D (with powder room + balcony)

#### **TOTAL SALEABLE AREA**

SUITE = 1,102.21 SQ.FT. BALCONY = 131.43 SQ.FT. TOTAL = 1,233.64 SQ.FT.





UNIT



List of unit numbers with this unit plan:

#### VIEWS

#### Marina Skyline

 $\begin{array}{l} B1105, B1205, B1305, B1405, B1505, B1605, B1705, B1805, B1905, B2005, B2105, B2205, B2305, B2405, B2505, B2605, B2705, B2805, B2905, B3005, B3105, B3205 \end{array}$ 

#### DIMENSIONS (MM)

1 LIVING/DINING - 4350 X 6700

STUDY - 2650 X 3950

3 KITCHEN - 2650 X 2750

4 BEDROOM - 4050 X 3550

4A BATHROOM - 1800 X 3600

5 BALCONY - 2150 X 5250

6 POWDER - 1500 X 1750

7 UTILITY - 900 X 1850

### TYPE E (with powder room + balcony)

#### **TOTAL SALEABLE AREA**

SUITE = 748.85 SQ.FT. BALCONY = 92.57 SQ.FT. TOTAL = 841.41 SQ.FT.





UNIT



List of unit numbers with this unit plan:

#### VIEWS

#### Marina Skyline, Marina

B1106, B1206, B1306, B1406, B1506, B1606, B1706, B1806, B1906, B2006, B2106, B2206, B2306, B2406, B2506, B2606, B2706, B2806, B2906, B3006, B3106, B3206

#### DIMENSIONS (MM)



2 KITCHEN/DINING - 4400 X 3500



4 BALCONY - 4650 X 1700



3A BATHROOM - 3400 X 1850

6 UTILITY - 800 X 1000

#### TYPE F (with powder room + balcony)

#### **TOTAL SALEABLE AREA**

SUITE = 754.38 SQ.FT. BALCONY = 96.23 SQ.FT. TOTAL = 850.61 SQ.FT.





UNIT



List of unit numbers with this unit plan:

#### **VIEWS**

#### Marina Skyline, Marina

B1107, B1207, B1307, B1407, B1507, B1607, B1707, B1807, B1907, B2007, B2107, B2207, B2307, B2407, B2507, B2607, B2707, B2807, B2907, B3007, B3107, B3207

#### DIMENSIONS (MM)





3 BE