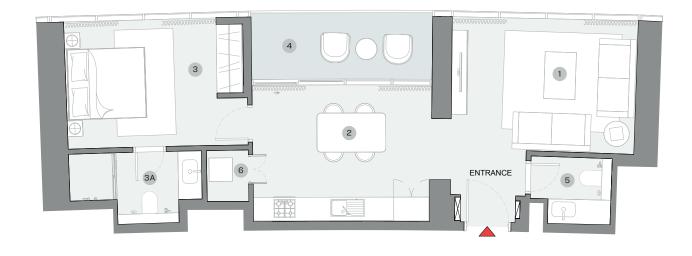

#### TYPE A (with powder room + maid room)

|    |                       | UNIT NO. B3401<br>SUITE = 2,918.10 SQ.FT.<br>BALCONY = 388.68 SQ.FT.<br>TOTAL = 3,306.78 SQ.FT. | UNIT NO. B3501<br>SUITE = 2,969.98 SQ.FT.<br>BALCONY = 395.68 SQ.FT.<br>TOTAL = 3,365.66 SQ.FT. | UNIT NO. B3601<br>SUITE = 3,006.25 SQ.FT.<br>BALCONY = 401.06 SQ.FT.<br>TOTAL = 3,407.31 SQ.FT. | UNIT NO. B3701<br>SUITE = 3,049.20 SQ.FT.<br>BALCONY = 416.56 SQ.FT.<br>TOTAL = 3,465.76 SQ.FT. |
|----|-----------------------|-------------------------------------------------------------------------------------------------|-------------------------------------------------------------------------------------------------|-------------------------------------------------------------------------------------------------|-------------------------------------------------------------------------------------------------|
|    | DESCRIPTION           | DIMENSIONS (MM)                                                                                 | DIMENSIONS (MM)                                                                                 | DIMENSIONS (MM)                                                                                 | DIMENSIONS (MM)                                                                                 |
| 1  | LIVING ROOM           | 7450 x 4250                                                                                     | 7450 x 4250                                                                                     | 7450 x 4250                                                                                     | 7450 x 4250                                                                                     |
| 2  | DINING ROOM           | 5900 x 4750                                                                                     | 5900 x 4850                                                                                     | 5900 x 5000                                                                                     | 5900 x 5200                                                                                     |
| 3  | KITCHEN               | 4700 x 5400                                                                                     | 4700 x 5600                                                                                     | 4700 x 5750                                                                                     | 4700 x 5900                                                                                     |
| 4  | MASTER BEDROOM        | 4200 x 5100                                                                                     | 4200 x 5350                                                                                     | 4200 x 5550                                                                                     | 4200×5700                                                                                       |
| 4A | M. BEDROOM BATHROOM   | 3700 x 4100                                                                                     | 3700 x 4100                                                                                     | 3700 x 4100                                                                                     | 3700 x 4100                                                                                     |
| 5  | BEDROOM - 01          | 4050 x 3400                                                                                     | 4050 x 3500                                                                                     | 4050 x 3500                                                                                     | 4050 x 3700                                                                                     |
| 5A | BEDROOM - 01 BATHROOM | 2250 x 2100                                                                                     | 2250 x 2200                                                                                     | 2250 x 2350                                                                                     | 2250 x 2350                                                                                     |
| 6  | BEDROOM - 02          | 3750 x 3300                                                                                     | 3750 x 3500                                                                                     | 3750 x 3500                                                                                     | 3750 x 3550                                                                                     |
| 6A | BEDROOM - 02 BATHROOM | 2300 x 2050                                                                                     | 2300 x 2050                                                                                     | 2300 x 2250                                                                                     | 2300 x 2350                                                                                     |

#### DIMENSIONS (MM)

1 LIVING - 7400 X 3700

2 DINING - 3850 X 4800

3 KITCHEN - 2600 X 4000

4 MASTER BEDROOM - 3700 X 5350

4A MASTER BATHROOM - 3200 X 2850

5 BEDROOM 2 - 4100 X 4000 BATHROOM 2 - 2800 X 2550 6 BALCONY 1 - 3500 X 4300