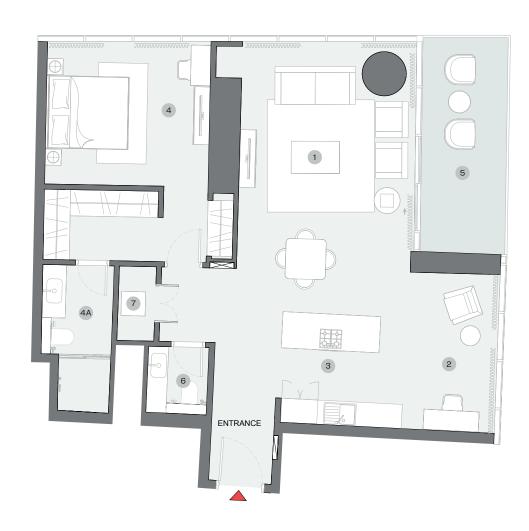

# $2\,\mathrm{BEDROOM}\,\mathrm{APARTMENT}$

TYPE F (with powder room + balcony)

|    |                       | UNIT NO. B3402<br>SUITE = 1,288.98 SQ.FT.<br>BALCONY = 389.33 SQ.FT.<br>TOTAL = 1,678.31 SQ.FT. | UNIT NO. B3502<br>SUITE = 1,288.98 SQ.FT.<br>BALCONY = 389.33 SQ.FT.<br>TOTAL = 1,678.31 SQ.FT. | UNIT NO. B3602<br>SUITE = 1,288.98 SQ.FT.<br>BALCONY = 389.33 SQ.FT.<br>TOTAL = 1,678.31 SQ.FT. | UNIT NO. B3702<br>SUITE = 1,288.98 SQ.FT.<br>BALCONY = 389.33 SQ.FT.<br>TOTAL = 1,678.31 SQ.FT. |
|----|-----------------------|-------------------------------------------------------------------------------------------------|-------------------------------------------------------------------------------------------------|-------------------------------------------------------------------------------------------------|-------------------------------------------------------------------------------------------------|
|    | DESCRIPTION           | DIMENSIONS (MM)                                                                                 | DIMENSIONS (MM)                                                                                 | DIMENSIONS (MM)                                                                                 | DIMENSIONS (MM)                                                                                 |
| 1  | LIVING ROOM           | 4200 x 4050                                                                                     | 4200 x 4050                                                                                     | 4200 x 4100                                                                                     | 4200 x 4100                                                                                     |
| 2  | DINING ROOM           | 4250 x 2800                                                                                     | 4250 x 2800                                                                                     | 4250 x 2800                                                                                     | 4250 x 2800                                                                                     |
| 3  | KITCHEN               | 2850 x 2500                                                                                     | 2850 x 2500                                                                                     | 2850 x 2500                                                                                     | 2850 x 2500                                                                                     |
| 4  | MASTER BEDROOM        | 3850 x 4450                                                                                     | 3850 x 4450                                                                                     | 3850 x 4450                                                                                     | 3850 x 4450                                                                                     |
| 4A | M. BEDROOM BATHROOM   | 2950 x 2600                                                                                     | 2950 x 2600                                                                                     | 2950 x 2600                                                                                     | 2950 x 2600                                                                                     |
| 5  | BEDROOM - 01          | 3550 x 3650                                                                                     | 3550 x 3650                                                                                     | 3550 x 3650                                                                                     | 3550 x 3650                                                                                     |
| 5A | BEDROOM - 01 BATHROOM | 2900×2600                                                                                       | 2900×2600                                                                                       | 2900 x 2600                                                                                     | 2900 x 2600                                                                                     |
|    |                       |                                                                                                 |                                                                                                 |                                                                                                 |                                                                                                 |

|    |                      | UNIT NO. B3802<br>SUITE = 1,288.98 SQ.FT.<br>BALCONY = 389.33 SQ.FT.<br>TOTAL = 1,678.31 SQ.FT. | UNIT NO. B3902<br>SUITE = 1,288.98 SQ.FT.<br>BALCONY = 389.33 SQ.FT.<br>TOTAL = 1,678.31 SQ.FT. | UNIT NO. B4002<br>SUITE = 1,288.98 SQ.FT.<br>BALCONY = 389.33 SQ.FT.<br>TOTAL = 1,678.31 SQ.FT. | UNIT NO. B4102<br>SUITE = 1,288.98 SQ.FT.<br>BALCONY = 389.33 SQ.FT.<br>TOTAL = 1,678.31 SQ.FT. |
|----|----------------------|-------------------------------------------------------------------------------------------------|-------------------------------------------------------------------------------------------------|-------------------------------------------------------------------------------------------------|-------------------------------------------------------------------------------------------------|
|    | DESCRIPTION          | DIMENSIONS (MM)                                                                                 | DIMENSIONS (MM)                                                                                 | DIMENSIONS (MM)                                                                                 | DIMENSIONS (MM)                                                                                 |
| 1  | LIVING ROOM          | 4200 x 4100                                                                                     | 4200 x 4100                                                                                     | 4200 x 4100                                                                                     | 4200 x 4100                                                                                     |
| 2  | DINING ROOM          | 4250 x 2800                                                                                     | 4250 x 2800                                                                                     | 4250 x 2800                                                                                     | 4250 x 2800                                                                                     |
| 3  | KITCHEN              | 2850 x 2500                                                                                     | 2850 x 2500                                                                                     | 2850 x 2500                                                                                     | 2850 x 2500                                                                                     |
| 4  | MASTER BEDROOM       | 3850 x 4450                                                                                     | 3850 x 4450                                                                                     | 3850 x 4450                                                                                     | 3850 x 4450                                                                                     |
| 4A | M. BEDROOM BATHROOM  | 2950 x 2600                                                                                     | 2950 x 2600                                                                                     | 2950 x 2600                                                                                     | 2950 x 2600                                                                                     |
| 5  | BEDROOM - 01         | 3550 x 3650                                                                                     | 3550 x 3650                                                                                     | 3550 x 3650                                                                                     | 3550 x 3650                                                                                     |
| 5A | BEDROOM - 01BATHROOM | 2900 x 2600                                                                                     | 2900 x 2600                                                                                     | 2900 x 2600                                                                                     | 2900 x 2600                                                                                     |