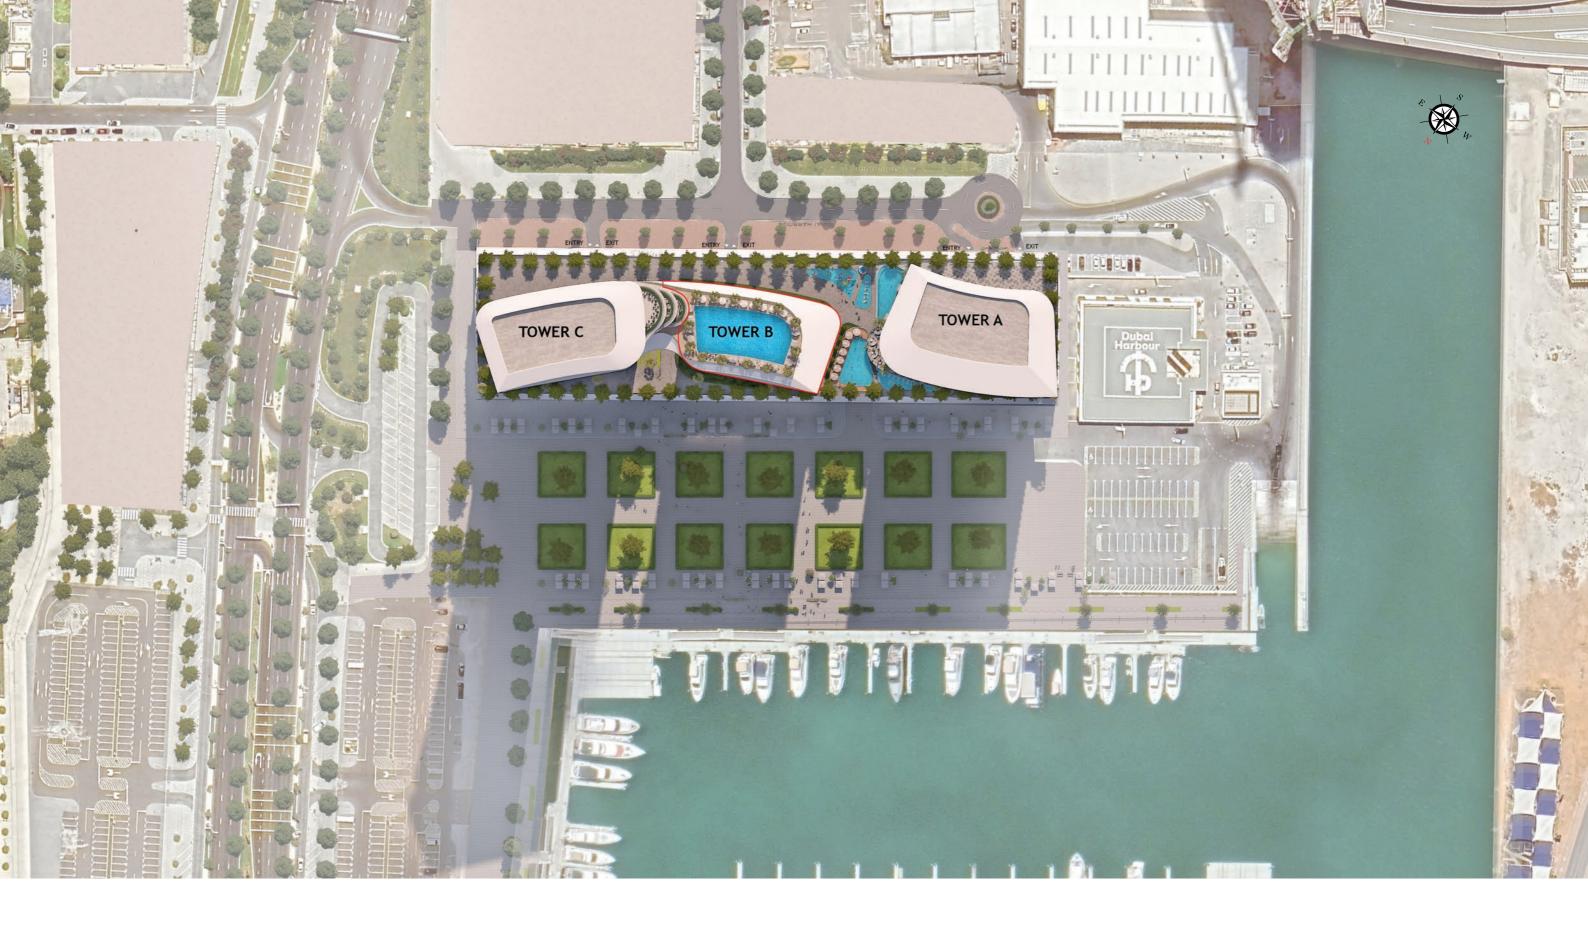

BURJ AL ARAB Location Map ATLANTIS ADVENTURE MONORAIL STATION PALM JUMEIRAH AL SUFOUH NAKHEEL MALL A MASHREQ METRO STATION 1 AL ITTIHAD PARK
MONORAIL STATION AL SUFOUH TRAM STATION KNOWLEDGE PARK TRAM STATION DUBAL INTERNET CITY METRO STATION 2 PALM GATEWAY P DUBAI INTERNET CITY TRAM STATION MINA SEYAHI TRAM STATION THE GREENS MARINA TOWERS TRAM STATION SKY DIVE DUBAL ALKHAIL METRO STATION SOBHA SEAHAVEN EMIRATES HILLS 2 JEBEL ALI RACECOURSE DUBAI DUBAI MARINA TRAM STATION MARINA BLUE WATERS ISLAND MARINA MALL TRAM STATION JBR 2 TRAM STATION

> DMCC METRO STATION

MEADOWS 2

EMIRATES HILLS

Site Plan