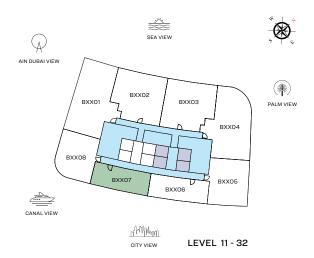

BURJ AL ARAB Location Map ATLANTIS ADVENTURE MONORAIL STATION PALM JUMEIRAH AL SUFOUH NAKHEEL MALL A MASHREQ METRO STATION 1 AL ITTIHAD PARK
MONORAIL STATION AL SUFOUH TRAM STATION KNOWLEDGE PARK TRAM STATION DUBAL INTERNET CITY METRO STATION 2 PALM GATEWAY P DUBAI INTERNET CITY TRAM STATION MINA SEYAHI TRAM STATION THE GREENS MARINA TOWERS TRAM STATION SKY DIVE DUBAL ALKHAIL METRO STATION SOBHA SEAHAVEN EMIRATES HILLS 2 JEBEL ALI RACECOURSE DUBAI DUBAI MARINA TRAM STATION MARINA BLUE WATERS ISLAND MARINA MALL TRAM STATION JBR 2 TRAM STATION

> DMCC METRO STATION

MEADOWS 2

EMIRATES HILLS

Site Plan