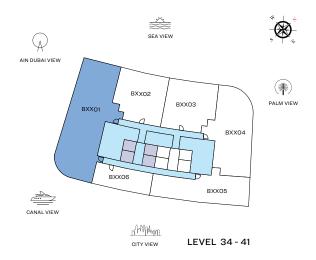

#### **VIEWS**

Blue waters, Ain Dubai, Palm Jumeirah, Harbour, Skydive, Marina, Marina Skyline, Sea, JBR Beach B3401, B3501, B3601, B3701, B3801, B3901, B4001, B4101,