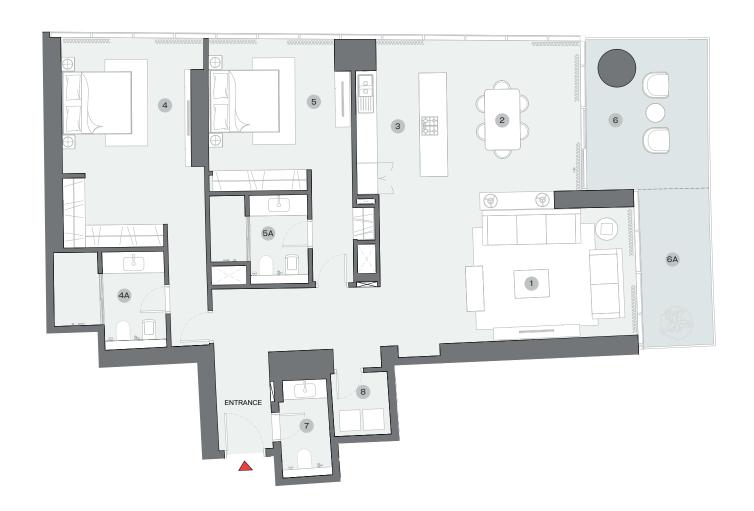

#### TYPE A (with powder room + maid room)

|    |                       | UNIT NO. B3401<br>SUITE = 2,918.10 SQ.FT.<br>BALCONY = 388.68 SQ.FT.<br>TOTAL = 3,306.78 SQ.FT. | UNIT NO. B3501<br>SUITE = 2,969.98 SQ.FT.<br>BALCONY = 395.68 SQ.FT.<br>TOTAL = 3,365.66 SQ.FT. | UNIT NO. B3601<br>SUITE = 3,006.25 SQ.FT.<br>BALCONY = 401.06 SQ.FT.<br>TOTAL = 3,407.31 SQ.FT. | UNIT NO. B3701<br>SUITE = 3,049.20 SQ.FT.<br>BALCONY = 416.56 SQ.FT.<br>TOTAL = 3,465.76 SQ.FT. |
|----|-----------------------|-------------------------------------------------------------------------------------------------|-------------------------------------------------------------------------------------------------|-------------------------------------------------------------------------------------------------|-------------------------------------------------------------------------------------------------|
|    | DESCRIPTION           | DIMENSIONS (MM)                                                                                 | DIMENSIONS (MM)                                                                                 | DIMENSIONS (MM)                                                                                 | DIMENSIONS (MM)                                                                                 |
| 1  | LIVING ROOM           | 7450 x 4250                                                                                     | 7450 x 4250                                                                                     | 7450 x 4250                                                                                     | 7450 x 4250                                                                                     |
| 2  | DINING ROOM           | 5900 x 4750                                                                                     | 5900 x 4850                                                                                     | 5900 x 5000                                                                                     | 5900 x 5200                                                                                     |
| 3  | KITCHEN               | 4700 x 5400                                                                                     | 4700 x 5600                                                                                     | 4700 x 5750                                                                                     | 4700 x 5900                                                                                     |
| 4  | MASTER BEDROOM        | 4200 x 5100                                                                                     | 4200 x 5350                                                                                     | 4200 x 5550                                                                                     | 4200×5700                                                                                       |
| 4A | M. BEDROOM BATHROOM   | 3700 x 4100                                                                                     | 3700 x 4100                                                                                     | 3700 x 4100                                                                                     | 3700 x 4100                                                                                     |
| 5  | BEDROOM - 01          | 4050 x 3400                                                                                     | 4050 x 3500                                                                                     | 4050 x 3500                                                                                     | 4050 x 3700                                                                                     |
| 5A | BEDROOM - 01 BATHROOM | 2250 x 2100                                                                                     | 2250 x 2200                                                                                     | 2250 x 2350                                                                                     | 2250 x 2350                                                                                     |
| 6  | BEDROOM - 02          | 3750 x 3300                                                                                     | 3750 x 3500                                                                                     | 3750 x 3500                                                                                     | 3750 x 3550                                                                                     |
| 6A | BEDROOM - 02 BATHROOM | 2300 x 2050                                                                                     | 2300 x 2050                                                                                     | 2300 x 2250                                                                                     | 2300 x 2350                                                                                     |

|    |                       | UNIT NO. B3801                                                                | UNIT NO. B3901                                                                | UNIT NO. B4001                                                                | UNIT NO. B4101                                                                |
|----|-----------------------|-------------------------------------------------------------------------------|-------------------------------------------------------------------------------|-------------------------------------------------------------------------------|-------------------------------------------------------------------------------|
|    |                       | SUITE = 3,090.96 SQ.FT.<br>BALCONY = 419.15 SQ.FT.<br>TOTAL = 3,510.11 SQ.FT. | SUITE = 3,135.20 SQ.FT.<br>BALCONY = 436.37 SQ.FT.<br>TOTAL = 3,571.57 SQ.FT. | SUITE = 3,178.15 SQ.FT.<br>BALCONY = 438.63 SQ.FT.<br>TOTAL = 3,616.78 SQ.FT. | SUITE = 3,233.05 SQ.FT.<br>BALCONY = 451.55 SQ.FT.<br>TOTAL = 3,684.60 SQ.FT. |
|    | DESCRIPTION           | DIMENSIONS (MM)                                                               | DIMENSIONS (MM)                                                               | DIMENSIONS (MM)                                                               | DIMENSIONS (MM)                                                               |
| 1  | LIVING ROOM           | 7450 x 4250                                                                   | 7450 x 4250                                                                   | 7450 x 4250                                                                   | 7450 x 4250                                                                   |
| 2  | DINING ROOM           | 5900 x 5350                                                                   | 5900 x 5500                                                                   | 5900 x 5650                                                                   | 5900 x 5850                                                                   |
| 3  | KITCHEN               | 4700 x 6050                                                                   | 4700 x 6200                                                                   | 4700 x 6400                                                                   | 4700 x 6600                                                                   |
| 4  | MASTER BEDROOM        | 4200 x 5850                                                                   | 4200 x 6000                                                                   | 4200 x 6200                                                                   | 4200 x 6400                                                                   |
| 4A | M. BEDROOM BATHROOM   | 3700 x 4100                                                                   | 3700 x 4100                                                                   | 3700 x 4100                                                                   | 3700 x 4100                                                                   |
| 5  | BEDROOM - 01          | 4050 x 3850                                                                   | 4050 x 4000                                                                   | 4050 x 4200                                                                   | 4050 x 4400                                                                   |
| 5A | BEDROOM - 01 BATHROOM | 2250 x 2350                                                                   | 2250×2350                                                                     | 2250 x 2350                                                                   | 2250 x 2350                                                                   |
| 6  | BEDROOM - 02          | 3750 x 3700                                                                   | 3750 x 3850                                                                   | 3750 x 4050                                                                   | 3750 x 4250                                                                   |
| 6A | BEDROOM - 02 BATHROOM | 2300 x 2350                                                                   | 2300 x 2350                                                                   | 2300 x 2350                                                                   | 2300 x 2350                                                                   |
|    |                       |                                                                               |                                                                               |                                                                               |                                                                               |