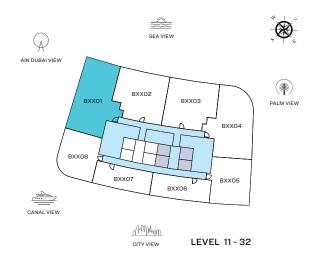

| 4650X3450                                                                     | 4650X3450                                                                     | 4650X3450                                                                     |
| 5A | BEDROOM - 01BATHROOM | 2850x2200                                                                     | 2850x2200                                                                     | 2850x2200                                                                     | 2850x2200                                                                     |

#### TYPE E (with powder room + balcony)

#### **TOTAL SALEABLE AREA**

SUITE = 1,749.78 SQ.FT. BALCONY = 273.30 SQ.FT. TOTAL = 2,023.08 SQ.FT.









List of unit numbers with this unit plan:

#### **VIEWS**

Blue waters, Ain Dubai, Palm Jumeirah, Harbour, Sea, Skydive B1101, B1201, B1301, B1401, B1501, B1601, B1701, B1801, B1901, B2001, B2101, B2201, B2301, B2401, B2501, B2601, B2701, B2801, B2901, B3001, B3101, B3201

#### DIMENSIONS (MM)

1 LIVING - 7400 X 3700

2 DINING - 3850 X 4800

3 KITCHEN - 2600 X 4000

4 MASTER BEDROOM - 3700 X 5350

4A MASTER BATHROOM - 3200 X 2850

5 BEDROOM 2 - 4100 X 4000 BATHROOM 2 - 2800 X 2550 6 BALCONY 1 - 3500 X 4300

6A BALCONY 2 - 2000 X 4500

7 POWDER - 1450 X 3000

8 UTILITY - 1650 X 1850

#### TYPE F (with powder room + balcony)

#### **TOTAL SALEABLE AREA**

SUITE = 1,273.48 SQ.FT. BALCONY = 396.76 SQ.FT. TOTAL = 1,670.24 SQ.FT.









List of unit numbers with this unit plan:

#### V