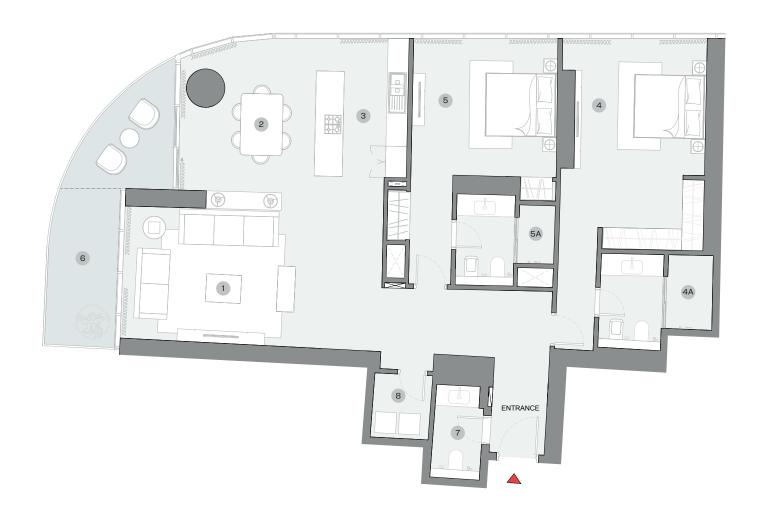

#### TYPE A (with powder room + maid room)

|    |                       | UNIT NO. B3401<br>SUITE = 2,918.10 SQ.FT.<br>BALCONY = 388.68 SQ.FT.<br>TOTAL = 3,306.78 SQ.FT. | UNIT NO. B3501<br>SUITE = 2,969.98 SQ.FT.<br>BALCONY = 395.68 SQ.FT.<br>TOTAL = 3,365.66 SQ.FT. | UNIT NO. B3601<br>SUITE = 3,006.25 SQ.FT.<br>BALCONY = 401.06 SQ.FT.<br>TOTAL = 3,407.31 SQ.FT. | UNIT NO. B3701<br>SUITE = 3,049.20 SQ.FT.<br>BALCONY = 416.56 SQ.FT.<br>TOTAL = 3,465.76 SQ.FT. |
|----|-----------------------|-------------------------------------------------------------------------------------------------|-------------------------------------------------------------------------------------------------|-------------------------------------------------------------------------------------------------|-------------------------------------------------------------------------------------------------|
|    | DESCRIPTION           | DIMENSIONS (MM)                                                                                 | DIMENSIONS (MM)                                                                                 | DIMENSIONS (MM)                                                                                 | DIMENSIONS (MM)                                                                                 |
| 1  | LIVING ROOM           | 7450 x 4250                                                                                     | 7450 x 4250                                                                                     | 7450 x 4250                                                                                     | 7450 x 4250                                                                                     |
| 2  | DINING ROOM           | 5900 x 4750                                                                                     | 5900 x 4850                                                                                     | 5900 x 5000                                                                                     | 5900 x 5200                                                                                     |
| 3  | KITCHEN               | 4700 x 5400                                                                                     | 4700 x 5600                                                                                     | 4700 x 5750                                                                                     | 4700 x 5900                                                                                     |
| 4  | MASTER BEDROOM        | 4200 x 5100                                                                                     | 4200 x 5350                                                                                     | 4200 x 5550                                                                                     | 4200×5700                                                                                       |
| 4A | M. BEDROOM BATHROOM   | 3700 x 4100                                                                                     | 3700 x 4100                                                                                     | 3700 x 4100                                                                                     | 3700 x 4100                                                                                     |
| 5  | BEDROOM - 01          | 4050 x 3400                                                                                     | 4050 x 3500                                                                                     | 4050 x 3500                                                                                     | 4050 x 3700                                                                                     |
| 5A | BEDROOM - 01 BATHROOM | 2250 x 2100                                                                                     | 2250 x 2200                                                                                     | 2250 x 2350                                                                                     | 2250 x 2350                                                                                     |
| 6  | BEDROOM - 02          | 3750 x 3300                                                                                     | 3750 x 3500                                                                                     | 3750 x 3500                                                                                     | 3750 x 3550                                                                                     |
| 6A | BEDROOM - 02 BATHROOM | 2300 x 2050                                                                                     | 2300 x 2050                                                                                     | 2300 x 2250                                                                                     | 2300 x 2350                                                                                     |

|    |                       | UNIT NO. B3801                                                                | UNIT NO. B3901                                                                | UNIT NO. B4001                                                                | UNIT NO. B4101                                                                |
|----|-----------------------|-------------------------------------------------------------------------------|-------------------------------------------------------------------------------|-------------------------------------------------------------------------------|-------------------------------------------------------------------------------|
|    |                       | SUITE = 3,090.96 SQ.FT.<br>BALCONY = 419.15 SQ.FT.<br>TOTAL = 3,510.11 SQ.FT. | SUITE = 3,135.20 SQ.FT.<br>BALCONY = 436.37 SQ.FT.<br>TOTAL = 3,571.57 SQ.FT. | SUITE = 3,178.15 SQ.FT.<br>BALCONY = 438.63 SQ.FT.<br>TOTAL = 3,616.78 SQ.FT. | SUITE = 3,233.05 SQ.FT.<br>BALCONY = 451.55 SQ.FT.<br>TOTAL = 3,684.60 SQ.FT. |
|    | DESCRIPTION           | DIMENSIONS (MM)                                                               | DIMENSIONS (MM)                                                               | DIMENSIONS (MM)                                                               | DIMENSIONS (MM)                                                               |
| 1  | LIVING ROOM           | 7450 x 4250                                                                   | 7450 x 4250                                                                   | 7450 x 4250                                                                   | 7450 x 4250                                                                   |
| 2  | DINING ROOM           | 5900 x 5350                                                                   | 5900 x 5500                                                                   | 5900 x 5650                                                                   | 5900 x 5850                                                                   |
| 3  | KITCHEN               | 4700 x 6050                                                                   | 4700 x 6200                                                                   | 4700 x 6400                                                                   | 4700 x 6600                                                                   |
| 4  | MASTER BEDROOM        | 4200 x 5850                                                                   | 4200 x 6000                                                                   | 4200 x 6200                                                                   | 4200 x 6400                                                                   |
| 4A | M. BEDROOM BATHROOM   | 3700 x 4100                                                                   | 3700 x 4100                                                                   | 3700 x 4100                                                                   | 3700 x 4100                                                                   |
| 5  | BEDROOM - 01          | 4050 x 3850                                                                   | 4050 x 4000                                                                   | 4050 x 4200                                                                   | 4050 x 4400                                                                   |
| 5A | BEDROOM - 01 BATHROOM | 2250 x 2350                                                                   | 2250×2350                                                                     | 2250 x 2350                                                                   | 2250 x 2350                                                                   |
| 6  | BEDROOM - 02          | 3750 x 3700                                                                   | 3750 x 3850                                                                   | 3750 x 4050                                                                   | 3750 x 4250                                                                   |
| 6A | BEDROOM - 02 BATHROOM | 2300 x 2350                                                                   | 2300 x 2350                                                                   | 2300 x 2350                                                                   | 2300 x 2350                                                                   |
|    |                       |                                                                               |                                                                               |                                                                               |                                                                               |