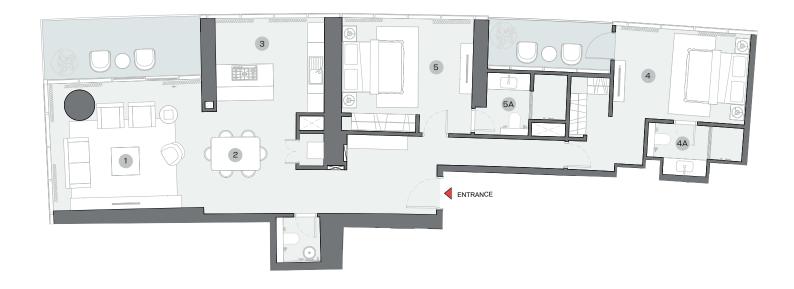

# $2\,\mathrm{BEDROOM}\,\mathrm{APARTMENT}$

TYPE A (with powder room + balcony)

|    |                       | UNIT NO. B3405                                                                | UNIT NO. B3505                                                                | UNIT NO. B3605                                                                | UNIT NO. B3705                                                                |
|----|-----------------------|-------------------------------------------------------------------------------|-------------------------------------------------------------------------------|-------------------------------------------------------------------------------|-------------------------------------------------------------------------------|
|    |                       | SUITE = 1,538.16 SQ.FT.<br>BALCONY = 227.23 SQ.FT.<br>TOTAL = 1,765.39 SQ.FT. | SUITE = 1,539.56 SQ.FT.<br>BALCONY = 227.44 SQ.FT.<br>TOTAL = 1,767.00 SQ.FT. | SUITE = 1,541.18 SQ.FT.<br>BALCONY = 227.66 SQ.FT.<br>TOTAL = 1,768.84 SQ.FT. | SUITE = 1,542.90 SQ.FT.<br>BALCONY = 229.59 SQ.FT.<br>TOTAL = 1,772.49 SQ.FT. |
|    | DESCRIPTION           | DIMENSIONS (MM)                                                               | DIMENSIONS (MM)                                                               | DIMENSIONS (MM)                                                               | DIMENSIONS (MM)                                                               |
| 1  | LIVING ROOM           | 5350X4550                                                                     | 5400X4550                                                                     | 5400X4550                                                                     | 5400X4550                                                                     |
| 2  | DINING ROOM           | 3300X3650                                                                     | 3350X3650                                                                     | 3350X3650                                                                     | 3350X3650                                                                     |
| 3  | KITCHEN               | 3850X3300                                                                     | 3850X3300                                                                     | 3850X3300                                                                     | 3850X3300                                                                     |
| 4  | MASTER BEDROOM        | 4750X3200                                                                     | 4750X3200                                                                     | 4750X3200                                                                     | 4750X3200                                                                     |
| 4A | M. BEDROOM BATHROOM   | 3400X1800                                                                     | 3400X1800                                                                     | 3400X1800                                                                     | 3400X1800                                                                     |
| 5  | BEDROOM - 01          | 4650X3450                                                                     | 4650X3450                                                                     | 4650X3450                                                                     | 4650X3450                                                                     |
| 5A | BEDROOM - 01 BATHROOM | 2850x2200                                                                     | 2850x2200                                                                     | 2850x2200                                                                     | 2850x2200                                                                     |

|    |                      | UNIT NO. B3805                                                                | UNIT NO. B3905                                                                | UNIT NO. B4005                                                                | UNIT NO. B4105                                                                |
|----|----------------------|-------------------------------------------------------------------------------|-------------------------------------------------------------------------------|-------------------------------------------------------------------------------|-------------------------------------------------------------------------------|
|    |                      | SUITE = 1,544.51 SQ.FT.<br>BALCONY = 230.24 SQ.FT.<br>TOTAL = 1,774.75 SQ.FT. | SUITE = 1,546.24 SQ.FT.<br>BALCONY = 231.53 SQ.FT.<br>TOTAL = 1,777.77 SQ.FT. | SUITE = 1,548.17 SQ.FT.<br>BALCONY = 231.85 SQ.FT.<br>TOTAL = 1,780.02 SQ.FT. | SUITE = 1,550.11 SQ.FT.<br>BALCONY = 233.47 SQ.FT.<br>TOTAL = 1,783.58 SQ.FT. |
|    | DESCRIPTION          | DIMENSIONS (MM)                                                               | DIMENSIONS (MM)                                                               | DIMENSIONS (MM)                                                               | DIMENSIONS (MM)                                                               |
| 1  | LIVING ROOM          | 5450X4550                                                                     | 5500X4550                                                                     | 5500X4550                                                                     | 5600X4550                                                                     |
| 2  | DINING ROOM          | 3350X3650                                                                     | 3350X3650                                                                     | 3350X3650                                                                     | 3350X3650                                                                     |
| 3  | KITCHEN              | 3850X3300                                                                     | 3850X3300                                                                     | 3850X3300                                                                     | 3850X3300                                                                     |
| 4  | MASTER BEDROOM       | 4750X3200                                                                     | 4750X3200                                                                     | 4750X3250                                                                     | 4750X3250                                                                     |
| 4A | M. BEDROOM BATHROOM  | 3400X1800                                                                     | 3400X1800                                                                     | 3400X1800                                                                     | 3400X1800                                                                     |
| 5  | BEDROOM - 01         | 4650X3450                                                                     | 4650X3450                                                                     | 4650X3450                                                                     | 4650X3450                                                                     |
| 5A | BEDROOM - 01BATHROOM | 2850x2200                                                                     | 2850x2200                                                                     | 2850x2200                                                                     | 2850x2200                                                                     |