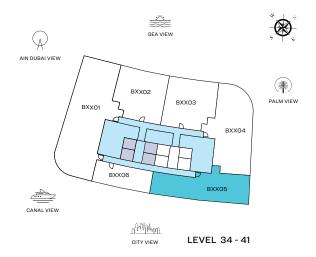

|
|   | 6A | BEDROOM - 02 BATHROOM | 2800X2600                                                                     | 2800X2600                                                                     | 2800X2600                                                                     | 2800X2600                                                                     |
|   |    |                       |                                                                               |                                                                               |                                                                               |                                                                               |

#### TYPE A (with powder room + balcony)









List of unit numbers with this unit plan:

#### VIEWS

#### Marina Skyline, Marina

B3405, B3505, B3605, B3705, B3805, B3905, B4005, B4105,

# $2\,\mathrm{BEDROOM}\,\mathrm{APARTMENT}$

TYPE A (with powder room + balcony)

|    |                       | UNIT NO. B3405                                                                | UNIT NO. B3505                                                                | UNIT NO. B3605                                                                | UNIT NO. B3705                                                                |
|----|-----------------------|-------------------------------------------------------------------------------|-------------------------------------------------------------------------------|----------------------------