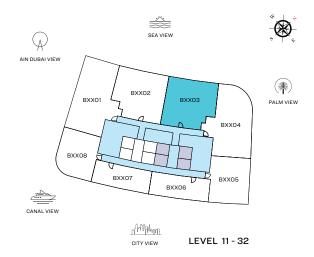

#### VIEWS

Palm Jumeirah, Harbour, Sea B3403, B3503, B3603, B3703, B3803, B3903, B4003, B4103