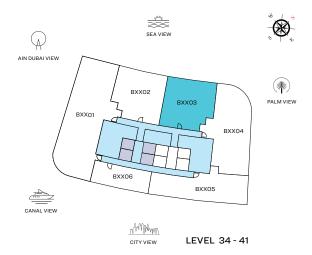

#### **VIEWS**

Blue waters, Ain Dubai, Palm Jumeirah, Harbour, Skydive, Marina, Marina Skyline, Sea, JBR Beach B3401, B3501, B3601, B3701, B3801, B3901, B4001, B4101,