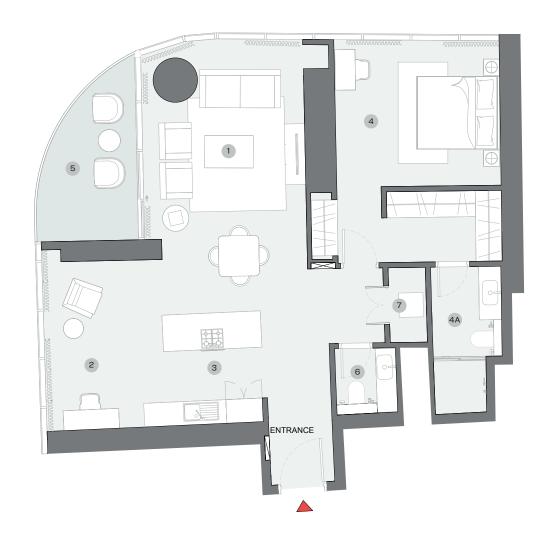

#### TYPE A (with powder room + maid room)

|    |                       | UNIT NO. B3401<br>SUITE = 2,918.10 SQ.FT.<br>BALCONY = 388.68 SQ.FT.<br>TOTAL = 3,306.78 SQ.FT. | UNIT NO. B3501<br>SUITE = 2,969.98 SQ.FT.<br>BALCONY = 395.68 SQ.FT.<br>TOTAL = 3,365.66 SQ.FT. | UNIT NO. B3601<br>SUITE = 3,006.25 SQ.FT.<br>BALCONY = 401.06 SQ.FT.<br>TOTAL = 3,407.31 SQ.FT. | UNIT NO. B3701<br>SUITE = 3,049.20 SQ.FT.<br>BALCONY = 416.56 SQ.FT.<br>TOTAL = 3,465.76 SQ.FT. |
|----|-----------------------|-------------------------------------------------------------------------------------------------|-------------------------------------------------------------------------------------------------|-------------------------------------------------------------------------------------------------|-------------------------------------------------------------------------------------------------|
|    | DESCRIPTION           | DIMENSIONS (MM)                                                                                 | DIMENSIONS (MM)                                                                                 | DIMENSIONS (MM)                                                                                 | DIMENSIONS (MM)                                                                                 |
| 1  | LIVING ROOM           | 7450 x 4250                                                                                     | 7450 x 4250                                                                                     | 7450 x 4250                                                                                     | 7450 x 4250                                                                                     |
| 2  | DINING ROOM           | 5900 x 4750                                                                                     | 5900 x 4850                                                                                     | 5900 x 5000                                                                                     | 5900 x 5200                                                                                     |
| 3  | KITCHEN               | 4700 x 5400                                                                                     | 4700 x 5600                                                                                     | 4700 x 5750                                                                                     | 4700 x 5900                                                                                     |
| 4  | MASTER BEDROOM        | 4200 x 5100                                                                                     | 4200 x 5350                                                                                     | 4200 x 5550                                                                                     | 4200×5700                                                                                       |
| 4A | M. BEDROOM BATHROOM   | 3700 x 4100                                                                                     | 3700 x 4100                                                                                     | 3700 x 4100                                                                                     | 3700 x 4100                                                                                     |
| 5  | BEDROOM - 01          | 4050 x 3400                                                                                     | 4050 x 3500                                                                                     | 4050 x 3500                                                                                     | 4050 x 3700                                                                                     |
| 5A | BEDROOM - 01 BATHROOM | 2250 x 2100                                                                                     | 2250 x 2200                                                                                     | 2250 x 2350                                                                                     | 2250 x 2350                                                                                     |
| 6  | BEDROOM - 02          | 3750 x 3300                                                                                     | 3750 x 3500                                                                                     | 3750 x 3500                                                                                     | 3750 x 3550                                                                                     |
| 6A | BEDROOM - 02 BATHROOM | 2300 x 2050                                                                                     | 2300 x 2050                                                                                     | 2300 x 2250                                                                                     | 2300 x 2350                                                                                     |

|    |                       | UNIT NO. B3801                                                                | UNIT NO. B3901                                                                | UNIT NO. B4001                                                                | UNIT NO. B4101                                                                |
|----|-----------------------|-------------------------------------------------------------------------------|-------------------------------------------------------------------------------|-------------------------------------------------------------------------------|-------------------------------------------------------------------------------|
|    |                       | SUITE = 3,090.96 SQ.FT.<br>BALCONY = 419.15 SQ.FT.<br>TOTAL = 3,510.11 SQ.FT. | SUITE = 3,135.20 SQ.FT.<br>BALCONY = 436.37 SQ.FT.<br>TOTAL = 3,571.57 SQ.FT. | SUITE = 3,178.15 SQ.FT.<br>BALCONY = 438.63 SQ.FT.<br>TOTAL = 3,616.78 SQ.FT. | SUITE = 3,233.05 SQ.FT.<br>BALCONY = 451.55 SQ.FT.<br>TOTAL = 3,684.60 SQ.FT. |
|    | DESCRIPTION           | DIMENSIONS (MM)                                                               | DIMENSIONS (MM)                                                               | DIMENSIONS (MM)                                                               | DIMENSIONS (MM)                                                               |
| 1  | LIVING ROOM           | 7450 x 4250                                                                   | 7450 x 4250                                                                   | 7450 x 4250                                                                   | 7450 x 4250                                                                   |
| 2  | DINING ROOM           | 5900 x 5350                                                                   | 5900 x 5500                                                                   | 5900 x 5650                                                                   | 5900 x 5850                                                                   |
| 3  | KITCHEN               | 4700 x 6050                                                                   | 4700 x 6200                                                                   | 4700 x 6400                                                                   | 4700 x 6600                                                                   |
| 4  | MASTER BEDROOM        | 4200 x 5850                                                                   | 4200 x 6000                                                                   | 4200 x 6200                                                                   | 4200 x 6400                                                                   |
| 4A | M. BEDROOM BATHROOM   | 3700 x 4100                                                                   | 3700 x 4100                                                                   | 3700 x 4100                                                                   | 3700 x 4100                                                                   |
| 5  | BEDROOM - 01          | 4050 x 3850                                                                   | 4050 x 4000                                                                   | 4050 x 4200                                                                   | 4050 x 4400                                                                   |
| 5A | BEDROOM - 01 BATHROOM | 2250 x 2350                                                                   | 2250×2350                                                                     | 2250 x 2350                                                                   | 2250 x 2350                                                                   |
| 6  | BEDROOM - 02          | 3750 x 3700                                                                   | 3750 x 3850                                                                   | 3750 x 4050                                                                   | 3750 x 4250                                                                   |
| 6A | BEDROOM - 02 BATHROOM | 2300 x 2350                                                                   | 2300 x 2350                                                                   | 2300 x 2350                                                                   | 2300 x 2350                                                                   |
|    |                       |                                                                               |                                                                               |                                                                               |                                                                               |