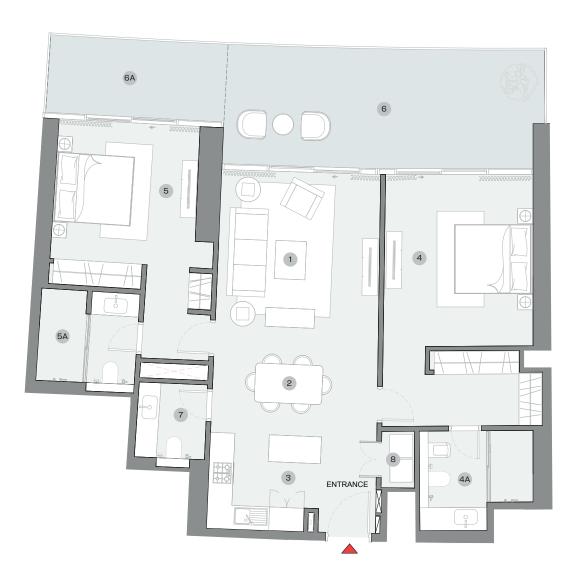

#### TYPE A (with powder room + maid room)

|    |                       | UNIT NO. B3401<br>SUITE = 2,918.10 SQ.FT.<br>BALCONY = 388.68 SQ.FT.<br>TOTAL = 3,306.78 SQ.FT. | UNIT NO. B3501<br>SUITE = 2,969.98 SQ.FT.<br>BALCONY = 395.68 SQ.FT.<br>TOTAL = 3,365.66 SQ.FT. | UNIT NO. B3601<br>SUITE = 3,006.25 SQ.FT.<br>BALCONY = 401.06 SQ.FT.<br>TOTAL = 3,407.31 SQ.FT. | UNIT NO. B3701<br>SUITE = 3,049.20 SQ.FT.<br>BALCONY = 416.56 SQ.FT.<br>TOTAL = 3,465.76 SQ.FT. |
|----|-----------------------|-------------------------------------------------------------------------------------------------|-------------------------------------------------------------------------------------------------|-------------------------------------------------------------------------------------------------|-------------------------------------------------------------------------------------------------|
|    | DESCRIPTION           | DIMENSIONS (MM)                                                                                 | DIMENSIONS (MM)                                                                                 | DIMENSIONS (MM)                                                                                 | DIMENSIONS (MM)                                                                                 |
| 1  | LIVING ROOM           | 7450 x 4250                                                                                     | 7450 x 4250                                                                                     | 7450 x 4250                                                                                     | 7450 x 4250                                                                                     |
| 2  | DINING ROOM           | 5900 x 4750                                                                                     | 5900 x 4850                                                                                     | 5900 x 5000                                                                                     | 5900 x 5200                                                                                     |
| 3  | KITCHEN               | 4700 x 5400                                                                                     | 4700 x 5600                                                                                     | 4700 x 5750                                                                                     | 4700 x 5900                                                                                     |
| 4  | MASTER BEDROOM        | 4200 x 5100                                                                                     | 4200 x 5350                                                                                     | 4200 x 5550                                                                                     | 4200×5700                                                                                       |
| 4A | M. BEDROOM BATHROOM   | 3700 x 4100                                                                                     | 3700 x 4100                                                                                     | 3700 x 4100                                                                                     | 3700 x 4100                                                                                     |
| 5  | BEDROOM - 01          | 4050 x 3400                                                                                     | 4050 x 3500                                                                                     | 4050 x 3500                                                                                     | 4050 x 3700                                                                                     |
| 5A | BEDROOM - 01 BATHROOM | 2250 x 2100                                                                                     | 2250 x 2200                                                                                     | 2250 x 2350                                                                                     | 2250 x 2350                                                                                     |
| 6  | BEDROOM - 02          | 3750 x 3300                                                                                     | 3750 x 3500                                                                                     | 3750 x 3500                                                                                     | 3750 x 3550                                                                                     |
| 6A | BEDROOM - 02 BATHROOM | 2300 x 2050                                                                                     | 2300 x 2050                                                                                     | 2300 x 2250                                                                                     | 2300 x 2350                                                                                     |

|    |                       | UNIT NO. B3801                                                                | UNIT NO. B3901                                                                | UNIT NO. B4001                                                                | UNIT NO. B4101                                                                |
|----|-----------------------|-------------------------------------------------------------------------------|-------------------------------------------------------------------------------|-------------------------------------------------------------------------------|-------------------------------------------------------------------------------|
|    |                       | SUITE = 3,090.96 SQ.FT.<br>BALCONY = 419.15 SQ.FT.<br>TOTAL = 3,510.11 SQ.FT. | SUITE = 3,135.20 SQ.FT.<br>BALCONY = 436.37 SQ.FT.<br>TOTAL = 3,571.57 SQ.FT. | SUITE = 3,178.15 SQ.FT.<br>BALCONY = 438.63 SQ.FT.<br>TOTAL = 3,616.78 SQ.FT. | SUITE = 3,233.05 SQ.FT.<br>BALCONY = 451.55 SQ.FT.<br>TOTAL = 3,684.60 SQ.FT. |
|    | DESCRIPTION           | DIMENSIONS (MM)                                                               | DIMENSIONS (MM)                                                               | DIMENSIONS (MM)                                                               | DIMENSIONS (MM)                                                               |
| 1  | LIVING ROOM           | 7450 x 4250                                                                   | 7450 x 4250                                                                   | 7450 x 4250                                                                   | 7450 x 4250                                                                   |
| 2  | DINING ROOM           | 5900 x 5350                                                                   | 5900 x 5500                                                                   | 5900 x 5650                                                                   | 5900 x 5850                                                                   |
| 3  | KITCHEN               | 4700 x 6050                                                                   | 4700 x 6200                                                                   | 4700 x 6400                                                                   | 4700 x 6600                                                                   |
| 4  | MASTER BEDROOM        | 4200 x 5850                                                                   | 4200 x 6000                                                                   | 4200 x 6200                                                                   | 4200 x 6400                                                                   |
| 4A | M. BEDROOM BATHROOM   | 3700 x 4100                                                                   | 3700 x 4100                                                                   | 3700 x 4100                                                                   | 3700 x 4100                                                                   |
| 5  | BEDROOM - 01          | 4050 x 3850                                                                   | 4050 x 4000                                                                   | 4050 x 4200                                                                   | 4050 x 4400                                                                   |
| 5A | BEDROOM - 01 BATHROOM | 2250 x 2350                                                                   | 2250×2350                                                                     | 2250 x 2350                                                                   | 2250 x 2350                                                                   |
| 6  | BEDROOM - 02          | 3750 x 3700                                                                   | 3750 x 3850                                                                   | 3750 x 4050                                                                   | 3750 x 4250                                                                   |
| 6A | BEDROOM - 02 BATHROOM | 2300 x 2350                                                                   | 2300 x 2350                                                                   | 2300 x 2350                                                                   | 2300 x 2350                                                                   |
|    |                       |                                                                               |                                                                               |                                                                               |                                                                               |