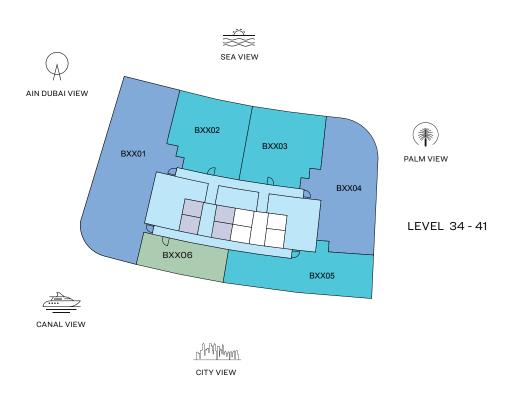

# FLOOR AND UNIT PLAN LAYOUTS

#### FLOOR PLAN LAYOUT

#### **TOWER B**

#### **VIEWS**

Blue waters, Ain Dubai, Palm Jumeirah, Harbour, Skydive, Marina, Marina Skyline, Sea, JBR Beach B3401, B3501, B3601, B3701, B3801, B3901, B4001, B4101,

#### **VIEWS**

Palm Jumeirah, Harbour, Sea B3404, B3504, B3604, B3704, B3804, B3904, B4004, B4104,

TYPE B (with powder room + balcony)

|    |                       | UNIT NO. B3404<br>SUITE = 2,167.53 SQ.FT.<br>BALCONY = 186.86 SQ.FT.<br>TOTAL = 2,354.39 SQ.FT. | UNIT NO. B3504<br>SUITE = 2,172.37 SQ.FT.<br>BALCONY = 188.05 SQ.FT.<br>TOTAL = 2,360.42 SQ.FT. | UNIT NO. B3604<br>SUITE = 2,178.72 SQ.FT.<br>BALCONY = 189.34 SQ.FT.<br>TOTAL = 2,368.06 SQ.FT. | UNIT NO. B3704<br>SUITE = 2,185.50 SQ.FT.<br>BALCONY = 190.20 SQ.FT.<br>TOTAL = 2,375.70 SQ.FT. |
|----|-----------------------|-------------------------------------------------------------------------------------------------|-------------------------------------------------------------------------------------------------|-------------------------------------------------------------------------------------------------|-------------------------------------------------------------------------------------------------|
|    | DESCRIPTION           | DIMENSIONS (MM)                                                                                 | DIMENSIONS (MM)                                                                                 | DIMENSIONS (MM)                                                                                 | DIMENSIONS (MM)                                                                                 |
| 1  | LIVING ROOM           | 7300X4300                                                                                       | 7300X4300                                                                                       | 7350X4300                                                                                       | 7350X4300                                                                                       |
| 2  | DINING ROOM           | 3600X4600                                                                                       | 3600X4600                                                                                       | 3600X4650                                                                                       | 3600X4650                                                                                       |
| 3  | KITCHEN               | 2700X4100                                                                                       | 2700X4100                                                                                       | 2700X4150                                                                                       | 2700X4200                                                                                       |
| 4  | MASTER BEDROOM        | 4050X4050                                                                                       | 4050X4050                                                                                       | 4050X4100                                                                                       | 4050X4100                                                                                       |
| 4A | M. BEDROOM BATHROOM   | 2750X2700                                                                                       | 2750X2700                                                                                       | 2750X2700                                                                                       | 2750X2700                                                                                       |
| 5  | BEDROOM - 01          | 3700X3950                                                                                       | 3700X3950                                                                                       | 3700X4000                                                                                       | 3700X4000                                                                                       |
| 5A | BEDROOM - 01 BATHROOM | 3000X2650                                                                                       | 3000X2650                                                                                       | 3000X2650                                                                                       | 3000X2650                                                                                       |
| 6  | BEDROOM - 02          | 4100X4050                                                                                       | 4100X4050                                                                                       | 4100X4100                                                                                       | 4100X4150                                                                                       |
| 6A | BEDROOM - 02 BATHROOM | 2800X2600                                                                                       | 2800X2600                                                                                       | 2800X2600                                                                                       | 2800X2600                                                                                       |

#### Marina Skyline, Marina

B3405, B3505, B3605, B3705, B3805, B3905, B4005, B4105,