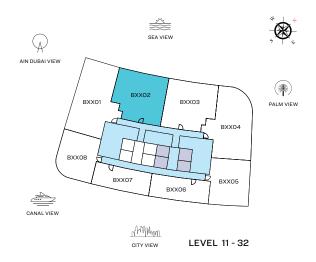

BURJ AL ARAB Location Map ATLANTIS ADVENTURE MONORAIL STATION PALM JUMEIRAH AL SUFOUH NAKHEEL MALL A MASHREQ METRO STATION 1 AL ITTIHAD PARK
MONORAIL STATION AL SUFOUH TRAM STATION KNOWLEDGE PARK TRAM STATION DUBAL INTERNET CITY METRO STATION 2 PALM GATEWAY P DUBAI INTERNET CITY TRAM STATION MINA SEYAHI TRAM STATION THE GREENS MARINA TOWERS TRAM STATION SKY DIVE DUBAL ALKHAIL METRO STATION SOBHA SEAHAVEN EMIRATES HILLS 2 JEBEL ALI RACECOURSE DUBAI DUBAI MARINA TRAM STATION MARINA BLUE WATERS ISLAND MARINA MALL TRAM STATION JBR 2 TRAM STATION

> DMCC METRO STATION

MEADOWS 2

EMIRATES HILLS

Site Plan