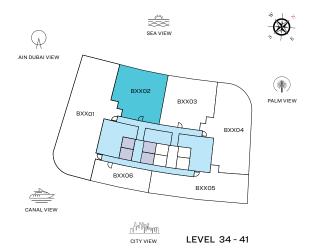

#### VIEWS

Palm Jumeirah, Harbour, Sea B3402, B3502, B3602, B3702, B3802, B3902, B4002, B4102