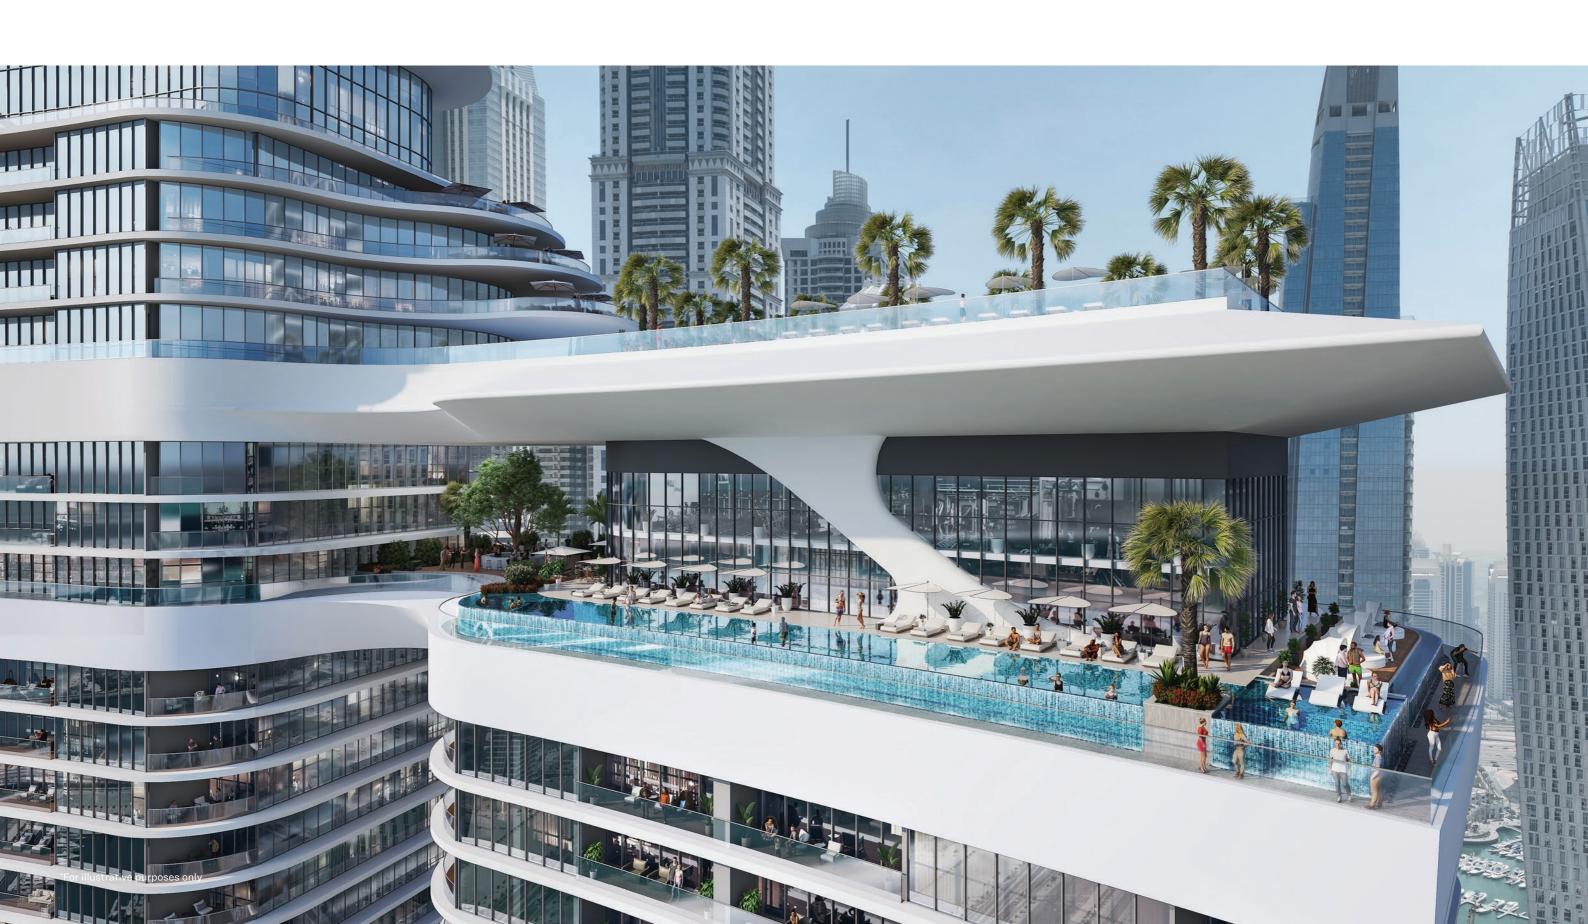

At SeaHaven Tower B, your every desire is met with effortless grace. Extravagance knows no bounds, and every whim is catered to.

Surrender to blissful rejuvenation. Let your senses be tantalized. Here over-the-top indulgences are not luxuries but the essence.

# Indoor and Outdoor Amenities

Health club with Sauna & Steam Changing Room

Indoor Gym

# Indoor Cinema

Indoor Game Room Serviced Club Lounge

# Pool Deck

Infinity edge leisure pool facing harbor with kid's pool

Yoga Zone / Meditation Zone

Day Bed

Outdoor Gym

Outdoor Cinema

Family Zone with Barbeque Area

Outdoor Kids' Play Area