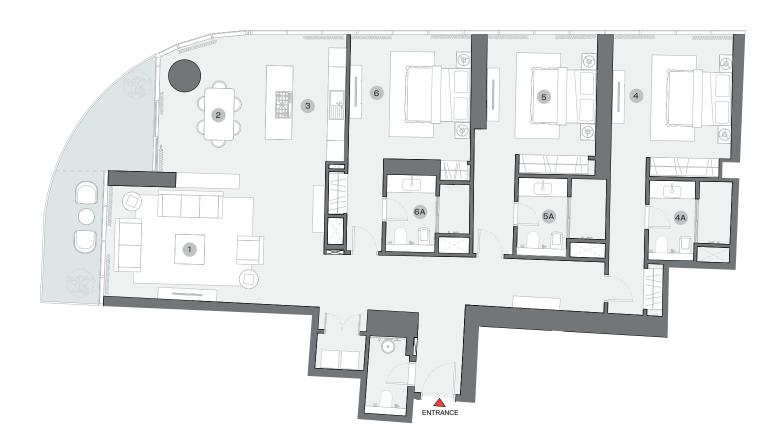

#### TYPE A (with powder room + maid room)

|    |                       | UNIT NO. B3401<br>SUITE = 2,918.10 SQ.FT.<br>BALCONY = 388.68 SQ.FT.<br>TOTAL = 3,306.78 SQ.FT. | UNIT NO. B3501<br>SUITE = 2,969.98 SQ.FT.<br>BALCONY = 395.68 SQ.FT.<br>TOTAL = 3,365.66 SQ.FT. | UNIT NO. B3601<br>SUITE = 3,006.25 SQ.FT.<br>BALCONY = 401.06 SQ.FT.<br>TOTAL = 3,407.31 SQ.FT. | UNIT NO. B3701<br>SUITE = 3,049.20 SQ.FT.<br>BALCONY = 416.56 SQ.FT.<br>TOTAL = 3,465.76 SQ.FT. |
|----|-----------------------|-------------------------------------------------------------------------------------------------|-------------------------------------------------------------------------------------------------|-------------------------------------------------------------------------------------------------|-------------------------------------------------------------------------------------------------|
|    | DESCRIPTION           | DIMENSIONS (MM)                                                                                 | DIMENSIONS (MM)                                                                                 | DIMENSIONS (MM)                                                                                 | DIMENSIONS (MM)                                                                                 |
| 1  | LIVING ROOM           | 7450 x 4250                                                                                     | 7450 x 4250                                                                                     | 7450 x 4250                                                                                     | 7450 x 4250                                                                                     |
| 2  | DINING ROOM           | 5900 x 4750                                                                                     | 5900 x 4850                                                                                     | 5900 x 5000                                                                                     | 5900 x 5200                                                                                     |
| 3  | KITCHEN               | 4700 x 5400                                                                                     | 4700 x 5600                                                                                     | 4700 x 5750                                                                                     | 4700 x 5900                                                                                     |
| 4  | MASTER BEDROOM        | 4200 x 5100                                                                                     | 4200 x 5350                                                                                     | 4200 x 5550                                                                                     | 4200×5700                                                                                       |
| 4A | M. BEDROOM BATHROOM   | 3700 x 4100                                                                                     | 3700 x 4100                                                                                     | 3700 x 4100                                                                                     | 3700 x 4100                                                                                     |
| 5  | BEDROOM - 01          | 4050 x 3400                                                                                     | 4050 x 3500                                                                                     | 4050 x 3500                                                                                     | 4050 x 3700                                                                                     |
| 5A | BEDROOM - 01 BATHROOM | 2250 x 2100                                                                                     | 2250 x 2200                                                                                     | 2250 x 2350                                                                                     | 2250 x 2350                                                                                     |
| 6  | BEDROOM - 02          | 3750 x 3300                                                                                     | 3750 x 3500                                                                                     | 3750 x 3500                                                                                     | 3750 x 3550                                                                                     |
| 6A | BEDROOM - 02 BATHROOM | 2300 x 2050                                                                                     | 2300 x 2050                                                                                     | 2300 x 2250                                                                                     | 2300 x 2350                                                                                     |

|    |                       | UNIT NO. B3801                                                                | UNIT NO. B3901                                                                | UNIT NO. B4001                                                                | UNIT NO. B4101                                                                |
|----|-----------------------|-------------------------------------------------------------------------------|-------------------------------------------------------------------------------|-------------------------------------------------------------------------------|-------------------------------------------------------------------------------|
|    |                       | SUITE = 3,090.96 SQ.FT.<br>BALCONY = 419.15 SQ.FT.<br>TOTAL = 3,510.11 SQ.FT. | SUITE = 3,135.20 SQ.FT.<br>BALCONY = 436.37 SQ.FT.<br>TOTAL = 3,571.57 SQ.FT. | SUITE = 3,178.15 SQ.FT.<br>BALCONY = 438.63 SQ.FT.<br>TOTAL = 3,616.78 SQ.FT. | SUITE = 3,233.05 SQ.FT.<br>BALCONY = 451.55 SQ.FT.<br>TOTAL = 3,684.60 SQ.FT. |
|    | DESCRIPTION           | DIMENSIONS (MM)                                                               | DIMENSIONS (MM)                                                               | DIMENSIONS (MM)                                                               | DIMENSIONS (MM)                                                               |
| 1  | LIVING ROOM           | 7450 x 4250                                                                   | 7450 x 4250                                                                   | 7450 x 4250                                                                   | 7450 x 4250                                                                   |
| 2  | DINING ROOM           | 5900 x 5350                                                                   | 5900 x 5500                                                                   | 5900 x 5650                                                                   | 5900 x 5850                                                                   |
| 3  | KITCHEN               | 4700 x 6050                                                                   | 4700 x 6200                                                                   | 4700 x 6400                                                                   | 4700 x 6600                                                                   |
| 4  | MASTER BEDROOM        | 4200 x 5850                                                                   | 4200 x 6000                                                                   | 4200 x 6200                                                                   | 4200 x 6400                                                                   |
| 4A | M. BEDROOM BATHROOM   | 3700 x 4100                                                                   | 3700 x 4100                                                                   | 3700 x 4100                                                                   | 3700 x 4100                                                                   |
| 5  | BEDROOM - 01          | 4050 x 3850                                                                   | 4050 x 4000                                                                   | 4050 x 4200                                                                   | 4050 x 4400                                                                   |
| 5A | BEDROOM - 01 BATHROOM | 2250 x 2350                                                                   | 2250×2350                                                                     | 2250 x 2350                                                                   | 2250 x 2350                                                                   |
| 6  | BEDROOM - 02          | 3750 x 3700                                                                   | 3750 x 3850                                                                   | 3750 x 4050                                                                   | 3750 x 4250                                                                   |
| 6A | BEDROOM - 02 BATHROOM | 2300 x 2350                                                                   | 2300 x 2350                                                                   | 2300 x 2350                                                                   | 2300 x 2350                                                                   |
|    |                       |                                                                               |                                                                               |                                                                               |                                                                               |