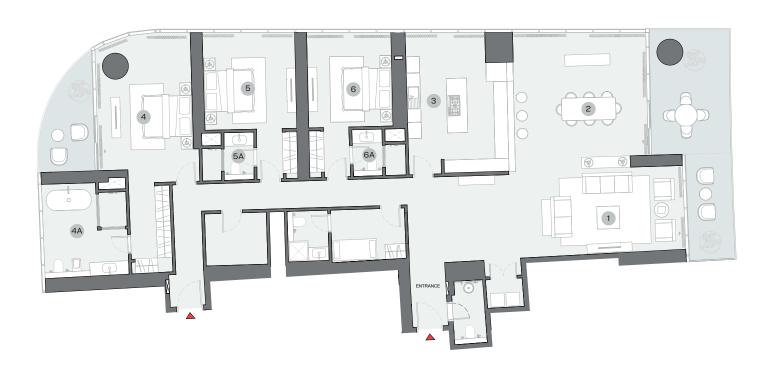

#### TYPE A (with powder room + maid room)

|    |                       | UNIT NO. B3401<br>SUITE = 2,918.10 SQ.FT.<br>BALCONY = 388.68 SQ.FT.<br>TOTAL = 3,306.78 SQ.FT. | UNIT NO. B3501<br>SUITE = 2,969.98 SQ.FT.<br>BALCONY = 395.68 SQ.FT.<br>TOTAL = 3,365.66 SQ.FT. | UNIT NO. B3601<br>SUITE = 3,006.25 SQ.FT.<br>BALCONY = 401.06 SQ.FT.<br>TOTAL = 3,407.31 SQ.FT. | UNIT NO. B3701<br>SUITE = 3,049.20 SQ.FT.<br>BALCONY = 416.56 SQ.FT.<br>TOTAL = 3,465.76 SQ.FT. |
|----|-----------------------|-------------------------------------------------------------------------------------------------|-------------------------------------------------------------------------------------------------|-------------------------------------------------------------------------------------------------|-------------------------------------------------------------------------------------------------|
|    | DESCRIPTION           | DIMENSIONS (MM)                                                                                 | DIMENSIONS (MM)                                                                                 | DIMENSIONS (MM)                                                                                 | DIMENSIONS (MM)                                                                                 |
| 1  | LIVING ROOM           | 7450 x 4250                                                                                     | 7450 x 4250                                                                                     | 7450 x 4250                                                                                     | 7450 x 4250                                                                                     |
| 2  | DINING ROOM           | 5900 x 4750                                                                                     | 5900 x 4850                                                                                     | 5900 x 5000                                                                                     | 5900 x 5200                                                                                     |
| 3  | KITCHEN               | 4700 x 5400                                                                                     | 4700 x 5600                                                                                     | 4700 x 5750                                                                                     | 4700 x 5900                                                                                     |
| 4  | MASTER BEDROOM        | 4200 x 5100                                                                                     | 4200 x 5350                                                                                     | 4200 x 5550                                                                                     | 4200×5700                                                                                       |
| 4A | M. BEDROOM BATHROOM   | 3700 x 4100                                                                                     | 3700 x 4100                                                                                     | 3700 x 4100                                                                                     | 3700 x 4100                                                                                     |
| 5  | BEDROOM - 01          | 4050 x 3400                                                                                     | 4050 x 3500                                                                                     | 4050 x 3500                                                                                     | 4050 x 3700                                                                                     |
| 5A | BEDROOM - 01 BATHROOM | 2250 x 2100                                                                                     | 2250 x 2200                                                                                     | 2250 x 2350                                                                                     | 2250 x 2350                                                                                     |
| 6  | BEDROOM - 02          | 3750 x 3300                                                                                     | 3750 x 3500                                                                                     | 3750 x 3500                                                                                     | 3750 x 3550                                                                                     |
| 6A | BEDROOM - 02 BATHROOM | 2300 x 2050                                                                                     | 2300 x 2050                                                                                     | 2300 x 2250                                                                                     | 2300 x 2350                                                                                     |

|    |                       | UNIT NO. B3801                                                                | UNIT NO. B3901                                                                | UNIT NO. B4001                                                                | UNIT NO. B4101                                                                |
|----|-----------------------|-------------------------------------------------------------------------------|-------------------------------------------------------------------------------|-------------------------------------------------------------------------------|-------------------------------------------------------------------------------|
|    |                       | SUITE = 3,090.96 SQ.FT.<br>BALCONY = 419.15 SQ.FT.<br>TOTAL = 3,510.11 SQ.FT. | SUITE = 3,135.20 SQ.FT.<br>BALCONY = 436.37 SQ.FT.<br>TOTAL = 3,571.57 SQ.FT. | SUITE = 3,178.15 SQ.FT.<br>BALCONY = 438.63 SQ.FT.<br>TOTAL = 3,616.78 SQ.FT. | SUITE = 3,233.05 SQ.FT.<br>BALCONY = 451.55 SQ.FT.<br>TOTAL = 3,684.60 SQ.FT. |
|    | DESCRIPTION           | DIMENSIONS (MM)                                                               | DIMENSIONS (MM)                                                               | DIMENSIONS (MM)                                                               | DIMENSIONS (MM)                                                               |
| 1  | LIVING ROOM           | 7450 x 4250                                                                   | 7450 x 4250                                                                   | 7450 x 4250                                                                   | 7450 x 4250                                                                   |
| 2  | DINING ROOM           | 5900 x 5350                                                                   | 5900 x 5500                                                                   | 5900 x 5650                                                                   | 5900 x 5850                                                                   |
| 3  | KITCHEN               | 4700 x 6050                                                                   | 4700 x 6200                                                                   | 4700 x 6400                                                                   | 4700 x 6600                                                                   |
| 4  | MASTER BEDROOM        | 4200 x 5850                                                                   | 4200 x 6000                                                                   | 4200 x 6200                                                                   | 4200 x 6400                                                                   |
| 4A | M. BEDROOM BATHROOM   | 3700 x 4100                                                                   | 3700 x 4100                                                                   | 3700 x 4100                                                                   | 3700 x 4100                                                                   |
| 5  | BEDROOM - 01          | 4050 x 3850                                                                   | 4050 x 4000                                                                   | 4050 x 4200                                                                   | 4050 x 4400                                                                   |
| 5A | BEDROOM - 01 BATHROOM | 2250 x 2350                                                                   | 2250×2350                                                                     | 2250 x 2350                                                                   | 2250 x 2350                                                                   |
| 6  | BEDROOM - 02          | 3750 x 3700                                                                   | 3750 x 3850                                                                   | 3750 x 4050                                                                   | 3750 x 4250                                                                   |
| 6A | BEDROOM - 02 BATHROOM | 2300 x 2350                                                                   | 2300 x 2350                                                                   | 2300 x 2350                                                                   | 2300 x 2350                                                                   |
|    |                       |                                                                               |                                                                               |                                                                               |                                                                               |