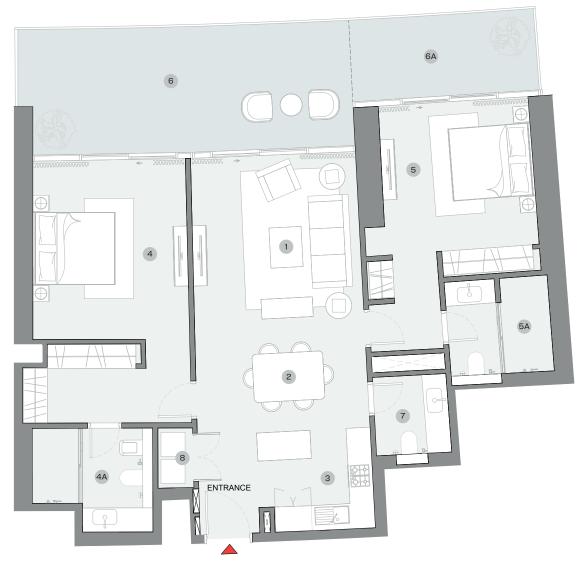

#### TYPE A (with powder room + maid room)

|    |                       | UNIT NO. B3401<br>SUITE = 2,918.10 SQ.FT.<br>BALCONY = 388.68 SQ.FT.<br>TOTAL = 3,306.78 SQ.FT. | UNIT NO. B3501<br>SUITE = 2,969.98 SQ.FT.<br>BALCONY = 395.68 SQ.FT.<br>TOTAL = 3,365.66 SQ.FT. | UNIT NO. B3601<br>SUITE = 3,006.25 SQ.FT.<br>BALCONY = 401.06 SQ.FT.<br>TOTAL = 3,407.31 SQ.FT. | UNIT NO. B3701<br>SUITE = 3,049.20 SQ.FT.<br>BALCONY = 416.56 SQ.FT.<br>TOTAL = 3,465.76 SQ.FT. |
|----|-----------------------|-------------------------------------------------------------------------------------------------|-------------------------------------------------------------------------------------------------|-------------------------------------------------------------------------------------------------|-------------------------------------------------------------------------------------------------|
|    | DESCRIPTION           | DIMENSIONS (MM)                                                                                 | DIMENSIONS (MM)                                                                                 | DIMENSIONS (MM)                                                                                 | DIMENSIONS (MM)                                                                                 |
| 1  | LIVING ROOM           | 7450 x 4250                                                                                     | 7450 x 4250                                                                                     | 7450 x 4250                                                                                     | 7450 x 4250                                                                                     |
| 2  | DINING ROOM           | 5900 x 4750                                                                                     | 5900 x 4850                                                                                     | 5900 x 5000                                                                                     | 5900 x 5200                                                                                     |
| 3  | KITCHEN               | 4700 x 5400                                                                                     | 4700 x 5600                                                                                     | 4700 x 5750                                                                                     | 4700 x 5900                                                                                     |
| 4  | MASTER BEDROOM        | 4200 x 5100                                                                                     | 4200 x 5350                                                                                     | 4200 x 5550                                                                                     | 4200×5700                                                                                       |
| 4A | M. BEDROOM BATHROOM   | 3700 x 4100                                                                                     | 3700 x 4100                                                                                     | 3700 x 4100                                                                                     | 3700 x 4100                                                                                     |
| 5  | BEDROOM - 01          | 4050 x 3400                                                                                     | 4050 x 3500                                                                                     | 4050 x 3500                                                                                     | 4050 x 3700                                                                                     |
| 5A | BEDROOM - 01 BATHROOM | 2250 x 2100                                                                                     | 2250 x 2200                                                                                     | 2250 x 2350                                                                                     | 2250 x 2350                                                                                     |
| 6  | BEDROOM - 02          | 3750 x 3300                                                                                     | 3750 x 3500                                                                                     | 3750 x 3500                                                                                     | 3750 x 3550                                                                                     |
| 6A | BEDROOM - 02 BATHROOM | 2300 x 2050                                                                                     | 2300 x 2050                                                                                     | 2300 x 2250                                                                                     | 2300 x 2350                                                                                     |