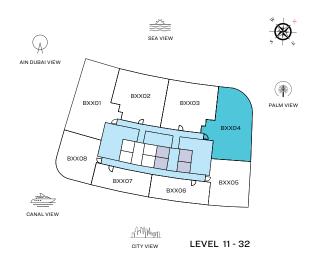

#### Marina Skyline, Marina

B3405, B3505, B3605, B3705, B3805, B3905, B4005, B4105,