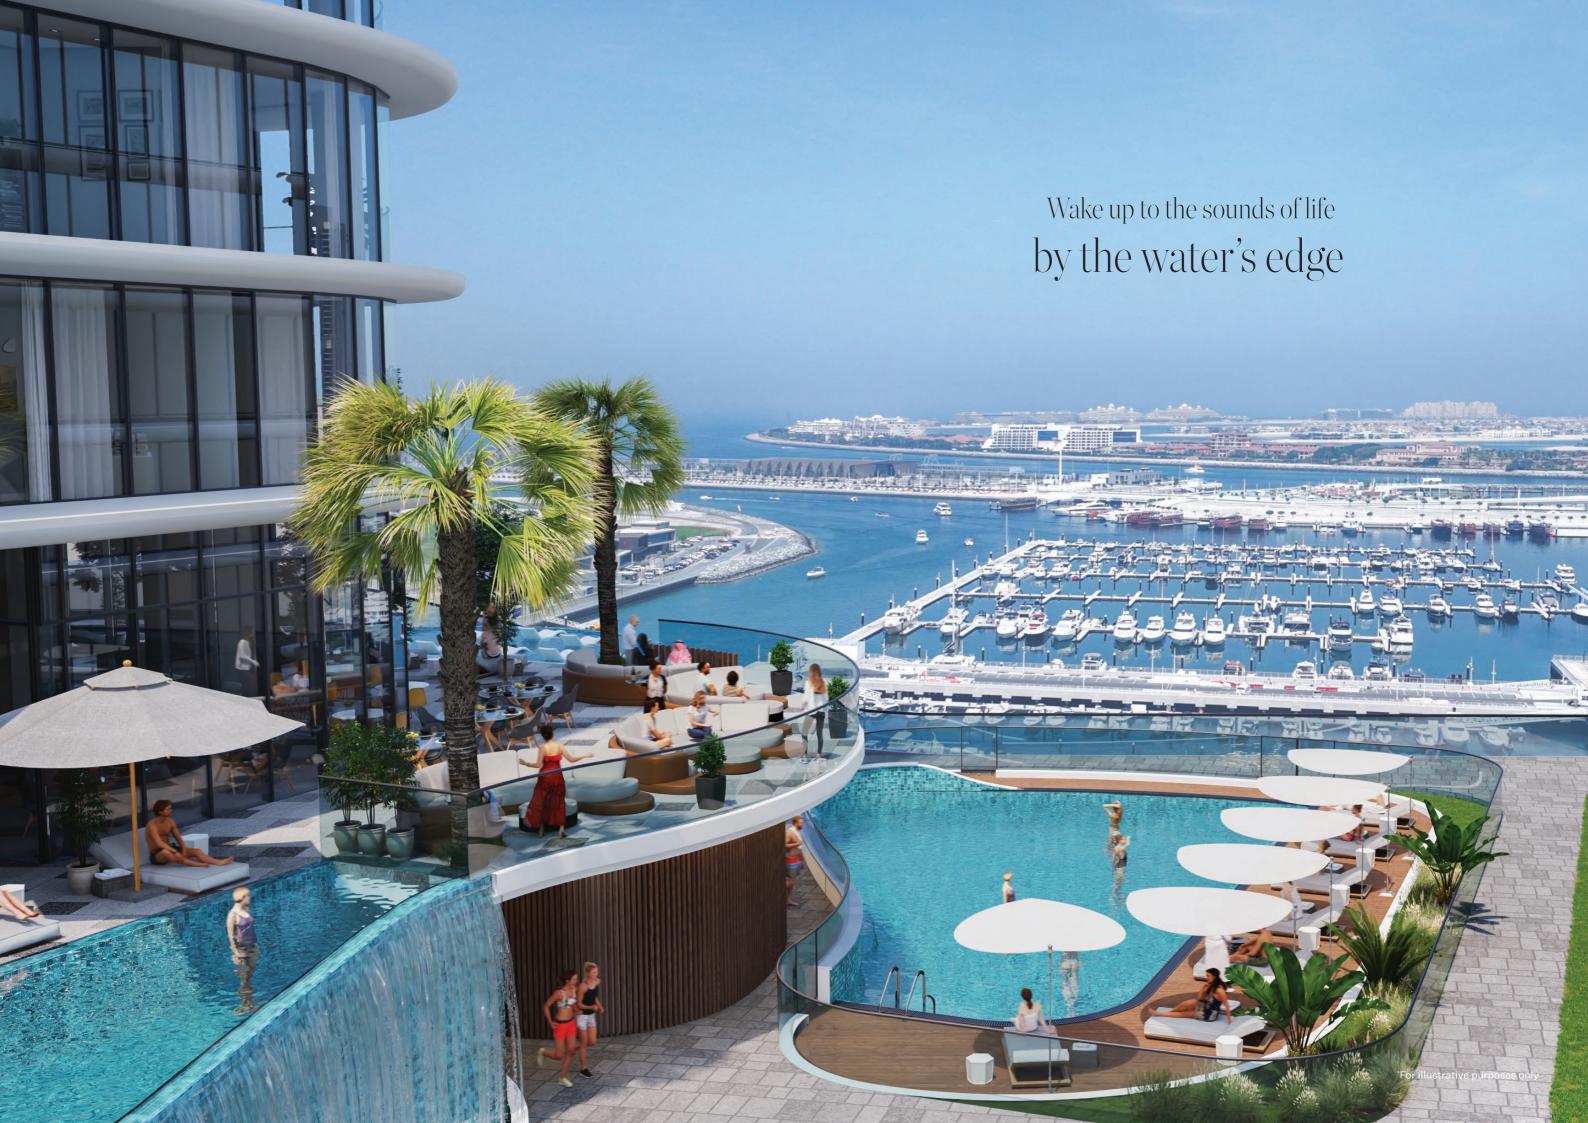

# Indoor and Outdoor Amenities

Health club with Sauna & Steam Changing Room

Indoor Gym

# Indoor Cinema

Indoor Game Room Serviced Club Lounge

# Pool Deck

Infinity edge leisure pool facing harbor with kid's pool

Yoga Zone / Meditation Zone

Day Bed

Outdoor Gym

Outdoor Cinema

Family Zone with Barbeque Area

Outdoor Kids' Play Area