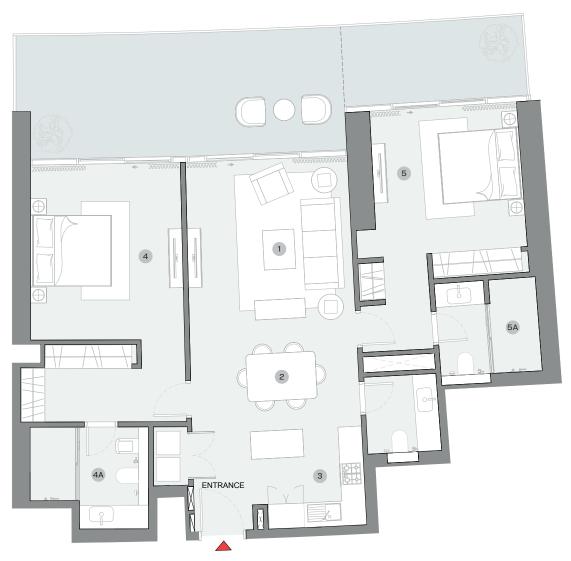

# $2\,\mathrm{BEDROOM}\,\mathrm{APARTMENT}$

TYPE A (with powder room + balcony)

|    |                       | UNIT NO. B3405                                                                | UNIT NO. B3505                                                                | UNIT NO. B3605                                                                | UNIT NO. B3705                                                                |
|----|-----------------------|-------------------------------------------------------------------------------|-------------------------------------------------------------------------------|-------------------------------------------------------------------------------|-------------------------------------------------------------------------------|
|    |                       | SUITE = 1,538.16 SQ.FT.<br>BALCONY = 227.23 SQ.FT.<br>TOTAL = 1,765.39 SQ.FT. | SUITE = 1,539.56 SQ.FT.<br>BALCONY = 227.44 SQ.FT.<br>TOTAL = 1,767.00 SQ.FT. | SUITE = 1,541.18 SQ.FT.<br>BALCONY = 227.66 SQ.FT.<br>TOTAL = 1,768.84 SQ.FT. | SUITE = 1,542.90 SQ.FT.<br>BALCONY = 229.59 SQ.FT.<br>TOTAL = 1,772.49 SQ.FT. |
|    | DESCRIPTION           | DIMENSIONS (MM)                                                               | DIMENSIONS (MM)                                                               | DIMENSIONS (MM)                                                               | DIMENSIONS (MM)                                                               |
| 1  | LIVING ROOM           | 5350X4550                                                                     | 5400X4550                                                                     | 5400X4550                                                                     | 5400X4550                                                                     |
| 2  | DINING ROOM           | 3300X3650                                                                     | 3350X3650                                                                     | 3350X3650                                                                     | 3350X3650                                                                     |
| 3  | KITCHEN               | 3850X3300                                                                     | 3850X3300                                                                     | 3850X3300                                                                     | 3850X3300                                                                     |
| 4  | MASTER BEDROOM        | 4750X3200                                                                     | 4750X3200                                                                     | 4750X3200                                                                     | 4750X3200                                                                     |
| 4A | M. BEDROOM BATHROOM   | 3400X1800                                                                     | 3400X1800                                                                     | 3400X1800                                                                     | 3400X1800                                                                     |
| 5  | BEDROOM - 01          | 4650X3450                                                                     | 4650X3450                                                                     | 4650X3450                                                                     | 4650X3450                                                                     |
| 5A | BEDROOM - 01 BATHROOM | 2850x2200                                                                     | 2850x2200                                                                     | 2850x2200                                                                     | 2850x2200                                                                     |