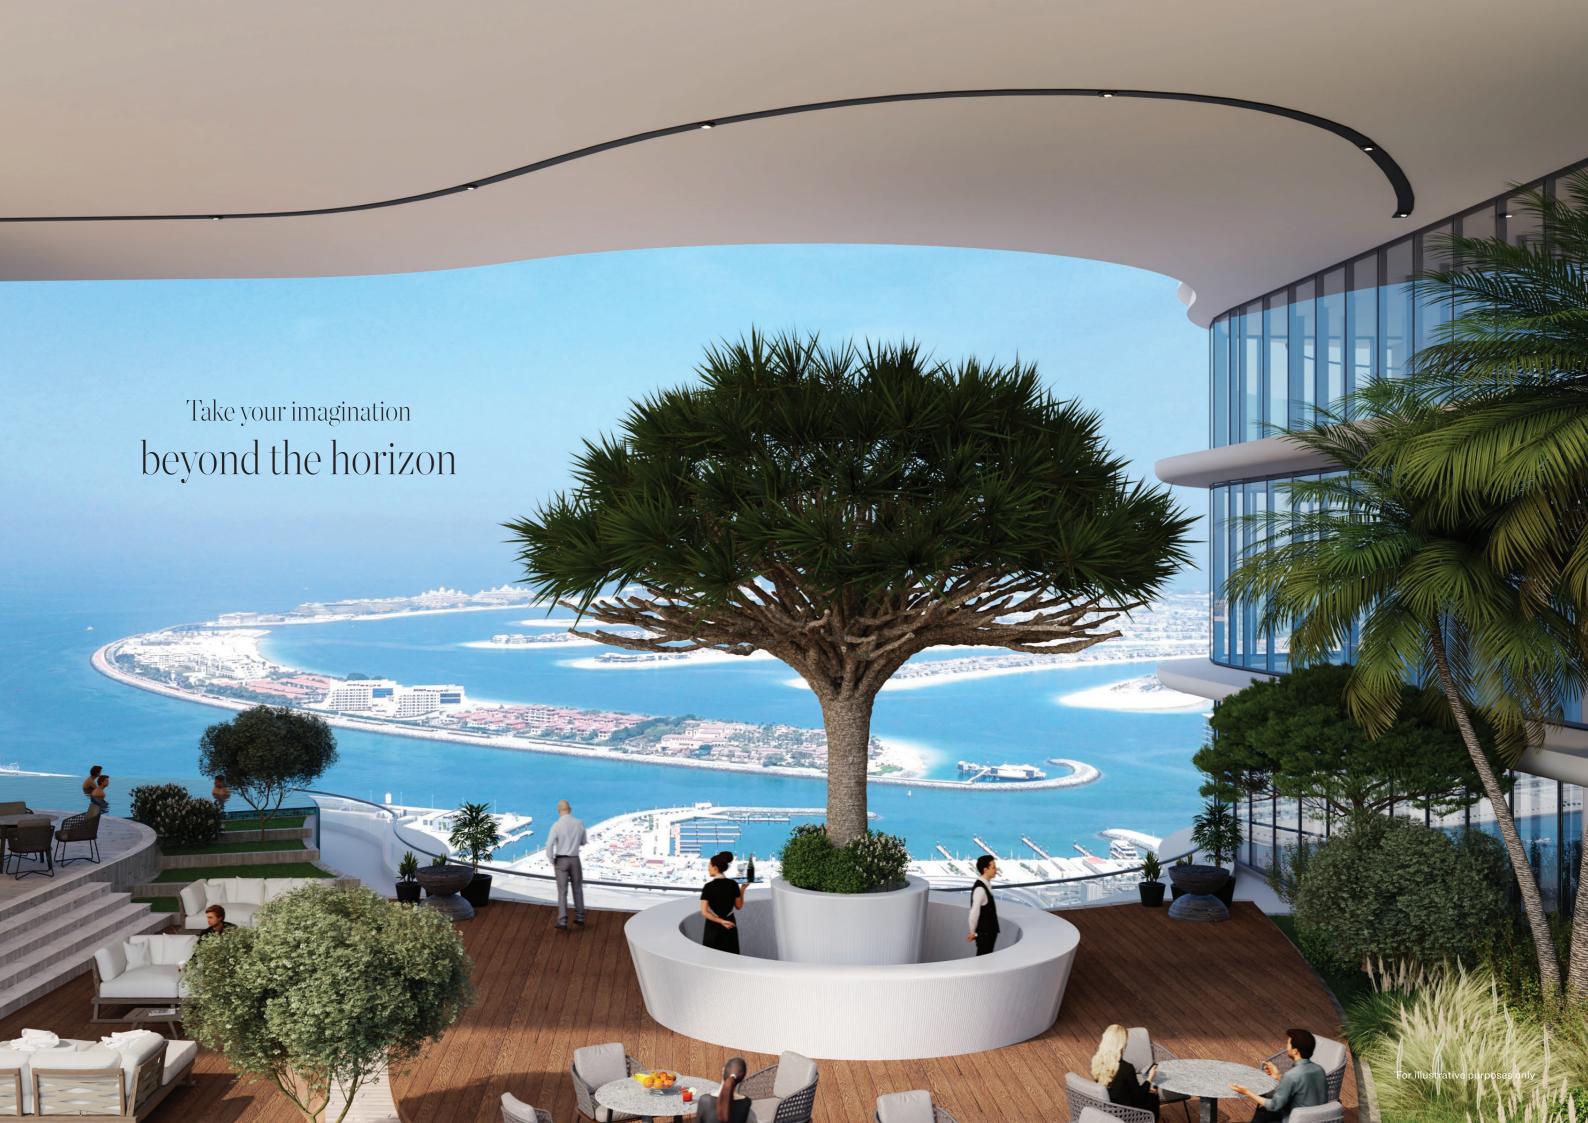

Every element is designed for timeless elegance - sumptuous furnishings, custom millwork, and handcrafted cabinetry makes the difference between ordinary and extraordinary living.

Where Amenities become essentials

At SeaHaven Tower B, your every desire is met with effortless grace. Extravagance knows no bounds, and every whim is catered to.

Surrender to blissful rejuvenation. Let your senses be tantalized. Here over-the-top indulgences are not luxuries but the essence.

# Indoor and Outdoor Amenities

Health club with Sauna & Steam Changing Room

Indoor Gym

# Indoor Cinema

Indoor Game Room Serviced Club Lounge

# Pool Deck

Infinity edge leisure pool facing harbor with kid's pool

Yoga Zone / Meditation Zone

Day Bed

Outdoor Gym

Outdoor Cinema

Family Zone with Barbeque Area

Outdoor Kids' Play Area