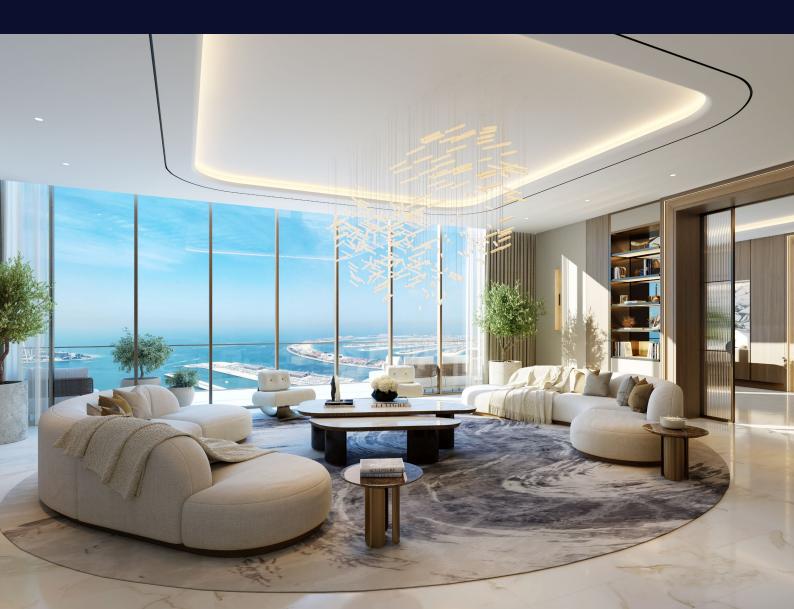

# STYLISHLY SITUATED HAVEN OF LIFE

Sobha Seahaven is a collection of luxurious residential apartments, penthouses and duplex located at the Dubai harbour. This is Sobha's sea facing project offering its residents an elevated lifestyle with mesmerising sculpture amidst Dubai's Sea and cityscapes.

#### SeaHaven Apartment Unit comprise of;

Sky Edition Penthouse &

An assortment of ultra luxury 1-to-4-bedroom apartment, 5 and 6 Bedroom penthouses and duplex with contemporary façade which enhances natural light and ventilation. This collection with podium amenities is a cut above the rest.

# An assortment Ultra-modern unit facing the waterfront and city view designed to offer breathtaking views that mesmerise the senses.

With only eight units per floor, each design provides the ultimate living standards possible to man. Every detail is expertly crafted to ensure elegance and sophistication at every turn.

## UNIT COMPOSITION

Plush 3- and 4-bedroom apartment homes with panoramic ocean views from your own private balcony, with exquisite interiors which allow you to indulge in the tantalising waterfront lifestyle. These units enjoy podium and sky amenities

# Sobha SeaHaven Penthouses and Duplex

These exclusive penthouses with 5metre Floor to floor height, floor to ceiling façade and open- concept layouts, private pool available in all units except 5BR Penthouse private terraces, and entertainment areas