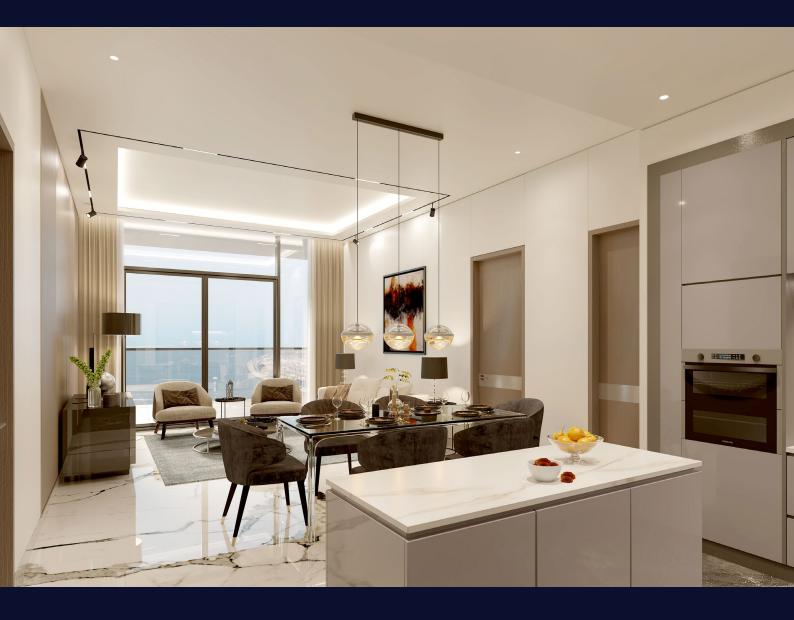

# An assortment Ultra-modern unit facing the waterfront and city view designed to offer breathtaking views that mesmerise the senses.

With only eight units per floor, each design provides the ultimate living standards possible to man. Every detail is expertly crafted to ensure elegance and sophistication at every turn.

## FINISHES

- Floor: Large format Porcelain tiles in the main living spaces.
- Wall: Acrylic Emulsion paint on Unit walls with flushed skirting.
- Porcelain tile on washroom walls