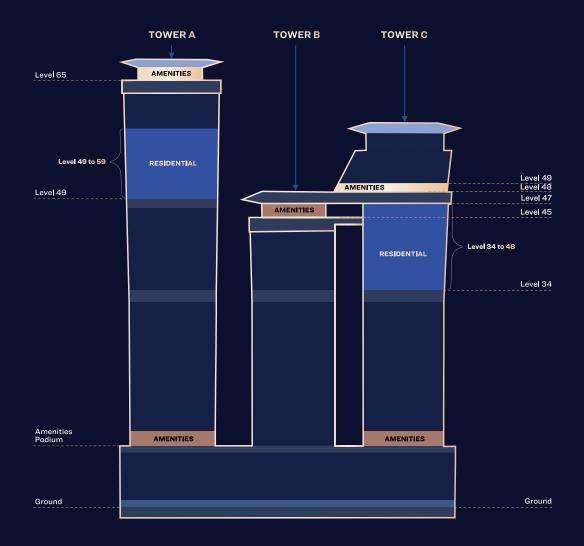

#### Towers and Unit Configurations (comprehensively)

| Apartments | Height<br>(Metres) | Total No.<br>of Units | 1-6 Bedrooms<br>Surface Area Range | Amenities<br>Accessibility |
|------------|--------------------|-----------------------|------------------------------------|----------------------------|
| Tower A    | 270                | 327                   | 860.68 sqft - 19,871 sqft          | Podium levels              |
| Tower B    | 195.5              | 245                   | 840.77 sqft – 3749.07 sqft         | Level 45                   |
| Tower C    | 228                | 199                   | 851.21 sqft – 24,398 sqft          | Podium levels              |

#### Sobha SeaHaven Contemporary 1 to 3 Bedroom Apartments

| Tower | Unit Level                          | Amenities Access Levels |
|-------|-------------------------------------|-------------------------|
| A     | 11 <sup>th</sup> - 47 <sup>th</sup> | Podium levels           |
| В     | 9 <sup>th</sup> - 42 <sup>th</sup>  | 45                      |
| С     | 11 <sup>th</sup> - 32 <sup>th</sup> | Podium levels           |

# The inbuild amenities are scattered throughout the three towers and are accessible to residents in the following sequence

| Levels          | Amenity                                                                                                                                                                                            |
|-----------------|----------------------------------------------------------------------------------------------------------------------------------------------------------------------------------------------------|
| Podium<br>Ievel | Infinity & family Pools, yoga & aerobics zone, gym and health clubs (male<br>& female), children play areas with equipment (trampoline, slides), gaming<br>room, In & Outdoor cinema, club lounges |
| 45              | Children's splash areas, lounge, dining areas, entertainment counter with infinity pool, cabanas and day beds                                                                                      |
| 48              | Viewing deck, cascading & infinity water feature, Garden alley, open lawn,<br>lounge & sitting areas, pool deck with sunbeds, lounge and dining areas                                              |
| 65              | Viewing deck, cascading & infinity water feature, Garden alley, open lawn,<br>lounge & sitting areas, pool deck with sunbeds, lounge and dining areas                                              |