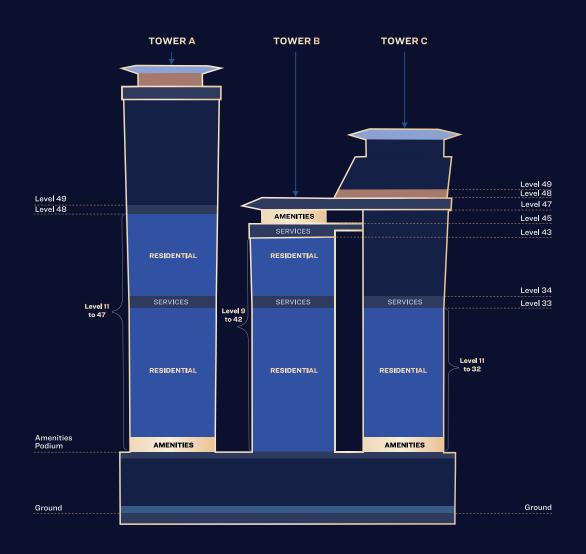

#### Towers and Unit Configurations (comprehensively)

| Apartments | Height<br>(Metres) | Total No.<br>of Units | 1-6 Bedrooms<br>Surface Area Range | Amenities<br>Accessibility |
|------------|--------------------|-----------------------|------------------------------------|----------------------------|
| Tower A    | 270                | 327                   | 860.68 sqft - 19,871 sqft          | Podium levels              |
| Tower B    | 195.5              | 245                   | 840.77 sqft – 3749.07 sqft         | Level 45                   |
| Tower C    | 228                | 199                   | 851.21 sqft – 24,398 sqft          | Podium levels              |

#### Sobha SeaHaven Contemporary 1 to 3 Bedroom Apartments

| Tower | Unit Level                          | Amenities Access Levels |
|-------|-------------------------------------|-------------------------|
| A     | 11 <sup>th</sup> - 47 <sup>th</sup> | Podium levels           |
| В     | 9 <sup>th</sup> - 42 <sup>th</sup>  | 45                      |
| С     | 11 <sup>th</sup> - 32 <sup>th</sup> | Podium levels           |