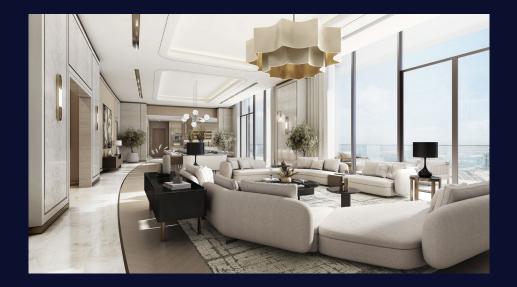

# SOBHA SEAHAVEN

DATASHEET



# STYLISHLY SITUATED HAVEN OF LIFE

Sobha Seahaven is a collection of luxurious residential apartments, penthouses and duplex located at the Dubai harbour. This is Sobha's sea facing project offering its residents an elevated lifestyle with mesmerising sculpture amidst Dubai's Sea and cityscapes.

# LOCATION PLAN





RETAIL MALL



FINE RESTAURANTS



PUBLIC BEACHES

TUMMANUT

MARINA AND HARBOUR



INTERNATIONAL CRUISE TERMINAL



THE AIN DUBAI





LEISURE AND ENTERTAINMENT



CLOSE TO TWO INTERNATIONAL AIRPORTS

STONE'S THROW AWAY FROM THE LANDMARKS OF DUBAI

# CONNECTIVITY



The three majestic towers with different configurations have every amenity within your grasp. From restaurants and entertainment venues at your doorstep.



#### UNIT DESCRIPTIONS



#### SeaHaven Apartment Unit comprise of;



Sky Edition Penthouse &



An assortment of ultra luxury 1-to-4-bedroom apartment, 5 and 6 Bedroom penthouses and duplex with contemporary façade which enhances natural light and ventilation. This collection with podium amenities is a cut above the rest.

#### Towers and Unit Configurations (comprehensively)

| Apartments | Height<br>(Metres) | Total No.<br>of Units | 1-6 Bedrooms<br>Surface Area Range | Amenities<br>Accessibility |
|------------|--------------------|-----------------------|------------------------------------|----------------------------|
| Tower A    | 270                | 327                   | 860.68 sqft - 19,871 sqft          | Podium levels              |
| Tower B    | 195.5              | 24