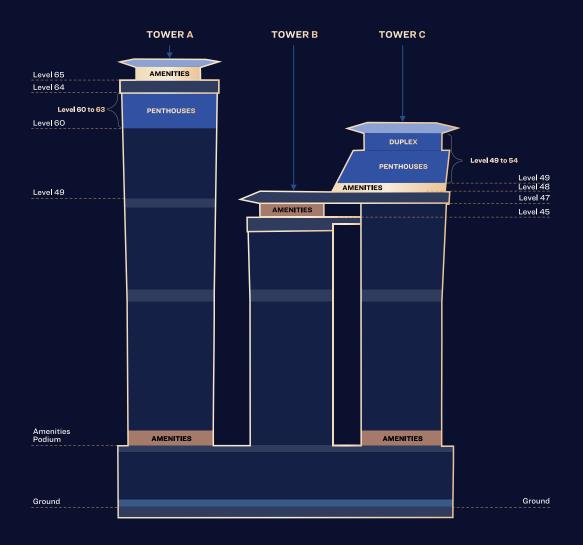

#### Sky Edition 3 to 4 Bedroom Apartments

| Tower | Levels  | Exclusive Amenities Access Levels |
|-------|---------|-----------------------------------|
| A     | 49 - 59 | 65                                |
| С     | 34 - 48 | 48                                |

### UNITS DEMARCATIONS

| Tower | Level   | Exclusive Amenities Access Levels |
|-------|---------|-----------------------------------|
| A     | 60 - 63 | 65                                |
| С     | 49 - 53 | 48                                |

# The inbuild amenities are scattered throughout the three towers and are accessible to residents in the following sequence

| Levels          | Amenity                                                                                                                                                                                            |
|-----------------|----------------------------------------------------------------------------------------------------------------------------------------------------------------------------------------------------|
| Podium<br>Ievel | Infinity & family Pools, yoga & aerobics zone, gym and health clubs (male<br>& female), children play areas with equipment (trampoline, slides), gaming<br>room, In & Outdoor cinema, club lounges |
| 45              | Children's splash areas, lounge, dining areas, entertainment counter with infinity pool, cabanas and day beds                                                                                      |
| 48              | Viewing deck, cascading & infinity water feature, Garden alley, open lawn,<br>lounge & sitting areas, pool deck with sunbeds, lounge and dining areas                                              |
| 65              | Viewing deck, cascading & infinity water feature, Garden alley, open lawn,<br>lounge & sitting areas, pool deck with sunbeds, lounge and dining areas                                              |