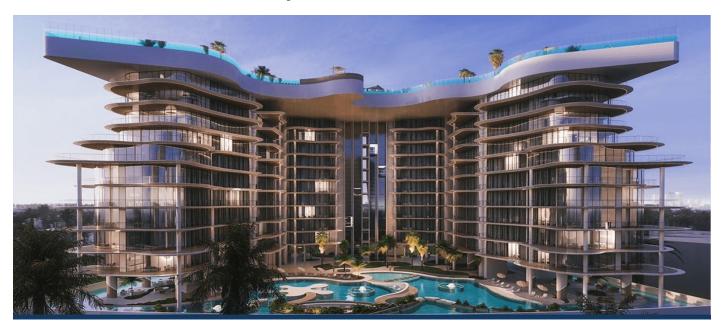

### **Manta Bay** Marjan, Ras Al Khaimah



## **Property Details**

| Project Name                   | Manta Bay | Gross Price | AED 2,200,000 |
|--------------------------------|-----------|-------------|---------------|
| Property Name                  | Manta Bay | VAT         | AED 0         |
| Property Status                | Off-Plan  | Net Price   | AED 2,200,000 |
| Anticipated Completion<br>Date | 2026 Q4   |             |               |

#### Unit Details

| Unit              | A-101       | Bedrooms           | 1 Bedroom |
|-------------------|-------------|--------------------|-----------|
| Unit Type         | Residential | Bedroom Type       | T1        |
| Total Area (Sqft) | 942         | Carpet Area (Sqft) | 698       |

# Additional Charges

| RAKM Registration Fee (A) | AED 3,000  | Title Deed (B) | AED 88,00