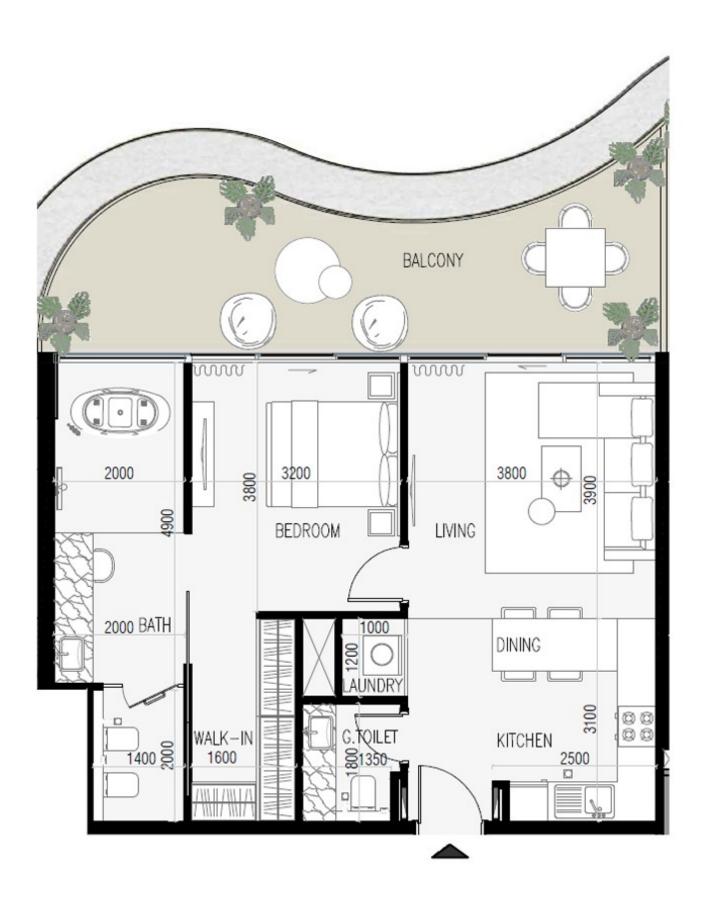

### Unit Plan (Unit 101)

#### Unit Details

| Unit              | A-101       | Bedrooms           | 1 Bedroom |
|-------------------|-------------|--------------------|-----------|
| Unit Type         | Residential | Bedroom Type       | T1        |
| Total Area (Sqft) | 942         | Carpet Area (Sqft) | 698       |