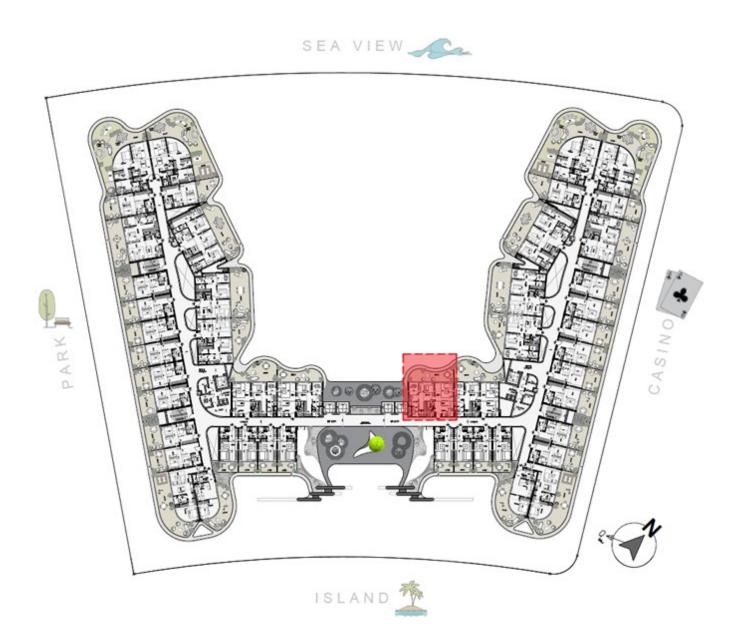

-------------|
| Booking                     | 5%      | AED 110,000 |
| Down Payment                | 15%     | AED 330,000 |
| 3 Months From Down Payment  | 5%      | AED 110,000 |
| 6 Months From Down Payment  | 5%      | AED 110,000 |
| 9 Months From Down Payment  | 5%      | AED 110,000 |
| 12 Months From Down Payment | 5%      | AED 110,000 |
| 15 Months From Down Payment | 5%      | AED 110,000 |
| 18 Months From Down Payment | 5%      | AED 110,000 |
| 21 Months From Down Payment | 5%      | AED 110,000 |
| 24 Months From Down Payment | 5%      | AED 110,000 |
| 27 Months From Down Payment | 5%      | AED 110,000 |
| 30 Months From Down Payment | 5%      | AED 110,000 |
| Handover                    | 30%     | AED 660,000 |

### Unit Plan (Unit 101)





### Floor Plan (Floor 1)