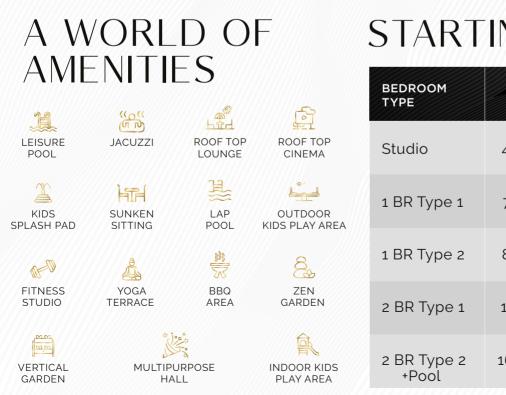

#### STARTING PRICES

| BEDROOM<br>TYPE      | SIZE<br>OF UNITS | PRICES OF UNITS<br>STARTING FROM |
|----------------------|------------------|----------------------------------|
| Studio               | 400 Sq.Ft        | AED 650K                         |
| 1 BR Type 1          | 754 Sq.Ft        | AED 950K                         |
| 1 BR Type 2          | 804 Sq.Ft        | AED 1.05M                        |
| 2 BR Type 1          | 1191 Sq.Ft       | AED 1.575M                       |
| 2 BR Type 2<br>+Pool | 1641 Sq.Ft       | AED 1.75M                        |