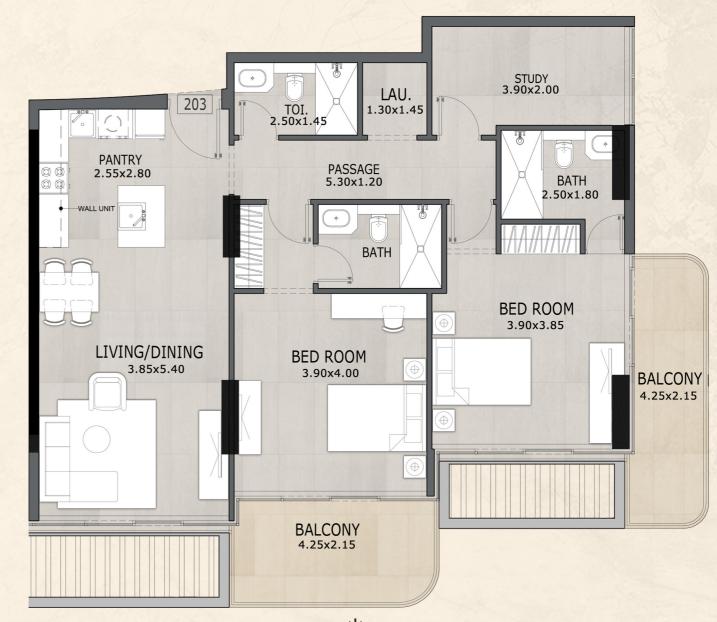

## 2 Bedrooms Type A-1

SUITE AREA : 1,061 SQ.FT

TERRACE AREA : 131 SQ. FT

TOTAL AREA : 1,192 SQ.FT

Disclaimer:

floareá

## 2 Bedrooms Type A-2

SUITE AREA : 1,061 SQ.FT

TERRACE AREA : 92 SQ. FT

TOTAL AREA : 1,153 SQ.FT

Disclaimer:

floareá

#### 2 Bedrooms Type B

SUITE AREA : 1,131 SQ.FT

TERRACE AREA : 183 SQ. FT

TOTAL AREA : 1,314 SQ.FT

\*

Disclaimer:

floareá

Unit Layout

## 2 Bedrooms Type C

SUITE AREA : 1,140 SQ.FT

TERRACE AREA : 154 SQ. FT

TOTAL AREA : 1,294 SQ.FT

\*

Disclaimer:

floareá

## 2 Bedrooms Type D

SUITE AREA : 1,131 SQ.FT

TERRACE AREA : 256 SQ. FT

TOTAL AREA : 1,387 SQ.FT

Disclaimer:

floareá

Unit Layout