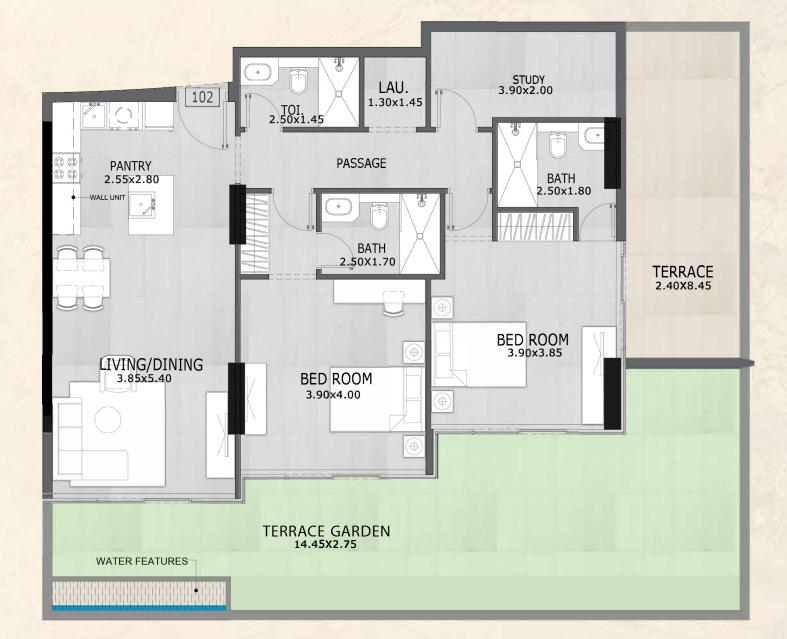

#### 2 Bedroom Terrace Garden

| SUITE AREA  | ÷  | 1122 | SQ.FT  |  |
|-------------|----|------|--------|--|
| TERRACE ARE | 4: | 747  | SQ. FT |  |
| TOTAL AREA  | 12 | 1869 | SO.FT  |  |

\*

Disclaimer: