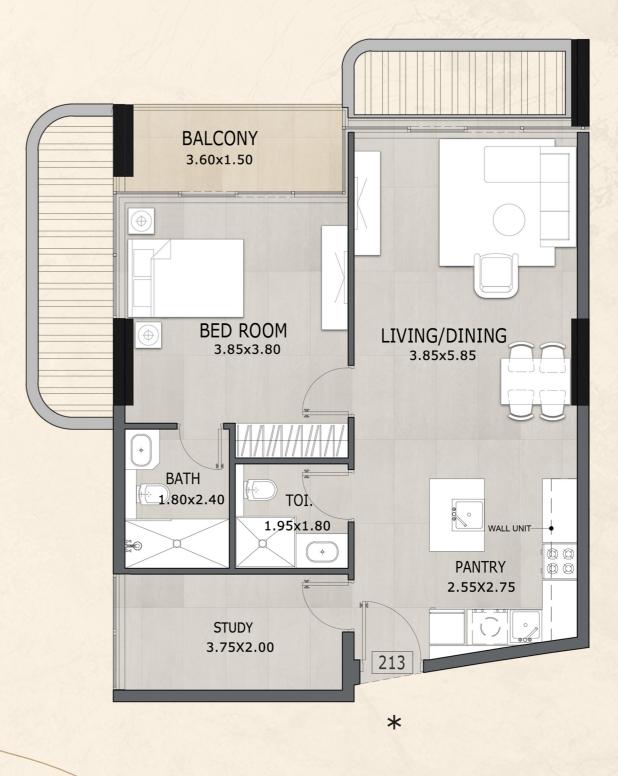

## 1 Bedroom Type B-1

SUITE AREA : 721 SQ.FT

TERRACE AREA : 66 SQ. FT

TOTAL AREA : 787 SQ.FT

Disclaimer:

floareá