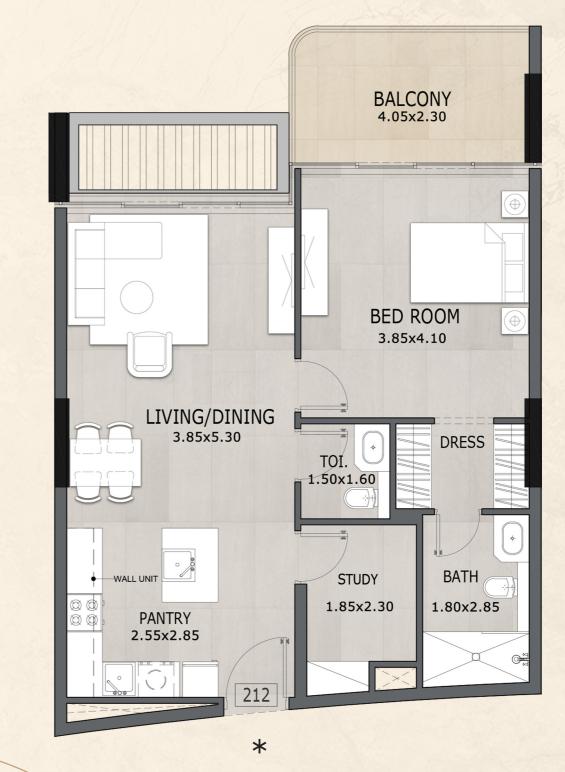

## 1 Bedroom Type A-1

SUITE AREA : 737 SQ.FT

TERRACE AREA : 102 SQ. FT

TOTAL AREA : 839 SQ.FT

\*

Disclaimer:

floareá

Unit Layout