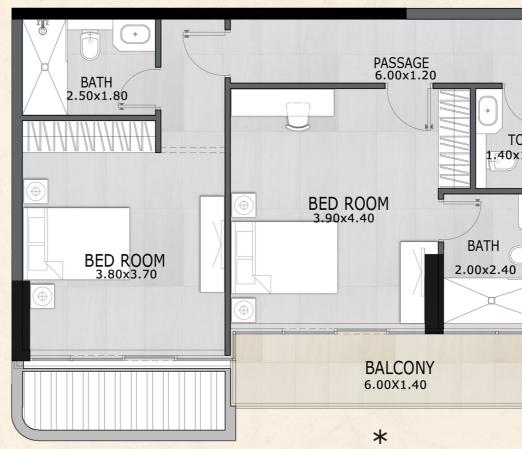

## 2 Bedrooms Type A-1

SUITE AREA : 1,061 SQ.FT

TERRACE AREA : 131 SQ. FT

TOTAL AREA : 1,192 SQ.FT

Disclaimer:

floareá

# Unit Layout

## 2 Bedrooms Type A-2

SUITE AREA : 1,061 SQ.FT

TERRACE AREA : 92 SQ. FT

TOTAL AREA : 1,153 SQ.FT

Disclaimer:

floareá