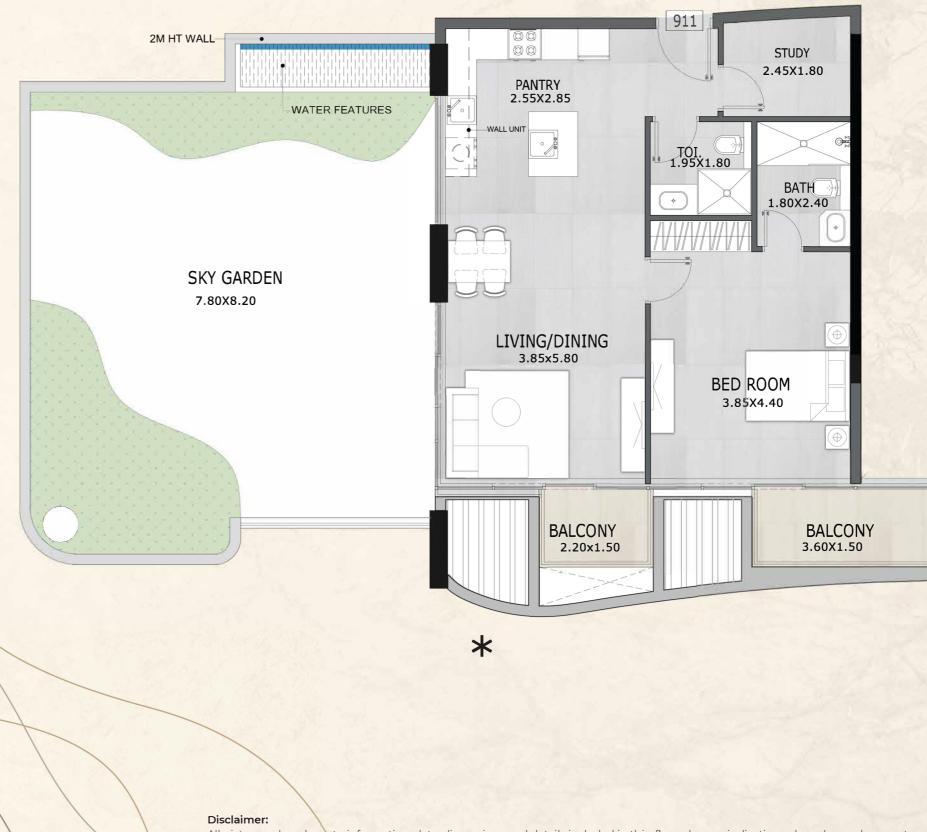

## 1 Bedroom Sky Garden

| SUITE AREA   | •  | 767  | SQ.FT  |   |
|--------------|----|------|--------|---|
| TERRACE AREA | 4: | 881  | SQ. FT | Γ |
| TOTAL AREA   |    | 1648 | SQ.FT  |   |

floareá

Unit Layout