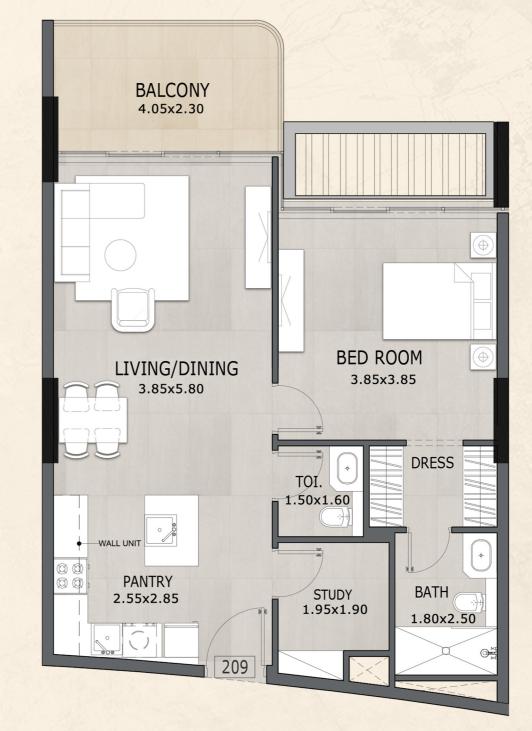

## 1 Bedroom Type A-1

SUITE AREA : 737 SQ.FT

TERRACE AREA : 102 SQ. FT

TOTAL AREA : 839 SQ.FT

\*

Disclaimer:

floareá

Unit Layout

## 1 Bedroom Type A-2

SUITE AREA : 736 SQ.FT

TERRACE AREA : 102 SQ. FT

TOTAL AREA : 838 SQ.FT

Disclaimer:

floareá

Unit Layout

## 1 Bedroom Type A-3

SUITE AREA : 752 SQ.FT

TERRACE AREA : 104 SQ. FT

TOTAL AREA : 856 SQ.FT

\*

Disclaimer:

floareá

Unit Layout