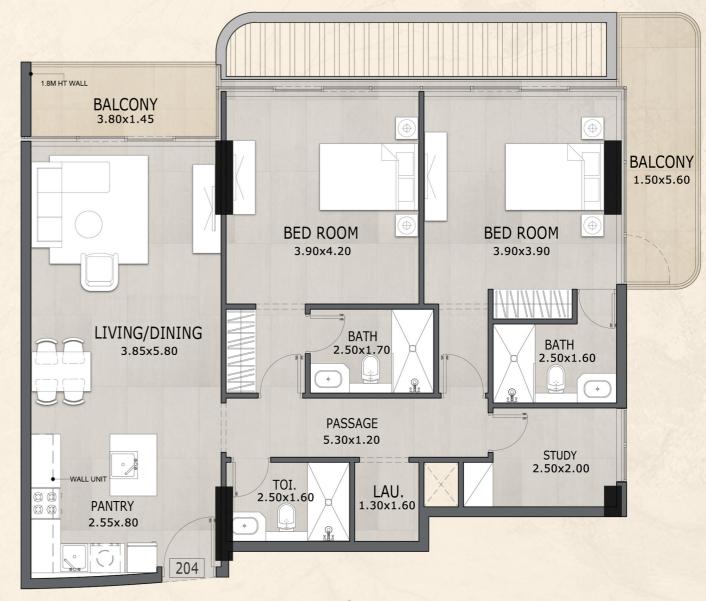

## 2 Bedrooms Type C

SUITE AREA : 1,140 SQ.FT

TERRACE AREA : 154 SQ. FT

TOTAL AREA : 1,294 SQ.FT

\*

Disclaimer:

floareá