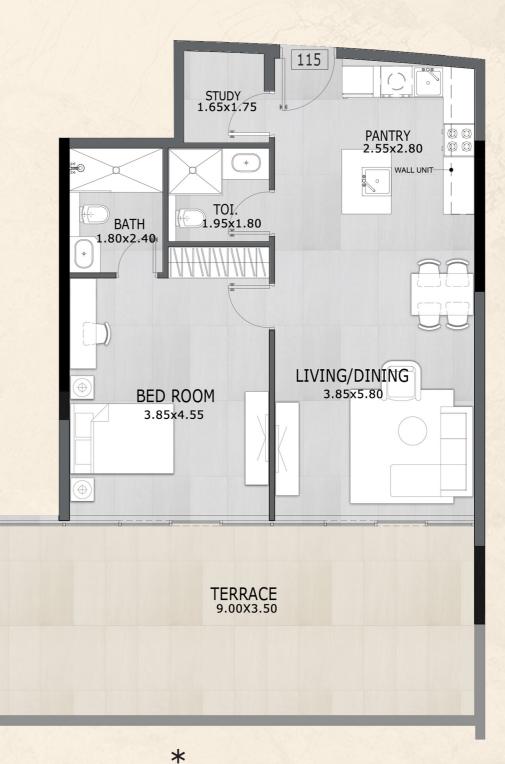

## 1 Bedroom Type A-1

SUITE AREA : 737 SQ.FT

TERRACE AREA : 102 SQ. FT

TOTAL AREA : 839 SQ.FT

\*

Disclaimer:

floareá

Unit Layout