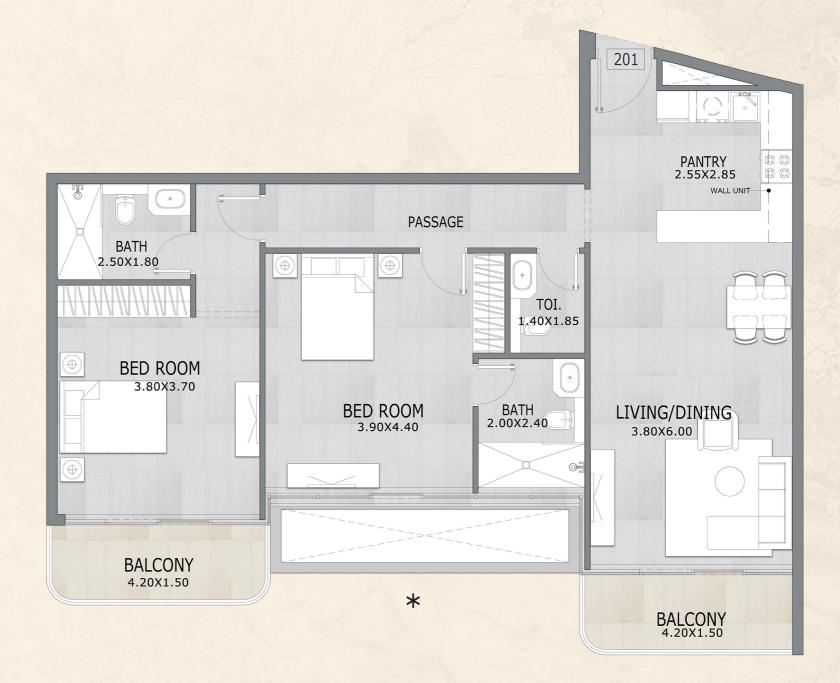

## 2 Bedrooms Type A-1

SUITE AREA : 1,061 SQ.FT

TERRACE AREA : 131 SQ. FT

TOTAL AREA : 1,192 SQ.FT

Disclaimer:

floareá

# Unit Layout

## 2 Bedrooms Type A-2

SUITE AREA : 1,061 SQ.FT

TERRACE AREA : 92 SQ. FT

TOTAL AREA : 1,153 SQ.FT

Disclaimer:

floareá