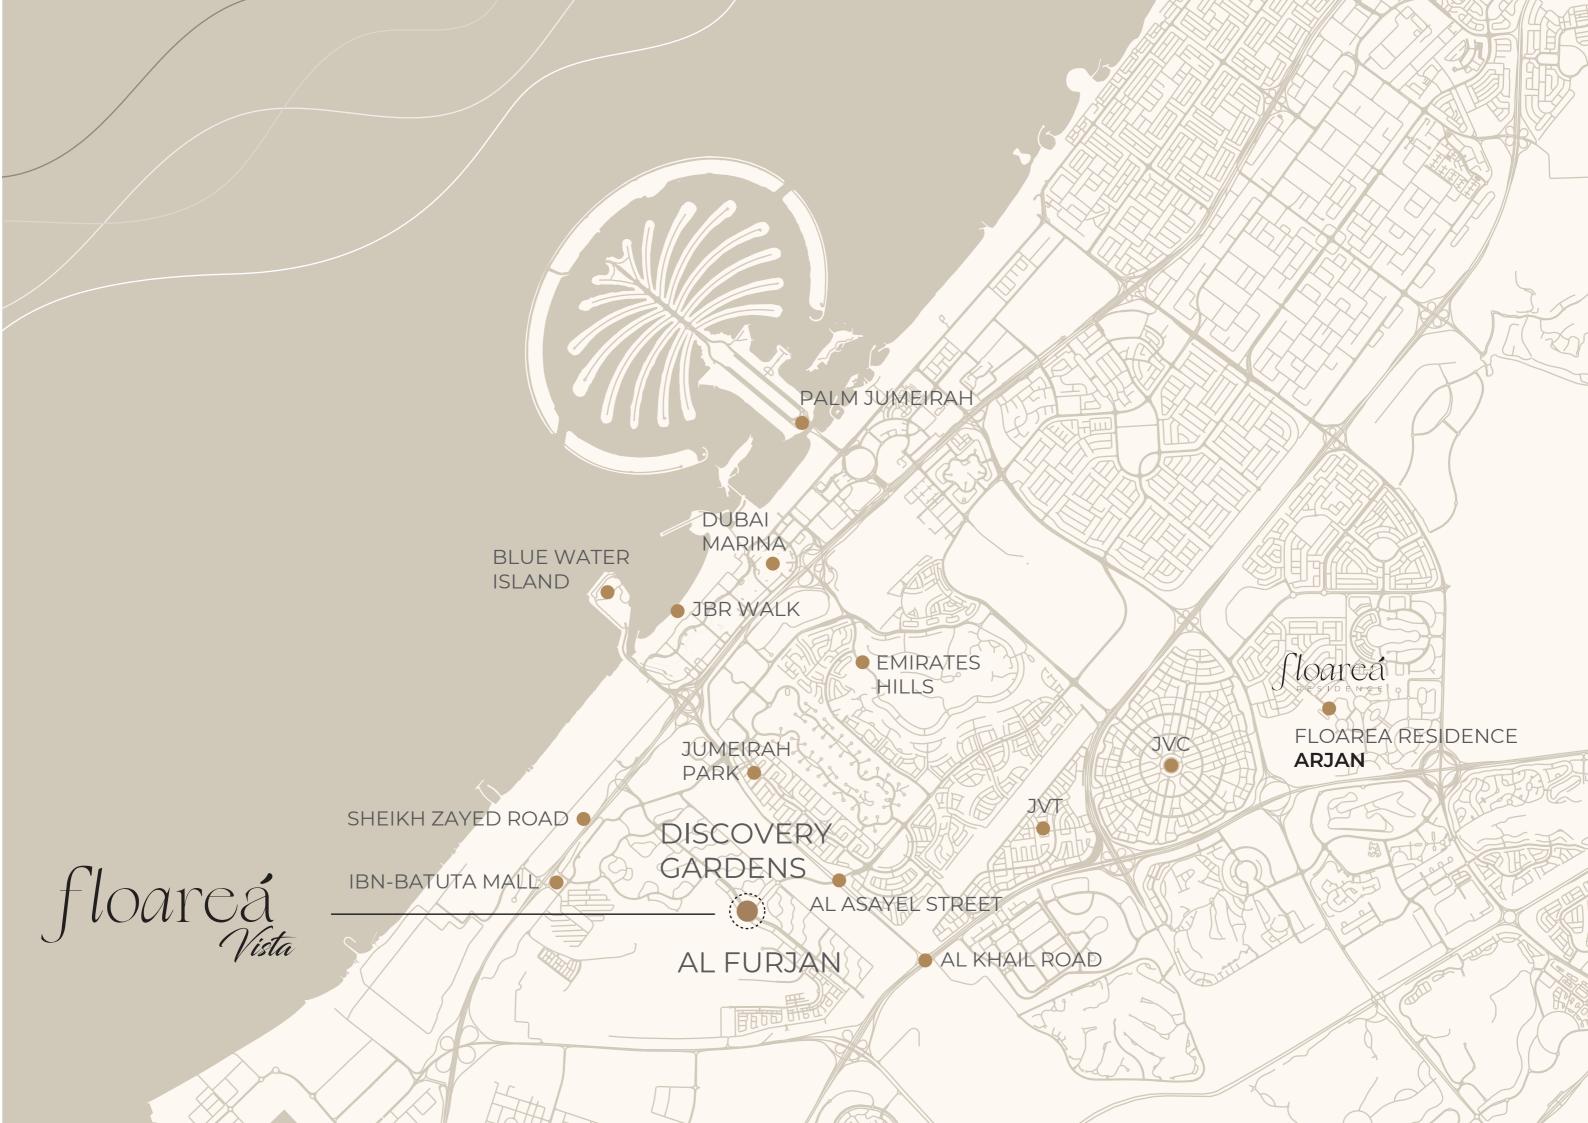

Bedrooms Type A-2

SUITE AREA : 1,061 SQ.FT

TERRACE AREA : 92 SQ. FT

TOTAL AREA : 1,153 SQ.FT



Disclaimer:

floareá







# Unit Layout

#### 2 Bedrooms Type B

SUITE AREA : 1,131 SQ.FT

TERRACE AREA : 183 SQ. FT

TOTAL AREA : 1,314 SQ.FT



\*

Disclaimer:

floareá





Unit Layout

## 2 Bedrooms Type C

SUITE AREA : 1,140 SQ.FT

TERRACE AREA : 154 SQ. FT

TOTAL AREA : 1,294 SQ.FT



\*

Disclaimer:

floareá





# Unit Layout

## 2 Bedrooms Type D

SUITE AREA : 1,131 SQ.FT

TERRACE AREA : 256 SQ. FT

TOTAL AREA : 1,387 SQ.FT



Disclaimer:

floareá





Unit Layout

#### 2 Bedroom Terrace Garden

| SUITE AREA  | ÷  | 1122 | SQ.FT  |  |
|-------------|----|------|--------|--|
| TERRACE ARE | 4: | 747  | SQ. FT |  |
| TOTAL AREA  | 12 | 1869 | SO.FT  |  |



\*

Disclaimer:

floareá





## The Art of Refined Living

www.mashriqelite.com