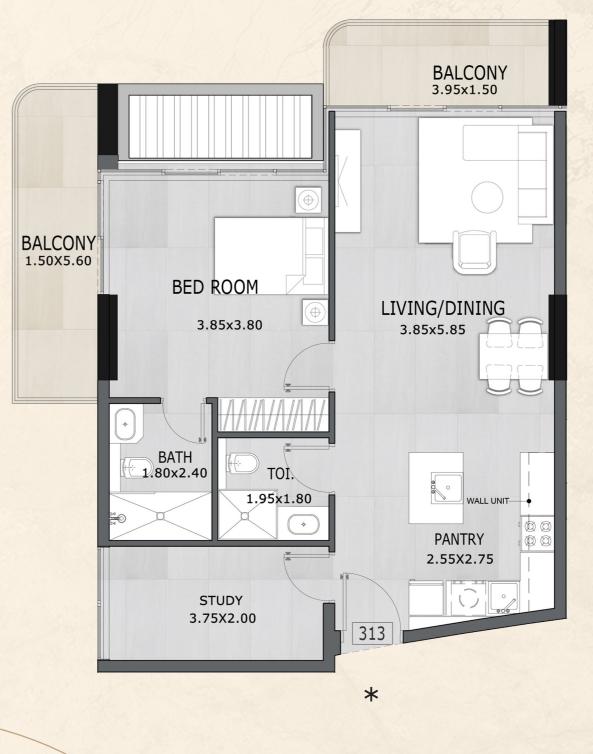

## 1 Bedroom Type A-1

SUITE AREA : 737 SQ.FT

TERRACE AREA : 102 SQ. FT

TOTAL AREA : 839 SQ.FT

\*

Disclaimer:

floareá

Unit Layout