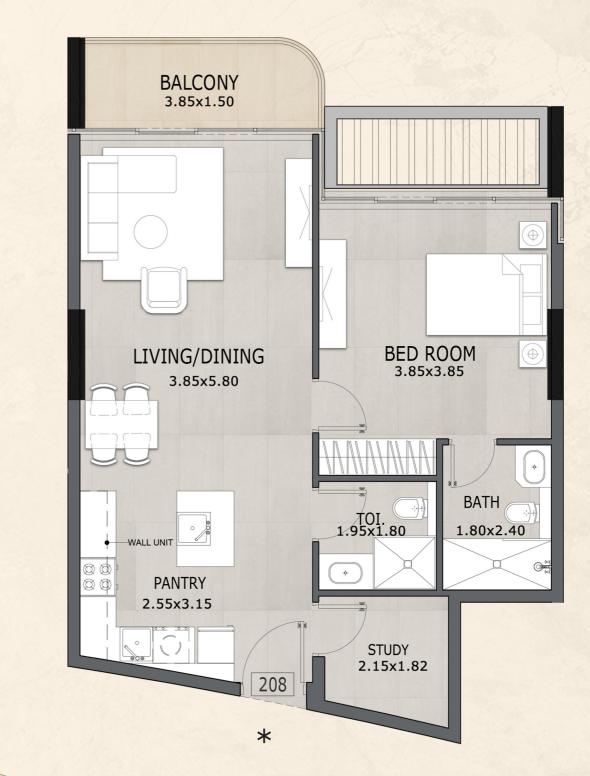

## 1 Bedroom Type A-1

SUITE AREA : 737 SQ.FT

TERRACE AREA : 102 SQ. FT

TOTAL AREA : 839 SQ.FT

\*

Disclaimer:

floareá

Unit Layout