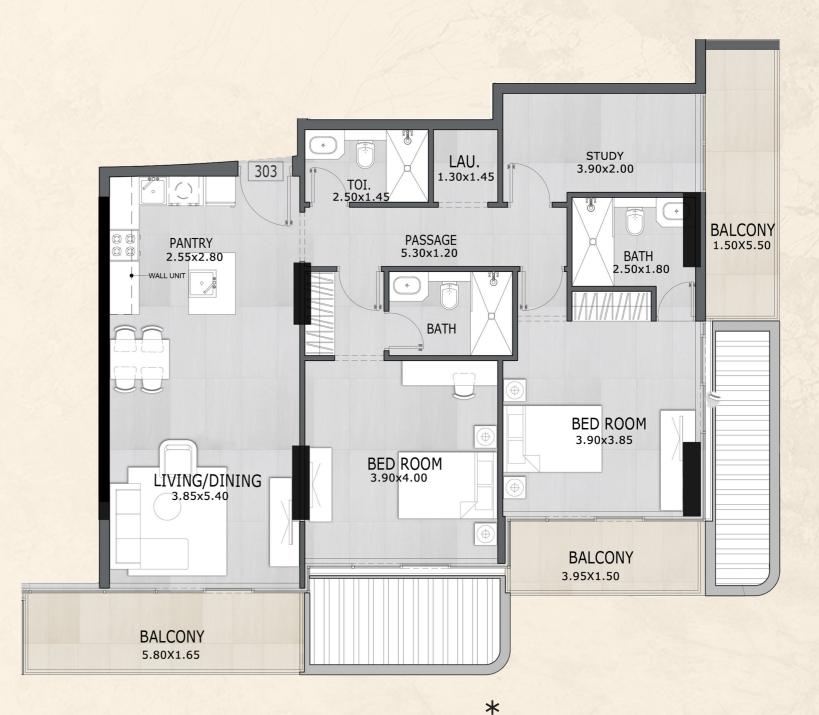

## 2 Bedrooms Type A-1

SUITE AREA : 1,061 SQ.FT

TERRACE AREA : 131 SQ. FT

TOTAL AREA : 1,192 SQ.FT

Disclaimer:

floareá

## 2 Bedrooms Type A-2

SUITE AREA : 1,061 SQ.FT

TERRACE AREA : 92 SQ. FT

TOTAL AREA : 1,153 SQ.FT

Disclaimer:

floareá