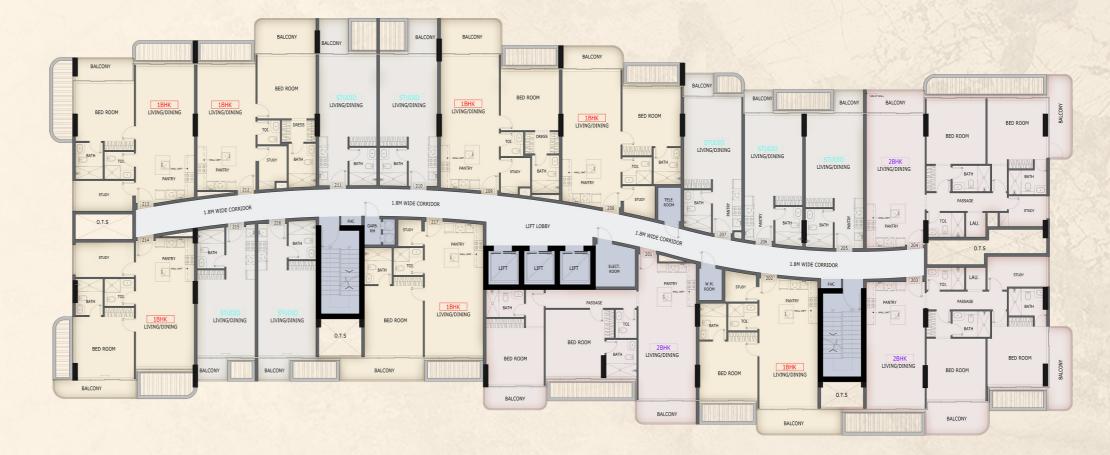

## Unit Layout

#### Studio Apartment

SUITE AREA: 372 SQ.FT

TERRACE AREA : 33 SQ. FT

TOTAL AREA : 405 SQ.FT

Disclaimer:

Unit Layout

## 1 Bedroom Type A-1

SUITE AREA : 737 SQ.FT

TERRACE AREA : 102 SQ. FT

TOTAL AREA : 839 SQ.FT

\*

Disclaimer:

floareá

Unit Layout

## 1 Bedroom Type A-2

SUITE AREA : 736 SQ.FT

TERRACE AREA : 102 SQ. FT

TOTAL AREA : 838 SQ.FT

Disclaimer:

floareá

Unit Layout

## 1 Bedroom Type A-3

SUITE AREA : 752 SQ.FT

TERRACE AREA : 104 SQ. FT

TOTAL AREA : 856 SQ.FT

\*

Disclaimer:

floareá

Unit Layout

## 1 Bedroom Type B-1

SUITE AREA : 721 SQ.FT

TERRACE AREA : 66 SQ. FT

TOTAL AREA : 787 SQ.FT

Disclaimer:

floareá

# Unit Layout

## 1 Bedroom Type B-2

SUITE AREA : 740 SQ.FT

TERRACE AREA : 89 SQ. FT

TOTAL AREA : 829 SQ.FT

Disclaimer:

Unit Layout

## 1 Bedroom Type B-3

SUITE AREA : 740 SQ.FT

TERRACE AREA : 394 SQ. FT

TOTAL AREA : 1134 SQ.FT

Disclaimer:

floareá

## 1 Bedroom Type C-1

SUITE AREA : 762 SQ.FT

TERRACE AREA : 65 SQ. FT

TOTAL AREA : 827 SQ.FT

#### Disclaimer:

floareá

Unit Layout

## 1 Bedroom Type C-2

SUITE AREA : 762 SQ.FT

TERRACE AREA : 157 SQ. FT

TOTAL AREA : 919 SQ.FT

Disclaimer:

floareá

Unit Layout

## 1 Bedroom Sky Garden

| SUITE AREA   | •  | 767  | SQ.FT  |   |
|--------------|----|------|--------|---|
| TERRACE AREA | 4: | 881  | SQ. FT | Γ |
| TOTAL AREA   |    | 1648 | SQ.FT  |   |

floareá

Unit Layout

## 2 Bedrooms Type A-1

SUITE AREA : 1,061 SQ.FT

TERRACE AREA : 131 SQ. FT

TOTAL AREA : 1,192 SQ.FT

Disclaimer:

floareá

## 2 Bedrooms Type A-2

SUITE AREA : 1,061 SQ.FT

TERRACE AREA : 92 SQ. FT

TOTAL AREA : 1,153 SQ.FT

Disclaimer:

floareá

#### 2 Bedrooms Type B

SUITE AREA : 1,131 SQ.FT

TERRACE AREA : 183 SQ. FT

TOTAL AREA : 1,314 SQ.FT

\*

Disclaimer:

floareá

Unit Layout

## 2 Bedrooms Type C

SUITE AREA : 1,140 SQ.FT

TERRACE AREA : 154 SQ. FT

TOTAL AREA : 1,294 SQ.FT

\*

Disclaimer:

floareá

## 2 Bedrooms Type D

SUITE AREA : 1,131 SQ.FT

TERRACE AREA : 256 SQ. FT

TOTAL AREA : 1,387 SQ.FT

Disclaimer:

floareá

Unit Layout

#### 2 Bedroom Terrace Garden

| SUITE AREA  | ÷  | 1122 | SQ.FT  |  |
|-------------|----|------|--------|--|
| TERRACE ARE | 4: | 747  | SQ. FT |  |
| TOTAL AREA  | 12 | 1869 | SO.FT  |  |

\*

Disclaimer: