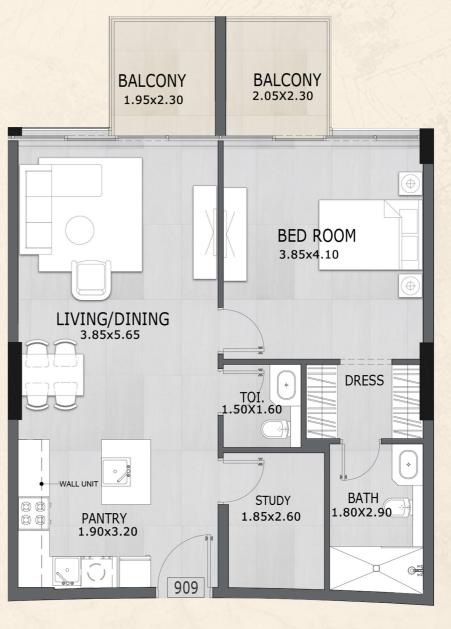

## 2 Bedrooms Type A-1

SUITE AREA : 1,061 SQ.FT

TERRACE AREA : 131 SQ. FT

TOTAL AREA : 1,192 SQ.FT

Disclaimer:

floareá