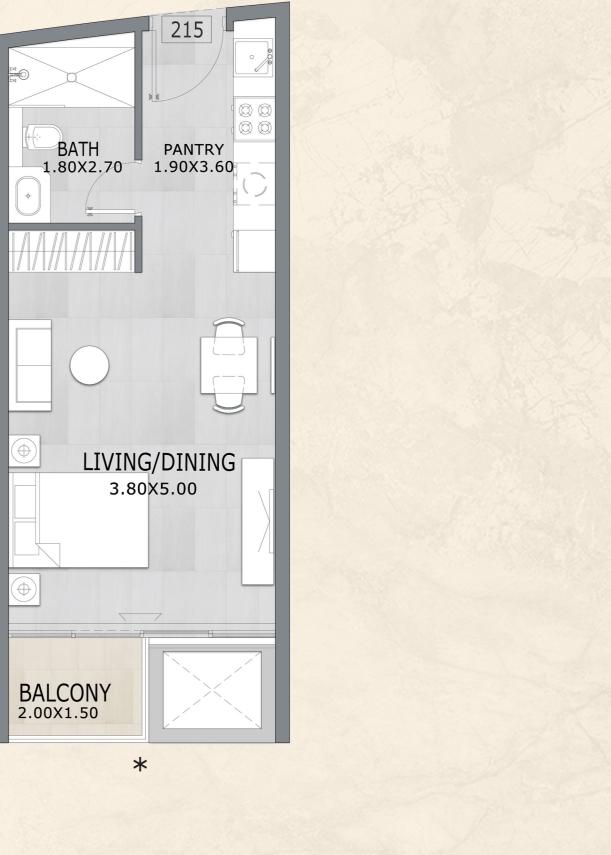

#### Studio Apartment

SUITE AREA: 372 SQ.FT

TERRACE AREA : 33 SQ. FT

TOTAL AREA : 405 SQ.FT

Disclaimer:

Unit Layout