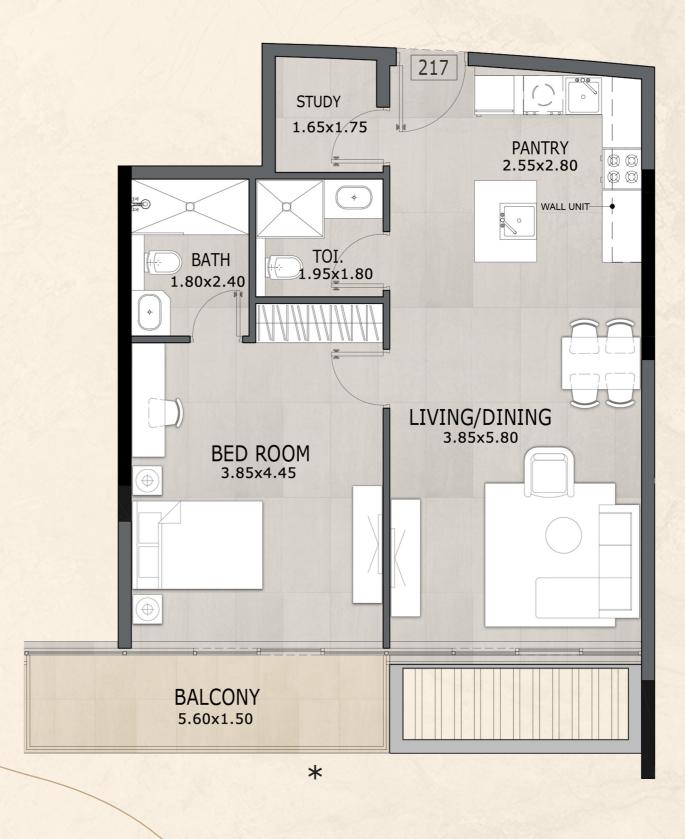

## 1 Bedroom Type A-2

SUITE AREA : 736 SQ.FT

TERRACE AREA : 102 SQ. FT

TOTAL AREA : 838 SQ.FT

Disclaimer:

floareá

Unit Layout