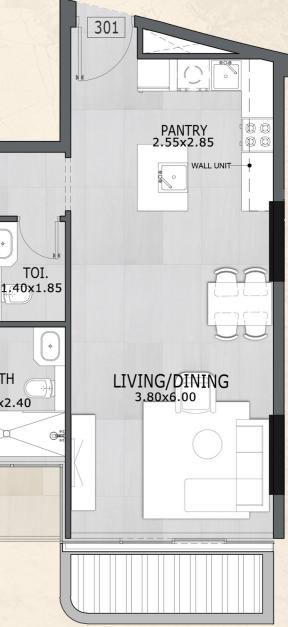

## 1 Bedroom Type A-1

SUITE AREA : 737 SQ.FT

TERRACE AREA : 102 SQ. FT

TOTAL AREA : 839 SQ.FT

\*

Disclaimer:

floareá

Unit Layout

## 1 Bedroom Type A-2

SUITE AREA : 736 SQ.FT

TERRACE AREA : 102 SQ. FT

TOTAL AREA : 838 SQ.FT

Disclaimer:

floareá

Unit Layout

## 1 Bedroom Type A-3

SUITE AREA : 752 SQ.FT

TERRACE AREA : 104 SQ. FT

TOTAL AREA : 856 SQ.FT

\*

Disclaimer:

floareá

Unit Layout

## 1 Bedroom Type B-1

SUITE AREA : 721 SQ.FT

TERRACE AREA : 66 SQ. FT

TOTAL AREA : 787 SQ.FT

Disclaimer:

floareá

## 1 Bedroom Type B-2

SUITE AREA : 740 SQ.FT

TERRACE AREA : 89 SQ. FT

TOTAL AREA : 829 SQ.FT

Disclaimer:

Unit Layout

## 1 Bedroom Type B-3

SUITE AREA : 740 SQ.FT

TERRACE AREA : 394 SQ. FT

TOTAL AREA : 1134 SQ.FT

Disclaimer:

floareá

## 1 Bedroom Type C-1

SUITE AREA : 762 SQ.FT

TERRACE AREA : 65 SQ. FT

TOTAL AREA : 827 SQ.FT

## 1 Bedroom Type C-2

SUITE AREA : 762 SQ.FT

TERRACE AREA : 157 SQ. FT

TOTAL AREA : 919 SQ.FT

Disclaimer:

floareá

Unit Layout