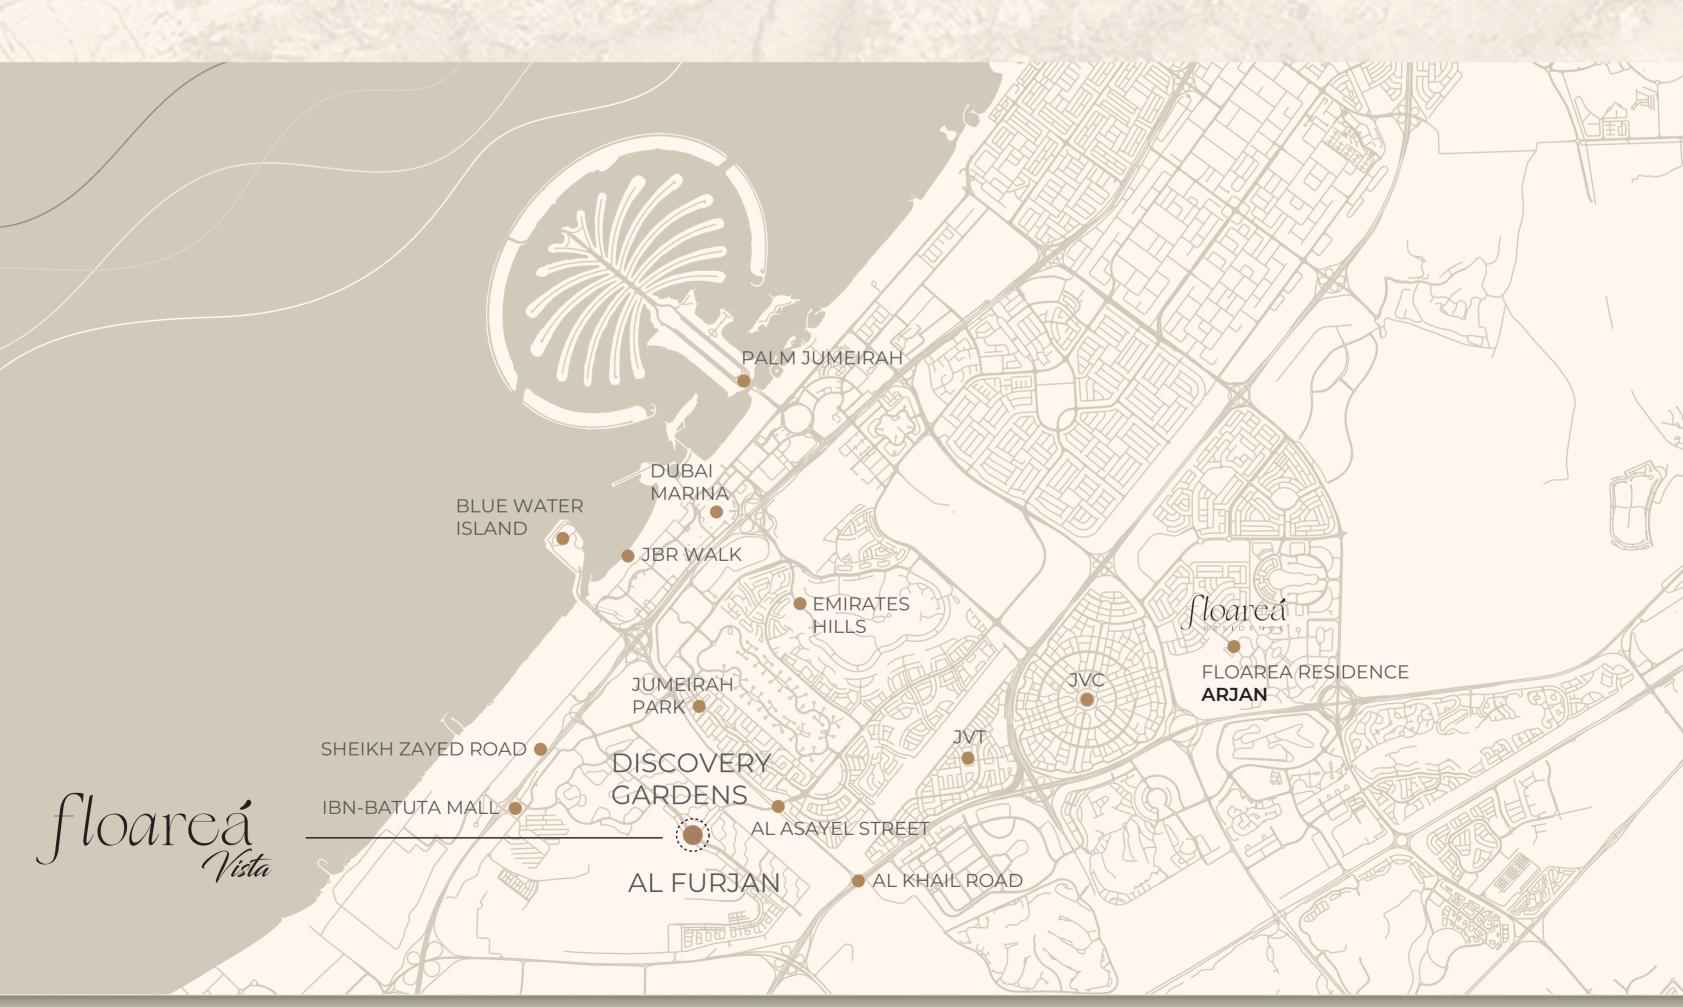

#### Key Features

- Strategic Location having easy access:
   Sheikh Zayed Road Al Khail Road Muhammad Bin Zayed Road.
- Designer reception lobby, so you step into sophistication from the moment you arrive.
- Smart Home System with cutting-edge technology.
- Fully equipped kitchen to elevate your culinary experience with top-of-the-line appliances.
- Heightened glass embracing natural light for enjoying expansive views.
- Dedicated Mail Box embedded with Main Door

### Key Attractions

Metro Stations at Walking Distance

Community Living

Schools within the Community

Ibn e Batuta Mall

Marina Mall

Jumeirah Golf & Country Club

Blue Water Island

Marina Yatch Club