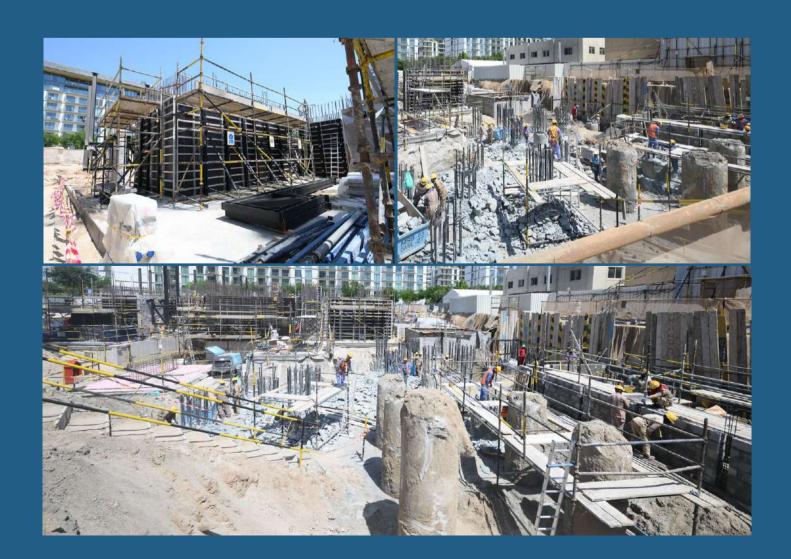

| Structure         | 20% |
|-------------------|-----|
| Façade            | 0%  |
| Internal Finishes | 0%  |

Construction of the project is proceeding favourably well for villa series V113 to V123, V126 to V147 and V150 to V159. The superstructure verticals & slabs work are in progress whilst the MEP riser & masonry works have commenced & façade works are yet to be initiated.

| Structure         | 61%  |
|-------------------|------|
|                   | 3170 |
| Façade            | 0%   |
| Internal Finishes | 0%   |

Construction of the project is proceeding favourably well. The mobilization, tower piling & Secant piling works are in progress, whilst the façade work & internal finishes are yet to be initiated.