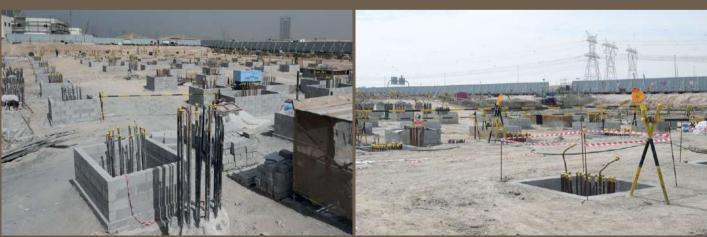

### 320 RIVERSIDE RESCENT

Construction of the project is proceeding favourably well. The enabling works are in progress whilst the façade work & internal finishes are yet to be initiated.

| Structure         | 8%   |
|-------------------|------|
|                   |      |
| Façade            | - 0% |
|                   |      |
| Internal Finishes | - 0% |
|                   |      |