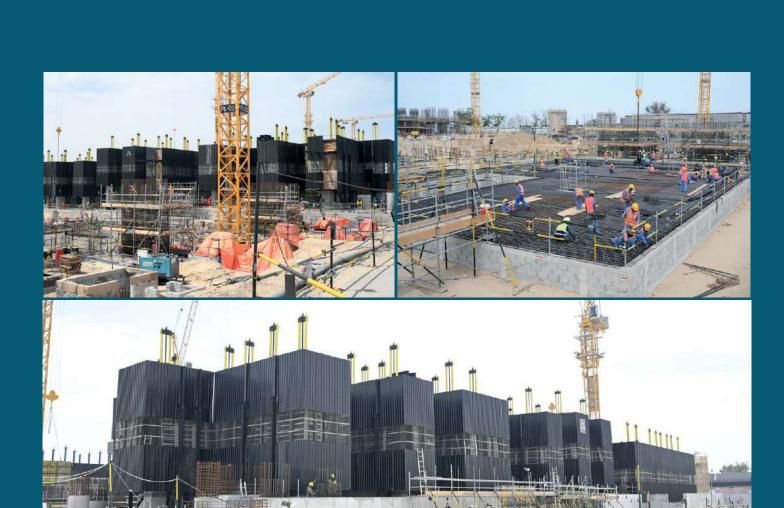

### 320 RIVERSIDE RESCENT

Construction of the project is proceeding favourably well. The enabling works are in progress whilst the façade work & internal finishes are yet to be initiated.

| Structure         | 8%   |
|-------------------|------|
|                   |      |
| Façade            | - 0% |
|                   |      |
| Internal Finishes | - 0% |
|                   |      |