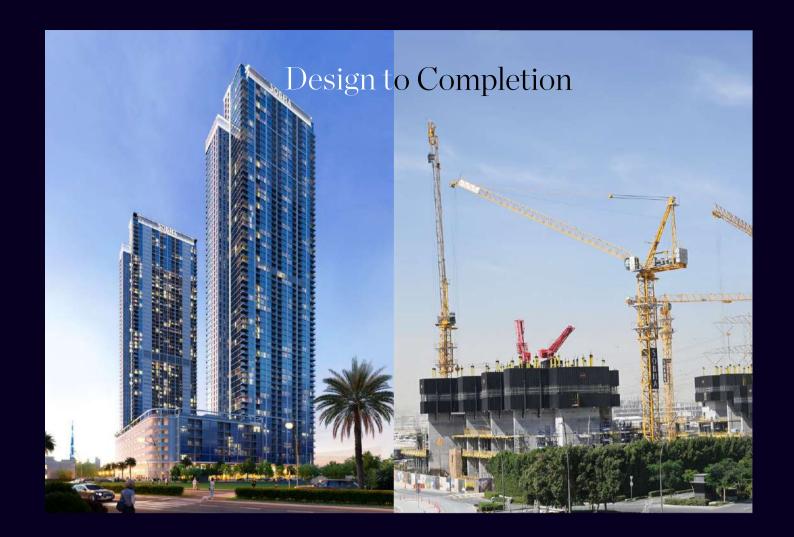

## THE

Construction of the project is proceeding favourably well. The RCC structural framework has been completed. The building's external envelop installation works are in progress. Blockwork & plastering works in progress at levels 48 & 47 with ground floor false ceiling framing & boarding works.Installation of wardrobes, vanity mirrors and corridor panels are in progress from level 21 to level 43.

| Structure         | 100%  |
|-------------------|-------|
|                   | .3378 |
| Façade            | 95%   |
|                   |       |
| Internal Finishes | 81%   |
|                   | 01/0  |