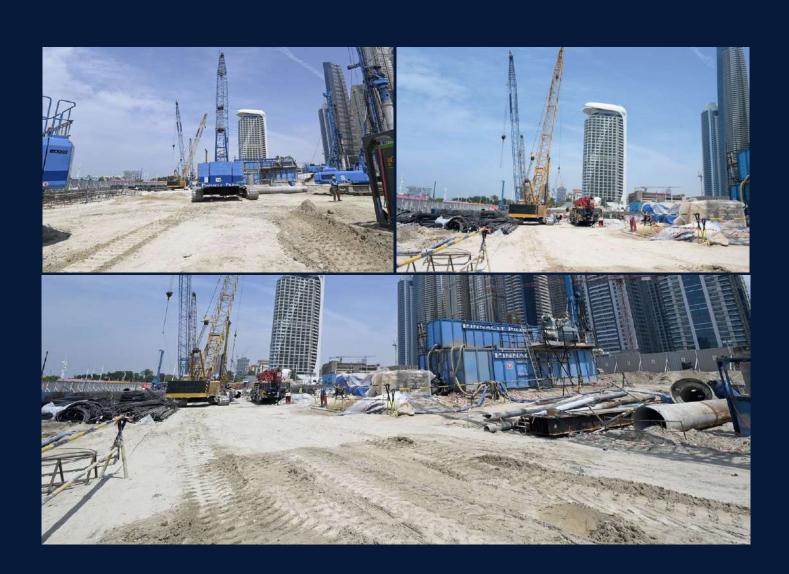

### 320 RIVERSIDE RESCENT

Construction of the project is proceeding favourably well. The enabling works are in progress whilst the façade work & internal finishes are yet to be initiated.

| Structure         | 8%   |
|-------------------|------|
|                   |      |
| Façade            | - 0% |
|                   |      |
| Internal Finishes | - 0% |
|                   |      |