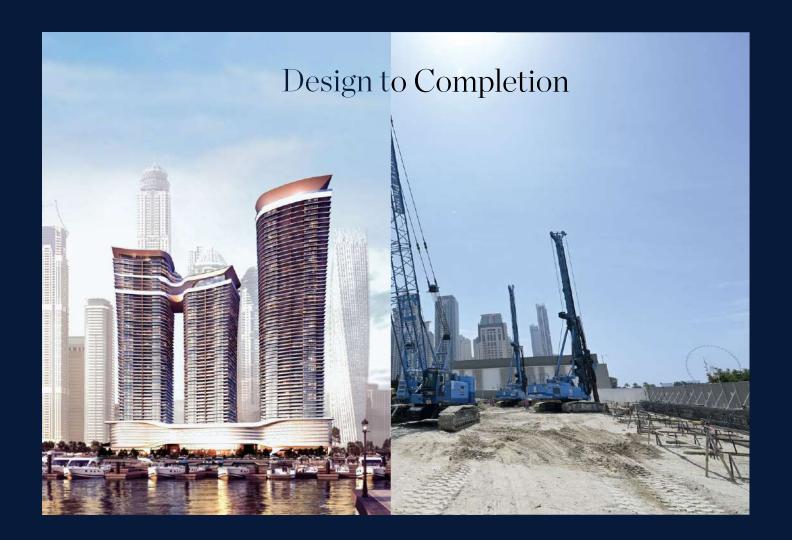

### 320 RIVERSIDE RESCENT

Construction of the project is proceeding favourably well. The enabling works are in progress whilst the façade work & internal finishes are yet to be initiated.

| Structure         | 8%   |
|-------------------|------|
|                   |      |
| Façade            | - 0% |
|                   |      |
| Internal Finishes | - 0% |
|                   |      |