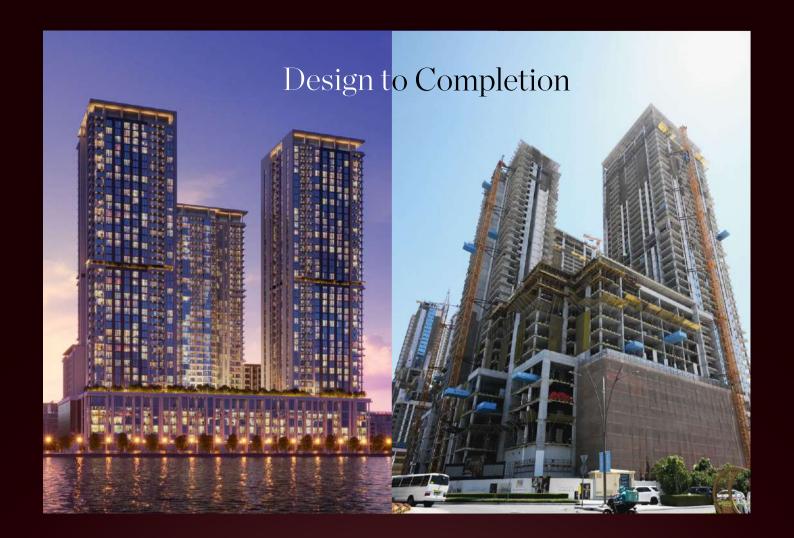

## THE

Construction of the project is proceeding favourably well. The RCC structural framework has been completed. The building's external envelop installation works are in progress. Blockwork & plastering works in progress at levels 48 & 47 with ground floor false ceiling framing & boarding works.Installation of wardrobes, vanity mirrors and corridor panels are in progress from level 21 to level 43.

| Structure         | 100%  |
|-------------------|-------|
|                   | .3378 |
| Façade            | 95%   |
|                   |       |
| Internal Finishes | 81%   |
|                   | 01/0  |