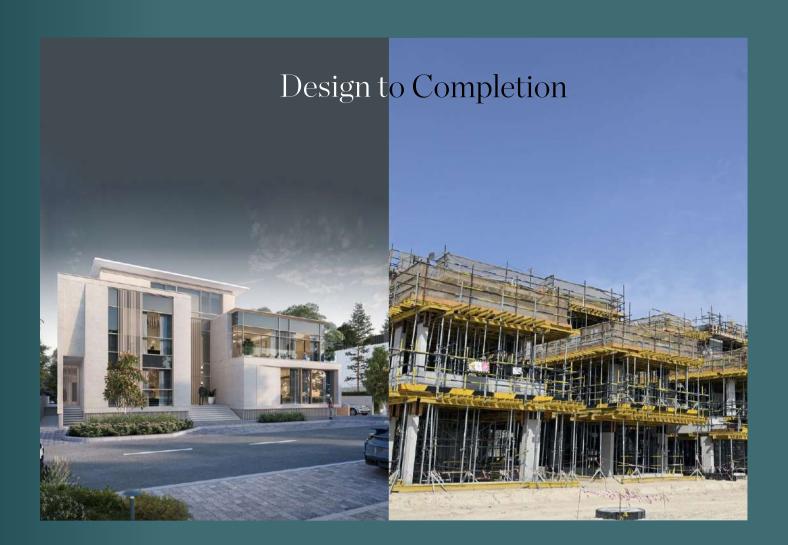

BY SOBHA

Construction of the project is proceeding favourably well. The retaining wall, shear walls & columns are completed till ground floor level with the ground slab works in progress, whilst the façade work & internal finishes are yet to be initiated.

| Structure         | 21% |
|-------------------|-----|
| Façade            | 0%  |
| Internal Finishes | 0%  |

Construction of the project is proceeding favourably well. The piling works are completed, and the pile cap casting has been completed for Tower A, Tower B and Tower E whist it is in progress for Tower D with the ACS installation completed in Tower A and Tower B. The façade work & internal finishes are yet to be initiated.