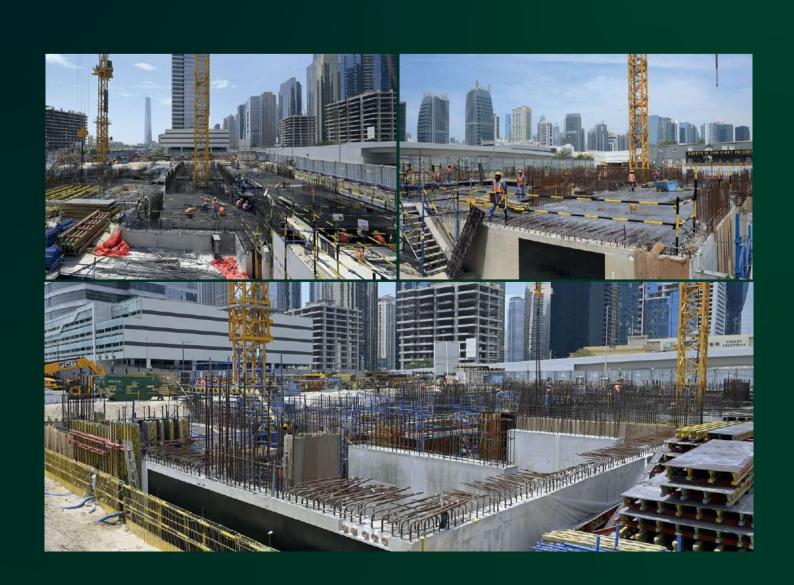

## THE

Construction of the project is proceeding favourably well. The RCC structural framework has been completed. The building's external envelop installation works are in progress. Blockwork & plastering works in progress at levels 48 & 47 with ground floor false ceiling framing & boarding works.Installation of wardrobes, vanity mirrors and corridor panels are in progress from level 21 to level 43.

| Structure         | 100%  |
|-------------------|-------|
|                   | .3378 |
| Façade            | 95%   |
|                   |       |
| Internal Finishes | 81%   |
|                   | 01/0  |