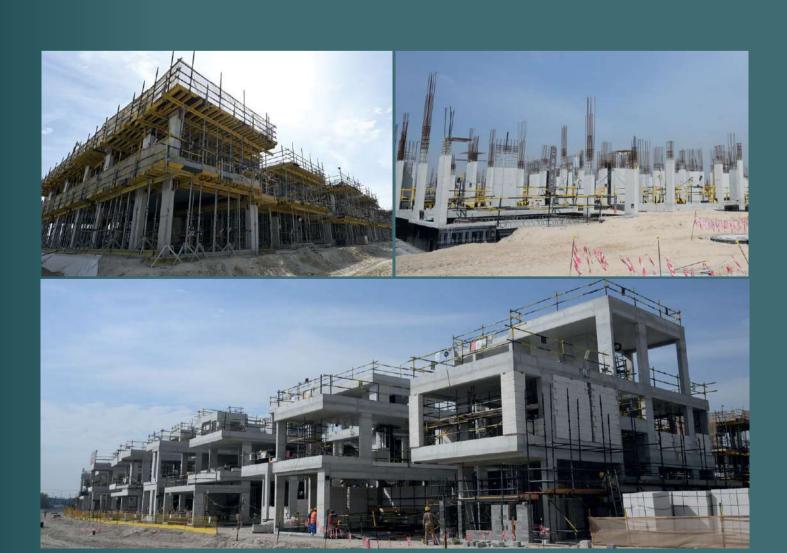

BY SOBHA

Construction of the project is proceeding favourably well. The retaining wall, shear walls & columns are completed till ground floor level with the ground slab works in progress, whilst the façade work & internal finishes are yet to be initiated.

| Structure         | 21% |
|-------------------|-----|
| Façade            | 0%  |
| Internal Finishes | 0%  |

Construction of the project is proceeding favourably well. The piling works are completed, and the pile cap casting has been completed for Tower A, Tower B and Tower E whist it is in progress for Tower D with the ACS installation completed in Tower A and Tower B. The façade work & internal finishes are yet to be initiated.