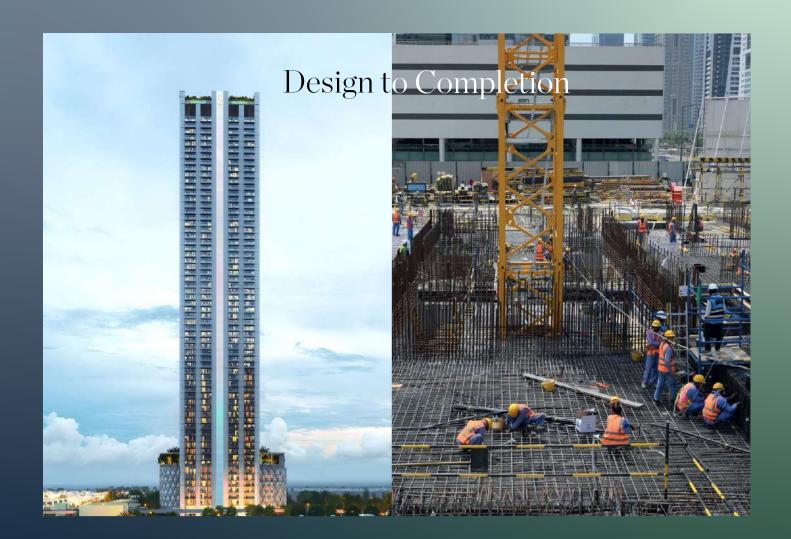

## THE

Construction of the project is proceeding favourably well. The RCC structural framework has been completed. The building's external envelop installation works are in progress. Blockwork & plastering works in progress at levels 48 & 47 with ground floor false ceiling framing & boarding works.Installation of wardrobes, vanity mirrors and corridor panels are in progress from level 21 to level 43.

| Structure         | 100%  |
|-------------------|-------|
|                   | .3378 |
| Façade            | 95%   |
|                   |       |
| Internal Finishes | 81%   |
|                   | 01/0  |