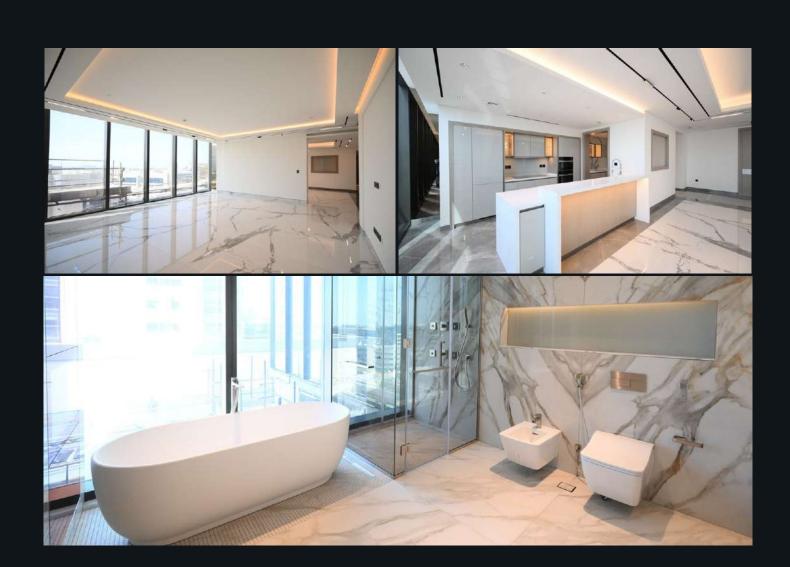

## THE

Construction of the project is proceeding favourably well. The RCC structural framework has been completed. The building's external envelop installation works are in progress. Blockwork & plastering works in progress at levels 48 & 47 with ground floor false ceiling framing & boarding works.Installation of wardrobes, vanity mirrors and corridor panels are in progress from level 21 to level 43.

| Structure         | 100%  |
|-------------------|-------|
|                   | .3378 |
| Façade            | 95%   |
|                   |       |
| Internal Finishes | 81%   |
|                   | 01/0  |