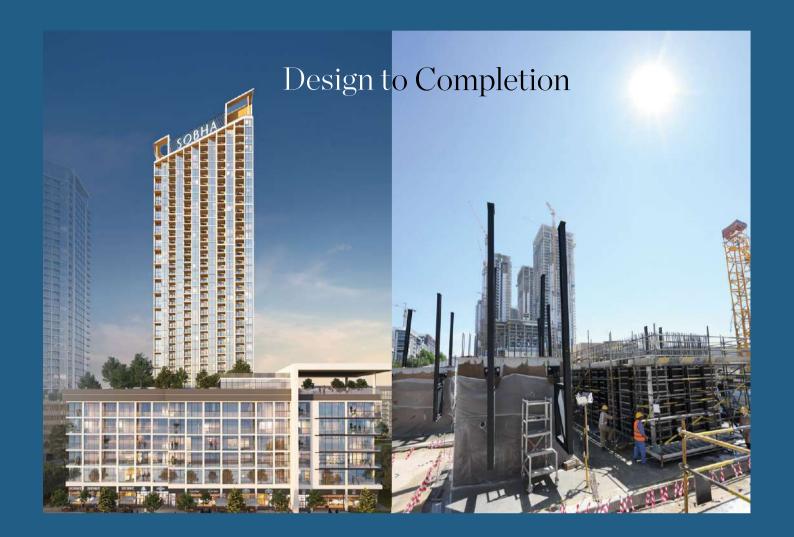

#### GRANDE

Construction of the project is proceeding favourably well.
RCC structural frame is complete with building's external envelop works is in progress whilst the masonry, plastering & MEP high level works are in progress with floor & wall tiling and false ceiling works in bathrooms.

Structure 100%
Façade 32%
Internal Finishes 18%

HEIGHTS

Construction of the project is proceeding favourably well.

The level 1 slab works in Tower A & B are in progress with pile cap works in central podium area whilst the façade work & internal finishes are yet to be initiated.