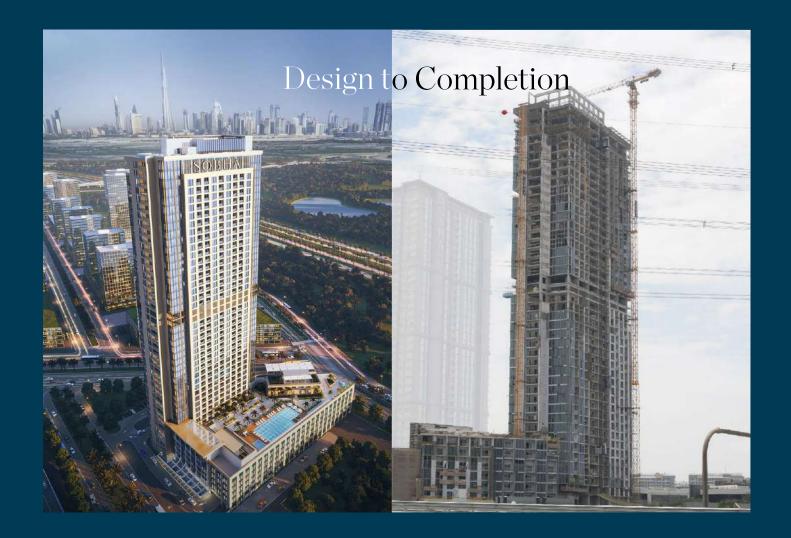

# THE

Construction of the project is proceeding favourably well.

The structural work is now complete across all towers. Building's exterior envelop works are in progression across different levels at each tower. The wall tiling & false ceiling, masonry, plastering, floor tiling & false ceiling works in apartments along with MEP high level works are advancing well.

| Structure         | 100% |
|-------------------|------|
| Façade            | 74%  |
| Internal Finishes | 37%  |