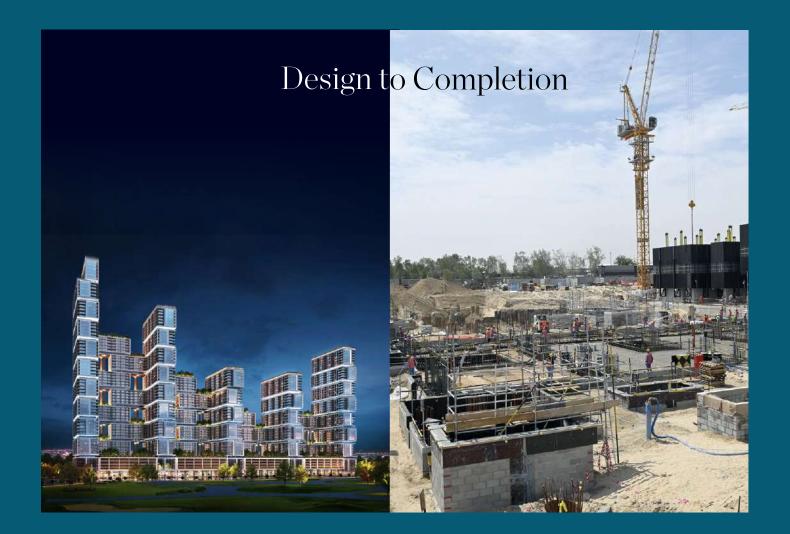

### 320 RIVERSIDE RESCENT

Construction of the project is proceeding favourably well. The enabling works are in progress whilst the façade work & internal finishes are yet to be initiated.

| Structure         | 8%   |
|-------------------|------|
|                   |      |
| Façade            | - 0% |
|                   |      |
| Internal Finishes | - 0% |
|                   |      |