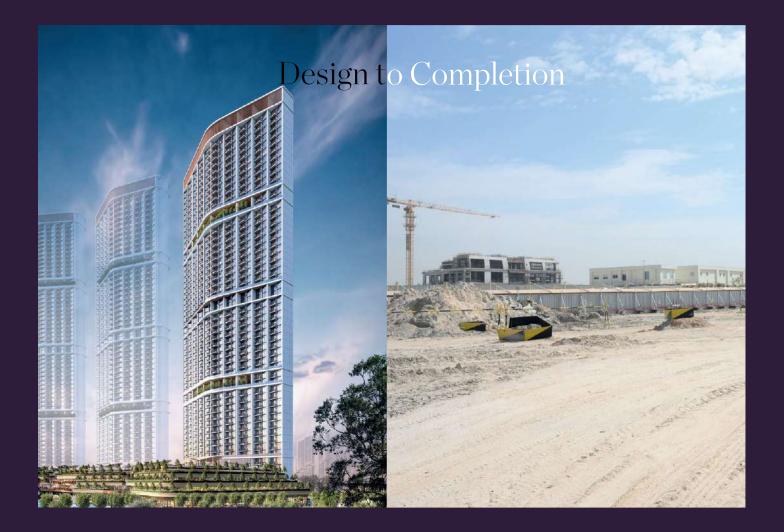

### 330 RIVERSIDE (RESCENT

Construction of the project is proceeding favourably well. The enabling & podium pile cap works are in progress whilst the façade work & internal finishes are yet to be initiated.

| Structure         |    |
|-------------------|----|
| Façade            |    |
| Internal Finishes | 0% |
|                   |    |