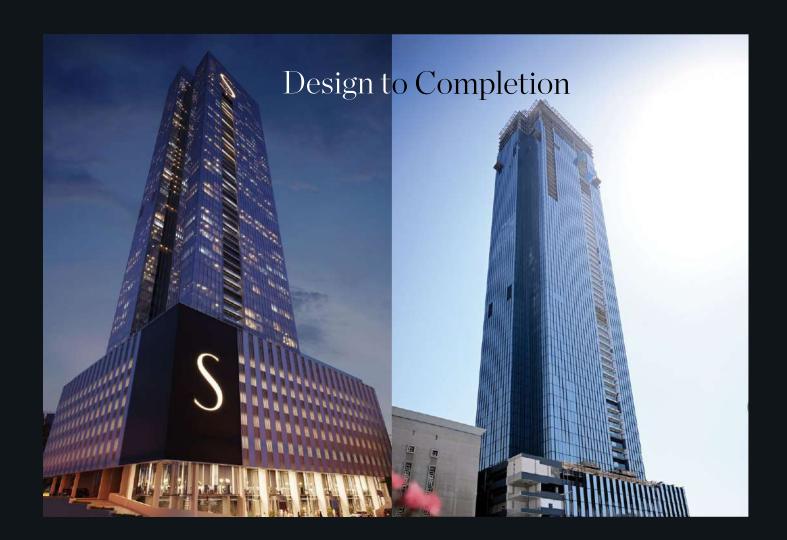

## THE

Construction of the project is proceeding favourably well. The RCC structural framework has been completed. The building's external envelop installation works are in progress. Blockwork & plastering works in progress at levels 48 & 47 with ground floor false ceiling framing & boarding works.Installation of wardrobes, vanity mirrors and corridor panels are in progress from level 21 to level 43.

| Structure         | 100%  |
|-------------------|-------|
|                   | .3378 |
| Façade            | 95%   |
|                   |       |
| Internal Finishes | 81%   |
|                   | 01/0  |