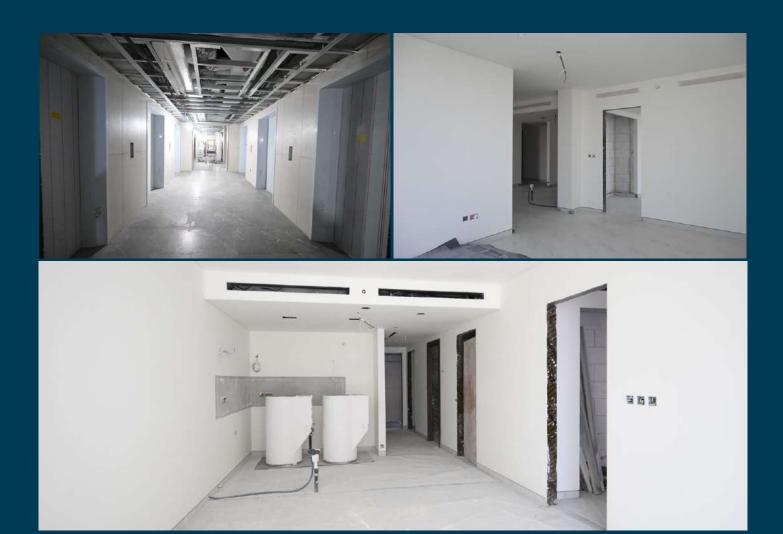

# THE

Construction of the project is proceeding favourably well.

The structural work is now complete across all towers. Building's exterior envelop works are in progression across different levels at each tower. The wall tiling & false ceiling, masonry, plastering, floor tiling & false ceiling works in apartments along with MEP high level works are advancing well.

| Structure         | 100% |
|-------------------|------|
| Façade            | 74%  |
| Internal Finishes | 37%  |