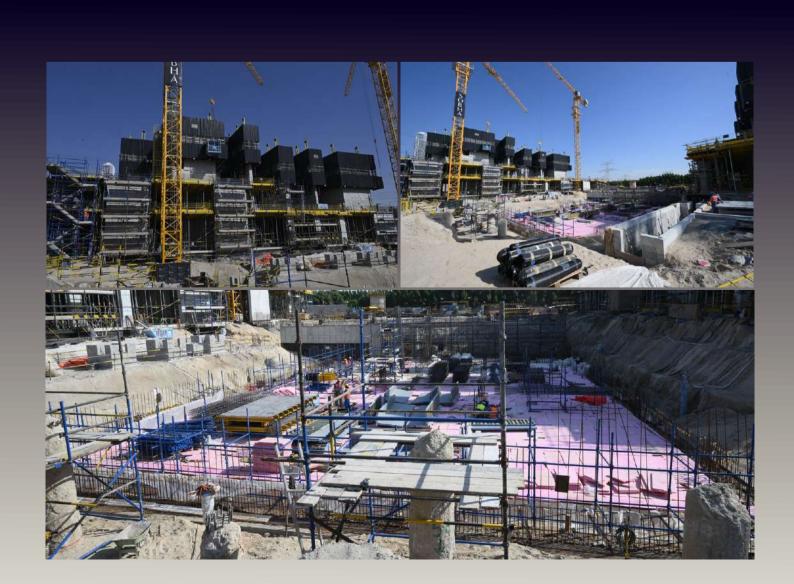

BY SOBHA

Construction of the project is proceeding favourably well. The retaining wall, shear walls & columns are completed till ground floor level with the ground slab works in progress, whilst the façade work & internal finishes are yet to be initiated.

| Structure         | 21% |
|-------------------|-----|
| Façade            | 0%  |
| Internal Finishes | 0%  |

Construction of the project is proceeding favourably well. The piling works are completed, and the pile cap casting has been completed for Tower A, Tower B and Tower E whist it is in progress for Tower D with the ACS installation completed in Tower A and Tower B. The façade work & internal finishes are yet to be initiated.