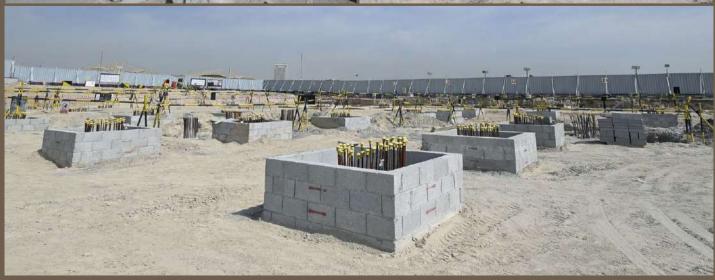

### 320 RIVERSIDE RESCENT

Construction of the project is proceeding favourably well. The enabling works are in progress whilst the façade work & internal finishes are yet to be initiated.

| Structure         | 8%   |
|-------------------|------|
|                   |      |
| Façade            | - 0% |
|                   |      |
| Internal Finishes | - 0% |
|                   |      |