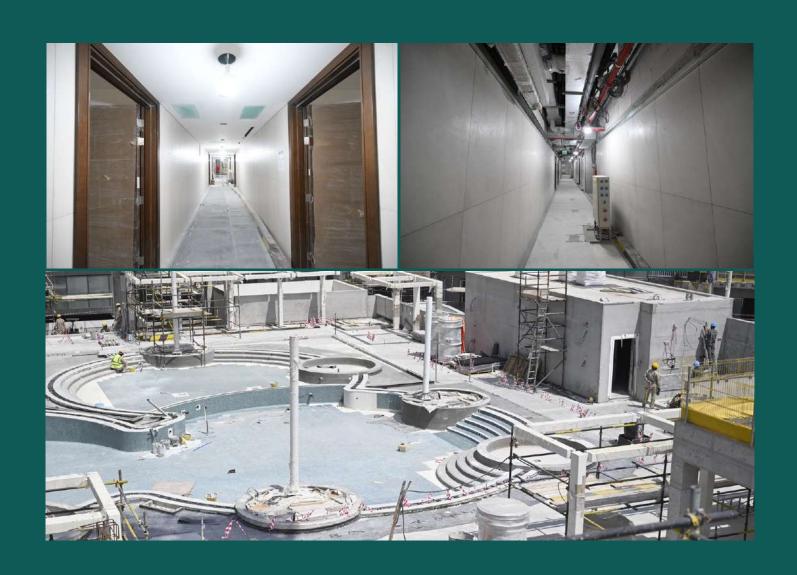

# CREST

Construction of the project is proceeding favourably well.

Structure works have been completed across the 3 towers with miscellaneous concrete works are in progress. Building's external envelope works are in progress along with the masonry, plastering & MEP high level works in progress in tower area and floor & wall tiling and false ceiling works in bathrooms. Podium anti-carbonation painting & service rooms painting works are in progress.

| Structure         | 99% |
|-------------------|-----|
| Façade            |     |
|                   | 8%  |
| Internal Finishes | 8%  |