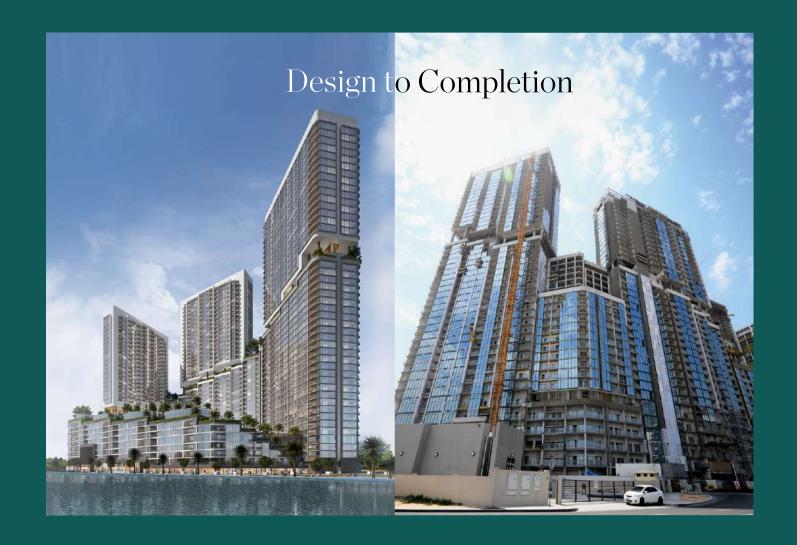

# THE

Construction of the project is proceeding favourably well.

The structural work is now complete across all towers. Building's exterior envelop works are in progression across different levels at each tower. The wall tiling & false ceiling, masonry, plastering, floor tiling & false ceiling works in apartments along with MEP high level works are advancing well.

| Structure         | 100% |
|-------------------|------|
| Façade            | 74%  |
| Internal Finishes | 37%  |