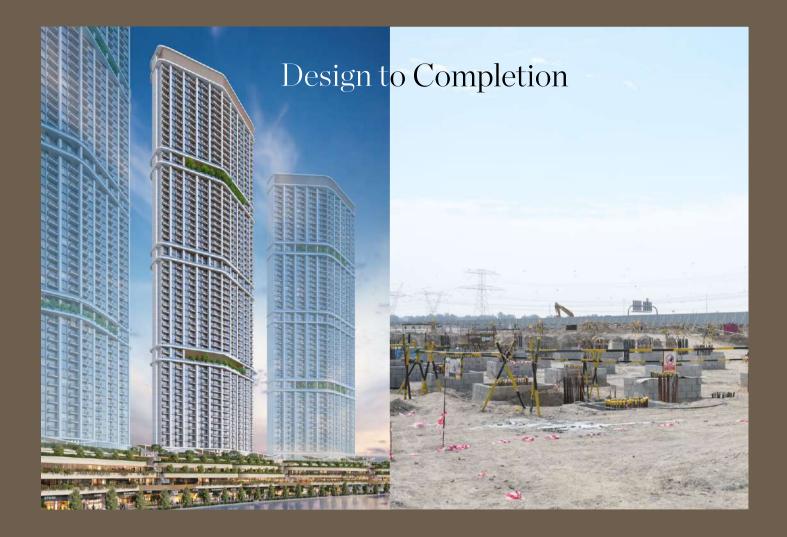

### 320 RIVERSIDE RESCENT

Construction of the project is proceeding favourably well. The enabling works are in progress whilst the façade work & internal finishes are yet to be initiated.

| Structure         | 8%   |
|-------------------|------|
|                   |      |
| Façade            | - 0% |
|                   |      |
| Internal Finishes | - 0% |
|                   |      |