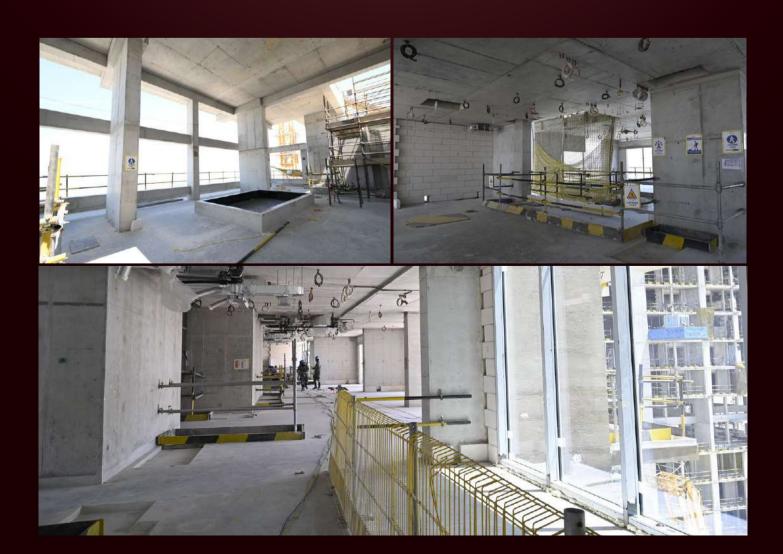

## THE

Construction of the project is proceeding favourably well. The RCC structural framework has been completed. The building's external envelop installation works are in progress. Blockwork & plastering works in progress at levels 48 & 47 with ground floor false ceiling framing & boarding works.Installation of wardrobes, vanity mirrors and corridor panels are in progress from level 21 to level 43.

| Structure         | 100%  |
|-------------------|-------|
|                   | .3378 |
| Façade            | 95%   |
|                   |       |
| Internal Finishes | 81%   |
|                   | 01/0  |